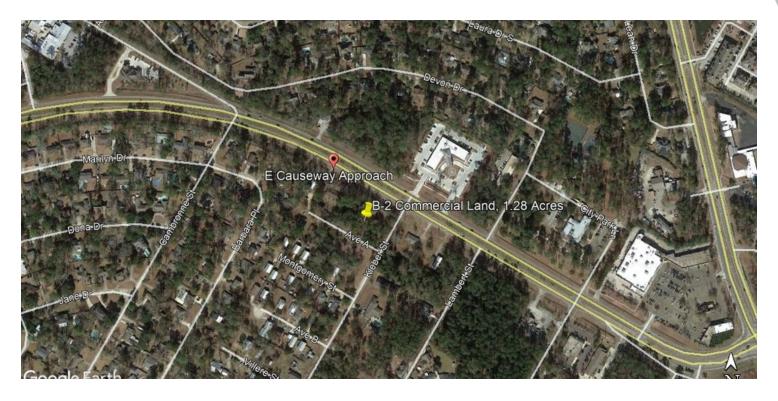

## CORNER PARCEL ON EAST CAUSEWAY APPROACH

East Causeway Approach, Mandeville, LA 70471

| SALE PRICE:    | \$850,000                                 |
|----------------|-------------------------------------------|
| LOT SIZE:      | 1.28 Acres                                |
| PRICE / SF:    | \$15.24                                   |
| ZONING:        | B-2 - Highway<br>Business                 |
| MARKET:        | New Orleans<br>Northshore -<br>Mandeville |
| BROCHURE DATE: | 3/11/2020                                 |

#### **PROPERTY OVERVIEW**

Large commercial-zoned parcel in high-demand Mandeville area. Lots 1-7 and 18-24. Lots of permitted uses. Great location for your business, office or retail. Across from Ochsner East Causeway medical office, City of Mandeville government offices and Wal-Mart Neighborhood Market.

### **PROPERTY HIGHLIGHTS**

- · Ideal for office or retail development
- Corner location
- Healthy daily traffic count
- Across from medical facilities, city of Mandeville administrative offices and large retailer