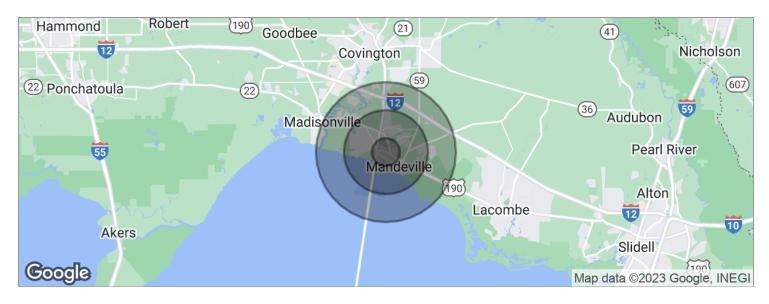

# CORNER PARCEL ON EAST CAUSEWAY APPROACH

East Causeway Approach, Mandeville, LA 70471

| POPULATION          | 1 MILE          | 3 MILES           | 5 MILES               |
|---------------------|-----------------|-------------------|-----------------------|
| Total population    | 4,525           | 32,531            | 59,358                |
| Median age          | 44.0            | 41.6              | 40.4                  |
| Median age (male)   | 42.9            | 39.7              | 38.3                  |
| Median age (Female) | 44.6            | 42.6              | 41.6                  |
|                     |                 |                   |                       |
| HOUSEHOLDS & INCOME | 1 MILE          | 3 MILES           | 5 MILES               |
| Total households    | 1 MILE<br>1,788 | 3 MILES<br>12,127 | <b>5 MILES</b> 22,025 |
|                     |                 |                   |                       |
| Total households    | 1,788           | 12,127            | 22,025                |

<sup>\*</sup> Demographic data derived from 2020 ACS - US Census

KW COMMERCIAL

1522 W. Causeway Approach Mandeville, LA 70471 **CORDELL EUSTIS GROUP** 

Brent Cordell 0: 985.727.7000 C: 985.373.6417 bcordell@kw.com