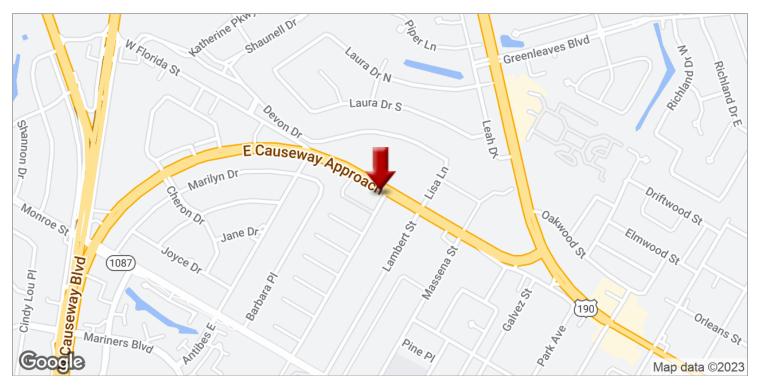

## CORNER PARCEL ON EAST CAUSEWAY APPROACH

East Causeway Approach, Mandeville, LA 70471

| SALE PRICE:    | \$850,000                                 |
|----------------|-------------------------------------------|
| LOT SIZE:      | 1.28 Acres                                |
| PRICE / SF:    | \$15.24                                   |
| ZONING:        | B-2 - Highway<br>Business                 |
| MARKET:        | New Orleans<br>Northshore -<br>Mandeville |
| BROCHURE DATE: | 3/11/2020                                 |

#### **PROPERTY OVERVIEW**

Large commercial-zoned parcel in high-demand Mandeville area. Lots 1-7 and 18-24. Lots of permitted uses. Great location for your business, office or retail. Across from Ochsner East Causeway medical office, City of Mandeville government offices and Wal-Mart Neighborhood Market.

### **PROPERTY HIGHLIGHTS**

- · Ideal for office or retail development
- Corner location
- Healthy daily traffic count
- Across from medical facilities, city of Mandeville administrative offices and large retailer