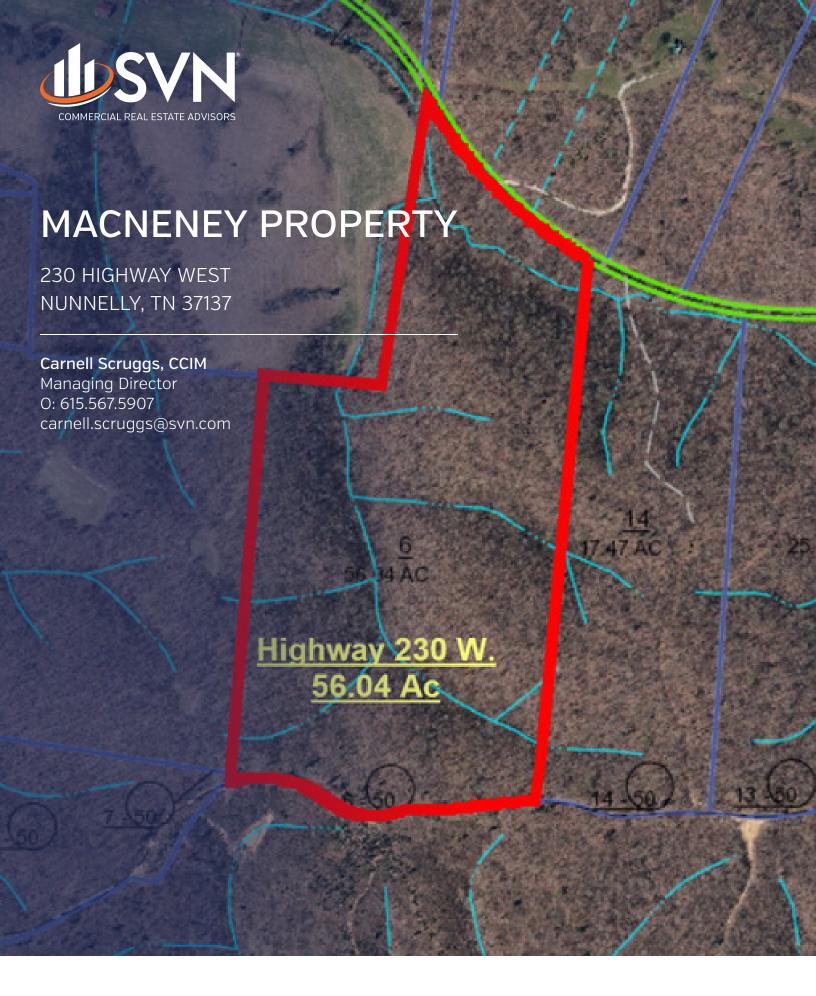

### **OFFERING SUMMARY**

Sale Price: Make Offer

Available SF:

Lot Size: 56.04 Acres

Price / Acre:

Zoning: A-1 ( Agricultural and Residential)

Market: Dickson

Submarket: Nunnelly

### PROPERTY OVERVIEW

Unimproved Large tract 56.04 of land located six miles from I-40 with Blacktop road surface and 500' Road frontage on U.S. Highway 230 W. located next to (3741 Hwy 230 W.) Good site to build your dream home or hunting. Property is located Between East Sugar Creek & Dodd Hollow Road.

### PROPERTY HIGHLIGHTS

- Make a great site for your dream home or hunting, very private setting
- 56.04 acres
- Located approx. 6 miles off I-40, U.S. Highway 230 W.
- A-1 ( Agricultural and Residential)
- Sold as one parcel
- 500' Road Frontage
- Blackton Road Surface