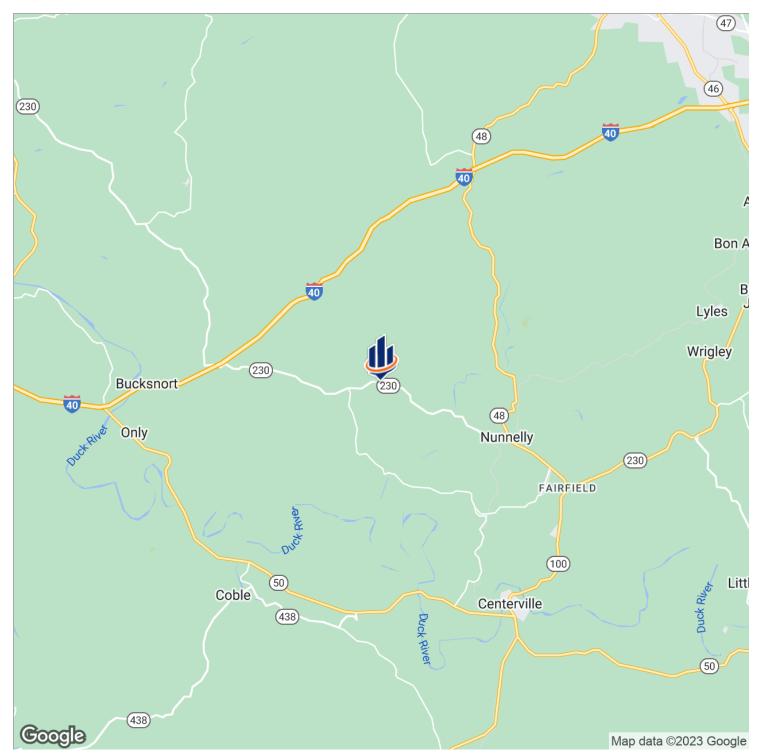

# Aerial Maps

### PROPERTY OVERVIEW

Unimproved Large tract 56.04 of land located six miles from I-40 with Blacktop road surface and 500' Road frontage on U.S. Highway 230 W. located next to (3741 Hwy 230 W.) Good site to build your dream home or hunting. Property is located Between East Sugar Creek & Dodd Hollow Road.