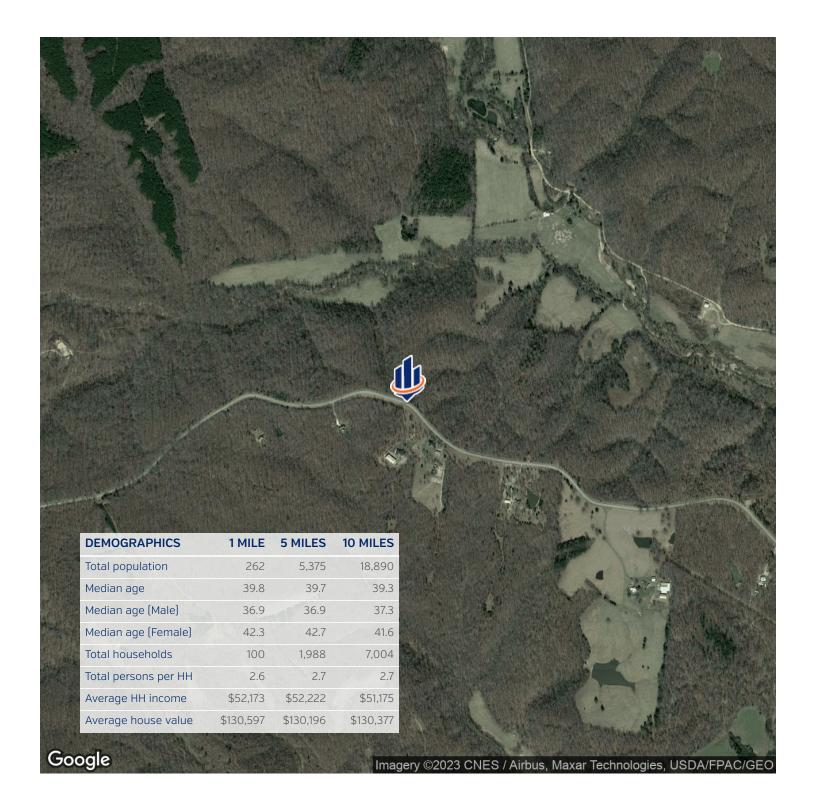

## Demographics Map

| POPULATION                            | 1 MILE            | 5 MILES              | 10 MILES              |
|---------------------------------------|-------------------|----------------------|-----------------------|
| Total population                      | 262               | 5,375                | 18,890                |
| Median age                            | 39.8              | 39.7                 | 39.3                  |
| Median age (Male)                     | 36.9              | 36.9                 | 37.3                  |
| Median age (Female)                   | 42.3              | 42.7                 | 41.6                  |
|                                       |                   |                      |                       |
| HOUSEHOLDS & INCOME                   | 1 MILE            | 5 MILES              | 10 MILES              |
| HOUSEHOLDS & INCOME  Total households | <b>1 MILE</b> 100 | <b>5 MILES</b> 1,988 | <b>10 MILES</b> 7,004 |
|                                       |                   |                      |                       |
| Total households                      | 100               | 1,988                | 7,004                 |

<sup>\*</sup> Demographic data derived from 2020 ACS - US Census

718 Thompson Lane, Suite 108 Nashville, TN 37204 615.567.5907 www.svn.com