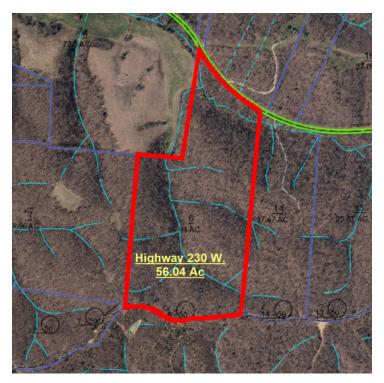

### **OFFERING SUMMARY**

Sale Price: Make Offer

Available SF:

Lot Size: 56.04 Acres

Price / Acre:

Zoning: A-1 ( Agricultural and Residential)

Market: Dickson

Submarket: Nunnelly

### PROPERTY OVERVIEW

Unimproved Large tract 56.04 of land located six miles from I-40 with Blacktop road surface and 500' Road frontage on U.S. Highway 230 W. located next to (3741 Hwy 230 W.) Good site to build your dream home or hunting. Property is located Between East Sugar Creek & Dodd Hollow Road.

### PROPERTY HIGHLIGHTS

- Make a great site for your dream home or hunting, very private setting
- 56.04 acres
- Located approx. 6 miles off I-40, U.S. Highway 230 W.
- A-1 ( Agricultural and Residential)
- Sold as one parcel
- 500' Road Frontage
- Blackton Road Surface