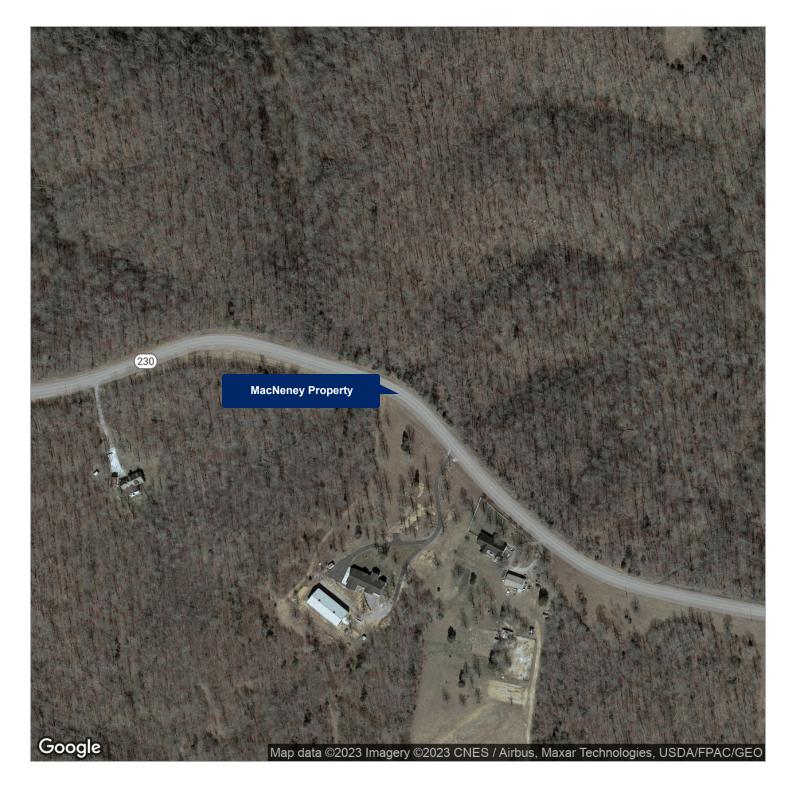

### PROPERTY OVERVIEW

Unimproved Large tract 56.04 of land located six miles from I-40 with Blacktop road surface and 500' Road frontage on U.S. Highway 230 W. located next to (3741 Hwy 230 W.) Good site to build your dream home or hunting. Property is located Between East Sugar Creek & Dodd Hollow Road.