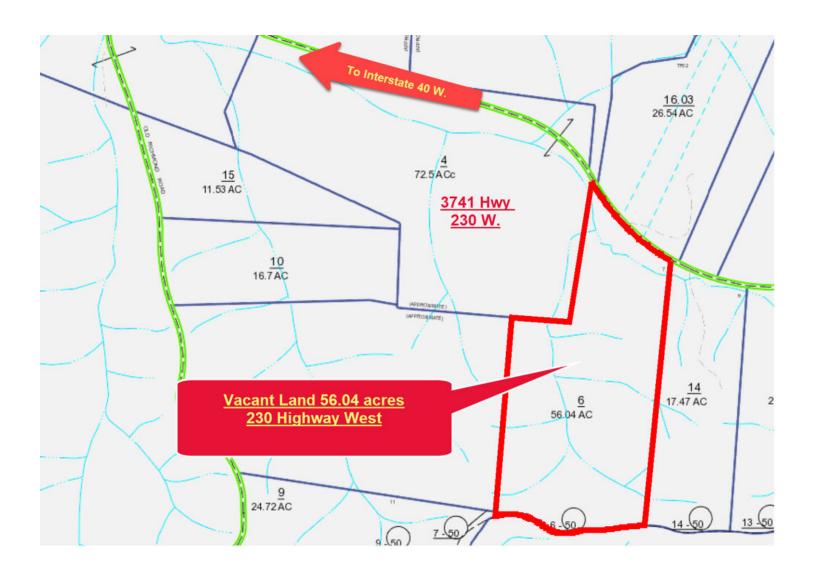

### PROPERTY OVERVIEW

Unimproved Large tract 56.04 of land located six miles from I-40 with Blacktop road surface and 500' Road frontage on U.S. Highway 230 W. located next to (3741 Hwy 230 W.) Good site to build your dream home or hunting. Property is located Between East Sugar Creek & Dodd Hollow Road.

### PROPERTY HIGHLIGHTS

- Make a great site for your dream home or hunting, very private setting
- 56.04 acres
- Located approx. 6 miles off I-40, U.S. Highway 230 W.
- A-1 ( Agricultural and Residential)
- Sold as one parcel
- 500' Road Frontage
- Blackton Road Surface