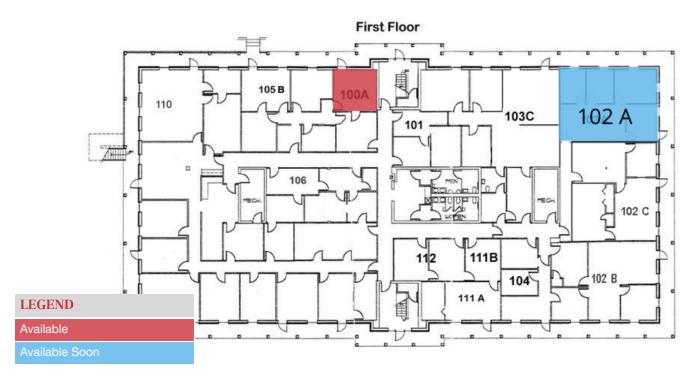

### **AVAILABLE SPACES**

| SUITE       | TENANT         | SIZE   | TYPE         | RATE              | DESCRIPTION                                                                                                           |
|-------------|----------------|--------|--------------|-------------------|-----------------------------------------------------------------------------------------------------------------------|
| Suite 102 A | Available Soon | 994 SF | Full Service | \$1,650 per month | Upgraded flooring, ground floor exterior entrance, reception, conference area, and 3 private offices. Available June. |
| Suite 100 A | Available      | 202 SF | Full Service | \$600 per month   | Ground floor, single office suite with private exterior entrance.                                                     |