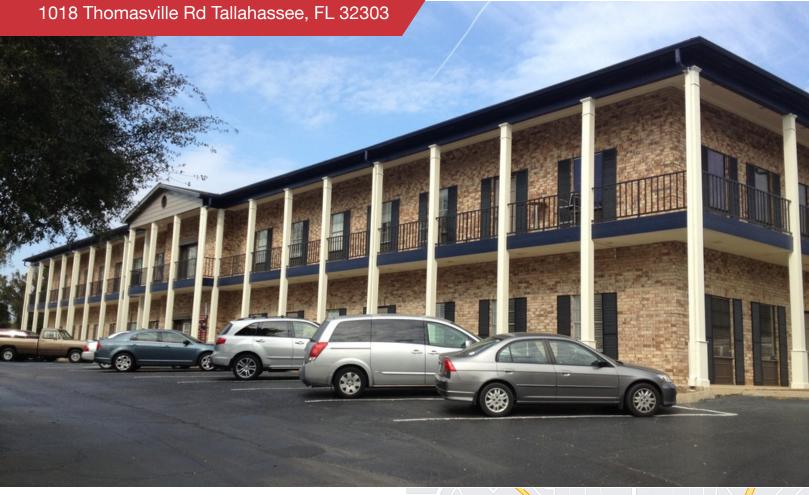

## **FOR LEASE**





## Office | 202 - 994 SF

First floor office space for lease conveniently located in the heart of midtown and just 1.1 miles from the Capitol. Utilities, janitorial, and on-site management are included in the lease rate. Great spaces and location for attorneys, lobbyists, non-profit organizations, and associations.

 Suite 104 - \$725/mo - Ground floor with exterior entrance, small reception area, and 2 private offices.



# **FOR LEASE**

1018 Thomasville Rd Tallahassee, FL 32303



#### LEASE INFORMATION

Lease Type:Full ServiceLease Term:NegotiableTotal Space:202 - 994 SFLease Rate:\$600.00 - \$1,650.00 per month

### **AVAILABLE SPACES**

| SUITE       | TENANT         | SIZE   | TYPE         | RATE              | DESCRIPTION