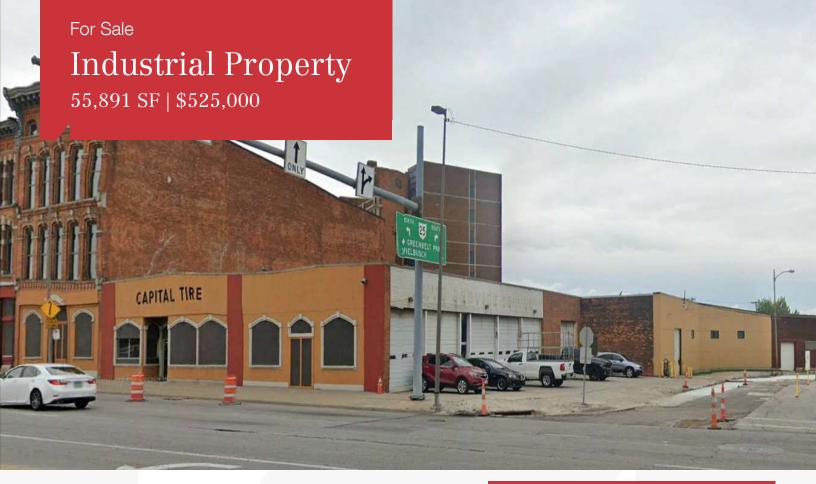

# The Capital Tire East **Office Property**

1001 Cherry Street - East Office Property Toledo, Ohio 43608

## **Property Highlights**

- Redevelopment site or partial redevelopment with service shop and 14,000 SF warehouse
- 1-mile access to I-280, I-75, I-475, and the Anthony Wayne Trail Route 25
- Excellent exposure on Cherry Street just west of Downtown Toledo
- City of Toledo CRA district
- City of Toledo Enterprise Zone
- Federal Opportunity Zone

### OFFERING SUMMARY

| Sale Price    | \$525,000  |
|---------------|------------|
| Lot Size      | 0.65 Acres |
| Building Size | 55,891 SF  |