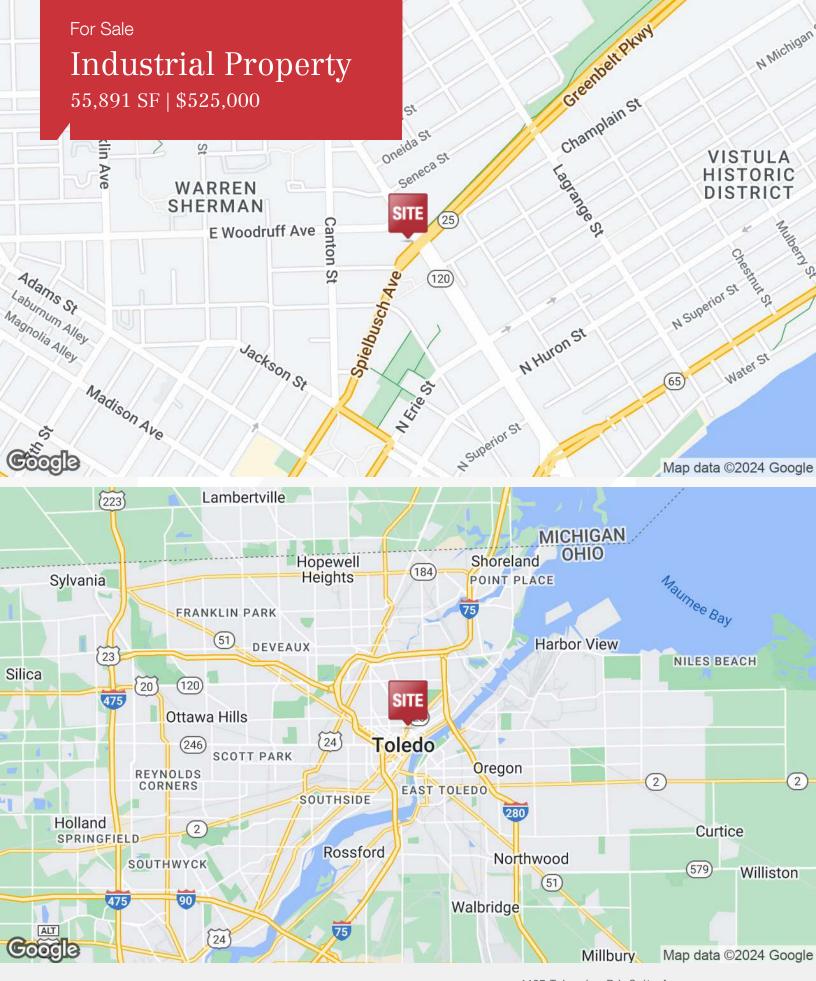

# The Capital Tire East **Office Property**

1001 Cherry Street - East Office Property Toledo, Ohio 43608

## **Property Highlights**

- Redevelopment site or partial redevelopment with service shop and 14,000 SF warehouse
- 1-mile access to I-280, I-75, I-475, and the Anthony Wayne Trail Route 25
- Excellent exposure on Cherry Street just west of Downtown Toledo
- City of Toledo CRA district
- City of Toledo Enterprise Zone
- Federal Opportunity Zone

### OFFERING SUMMARY

| Sale Price    | \$525,000  |
|---------------|------------|
| Lot Size      | 0.65 Acres |
| Building Size | 55,891 SF  |