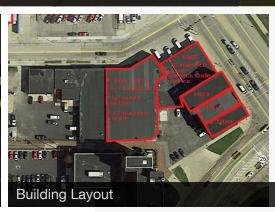

4427 Talmadge Rd, Suite A Toledo, OH 43623 419 960 4410 tel naiharmon.com

F in

Rear Parking Area

Warehouse Area

Office Area

5 Bay Service Shop

NO WARRANTY OR REPRESENTATION, EXPRESS OR IMPLIED, IS MADE AS TO THE ACCURACY OF THE INFORMATION CONTAINED HEREIN, AND THE SAME IS SUBMITTED SUBJECT TO ERRORS, OMISSIONS, CHANGE OF PRICE, RENTAL OR OTHER CONDITIONS, PRIOR SALE, LEASE OR FINANCING, OR WITHDRAWL WITHOUT NOTICE, AND OF ANY SPECIAL LISTING CONDITIONS INFOSED BY OUR PRINCIPALS NO WARRANTIES OR REPRESENTATIONS ARE MADE AS TO THE CONDITION OF THE PROPERTY OF ANY HAZARDS CONTAINED THEREIN AGE TO RE IMPLE ARE TO BE IMPLIED.