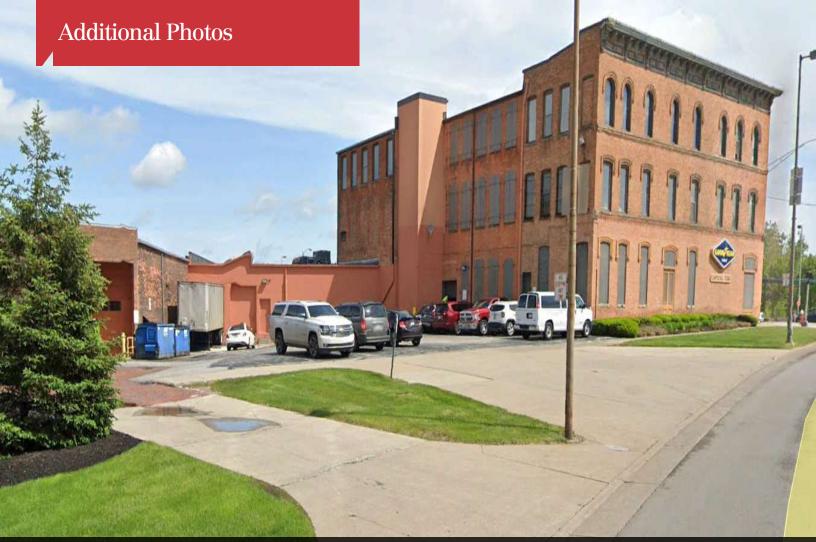

4427 Talmadge Rd, Suite A Toledo, OH 43623 419 960 4410 tel naiharmon.com

| PROPERTY NAME:     | The Capital Tire East Office Property                                                                                                                                      |  |  |  |
|--------------------|----------------------------------------------------------------------------------------------------------------------------------------------------------------------------|--|--|--|
| PROPERTY ADDRESS:  | 1001 Cherry Street - East Office Property<br>Toledo, OH 43608                                                                                                              |  |  |  |
| PROPERTY TYPE:     | Industrial                                                                                                                                                                 |  |  |  |
| PARCEL NUMBERS:    | 15-48757, 15-48754, 15-48751, 15-48741, 1630840                                                                                                                            |  |  |  |
| LOT SIZE:          | .65 Acres                                                                                                                                                                  |  |  |  |
| BUILDING CLASS:    | C                                                                                                                                                                          |  |  |  |
| ZONING:            | 10-IL Light Industrial in Downtown Toledo Overlay District                                                                                                                 |  |  |  |
| ANNUAL TAXES       | \$19,600.00                                                                                                                                                                |  |  |  |
| RAIL ACCESS:       | No                                                                                                                                                                         |  |  |  |
| SPRINKLERS:        |                                                                                                                                                                            |  |  |  |
| OVERHEAD DOORS:    | 6 in shop area, 1 in warehouse                                                                                                                                             |  |  |  |
| DOCK DOORS:        | 1 in warehouse area                                                                                                                                                        |  |  |  |
| BUILDING FRONTAGE: | 199'                                                                                                                                                                       |  |  |  |
| CROSS STREETS:     | Cherry Street between Spielbusch and E Woodruff                                                                                                                            |  |  |  |
| YEAR BUILT:        | 1873-1965 Buildings are not on the historical registry allowing greater ability to demolish, change or update                                                              |  |  |  |
| NUMBER OF STORIES: | 1 in shop, warehouse and office and 3 in older buildings                                                                                                                   |  |  |  |
| FOUNDATION:        | Slab and basement                                                                                                                                                          |  |  |  |
| POWER:             | 480 in Shop Area                                                                                                                                                           |  |  |  |
| HEAT:              | Cambridge units in shop and warehouse, HVAC in Office area                                                                                                                 |  |  |  |
| ROOF:              | Insulated standing seam, built up or rubber membrane - 10 and 12 years old                                                                                                 |  |  |  |
| ELEVATORS:         | 1 freight elevator in 3 story buildings                                                                                                                                    |  |  |  |
| PARKING:           | There is parking in front of the service shop and parking at the rear of the buildings on the Spielbusch side. Older buildings could be demolished to create more parking. |  |  |  |
|                    | Spielbusch side. Older buildings could be demolished to create more parking.                                                                                               |  |  |  |

4427 Talmadge Rd, Suite A Toledo, OH 43623 419 960 4410 tel naiharmon.com

F in

Rear Parking Area

Warehouse Area

Office Area

5 Bay Service Shop

NO WARRANTY OR REPRESENTATION, EXPRESS OR IMPLIED, IS MADE AS TO THE ACCURACY OF THE INFORMATION CONTAINED HEREIN, AND THE SAME IS SUBMITTED SUBJECT TO ERRORS, OMISSIONS, CHANGE OF PRICE, RENTAL OR OTHER CONDITIONS, PRIOR SALE, LEASE OR FINANCING, OR WITHDRAWL WITHOUT NOTICE, AND OF ANY SPECIAL LISTING CONDITIONS INFOSED BY OUR PRINCIPALS NO WARRANTIES OR REPRESENTATIONS ARE MADE AS TO THE CONDITION OF THE PROPERTY OF ANY HAZARDS CONTAINED THEREIN AGE TO RE IMPLE ARE TO BE IMPLIED.