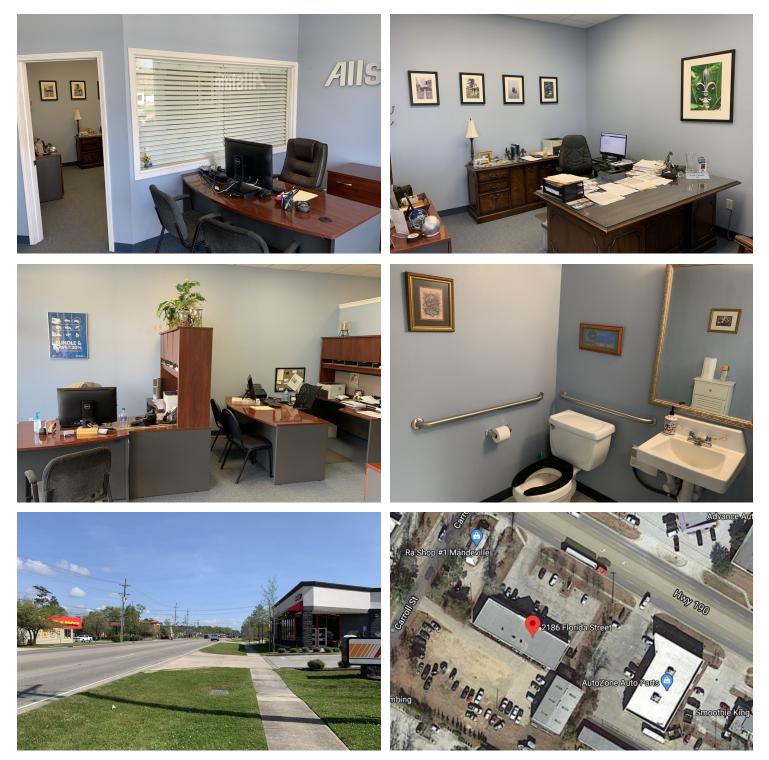

1000 SF Old Mandeville office/retail location with excellent visibility and parking. Convenient to the Causeway, Highway 59, and I-12, perfect for small office, retail, or service business. Currently used as an Allstate Insurance office and includes a reception area, two offices, bathroom, and kitchen/breakroom area. 3-year minimum term at \$15/PSF base rent annual plus \$4/PSF NNN fees annual = \$1583/month total rent.

#### **PROPERTY HIGHLIGHTS**

- · Excellent visibility and ample parking
- Reception area, 2 offices, bathroom and kitchen/break room
- · Ideal for small office, retail or service business
- NNN lease, 3-year minimum term