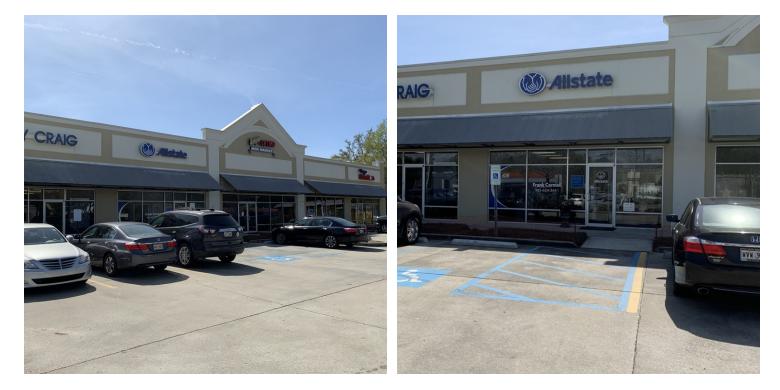

1000 SF Old Mandeville office/retail location with excellent visibility and parking. Convenient to the Causeway, Highway 59, and I-12, perfect for small office, retail, or service business. Currently used as an Allstate Insurance office and includes a reception area, two offices, bathroom, and kitchen/breakroom area. 3-year minimum term at \$15/PSF base rent annual plus \$4/PSF NNN fees annual = \$1583/month total rent.

#### **PROPERTY HIGHLIGHTS**

- · Excellent visibility and ample parking
- Reception area, 2 offices, bathroom and kitchen/break room
- · Ideal for small office, retail or service business
- NNN lease, 3-year minimum term