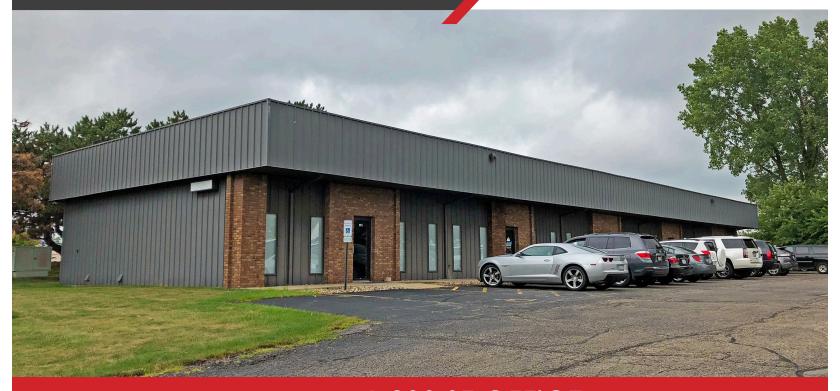

#### PROPERTY FEATURES

- One unit available for lease on Candletree Drive.
- Suite A 1.200 SF offers a large open area, two private offices and a restroom.
- Located just South of Pioneer Pkwy and one block East of University St.
- Excellent condition, priced under market, easy to show and available immediately.
- Adjacent tenants include an accounting firm, insurance/ wealth management office, and an early childhood advocacy group.

**SUITE A: 1,200 SF** 

### INDIVIDUAL OFFICE ROOMS 1717 W CANDLETREE - PEORIA