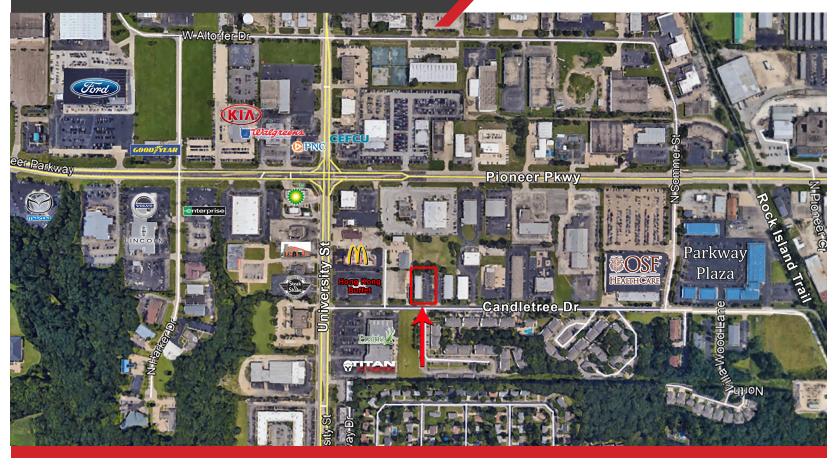

#### PROPERTY FEATURES

- One unit available for lease on Candletree Drive.
- Suite A 1.200 SF offers a large open area, two private offices and a restroom.
- Located just South of Pioneer Pkwy and one block East of University St.
- Excellent condition, priced under market, easy to show and available immediately.
- Adjacent tenants include an accounting firm, insurance/ wealth management office, and an early childhood advocacy group.