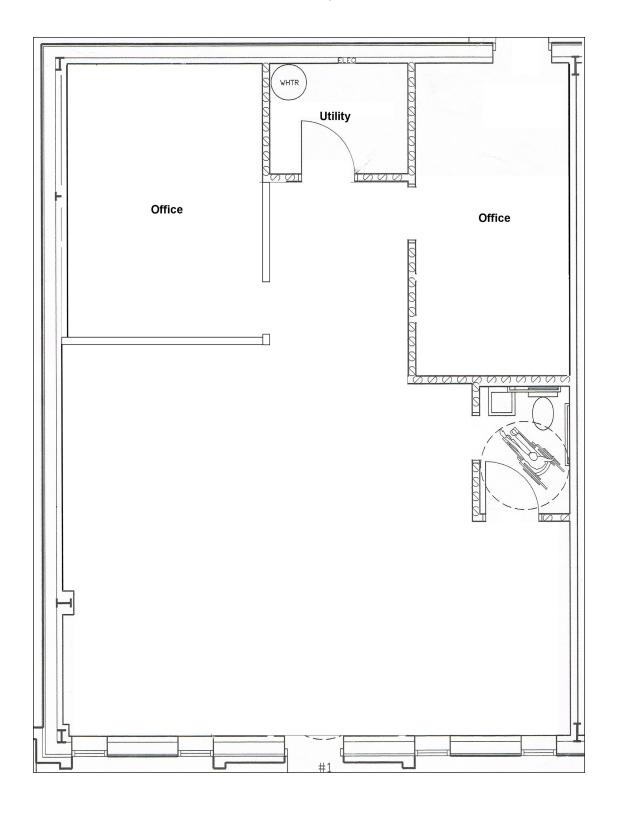

#### PROPERTY FEATURES

- One unit available for lease on Candletree Drive.
- Suite A 1.200 SF offers a large open area, two private offices and a restroom.
- Located just South of Pioneer Pkwy and one block East of University St.
- Excellent condition, priced under market, easy to show and available immediately.
- Adjacent tenants include an accounting firm, insurance/ wealth management office, and an early childhood advocacy group.

**SUITE A: 1,200 SF** 

### INDIVIDUAL OFFICE ROOMS 1717 W CANDLETREE - PEORIA