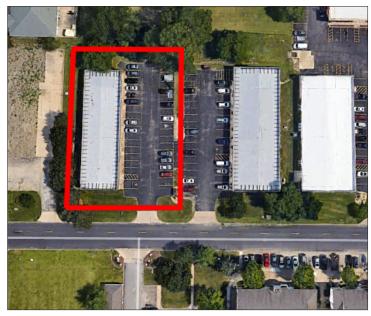

#### PROPERTY FEATURES

- One unit available for lease on Candletree Drive.
- Suite A 1.200 SF offers a large open area, two private offices and a restroom.
- Located just South of Pioneer Pkwy and one block East of University St.
- Excellent condition, priced under market, easy to show and available immediately.
- Adjacent tenants include an accounting firm, insurance/ wealth management office, and an early childhood advocacy group.