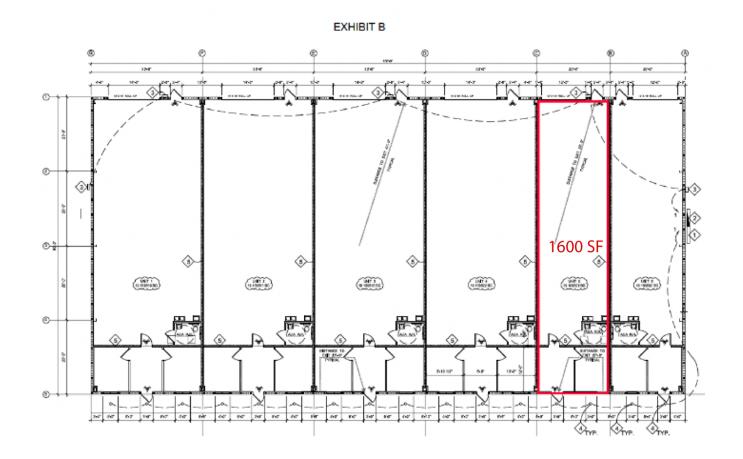

### 8250 Vicela Dr Floorplan

#### PROPERTY OVERVIEW

New Warehouse / Office / Flex space. Close proximity to I-75 in Paleo Park. Extremely easy access to Lakewood Ranch. Just East of I-75 in a newer Industrial Park called Paleo.

Unit 8240: 1,600 SF warehouse space.