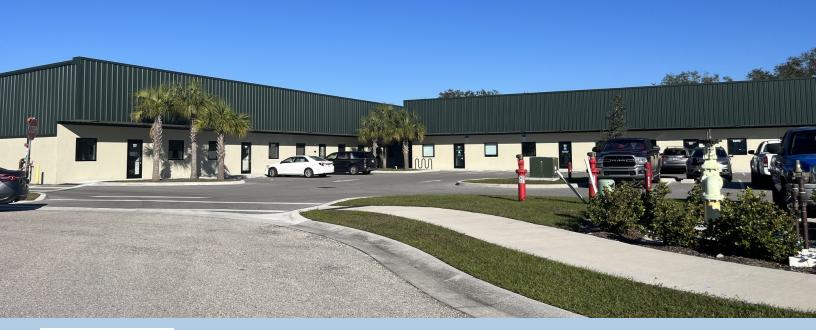

# 8240 & 8250 VICELA DRIVE 8240 & 8250 Vicela Drive, Sarasota, FL 34240

#### PROPERTY OVERVIEW

New Warehouse / Office / Flex space. Close proximity to I-75 in Paleo Park. Extremely easy access to Lakewood Ranch. Just East of I-75 in a newer Industrial Park called Paleo.

Unit 8240: 1,600 SF warehouse space.

#### Industrial Property For Lease