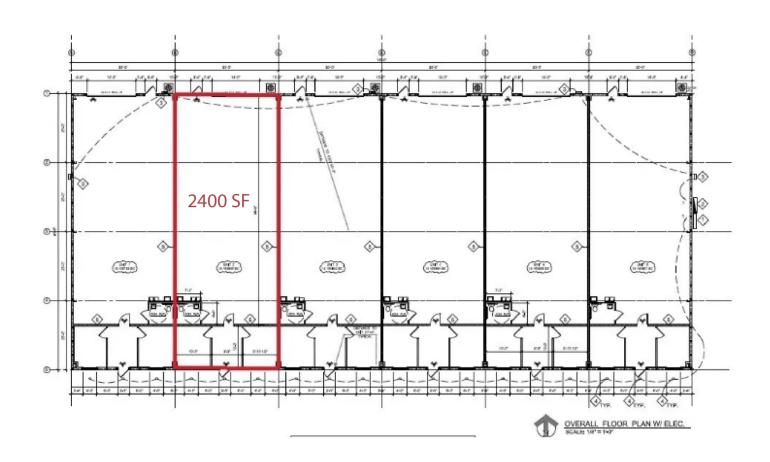

### 8250 Vicela Dr Floorplan

Unit 8250: 360 SF of office space and 2,040 warehouse.

- Newer Industrial ParkClose proximity to I-75
- Easy access to Lakewood Ranch
  Easy ingress/egress

#### PROPERTY SUMMARY

| Lease Rate:                   | N/A              |
|-------------------------------|------------------|
| Estimated Operating Expenses: | \$3.68/SF/yr     |
| Available SF:                 | 1,600 - 2,400 SF |
| Lot Size:                     | 2.18 Acres       |
| Year Built:                   | 2020             |
| Building Size:                | 14,400           |
| Zoning:                       | PID              |