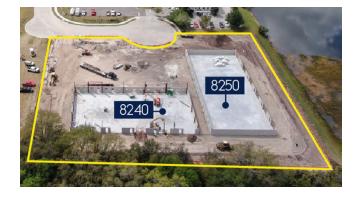

# 8240 & 8250 VICELA DRIVE 8240 & 8250 Vicela Drive, Sarasota, FL 34240

#### PROPERTY OVERVIEW

New Warehouse / Office / Flex space. Close proximity to I-75 in Paleo Park. Extremely easy access to Lakewood Ranch. Just East of I-75 in a newer Industrial Park called Paleo.

Unit 8240: 1,600 SF warehouse space.

Unit 8250: 360 SF of office space and 2,040 warehouse.

- Newer Industrial ParkClose proximity to I-75
- Easy access to Lakewood Ranch
  Easy ingress/egress