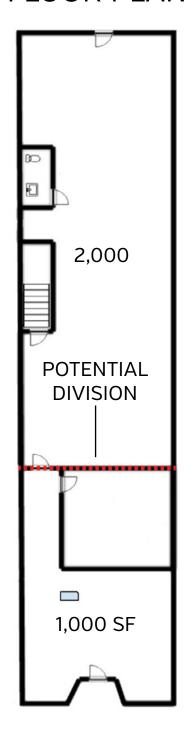

#### FLOOR PLAN

#### PROPERTY FEATURES

- 1,000-3,000 SF of Retail / Office Space
- Direct Long-Term Lease Available
- Excellent Visibility Along West Grand Ave
- · Designated Parking Behind Property
- Opportunity for Building Signage
- Lease Rate: \$1.75/SF Month Modified Gross