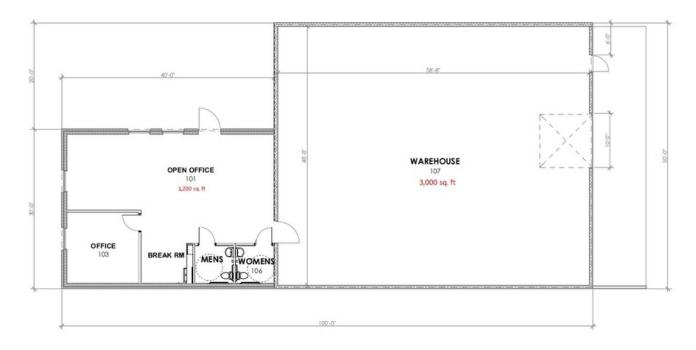

## **PROPERTY OVERVIEW**

Great opportunity to sublease flexible office space between Julia Davis Park and the Ada County Courthouse. The 4,200 square feet has 1,200 SF dedicated offices and 3,000 SF of open workspace.

### **PROPERTY HIGHLIGHTS**

- · Convenient location east of Downtown Boise
- 1,200 SF of dedicated office space
- 3,000 SF of open flexible workspace
- Two blocks from Julia Davis Park •
- 11 onsite parking spaces
- · Walking distance to restaurants and grocery stores
- 10'x10' grade-level roll-up door
- · Existing lease expires November 30, 2021
- NNN are \$2.18/SF/yr (\$763.94/mth)