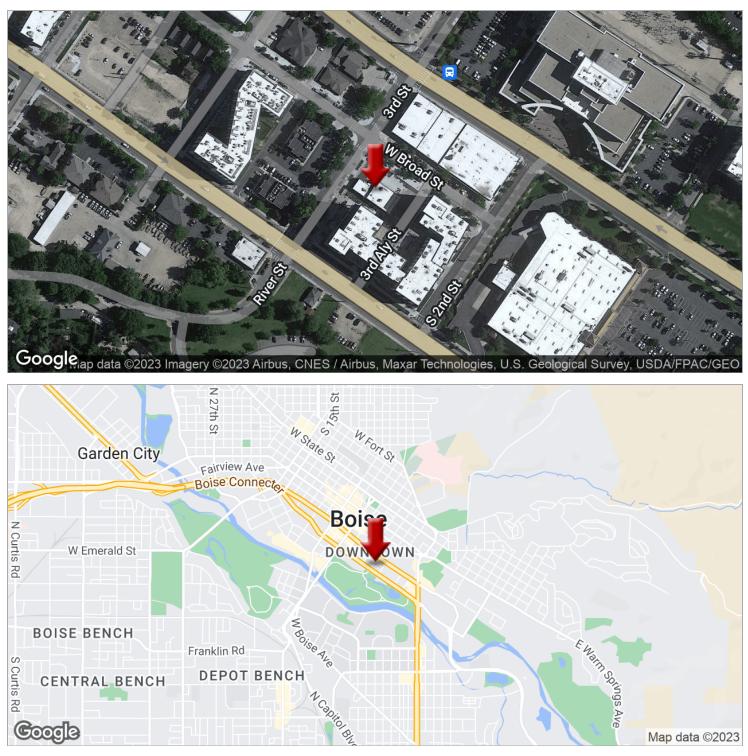

### **PROPERTY HIGHLIGHTS**

- · Convenient location east of Downtown Boise
- 1,200 SF of dedicated office space
- 3,000 SF of open flexible workspace
- Two blocks from Julia Davis Park •
- 11 onsite parking spaces
- · Walking distance to restaurants and grocery stores
- 10'x10' grade-level roll-up door
- · Existing lease expires November 30, 2021
- NNN are \$2.18/SF/yr (\$763.94/mth)