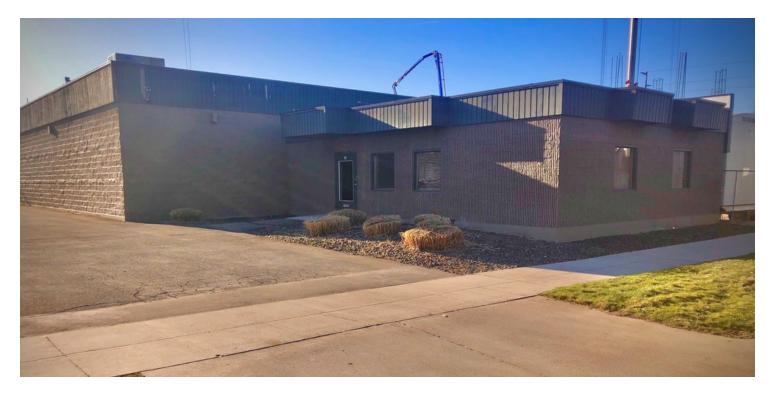

## **PROPERTY OVERVIEW**

Great opportunity to sublease flexible office space between Julia Davis Park and the Ada County Courthouse. The 4,200 square feet has 1,200 SF dedicated offices and 3,000 SF of open workspace.

### **PROPERTY HIGHLIGHTS**

- · Convenient location east of Downtown Boise
- 1,200 SF of dedicated office space
- 3,000 SF of open flexible workspace
- Two blocks from Julia Davis Park •
- 11 onsite parking spaces
- · Walking distance to restaurants and grocery stores
- 10'x10' grade-level roll-up door
- · Existing lease expires November 30, 2021
- NNN are \$2.18/SF/yr (\$763.94/mth)