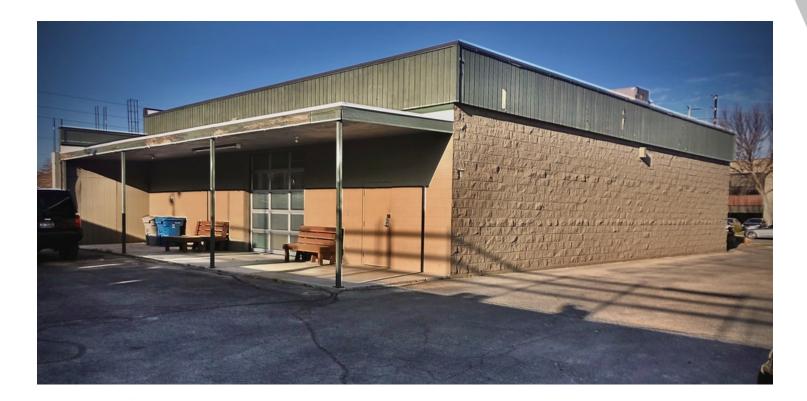

## **PROPERTY OVERVIEW**

Great opportunity to sublease flexible office space between Julia Davis Park and the Ada County Courthouse. The 4,200 square feet has 1,200 SF dedicated offices and 3,000 SF of open workspace.

### **PROPERTY HIGHLIGHTS**

- · Convenient location east of Downtown Boise
- 1,200 SF of dedicated office space
- 3,000 SF of open flexible workspace
- Two blocks from Julia Davis Park •
- 11 onsite parking spaces
- · Walking distance to restaurants and grocery stores
- 10'x10' grade-level roll-up door
- · Existing lease expires November 30, 2021
- NNN are \$2.18/SF/yr (\$763.94/mth)