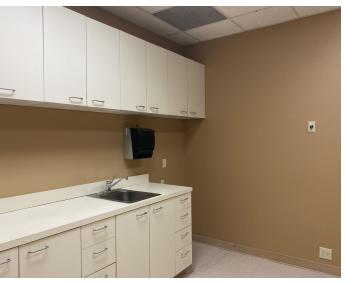

#### **AVAILABLE SPACES**

| SUITE   | TENANT    | SIZE (SF) | LEASE TYPE     | LEASE RATE      | DESCRIPTION                                                                                                                                                                                                                                                                                                  |
|---------|-----------|-----------|----------------|-----------------|--------------------------------------------------------------------------------------------------------------------------------------------------------------------------------------------------------------------------------------------------------------------------------------------------------------|
| Suite A | Available | 1,989 SF  | Modified Gross | \$2.00 SF/month | - Welcoming Reception Area - (7) Private Offices with windows - (1) Conference Room - Large Kitchenette - (1) Restroom - Private Patio Area - Ample Parking                                                                                                                                                  |
| Suite B | Available | 2,545 SF  | Modified Gross | \$2.25 SF/month | - Large Reception Area<br>- (8) Medical Grade Offices/Exam Rooms - (4) Exam Rooms have water hookups.<br>- (3) Restrooms including a shower in the Executive Office.<br>- Hallway Sink Area.<br>- Employee Break Room with Sink and Washer/Dryer Hookups.<br>- Side door exit/access.<br>- Upgraded Flooring |

## **MEDICAL OFFICE FOR LEASE**

44300 MONTEREY AVENUE, SUITE B, PALM DESERT, CA 92260

CalBRE# 02051182 Information has been secured from sources we believe to be reliable, however, WILSON MEADE cannot guarantee its accuracy.