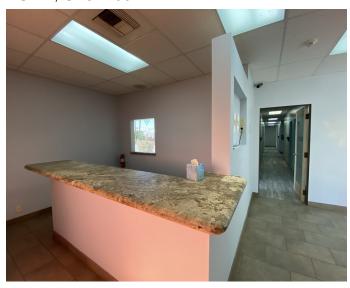

#### **AVAILABLE SPACES**

| SUITE   | TENANT    | SIZE (SF) | LEASE TYPE     | LEASE RATE      | DESCRIPTION                                                                                                                                                                                                                                                                                                  |
|---------|-----------|-----------|----------------|-----------------|--------------------------------------------------------------------------------------------------------------------------------------------------------------------------------------------------------------------------------------------------------------------------------------------------------------|
| Suite A | Available | 1,989 SF  | Modified Gross | \$2.00 SF/month | - Welcoming Reception Area - (7) Private Offices with windows - (1) Conference Room - Large Kitchenette - (1) Restroom - Private Patio Area - Ample Parking                                                                                                                                                  |
| Suite B | Available | 2,545 SF  | Modified Gross | \$2.25 SF/month | - Large Reception Area<br>- (8) Medical Grade Offices/Exam Rooms - (4) Exam Rooms have water hookups.<br>- (3) Restrooms including a shower in the Executive Office.<br>- Hallway Sink Area.<br>- Employee Break Room with Sink and Washer/Dryer Hookups.<br>- Side door exit/access.<br>- Upgraded Flooring |

## PROFESSIONAL OFFICE FOR LEASE

44300 MONTEREY AVENUE, SUITE A, PALM DESERT, CA 92260

CalBRE# 02051182 Information has been secured from sources we believe to be reliable, however, WILSON MEADE cannot guarantee its accuracy.