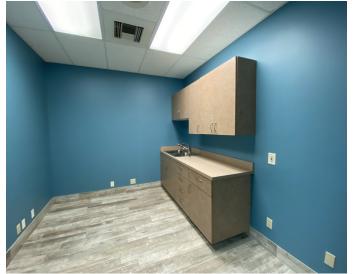

#### **AVAILABLE SPACES**

| SUITE   | TENANT    | SIZE (SF) | LEASE TYPE     | LEASE RATE      | DESCRIPTION                                                                                                                                                                                                                                                                                                  |
|---------|-----------|-----------|----------------|-----------------|--------------------------------------------------------------------------------------------------------------------------------------------------------------------------------------------------------------------------------------------------------------------------------------------------------------|
| Suite A | Available | 1,989 SF  | Modified Gross | \$2.00 SF/month | - Welcoming Reception Area - (7) Private Offices with windows - (1) Conference Room - Large Kitchenette - (1) Restroom - Private Patio Area - Ample Parking                                                                                                                                                  |
| Suite B | Available | 2,545 SF  | Modified Gross | \$2.25 SF/month | - Large Reception Area<br>- (8) Medical Grade Offices/Exam Rooms - (4) Exam Rooms have water hookups.<br>- (3) Restrooms including a shower in the Executive Office.<br>- Hallway Sink Area.<br>- Employee Break Room with Sink and Washer/Dryer Hookups.<br>- Side door exit/access.<br>- Upgraded Flooring |

## **MEDICAL OFFICE FOR LEASE**

44300 MONTEREY AVENUE, SUITE B, PALM DESERT, CA 92260

CalBRE# 02051182 Information has been secured from sources we believe to be reliable, however, WILSON MEADE cannot guarantee its accuracy.