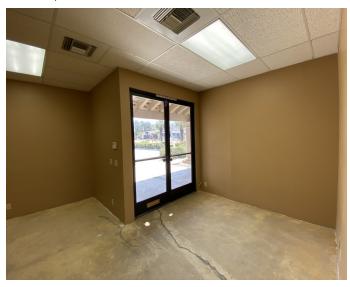

#### **AVAILABLE SPACES**

| SUITE   | TENANT    | SIZE (SF) | LEASE TYPE     | LEASE RATE      | DESCRIPTION                                                                                                                                                                                                                                                                                                  |
|---------|-----------|-----------|----------------|-----------------|--------------------------------------------------------------------------------------------------------------------------------------------------------------------------------------------------------------------------------------------------------------------------------------------------------------|
| Suite A | Available | 1,989 SF  | Modified Gross | \$2.00 SF/month | - Welcoming Reception Area - (7) Private Offices with windows - (1) Conference Room - Large Kitchenette - (1) Restroom - Private Patio Area - Ample Parking                                                                                                                                                  |
| Suite B | Available | 2,545 SF  | Modified Gross | \$2.25 SF/month | - Large Reception Area<br>- (8) Medical Grade Offices/Exam Rooms - (4) Exam Rooms have water hookups.<br>- (3) Restrooms including a shower in the Executive Office.<br>- Hallway Sink Area.<br>- Employee Break Room with Sink and Washer/Dryer Hookups.<br>- Side door exit/access.<br>- Upgraded Flooring |