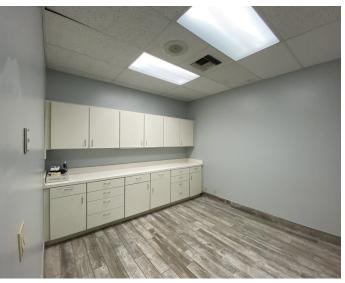

#### **AVAILABLE SPACES**

| SUITE   | TENANT    | SIZE (SF) | LEASE TYPE     | LEASE RATE      | DESCRIPTION                                                                                                                                                                                                                                                                                                  |
|---------|-----------|-----------|----------------|-----------------|--------------------------------------------------------------------------------------------------------------------------------------------------------------------------------------------------------------------------------------------------------------------------------------------------------------|
| Suite A | Available | 1,989 SF  | Modified Gross | \$2.00 SF/month | - Welcoming Reception Area - (7) Private Offices with windows - (1) Conference Room - Large Kitchenette - (1) Restroom - Private Patio Area - Ample Parking                                                                                                                                                  |
| Suite B | Available | 2,545 SF  | Modified Gross | \$2.25 SF/month | - Large Reception Area<br>- (8) Medical Grade Offices/Exam Rooms - (4) Exam Rooms have water hookups.<br>- (3) Restrooms including a shower in the Executive Office.<br>- Hallway Sink Area.<br>- Employee Break Room with Sink and Washer/Dryer Hookups.<br>- Side door exit/access.<br>- Upgraded Flooring |

## **MEDICAL OFFICE FOR LEASE**

44300 MONTEREY AVENUE, SUITE B, PALM DESERT, CA 92260

CalBRE# 02051182 Information has been secured from sources we believe to be reliable, however, WILSON MEADE cannot guarantee its accuracy.