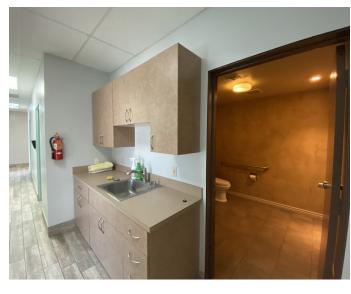

#### **AVAILABLE SPACES**

| SUITE   | TENANT    | SIZE (SF) | LEASE TYPE     | LEASE RATE      | DESCRIPTION                                                                                                                                                                                                                                                                                                  |
|---------|-----------|-----------|----------------|-----------------|--------------------------------------------------------------------------------------------------------------------------------------------------------------------------------------------------------------------------------------------------------------------------------------------------------------|
| Suite A | Available | 1,989 SF  | Modified Gross | \$2.00 SF/month | - Welcoming Reception Area - (7) Private Offices with windows - (1) Conference Room - Large Kitchenette - (1) Restroom - Private Patio Area - Ample Parking                                                                                                                                                  |
| Suite B | Available | 2,545 SF  | Modified Gross | \$2.25 SF/month | - Large Reception Area<br>- (8) Medical Grade Offices/Exam Rooms - (4) Exam Rooms have water hookups.<br>- (3) Restrooms including a shower in the Executive Office.<br>- Hallway Sink Area.<br>- Employee Break Room with Sink and Washer/Dryer Hookups.<br>- Side door exit/access.<br>- Upgraded Flooring |

## **MEDICAL OFFICE FOR LEASE**

44300 MONTEREY AVENUE, SUITE B, PALM DESERT, CA 92260

CalBRE# 02051182 Information has been secured from sources we believe to be reliable, however, WILSON MEADE cannot guarantee its accuracy.