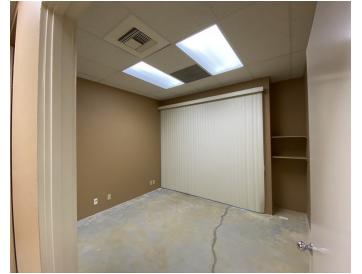

#### **AVAILABLE SPACES**

| SUITE   | TENANT    | SIZE (SF) | LEASE TYPE     | LEASE RATE      | DESCRIPTION                                                                                                                                                                                                                                                                                                  |
|---------|-----------|-----------|----------------|-----------------|--------------------------------------------------------------------------------------------------------------------------------------------------------------------------------------------------------------------------------------------------------------------------------------------------------------|
| Suite A | Available | 1,989 SF  | Modified Gross | \$2.00 SF/month | - Welcoming Reception Area - (7) Private Offices with windows - (1) Conference Room - Large Kitchenette - (1) Restroom - Private Patio Area - Ample Parking                                                                                                                                                  |
| Suite B | Available | 2,545 SF  | Modified Gross | \$2.25 SF/month | - Large Reception Area<br>- (8) Medical Grade Offices/Exam Rooms - (4) Exam Rooms have water hookups.<br>- (3) Restrooms including a shower in the Executive Office.<br>- Hallway Sink Area.<br>- Employee Break Room with Sink and Washer/Dryer Hookups.<br>- Side door exit/access.<br>- Upgraded Flooring |

## PROFESSIONAL OFFICE FOR LEASE

44300 MONTEREY AVENUE, SUITE A, PALM DESERT, CA 92260

CalBRE# 02051182 Information has been secured from sources we believe to be reliable, however, WILSON MEADE cannot guarantee its accuracy.