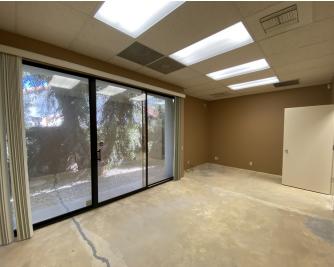

#### **AVAILABLE SPACES**

| SUITE   | TENANT    | SIZE (SF) | LEASE TYPE     | LEASE RATE      | DESCRIPTION                                                                                                                                                                                                                                                                                                  |
|---------|-----------|-----------|----------------|-----------------|--------------------------------------------------------------------------------------------------------------------------------------------------------------------------------------------------------------------------------------------------------------------------------------------------------------|
| Suite A | Available | 1,989 SF  | Modified Gross | \$2.00 SF/month | - Welcoming Reception Area - (7) Private Offices with windows - (1) Conference Room - Large Kitchenette - (1) Restroom - Private Patio Area - Ample Parking                                                                                                                                                  |
| Suite B | Available | 2,545 SF  | Modified Gross | \$2.25 SF/month | - Large Reception Area<br>- (8) Medical Grade Offices/Exam Rooms - (4) Exam Rooms have water hookups.<br>- (3) Restrooms including a shower in the Executive Office.<br>- Hallway Sink Area.<br>- Employee Break Room with Sink and Washer/Dryer Hookups.<br>- Side door exit/access.<br>- Upgraded Flooring |

## PROFESSIONAL OFFICE FOR LEASE

44300 MONTEREY AVENUE, SUITE A, PALM DESERT, CA 92260

CalBRE# 02051182 Information has been secured from sources we believe to be reliable, however, WILSON MEADE cannot guarantee its accuracy.