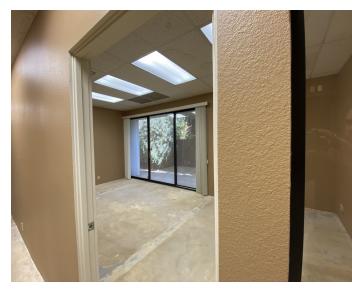

#### **AVAILABLE SPACES**

| SUITE   | TENANT    | SIZE (SF) | LEASE TYPE     | LEASE RATE      | DESCRIPTION                                                                                                                                                                                                                                                                                                  |
|---------|-----------|-----------|----------------|-----------------|--------------------------------------------------------------------------------------------------------------------------------------------------------------------------------------------------------------------------------------------------------------------------------------------------------------|
| Suite A | Available | 1,989 SF  | Modified Gross | \$2.00 SF/month | - Welcoming Reception Area - (7) Private Offices with windows - (1) Conference Room - Large Kitchenette - (1) Restroom - Private Patio Area - Ample Parking                                                                                                                                                  |
| Suite B | Available | 2,545 SF  | Modified Gross | \$2.25 SF/month | - Large Reception Area<br>- (8) Medical Grade Offices/Exam Rooms - (4) Exam Rooms have water hookups.<br>- (3) Restrooms including a shower in the Executive Office.<br>- Hallway Sink Area.<br>- Employee Break Room with Sink and Washer/Dryer Hookups.<br>- Side door exit/access.<br>- Upgraded Flooring |