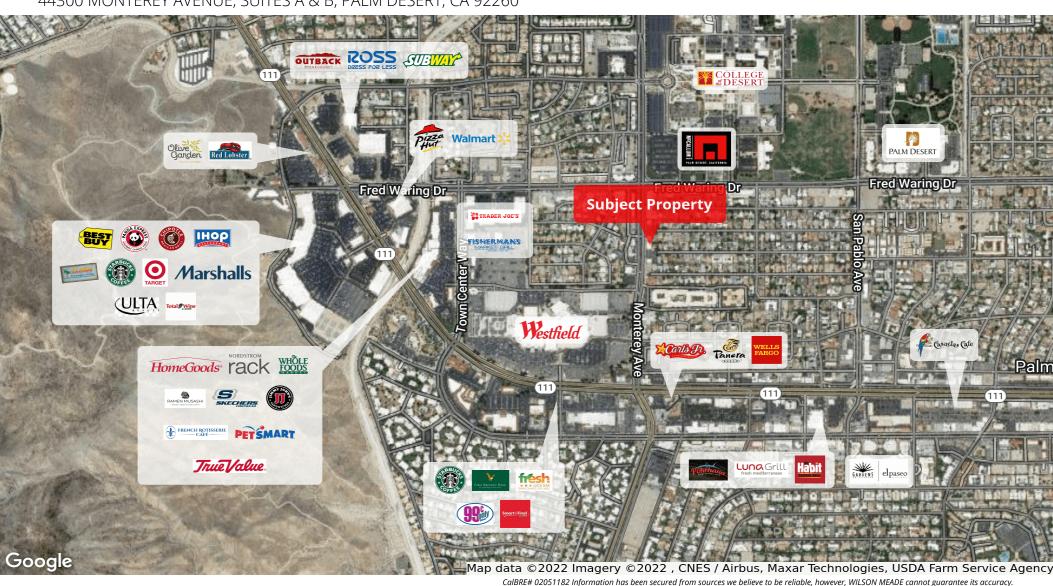

### **PROPERTY OVERVIEW**

Located right off of Monterey Ave in Palm Desert, this office/medical building is perfect for a business looking for exposure and a quality place to house your business. There are (2) spaces available for Lease, one being Medical and the other a professional office suite. With large offices throughout, this building sets itself apart from others in the area. This is a must-see if you are in the market for a new office. Contact Matt Rifkin at Wilson Meade Commercial for more details.

# 44300 Monterey Avenue Palm Desert, CA 92260

PALM DESERT, CA 92260