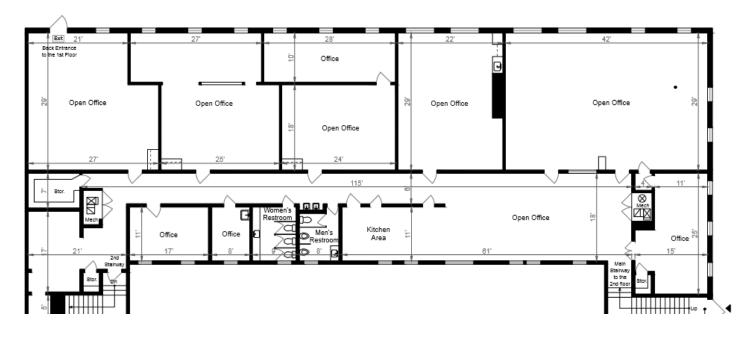

### **PROPERTY OVERVIEW**

7,500 SF of office space located on the 2nd floor of 4205 Broadway St. This unique opportunity provides 6-8 offices that offer large open areas to customize and make your own. Kitchen area 2 restrooms and a break area make up the ideal opportunity for a turn key operation. This building has been recently updated with new paint and flooring. The restrooms are modern and immaculatel. Ample parking available in the back of the property with access to Washington and Texas Ave. Great Broadway/FM 518 frontage with very high traffic counts. Landlord open to negotiate lease rates and terms for 100% occupancy tenant.

### **PROPERTY HIGHLIGHTS**

- · Large open floor plan
- 6-8 Offices
- · Kitchen area and break room
- · 2 separate restrooms
- · Large parking lot