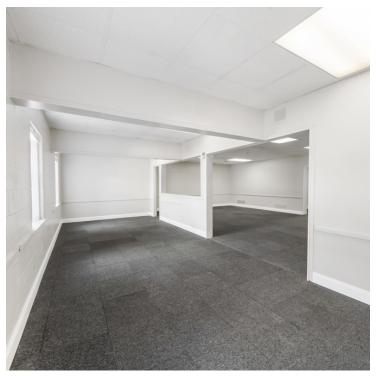

### **PROPERTY OVERVIEW**

7,500 SF of office space located on the 2nd floor of 4205 Broadway St. This unique opportunity provides 6-8 offices that offer large open areas to customize and make your own. Kitchen area 2 restrooms and a break area make up the ideal opportunity for a turn key operation. This building has been recently updated with new paint and flooring. The restrooms are modern and immaculatel. Ample parking available in the back of the property with access to Washington and Texas Ave. Great Broadway/FM 518 frontage with very high traffic counts. Landlord open to negotiate lease rates and terms for 100% occupancy tenant.

### **PROPERTY HIGHLIGHTS**

- · Large open floor plan
- 6-8 Offices
- · Kitchen area and break room
- · 2 separate restrooms
- · Large parking lot