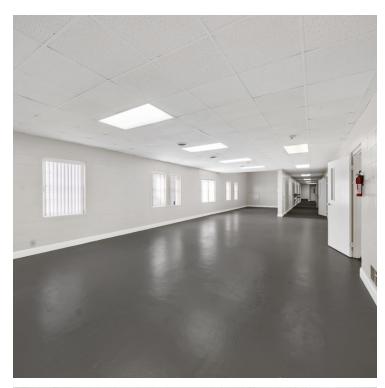

### **PROPERTY OVERVIEW**

7,500 SF of office space located on the 2nd floor of 4205 Broadway St. This unique opportunity provides 6-8 offices that offer large open areas to customize and make your own. Kitchen area 2 restrooms and a break area make up the ideal opportunity for a turn key operation. This building has been recently updated with new paint and flooring. The restrooms are modern and immaculatel. Ample parking available in the back of the property with access to Washington and Texas Ave. Great Broadway/FM 518 frontage with very high traffic counts. Landlord open to negotiate lease rates and terms for 100% occupancy tenant.

### **PROPERTY HIGHLIGHTS**

- · Large open floor plan
- 6-8 Offices
- · Kitchen area and break room
- · 2 separate restrooms
- · Large parking lot