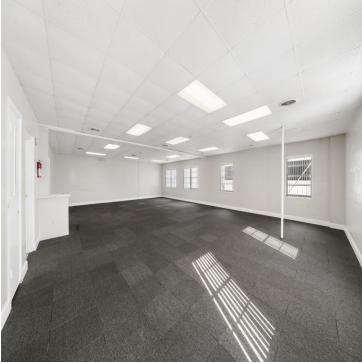

### **PROPERTY OVERVIEW**

7,500 SF of office space located on the 2nd floor of 4205 Broadway St. This unique opportunity provides 6-8 offices that offer large open areas to customize and make your own. Kitchen area 2 restrooms and a break area make up the ideal opportunity for a turn key operation. This building has been recently updated with new paint and flooring. The restrooms are modern and immaculatel. Ample parking available in the back of the property with access to Washington and Texas Ave. Great Broadway/FM 518 frontage with very high traffic counts. Landlord open to negotiate lease rates and terms for 100% occupancy tenant.

### **PROPERTY HIGHLIGHTS**

- · Large open floor plan
- 6-8 Offices
- · Kitchen area and break room
- · 2 separate restrooms
- · Large parking lot