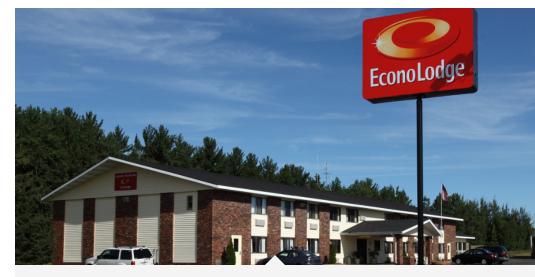

## ECONOLODGE

Merrill, WI

| Price            | \$925,000                                                               |
|------------------|-------------------------------------------------------------------------|
| Property Type    | Hospitality                                                             |
| Property Subtype | Limited Service                                                         |
| Lot Size         | 3.12 Acres                                                              |
| Year Built       | 1978                                                                    |
| Number of Floors | 2                                                                       |
| Number of Rooms  | 40                                                                      |
| Roof             | Pool roof area completed 2015.<br>Rest of building completed Fall 2018. |
| Corridor         | Interior                                                                |

Originally built as a Best Western, the Econo Lodge in Merrill has a terrific location with easy entrance/exit to US 51. There are many businesses near the property including: gas stations (KwikTrip & Mobile), restaurants (Subway, McDonalds, Arby's, Culvers, Los Mezcales, and China Inn), and stores (Walmart & Piggly Wiggly). The guest rooms are inviting and the furniture is in very good condition. Many rooms have been updated with vinyl flooring and/or ceramic tile in the sink areas. Guests enjoy the property's indoor pool, hot tub, high-speed internet, and truck parking. The property has a 3.5 rating on Tripadvisor. The current owners are retiring after 20 years, making it possible for a new buyer to have the opportunity to purchase this long-time revenue generator!