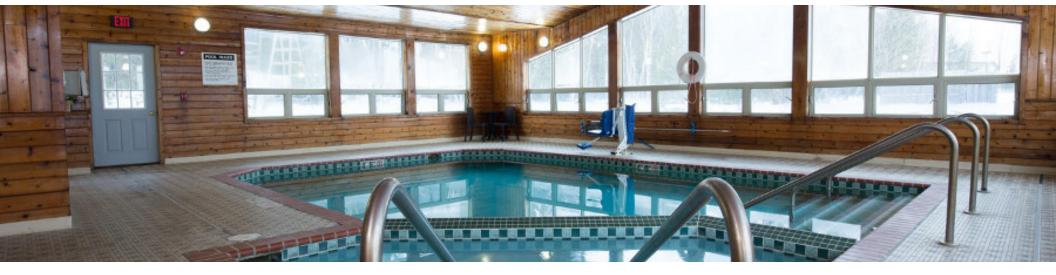

Originally built as a Best Western, the Econo Lodge in Merrill has a terrific location with easy entrance/exit to US 51. There are many businesses near the property including: gas stations (KwikTrip & Mobile), restaurants (Subway, McDonalds, Arby's, Culvers, Los Mezcales, and China Inn), and stores (Walmart & Piggly Wiggly). The guest rooms are inviting and the furniture is in very good condition. Many rooms have been updated with vinyl flooring and/or ceramic tile in the sink areas. Guests enjoy the property's indoor pool, hot tub, high-speed internet, and truck parking. The property has a 3.5 rating on Tripadvisor. The current owners are retiring after 20 years, making it possible for a new buyer to have the opportunity to purchase this long-time revenue generator!

To receive a detailed package on this property, sign the online confidentiality agreement at:

http://properties.milmark.com/686593-sale

- Built as a Best Western
- Open concept room with kitchen and bedroom could be used as a Manager's Apartment
- Indoor Pool & Hot Tub
- Good Tripadvisor Rating
- Great location near restaurants, stores, and gas stations.