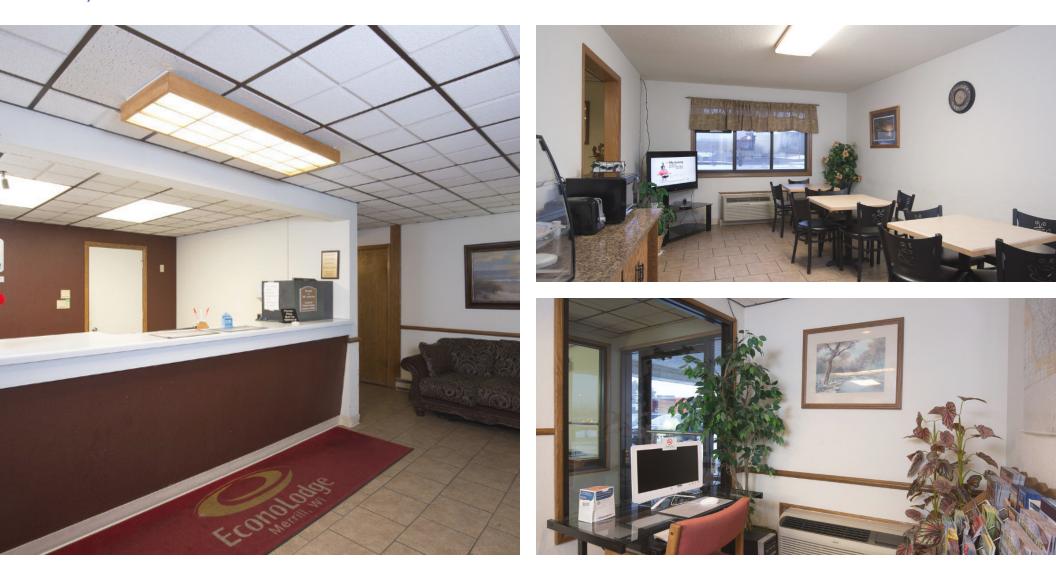

Originally built as a Best Western, the Econo Lodge in Merrill has a terrific location with easy entrance/exit to US 51. There are many businesses near the property including: gas stations (KwikTrip & Mobile), restaurants (Subway, McDonalds, Arby's, Culvers, Los Mezcales, and China Inn), and stores (Walmart & Piggly Wiggly). The guest rooms are inviting and the furniture is in very good condition. Many rooms have been updated with vinyl flooring and/or ceramic tile in the sink areas. Guests enjoy the property's indoor pool, hot tub, high-speed internet, and truck parking. The property has a 3.5 rating on Tripadvisor. The current owners are retiring after 20 years, making it possible for a new buyer to have the opportunity to purchase this long-time revenue generator!