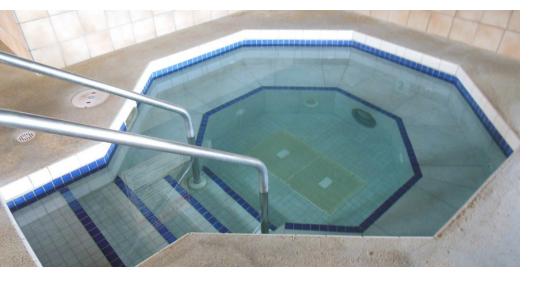

This limited service franchise property in Central Wisconsin, offers an indoor pool, whirlpool, a large breakfast room/lobby area, sauna, and a guest laundry. The Super 8 is conveniently located on Wisconsin Highways 21 and 73, between Oshkosh (approximately 40 miles) and Tomah (approximately 68 miles). The property has a 3.5 "Very good" rating with TripAdvisor. Strong upside potential due to absentee owner and the fact the property has not been receiving franchise and 3rd party reservations since January of 2018.