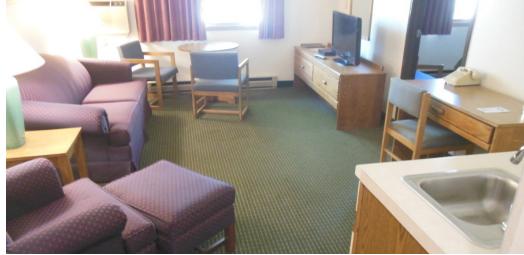

This limited service franchise property in Central Wisconsin, offers an indoor pool, whirlpool, a large breakfast room/lobby area, sauna, and a guest laundry. The Super 8 is conveniently located on Wisconsin Highways 21 and 73, between Oshkosh (approximately 40 miles) and Tomah (approximately 68 miles). The property has a 3.5 "Very good" rating with TripAdvisor. Strong upside potential due to absentee owner and the fact the property has not been receiving franchise and 3rd party reservations since January of 2018.

- Interior Corridor
- Suite could be used as a Manager's Apartment.
- Near Restaurants, Recreational Activities, and Shopping
- Year-Round Demand Drivers
- Absentee Owner Strong Upside Potential