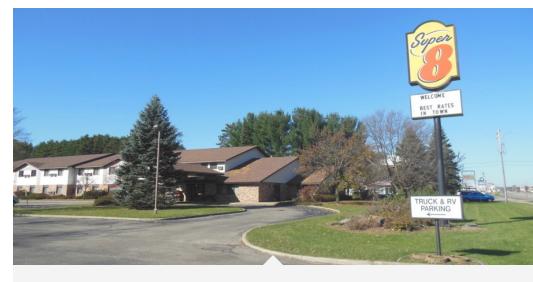

### **SUPER 8**

#### Wautoma, WI

\$925,000 Price Property Type Hospitality Property Subtype Limited Service Year Built 1992 2 Number of Floors Number of Rooms 51 The roof was replaced in the spring of Roof 2017. Corridors Interior Lot Size 4.78 Acres

This limited service franchise property in Central Wisconsin, offers an indoor pool, whirlpool, a large breakfast room/lobby area, sauna, and a guest laundry. The Super 8 is conveniently located on Wisconsin Highways 21 and 73, between Oshkosh (approximately 40 miles) and Tomah (approximately 68 miles). The property has a 3.5 "Very good" rating with TripAdvisor. Strong upside potential due to absentee owner and the fact the property has not been receiving franchise and 3rd party reservations since January of 2018.