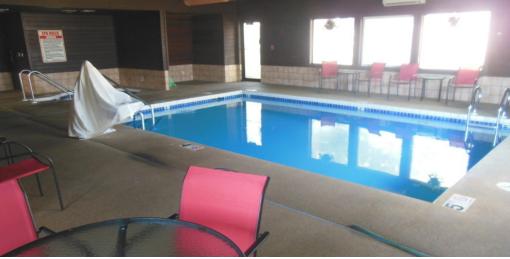

This limited service franchise property in Central Wisconsin, offers an indoor pool, whirlpool, a large breakfast room/lobby area, sauna, and a guest laundry. The Super 8 is conveniently located on Wisconsin Highways 21 and 73, between Oshkosh (approximately 40 miles) and Tomah (approximately 68 miles). The property has a 3.5 "Very good" rating with TripAdvisor. Strong upside potential due to absentee owner and the fact the property has not been receiving franchise and 3rd party reservations since January of 2018.