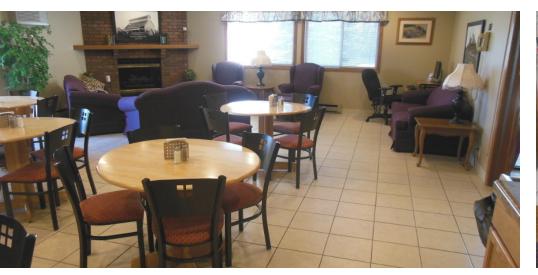

This limited service franchise property in Central Wisconsin, offers an indoor pool, whirlpool, a large breakfast room/lobby area, sauna, and a guest laundry. The Super 8 is conveniently located on Wisconsin Highways 21 and 73, between Oshkosh (approximately 40 miles) and Tomah (approximately 68 miles). The property has a 3.5 "Very good" rating with TripAdvisor. Strong upside potential due to absentee owner and the fact the property has not been receiving franchise and 3rd party reservations since January of 2018.