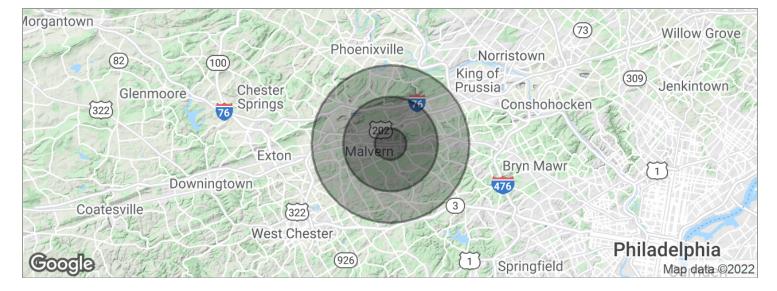

### 21 Plank Avenue, Paoli, PA 19301

| POPULATION          | 1 MILE    | 3 MILES   | 5 MILES   |
|---------------------|-----------|-----------|-----------|
| Total population    | 6,461     | 32,985    | 79,025    |
| Median age          | 44.6      | 43.9      | 43.2      |
| Median age (male)   | 41.0      | 42.4      | 41.8      |
| Median age (Female) | 46.8      | 45.3      | 44.5      |
| HOUSEHOLDS & INCOME | 1 MILE    | 3 MILES   | 5 MILES   |
| Total households    | 2,844     | 13,347    | 31,026    |
| # of persons per HH | 2.3       | 2.5       | 2.5       |
| Average HH income   | \$113,768 | \$137,209 | \$145,224 |
| Average house value | \$377,343 | \$493,089 | \$531,150 |

<sup>\*</sup> Demographic data derived from 2010 US Census