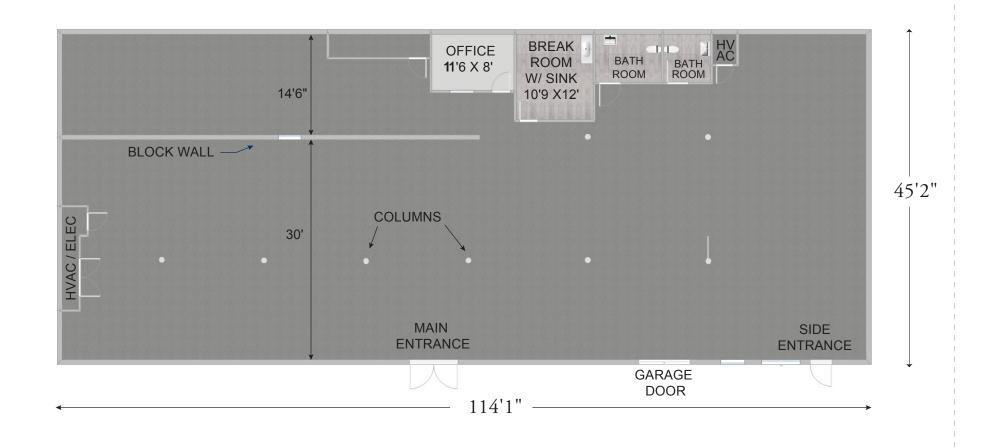

9,025    |
| Median age          | 44.6      | 43.9      | 43.2      |
| Median age (male)   | 41.0      | 42.4      | 41.8      |
| Median age (Female) | 46.8      | 45.3      | 44.5      |
| HOUSEHOLDS & INCOME | 1 MILE    | 3 MILES   | 5 MILES   |
| Total households    | 2,844     | 13,347    | 31,026    |
| # of persons per HH | 2.3       | 2.5       | 2.5       |
| Average HH income   | \$113,768 | \$137,209 | \$145,224 |
| Average house value | \$377,343 | \$493,089 | \$531,150 |

<sup>\*</sup> Demographic data derived from 2010 US Census

#### **KW COMMERCIAL**

744 W Lancaster Avenue, Suite 125 Wayne, PA 19087

#### **AMY YANGELLO**

Director 0: 610.647.8300 C: 610.716.1649 amyyangello@kwcommercial.com

# THE DEPOT SHOPPES - SUITE 124 (5,150 SQ. FT.)

# 21 PLANK AVENUE, PAOLI, PA