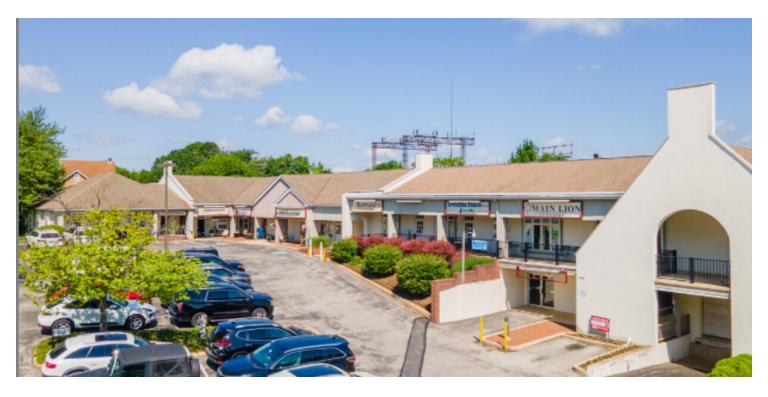

## PROPERTY OVERVIEW

Multiple spaces for lease that can be used for office or retail. .

Suite 124 consists of 5,150 S/F.

Suite 312 consists of 1025 S/F.

Come join Starbucks, TD Bank, Kitchen Workshop, Main Line Grooming, Hear for You, Invisible Fence, along with Purenergy

Studio!

Great Retail Location on the Main Line with excellent visibility and ample parking. Walking distance to the Paoli Train Station.

# THE DEPOT SHOPPES - SUITE 124 (5,150 SQ. FT.)

# 21 PLANK AVENUE, PAOLI, PA