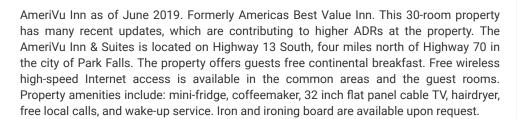

#### Park Falls, WI

| Price            | \$900,000       |
|------------------|-----------------|
| Property Type    | Hospitality     |
| Property Subtype | Limited Service |
| Number of Floors | 2               |
| Number of Rooms  | 30              |
| Lot Size         | 1.2 Acres       |
| Corridors        | Interior        |
| Year Built       | 1991            |
| Roof             | Asphalt         |

- Manager's Apartment
- Close to many recreational attractions.
- Many recent updates contributing to higher ADRs.

**Exclusively Represented by:** 

JENNIFER CHURCH • 414.255.8719 • jchurch@milmark.com

Park Falls, WI