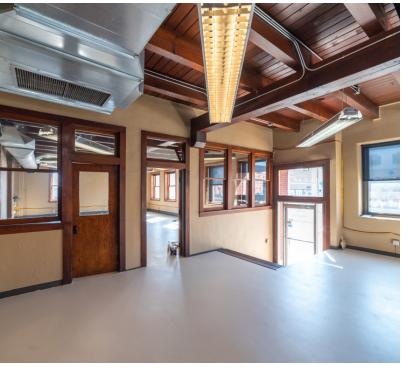

## **Property Description**

This historic location makes the perfect office for a creative/collaborative space. Two light-filled rooms and an industrial feel lend themself to open-concept workspace. All utilities are included - tenant only pays for data.

## **Property Highlights**

- New windows
- Light filled workspace
- Open-concept
- Ease of parking
- Walkable to restaurants & coffee
- Concrete floors
- Freight elevator on property
- Shared restrooms