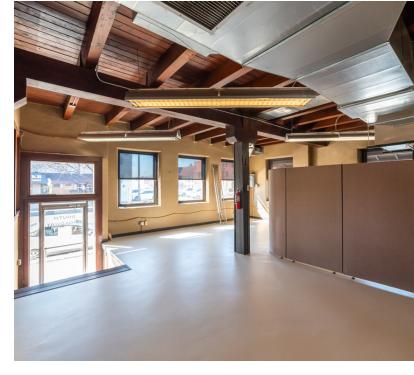

## **Property Description**

This historic location makes the perfect office for a creative/collaborative space. Two light-filled rooms and an industrial feel lend themself to open-concept workspace. All utilities are included - tenant only pays for data.

## **Property Highlights**

- New windows
- Light filled workspace
- Open-concept
- Ease of parking
- Walkable to restaurants & coffee
- Concrete floors
- Freight elevator on property
- Shared restrooms