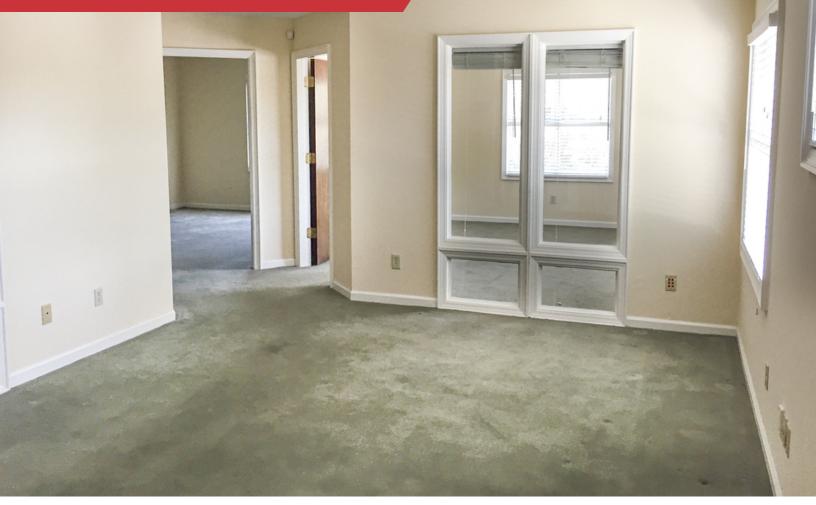

### Office | 1,200 SF

- Suite A has a large open reception area, 4 large offices and 2 rest rooms
- Ample parking
- High traffic area, great visibility
- Signage opportunity on Tennessee St.
- Tenant pays electric & janitorial