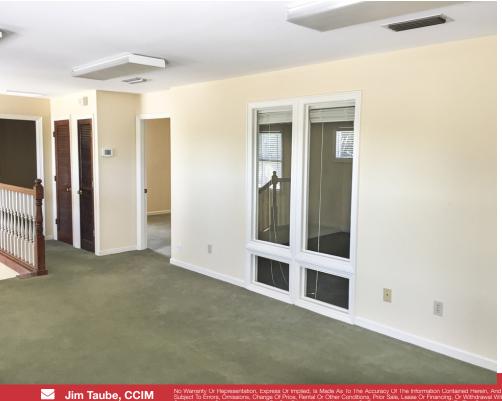

### Office | 1,200 SF

- Suite A has a large open reception area, 4 large offices and 2 rest rooms
- Ample parking
- High traffic area, great visibility
- Signage opportunity on Tennessee St.
- Tenant pays electric & janitorial