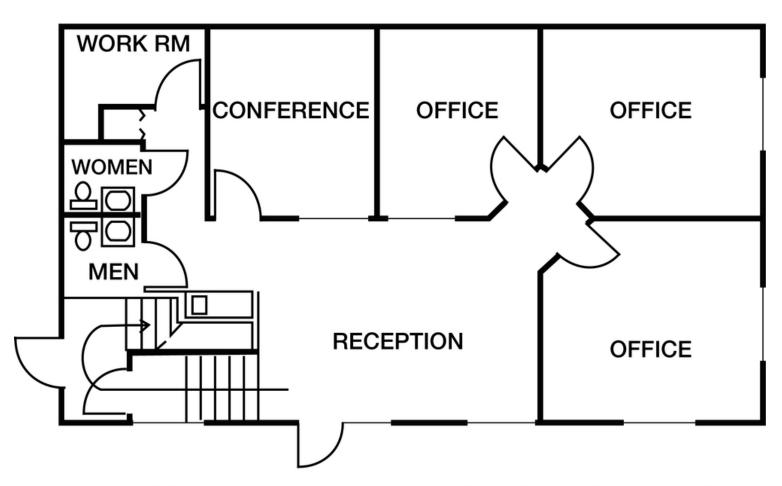

### Office | 1,200 SF

- Suite A has a large open reception area, 4 large offices and 2 rest rooms
- Ample parking
- High traffic area, great visibility
- Signage opportunity on Tennessee St.
- Tenant pays electric & janitorial

### SUITE A

All data is deemed reliable but is not guaranteed. All square footage and dimensions are approximate. Exact dimensions can be obtained by retaining the services of a professional architect or engineer. No representation is made as to the accuracy thereof, and such information is subject to errors, omission, or withdrawal without notice.