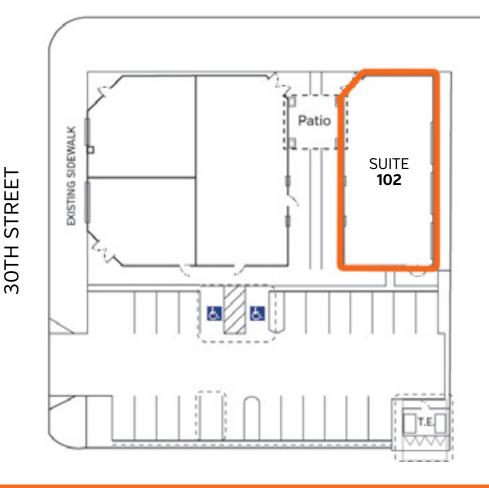

LOCATED IN THE HEART OF NORTH PARK

Jamie Cachuela Advisor CA DRE # 02068445 jamie.cachuela@svn.com

619.442.9200



- 1,000 2,555 SF of Retail Space
- Located in the Heart of North Park
- Excellent Visibility along El Cajon Blvd.
- Convenient, On-Site Parking Lot
- Lease Rate: Negotiable



SITE PLAN

EL CAJON BLVD.



## LOCATED IN THE HEART OF NORTH PARK

Jamie Cachuela Advisor CA DRE # 02068445 jamie.cachuela@svn.com

619.442.9200





## LOCATED IN THE HEART OF NORTH PARK

Jamie Cachuela Advisor CA DRE # 02068445 jamie.cachuela@svn.com

619.442.9200



### FLOOR PLAN





## LOCATED IN THE HEART OF NORTH PARK

Jamie Cachuela Advisor CA DRE # 02068445 jamie.cachuela@svn.com

619.442.9200





LOCATED IN THE HEART OF NORTH PARK

Jamie Cachuela Advisor CA DRE # 02068445 jamie.cachuela@svn.com

619.442.9200



#### **DEMOGRAPHICS**

| Radius                                                 | 1 Mile                   | 3 Mile                     | 5 Mile                       |
|--------------------------------------------------------|--------------------------|----------------------------|--------------