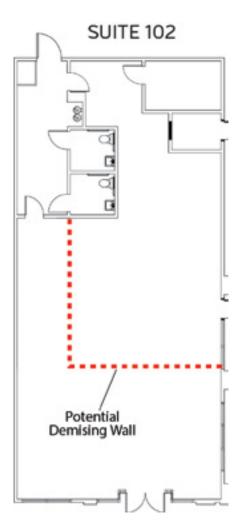

LOCATED IN THE HEART OF NORTH PARK

Jamie Cachuela Advisor CA DRE # 02068445 jamie.cachuela@svn.com

619.442.9200



- 1,000 2,555 SF of Retail Space
- Located in the Heart of North Park
- Excellent Visibility along El Cajon Blvd.
- Convenient, On-Site Parking Lot
- Lease Rate: Negotiable



SITE PLAN

EL CAJON BLVD.



## LOCATED IN THE HEART OF NORTH PARK

Jamie Cachuela Advisor CA DRE # 02068445 jamie.cachuela@svn.com

619.442.9200





## LOCATED IN THE HEART OF NORTH PARK

Jamie Cachuela Advisor CA DRE # 02068445 jamie.cachuela@svn.com

619.442.9200



### FLOOR PLAN





## LOCATED IN THE HEART OF NORTH PARK

Jamie Cachuela Advisor CA DRE # 02068445 jamie.cachuela@svn.com

619.442.9200





LOCATED IN THE HEART OF NORTH PARK

Jamie Cachuela Advisor CA DRE # 02068445 jamie.cachuela@svn.com

619.442.9200



#### **DEMOGRAPHICS**

| Radius                                                 | 1 Mile                   | 3 Mile                     | 5 Mile                       |
|--------------------------------------------------------|--------------------------|----------------------------|------------------------------|
| Population                                             |                          |                            |                              |
| 2024 Projection                                        | 35,566                   | 235,506