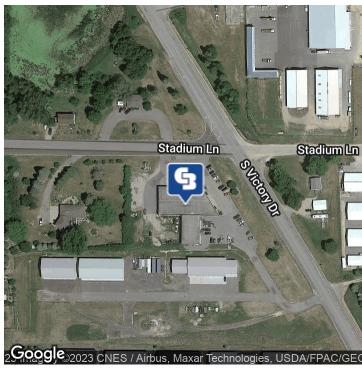

## LOCATION OVERVIEW

This property is located in Mankato township, south of hilltop on Victory Drive. Just two miles from Minnesota State University, Mankato, this location offers spacious parking, 2 acres of land for expansion and easy access to Highway 22.