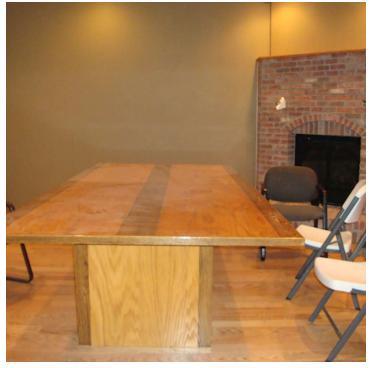

## **PROPERTY OVERVIEW**

Former Auto Sales/Showroom retailer with spacious floor plan. Could be repurposed to suite retailer or office user. This property has upgraded amenities such as a renovated lobby area with a Cambria countertop reception desk and large conference room with fireplaces and backlit ceiling feature, as well as a kitchen. Attached garage has retrofitted shop lighting and additional hanging heater. The building has four furnaces and two rooftop AC units (replaced within the last five years). The property has its own septic and a shared well with the adjacent neighbor.

## **AVAILABLE SPACES**

|--|

PHOTOS

CBCFISHERGROUP.COM

**AERIAL MAP** 

CBCFISHERGROUP.COM

**DEMOGRAPHICS** 

| POPULATION           | 1 MILE | 5 MILES | 10 MILES |
|----------------------|--------|---------|----------|
| Total Population     | 3,142  | 60,699  | 84,908   |
| Average age          | 30.6   | 29.6    | 31.3     |
| Average age (Male)   | 29.5   | 28.7    | 30.4     |
| Average age (Female) | 33.4   | 31.3    | 33.2     |
| HOUSEHOLDS & INCOME  | 1 MILE | 5 MILES | 10 MILES |
| Total households     | 1,293  | 23,141  | 32,617   |
| # of persons per HH  | 2.4    | 2.6     | 2.6      |