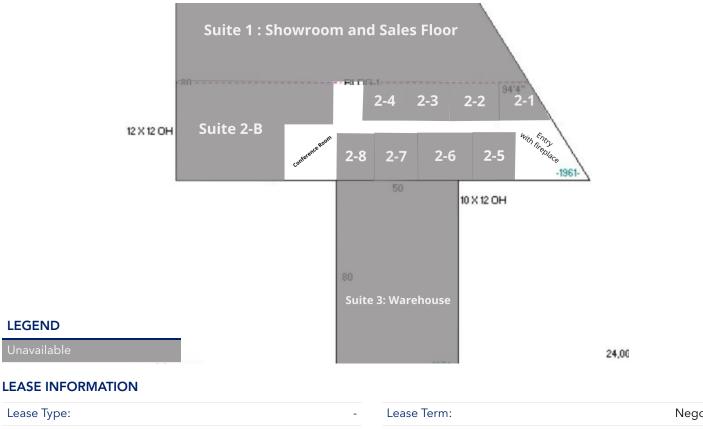

CBCFISHERGROUP.COM

Cate DeBates 507 676 4327 cate@cbcfishergroup.com

**FLOOR PLAN** 

| Lease Type:  | - | Lease Term: | Negotiable |
|--------------|---|-------------|------------|
| Total Space: | - | Lease Rate: | N/A        |

## **AVAILABLE SPACES**

|--|

PHOTOS

CBCFISHERGROUP.COM

**AERIAL MAP** 

CBCFISHERGROUP.COM

**DEMOGRAPHICS** 

| POPULATION           | 1 MILE | 5 MILES | 10 MILES |
|----------------------|--------|---------|----------|
| Total Population     | 3,142  | 60,699  | 84,908   |
| Average age          | 30.6   | 29.6    | 31.3     |
| Average age (Male)   | 29.5   | 28.7    | 30.4     |
| Average age (Female) | 33.4   | 31.3    | 33.2     |
| HOUSEHOLDS & INCOME  | 1 MILE | 5 MILES | 10 MILES |
| Total households     | 1,293  | 23,141  | 32,617   |
| # of persons per HH  | 2.4    | 2.6     | 2.6      |