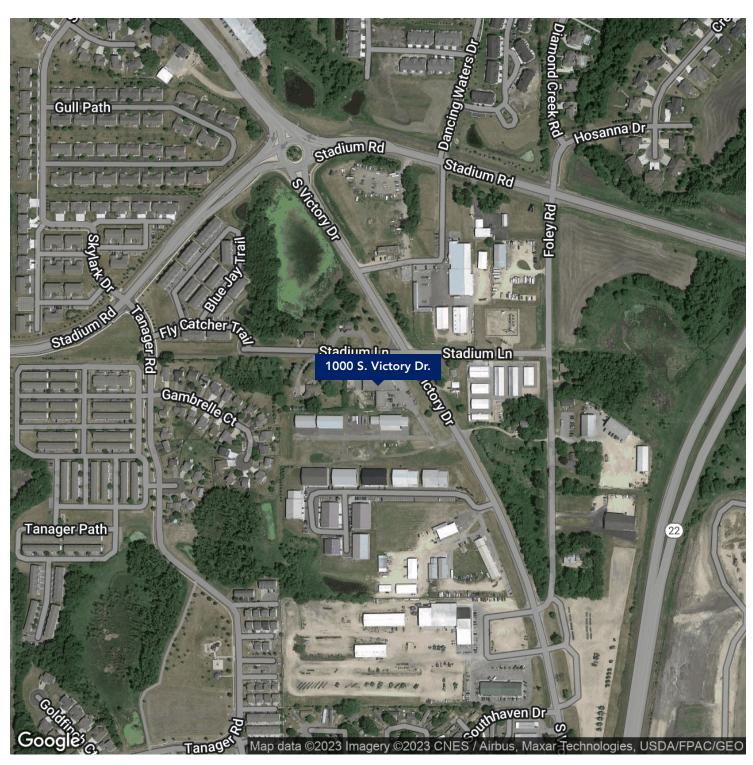

## LOCATION OVERVIEW

This property is located in Mankato township, south of hilltop on Victory Drive. Just two miles from Minnesota State University, Mankato, this location offers spacious parking, 2 acres of land for expansion and easy access to Highway 22.

## **AVAILABLE SPACES**

|--|

PHOTOS

CBCFISHERGROUP.COM

**AERIAL MAP** 

CBCFISHERGROUP.COM

**DEMOGRAPHICS** 

| POPULATION           | 1 MILE | 5 MILES | 10 MILES |
|----------------------|--------|---------|----------|
| Total Population     | 3,142  | 60,699  | 84,908   |
| Average age          | 30.6   | 29.6    | 31.3     |
| Average age (Male)   | 29.5   | 28.7    | 30.4     |
| Average age (Female) | 33.4   | 31.3    | 33.2     |
| HOUSEHOLDS & INCOME  | 1 MILE | 5 MILES | 10 MILES |
| Total households     | 1,293  | 23,141  | 32,617   |
| # of persons per HH  | 2.4    | 2.6     | 2.6      |