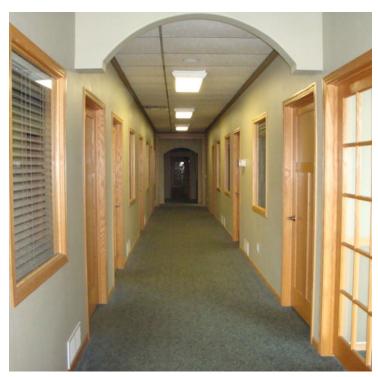

## **PROPERTY OVERVIEW**

Former Auto Sales/Showroom retailer with spacious floor plan. Could be repurposed to suite retailer or office user. This property has upgraded amenities such as a renovated lobby area with a Cambria countertop reception desk and large conference room with fireplaces and backlit ceiling feature, as well as a kitchen. Attached garage has retrofitted shop lighting and additional hanging heater. The building has four furnaces and two rooftop AC units (replaced within the last five years). The property has its own septic and a shared well with the adjacent neighbor.