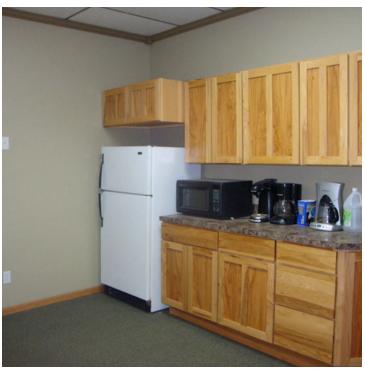

## **PROPERTY OVERVIEW**

Former Auto Sales/Showroom retailer with spacious floor plan. Could be repurposed to suite retailer or office user. This property has upgraded amenities such as a renovated lobby area with a Cambria countertop reception desk and large conference room with fireplaces and backlit ceiling feature, as well as a kitchen. Attached garage has retrofitted shop lighting and additional hanging heater. The building has four furnaces and two rooftop AC units (replaced within the last five years). The property has its own septic and a shared well with the adjacent neighbor.

## **AVAILABLE SPACES**

|--|

PHOTOS

CBCFISHERGROUP.COM

**AERIAL MAP** 

CBCFISHERGROUP.COM

**DEMOGRAPHICS** 

| POPULATION           | 1 MILE | 5 MILES | 10 MILES |
|----------------------|--------|---------|----------|
| Total Population     | 3,142  | 60,699  | 84,908   |
| Average age          | 30.6   | 29.6    | 31.3     |
| Average age (Male)   | 29.5   | 28.7    | 30.4     |
| Average age (Female) | 33.4   | 31.3    | 33.2     |
| HOUSEHOLDS & INCOME  | 1 MILE | 5 MILES | 10 MILES |
| Total households     | 1,293  | 23,141  | 32,617   |
| # of persons per HH  | 2.4    | 2.6     | 2.6      |