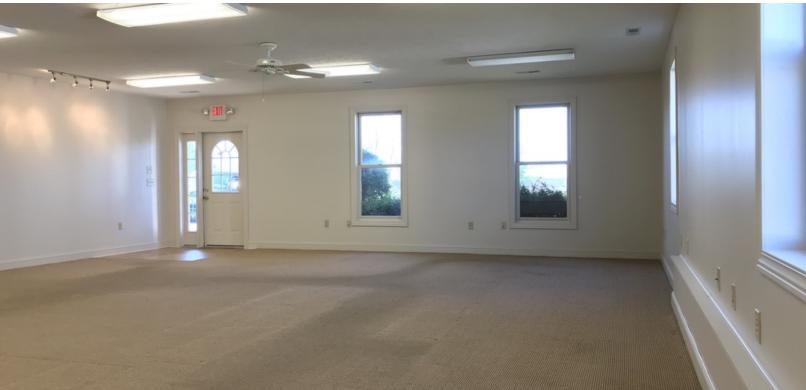

#### PROPERTY DESCRIPTION

Built in 1999 with renovations in 2013, this 4,032 sf office building is move in ready for a user in need of 932sf to 1,100sf. The 9,000 sf parking lot offers plenty of parking and the EXTREMELY convenient location allows for quick I-71 and I-76 access and is situated to be a short drive from Medina, Akron, Cleveland, Massillon, Wooster, Mansfield, Ashland, and even Columbus.

#### PROPERTY HIGHLIGHTS

- Well maintained office building Built in 1999 with renovations in 2013
- Move in ready 1,100sf and 932sf available
- Tenant pays utilities
- 9,000 sf parking lot offers plenty of parking
- Major highways are very accessible
- EXTREMELY convenient location allows for quick I-71 and I-76 access and is situated to be a short drive from Medina, Akron, Cleveland, Massillon, Wooster, Mansfield, Achland, and even Columbus

#### **OFFERING SUMMARY**

| Lease Rate:                | \$1,000.00 - 1,150.00 per<br>month (MG; Gross) |
|----------------------------|------------------------------------------------|
| Number of Units Available: | 2                                              |
| Available SF:              | 932 - 1,100 SF                                 |
| Lot Size:                  | 0.81 Acres                                     |
| Building Size:             | 4,032 SF                                       |