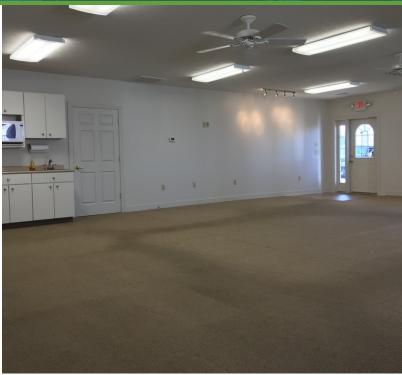

#### PROPERTY DESCRIPTION

Built in 1999 with renovations in 2013, this 4,032 sf office building is move in ready for a user in need of 932sf to 1,100sf. The 9,000 sf parking lot offers plenty of parking and the EXTREMELY convenient location allows for quick I-71 and I-76 access and is situated to be a short drive from Medina, Akron, Cleveland, Massillon, Wooster, Mansfield, Ashland, and even Columbus.

#### PROPERTY HIGHLIGHTS

- Well maintained office building Built in 1999 with renovations in 2013
- Move in ready 1,100sf and 932sf available
- Tenant pays utilities
- 9,000 sf parking lot offers plenty of parking
- Major highways are very accessible
- EXTREMELY convenient location allows for quick I-71 and I-76 access and is situated to be a short drive from Medina, Akron, Cleveland, Massillon, Wooster, Mansfield, Achland, and even Columbus

#### **OFFERING SUMMARY**

| Lease Rate:                | \$1,000.00 - 1,150.00 per<br>month (MG; Gross) |
|----------------------------|------------------------------------------------|
| Number of Units Available: | 2                                              |
| Available SF:              | 932 - 1,100 SF                                 |
| Lot Size:                  | 0.81 Acres                                     |
| Building Size:             | 4,032 SF                                       |