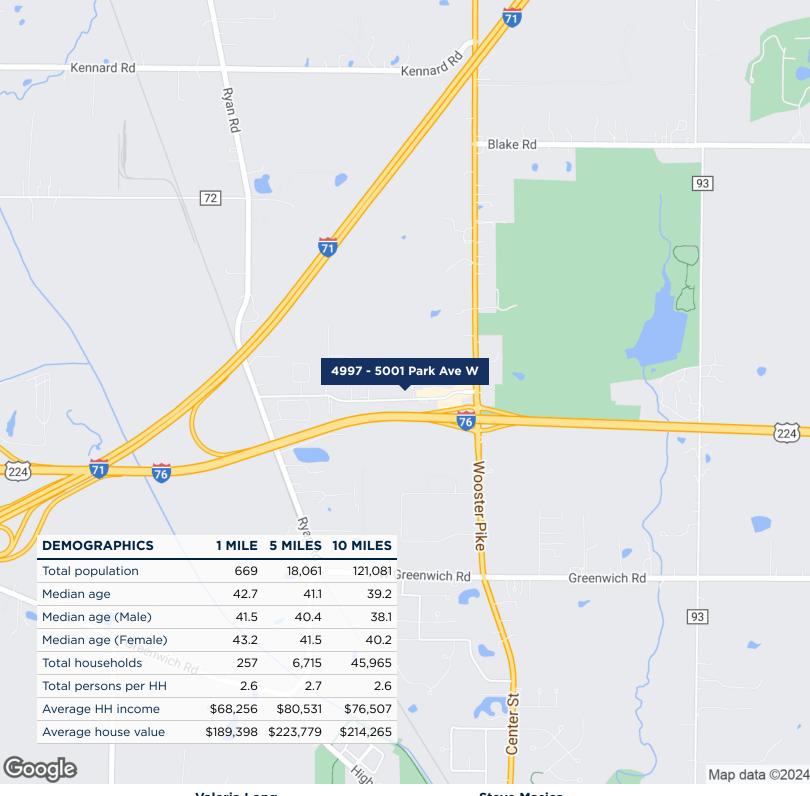

| DEMOGRAPHICS      | 1 MILE   | 5 MILES  | 10 MILES |
|-------------------|----------|----------|----------|
| Total Households  | 257      | 6,715    | 45,965   |
| Total Population  | 669      | 18,061   | 121,081  |
| Average HH Income | \$68,256 | \$80,531 | \$76,507 |