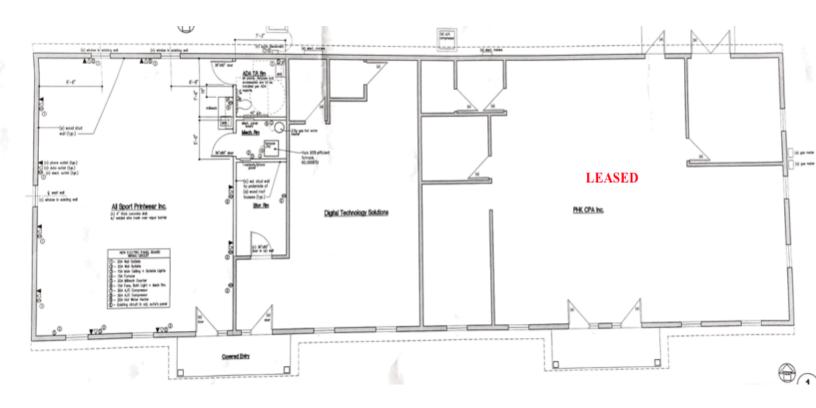

#### PROPERTY DESCRIPTION

Built in 1999 with renovations in 2013, this 4,032 sf office building is move in ready for a user in need of 932sf to 1,100sf. The 9,000 sf parking lot offers plenty of parking and the EXTREMELY convenient location allows for quick I-71 and I-76 access and is situated to be a short drive from Medina, Akron, Cleveland, Massillon, Wooster, Mansfield, Ashland, and even Columbus.

#### PROPERTY HIGHLIGHTS

- Well maintained office building Built in 1999 with renovations in 2013
- Move in ready 1,100sf and 932sf available
- Tenant pays utilities
- 9,000 sf parking lot offers plenty of parking
- Major highways are very accessible
- EXTREMELY convenient location allows for quick I-71 and I-76 access and is situated to be a short drive from Medina, Akron, Cleveland, Massillon, Wooster, Mansfield, Achland, and even Columbus

#### **OFFERING SUMMARY**

| Lease Rate:                | \$1,000.00 - 1,150.00 per<br>month (MG; Gross) |
|----------------------------|------------------------------------------------|
| Number of Units Available: | 2                                              |
| Available SF:              | 932 - 1,100 SF                                 |
| Lot Size:                  | 0.81 Acres                                     |
| Building Size:             | 4,032 SF                                       |