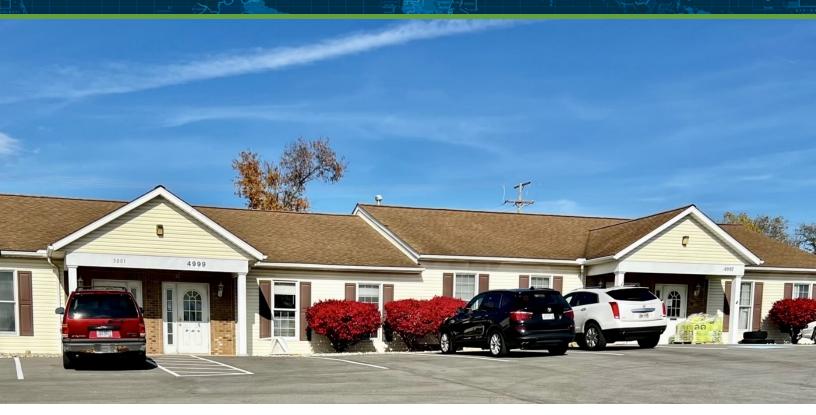

### 4995 - 5001 Park Ave W FOR LEASE

4995 - 5001 PARK AVE W, SEVILLE, OH 44273

Office Building

#### PROPERTY DESCRIPTION

Built in 1999 with renovations in 2013, this 4,032 sf office building is move in ready for a user in need of 932sf to 1,100sf. The 9,000 sf parking lot offers plenty of parking and the EXTREMELY convenient location allows for quick I-71 and I-76 access and is situated to be a short drive from Medina, Akron, Cleveland, Massillon, Wooster, Mansfield, Ashland, and even Columbus.

#### PROPERTY HIGHLIGHTS

- Well maintained office building Built in 1999 with renovations in 2013
- Move in ready 1,100sf and 932sf available
- Tenant pays utilities
- 9,000 sf parking lot offers plenty of parking
- Major highways are very accessible
- EXTREMELY convenient location allows for quick I-71 and I-76 access and is situated to be a short drive from Medina, Akron, Cleveland, Massillon, Wooster, Mansfield, Achland, and even Columbus