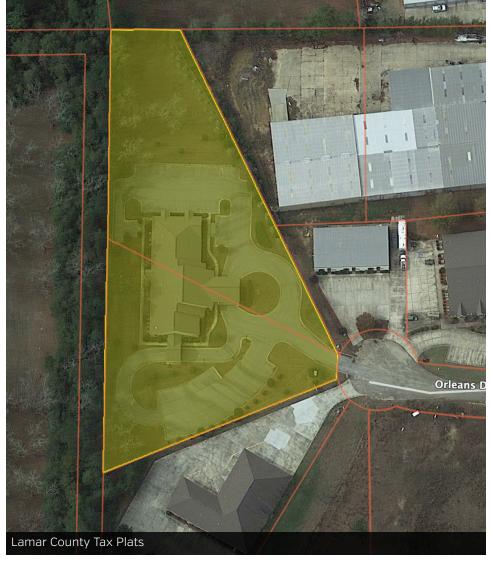

# Aerial Map

### PROPERTY OVERVIEW

This 2.24 acre site is located in the cul-de-sac of the Orleans Park office complex, which is not located within the City of Hattiesburg. The 8904 SF medical facility is in move-in ready condition, with numerous amenities.