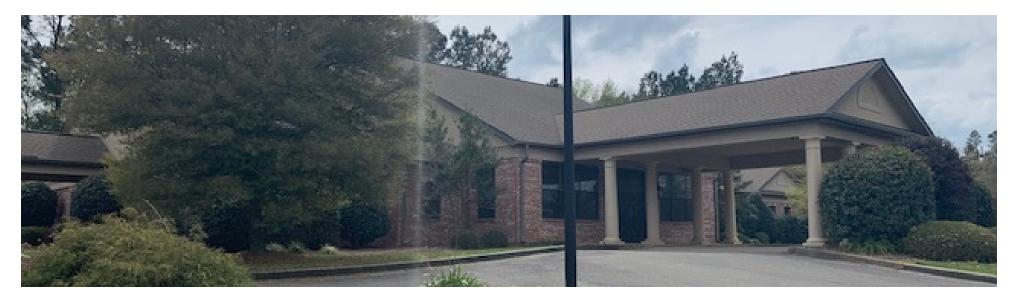

# Property Summary



| Sale Price | NEGOTIABLE |
|------------|------------|
| Sale Price | NEGOTIABLE |

#### **OFFERING SUMMARY**

City Limits

Lease Rate: \$12.00/SF NNN

Available SF: 8,904 SF

Lot Size: 2.24 Acres

Price / SF: \$202.16

Year Built: 2006

Zoning: C-2 [General Commercial]

### PROPERTY OVERVIEW

This 2.24 acre site is located in the cul-de-sac of the Orleans Park office complex, which is not located within the City of Hattiesburg. The 8904 SF medical facility is in move-in ready condition, with numerous amenities.

#### LOCATION

No

Going West along Hwy 98 from Old Hwy 11, turn south onto Orleans Dr. The subject site is located in the cul-de-sac.

| DEMOGRAPHICS      | 5 MILES  | 10 MILES | 15 MILES |
|-------------------|----------|----------|----------|
| Total Households  | 11,293   |