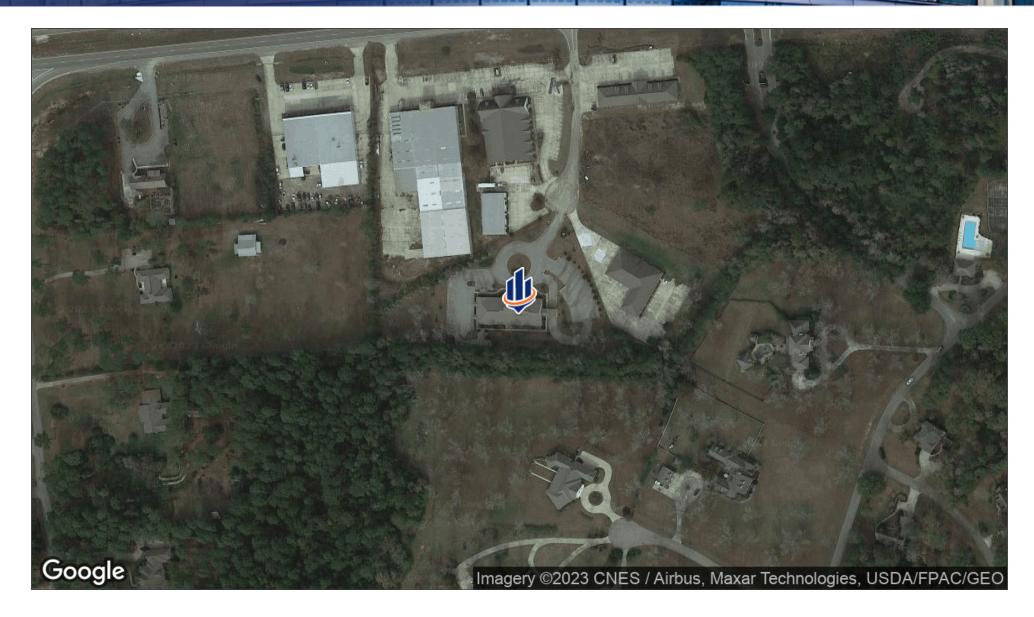

# Aerial Map

### PROPERTY OVERVIEW

This 2.24 acre site is located in the cul-de-sac of the Orleans Park office complex, which is not located within the City of Hattiesburg. The 8904 SF medical facility is in move-in ready condition, with numerous amenities.