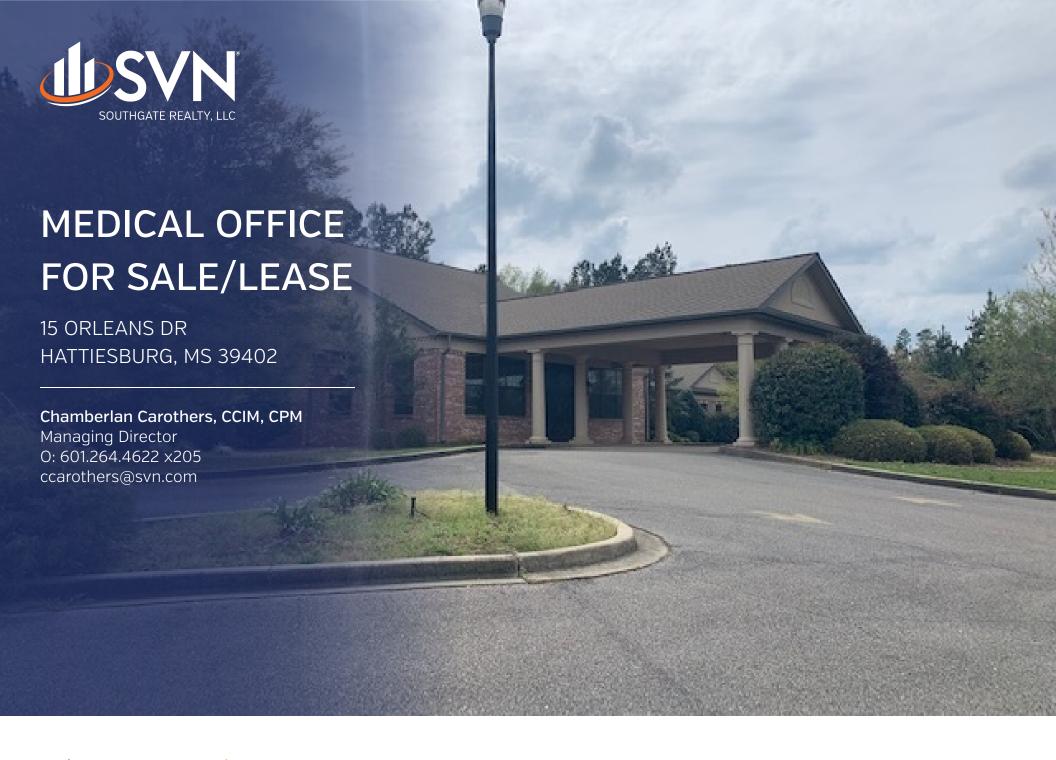

### PROPERTY OVERVIEW

This 2.24 acre site is located in the cul-de-sac of the Orleans Park office complex, which is not located within the City of Hattiesburg. The 8904 SF medical facility is in move-in ready condition, with numerous amenities.

#### **OFFERING SUMMARY**

City Limits

Lease Rate: \$12.00/SF NNN

Available SF: 8,904 SF

Lot Size: 2.24 Acres

Price / SF: \$202.16

Year Built: 2006

Zoning: C-2 [General Commercial]