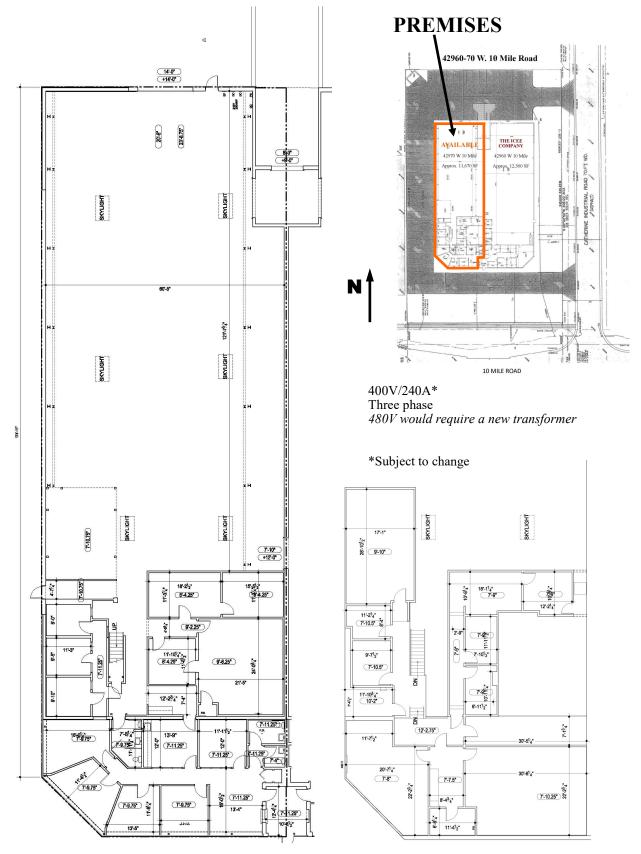

# 42960-70 W. 10 MILE

42970 W. 10 MILE ROAD, NOVI, MI 48375

| OFFERING SUMMARY<br>Available SF: |                  | <b>PROPERTY OVERVIEW</b><br>Light industrial space in duplex building |
|-----------------------------------|------------------|-----------------------------------------------------------------------|
|                                   |                  | Truck dock                                                            |
| Lease Rate:                       | Call for pricing | 14' grade door                                                        |
| Lot Size:                         | 1.7 Acres        | Two floors of nicely finished office space                            |
| Building Size:                    | 24,170 SF        | LOCATION OVERVIEW<br>Just east of Novi Road                           |
| Renovated:                        | 2005             | Easy access to I-96                                                   |
|                                   |                  |                                                                       |

### Approx. 11,670 sq. ft.

Approx. 3,486 sq. ft. 1st floor office Approx. 2,972 sq. ft. 2nd floor office (not counted in total sq. ft.) Approx. 8,184 sq. ft. Warehouse 14' x 14' Grade Level Door 1 Truck Dock