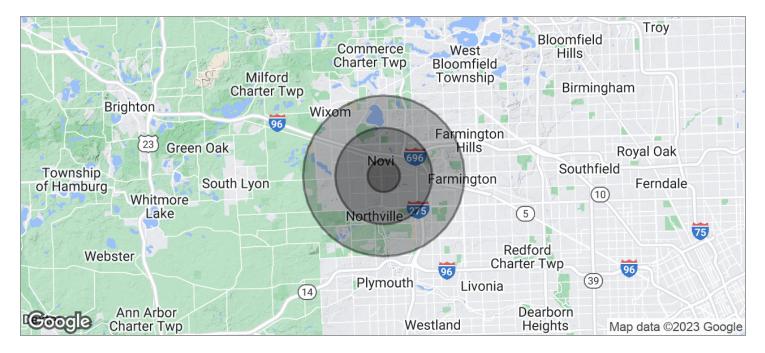

## 42960-70 W. 10 MILE

42970 W. 10 MILE ROAD, NOVI, MI 48375

| 1 MILE    | 3 MILES                                                                     | 5 MILES                                                                                                          |                                                                                                                                 |
|-----------|-----------------------------------------------------------------------------|------------------------------------------------------------------------------------------------------------------|---------------------------------------------------------------------------------------------------------------------------------|
| 6,292     | 55,866                                                                      | 151,135                                                                                                          |                                                                                                                                 |
| 38.1      | 40.2                                                                        | 40.0                                                                                                             |                                                                                                                                 |
| 34.7      | 37.8                                                                        | 38.5                                                                                                             |                                                                                                                                 |
| 40.7      | 42.4                                                                        | 41.4                                                                                                             |                                                                                                                                 |
| 1 MILE    | 3 MILES                                                                     | 5 MILES                                                                                                          |                                                                                                                                 |
| 2,489     | 23,095                                                                      | 63,830                                                                                                           |                                                                                                                                 |
| 2.5       | 2.4                                                                         | 2.4                                                                                                              |                                                                                                                                 |
| \$100,458 | \$101,423                                                                   | \$100,433                                                                                                        |                                                                                                                                 |
| \$270,657 | \$282,594                                                                   | \$299,023                                                                                                        |                                                                                                                                 |
|           | 6,292<br>38.1<br>34.7<br>40.7<br><b>1 MILE</b><br>2,489<br>2.5<br>\$100,458 | 6,292 55,866   38.1 40.2   34.7 37.8   40.7 42.4   1 MILE 3 MILES   2,489 23,095   2.5 2.4   \$100,458 \$101,423 | 6,29255,866151,13538.140.240.034.737.838.540.742.441.41 MILE3 MILES5 MILES2,48923,09563,8302.52.42.4\$100,458\$101,423\$100,433 |

\* Demographic data derived from 2020 ACS - US Census

MARILYN MEREDITH

Leasing Administrator 248.327.3989 mmeredith@ari-el.com