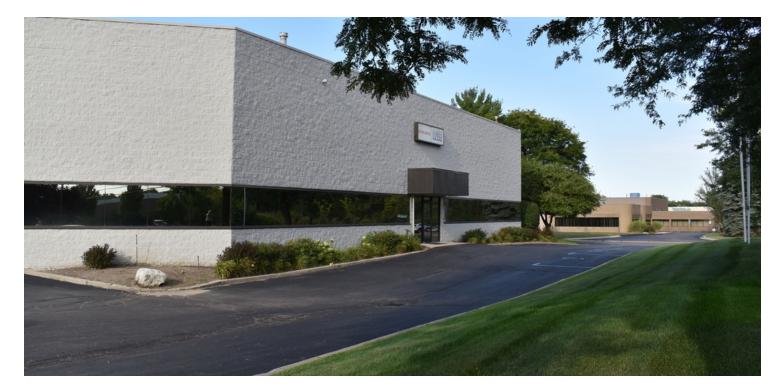

### INDUSTRIAL SPACE FOR LEASE

# 42960-70 W. 10 MILE

42970 W. 10 MILE ROAD, NOVI, MI 48375

| OFFERING SUMMARY<br>Available SF: |                  | <b>PROPERTY OVERVIEW</b><br>Light industrial space in duplex building |
|-----------------------------------|------------------|-----------------------------------------------------------------------|
|                                   |                  | Truck dock                                                            |
| Lease Rate:                       | Call for pricing | 14' grade door                                                        |
| Lot Size:                         | 1.7 Acres        | Two floors of nicely finished office space                            |
| Building Size:                    | 24,170 SF        | LOCATION OVERVIEW<br>Just east of Novi Road                           |
| Renovated:                        | 2005             | Easy access to I-96                                                   |
|                                   |                  |                                                                       |