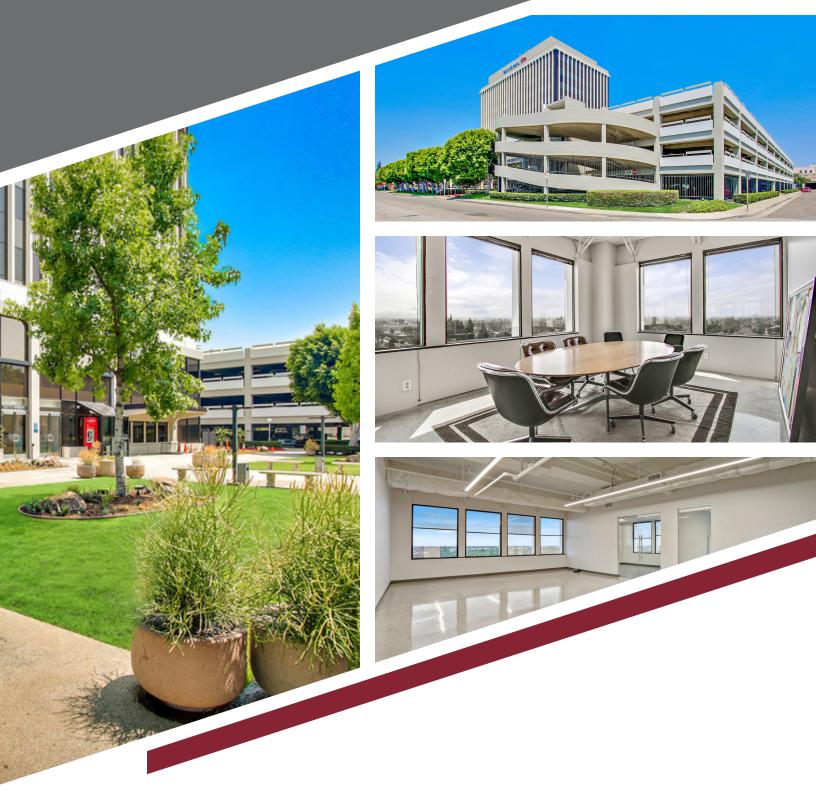

## **Building Summary**

- A 10-story, 121,825 office building
- Standard parking available at a ratio of 4/1,000 sf (potential to expand)
- On-site management and 24/7 security
- Features high speed internet connections over fiber networks
- Numerous walkable amenities including restaurants, banking and hotels; Center Street Promenade / Anaheim Packing House, and much more!
- Easy Access to the 5, 91, and 57 Freeways; Disneyland within minutes.

### **Property Overview**

The 300 - BANK OF AMERICA TOWER of Anaheim is a 10-story 121,825 square foot corporate office building which offers excellent views of the historic downtown Anaheim area, Disneyland, and surrounding cities. With immediate access to the 5, 91, and 57 Freeways, The 300 is surrounded by numerous amenities including Disneyland, Downtown Anaheim, Anaheim Marketplace, and the Anaheim Packing District (Packing House).