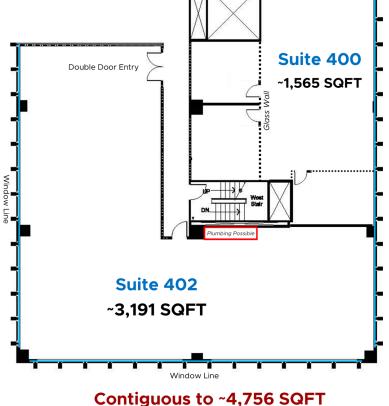

h offers excellent views of the historic downtown Anaheim area, Disneyland, and surrounding cities. With immediate access to the 5, 91, and 57 Freeways, The 300 is surrounded by numerous amenities including Disneyland, Downtown Anaheim, Anaheim Marketplace, and the Anaheim Packing District (Packing House).

The building offers a spectrum of creative office and general office suites and layouts to suit your businesses' needs. Additionally, The 300 can accommodate above standard parking requirements including medical uses.





### MARSHAL VOGT

Principal 714.564.7117 mvogt@lee-associates.com CalDRE #01519213

### JONMARK FABIANO

Associate 714.564.7167 jfabiano@lee-associates.com CalDRE #1250488

### JAIMESON HEARNE

Principal 714.564.7146 jhearne@lee-associates.com CalDRE #01925107











### MARSHAL VOGT

Principal 714.564.7117 mvogt@lee-associates.com CalDRE #01519213

### JONMARK FABIANO

Associate 714.564.7167 jfabiano@lee-associates.com CalDRE #1250488

### JAIMESON HEARNE

Principal 714.564.7146 jhearne@lee-associates.com CalDRE #01925107







### MARSHAL VOGT

Principal 714.564.7117 mvogt@lee-associates.com CalDRE #01519213

### JONMARK FABIANO

Associate 714.564.7167 jfabiano@lee-associates.com CalDRE #1250488

### JAIMESON HEARNE

Principal 714.564.7146 jhearne@lee-associates.com CalDRE #01925107







### MARSHAL VOGT

Principal 714.564.7117 mvogt@lee-associates.com CalDRE #01519213

### JONMARK FABIANO

Associate 714.564.7167 jfabiano@lee-associates.com CalDRE #1250488

### JAIMESON HEARNE

Principal 714.564.7146 jhearne@lee-associates.com CalDRE #01925107