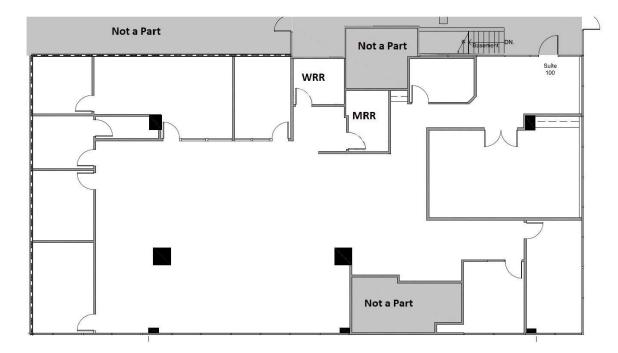

Street Promenade / Anaheim Packing House, and much more!
- Easy Access to the 5, 91, and 57 Freeways; Disneyland within minutes.







### **Property Overview**

The 300 - BANK OF AMERICA TOWER of Anaheim is a 10-story 121,825 square foot corporate office building which offers excellent views of the historic downtown Anaheim area, Disneyland, and surrounding cities. With immediate access to the 5, 91, and 57 Freeways, The 300 is surrounded by numerous amenities including Disneyland, Downtown Anaheim, Anaheim Marketplace, and the Anaheim Packing District (Packing House).

The building offers a spectrum of creative office and general office suites and layouts to suit your businesses' needs. Additionally, The 300 can accommodate above standard parking requirements including medical uses.





### MARSHAL VOGT

Principal 714.564.7117 mvogt@lee-associates.com CalDRE #01519213

### JONMARK FABIANO

Associate 714.564.7167 jfabiano@lee-associates.com CalDRE #1250488

### JAIMESON HEARNE

Principal 714.564.7146 jhearne@lee-associates.com CalDRE #01925107











### MARSHAL VOGT

Principal 714.564.7117 mvogt@lee-associates.com CalDRE #01519213

### JONMARK FABIANO

Associate 714.564.7167 jfabiano@lee-associates.com CalDRE #1250488

### JAIMESON HEARNE

Principal 714.564.7146 jhearne@lee-associates.com CalDRE #01925107







### MARSHAL VOGT

Principal 714.564.7117 mvogt@lee-associates.com CalDRE #01519213

### JONMARK FABIANO

Associate 714.564.7167 jfabiano@lee-associates.com CalDRE #1250488

### JAIMESON HEARNE

Principal 714.564.7146 jhearne@lee-associates.com CalDRE #019251