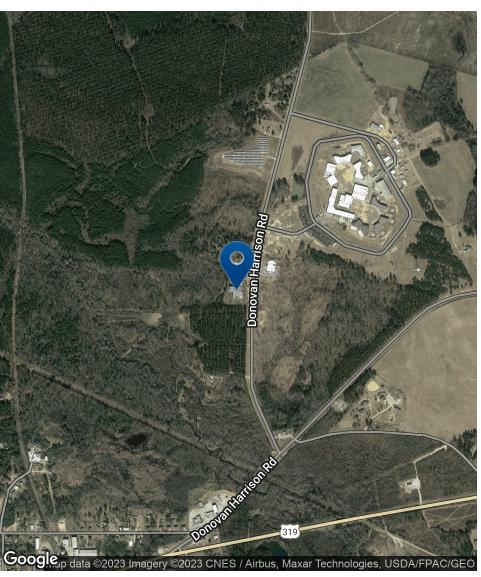

132 A Donovan Road, Wrightsville, GA 31096

### **LOCATION OVERVIEW**

On Donovan Road in Wrightsville, GA near a major intersection. Across the street from Sheriffs station. Wrightsville is located between Macon and Savannah GA just off of I:16 headed towards Atlanta.