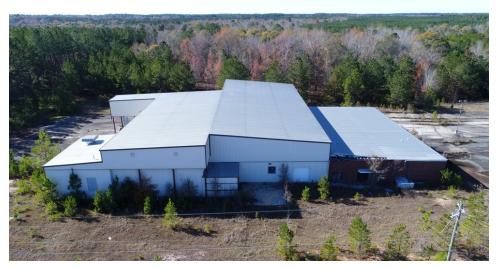

## **PROPERTY OVERVIEW**

Two buildings. One large warehouse that was built as a USDA food grade building. It has never been operated out of but the cooling equipment has been removed. Site will require some updates to be useable. The second building was a daycare but could be used for office space. Both buildings sit on the same parcel which has extra land and parking available. Both buildings are available for lease or sale.

### **LOCATION OVERVIEW**

On Donovan Road in Wrightsville, GA near a major intersection. Across the street from Sheriffs station. Wrightsville is located between Macon and Savannah GA just off of I:16 headed towards Atlanta.