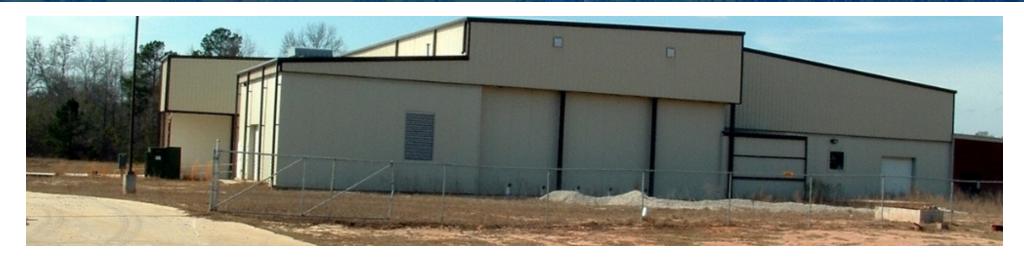

132 A Donovan Road, Wrightsville, GA 31096

### **OFFERING SUMMARY**

Sale Price: \$500,000

Lot Size: 17.0 Acres

Year Built: 2000

Building Size: 33,605

Zoning: Commercial

Price / SF: \$14.88

## **PROPERTY OVERVIEW**

Two buildings. One large warehouse that was built as a USDA food grade building. It has never been operated out of but the cooling equipment has been removed. Site will require some updates to be useable. The second building was a daycare but could be used for office space. Both buildings sit on the same parcel which has extra land and parking available. Both buildings are available for lease or sale.