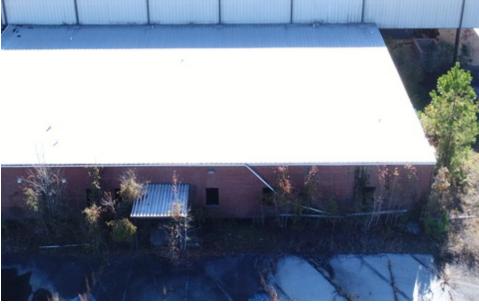

## **PROPERTY OVERVIEW**

Two buildings. One large warehouse that was built as a USDA food grade building. It has never been operated out of but the cooling equipment has been removed. Site will require some updates to be useable. The second building was a daycare but could be used for office space. Both buildings sit on the same parcel which has extra land and parking available. Both buildings are available for lease or sale.