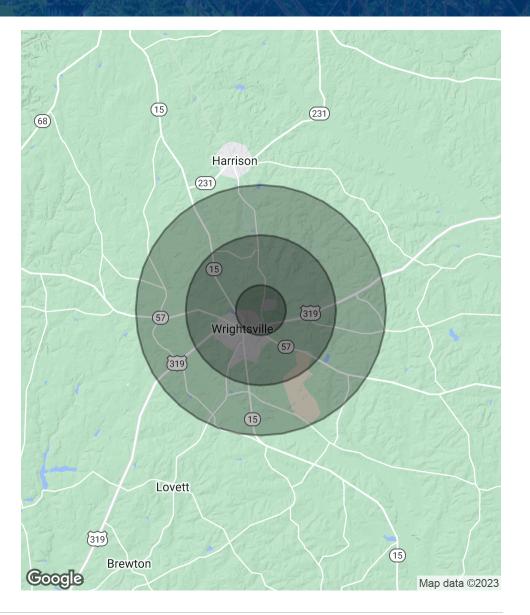

| POPULATION           | 1 MILE    | 3 MILES   | 5 MILES   |
|----------------------|-----------|-----------|-----------|
| Total Population     | 9,653     | 72,819    | 159,690   |
| Average age          | 39.6      | 35.2      | 35.1      |
| Average age (Male)   | 33.3      | 32.8      | 33.1      |
| Average age (Female) | 42.0      | 37.2      | 36.6      |
|                      |           |           |           |
| HOUSEHOLDS & INCOME  | 1 MILE    | 3 MILES   | 5 MILES   |
| Total households     | 4,353     | 30,841    | 65,630    |
| # of persons per HH  | 2.2       | 2.4       | 2.4       |
| Average HH income    | \$49,371  | \$44,843  | \$45,694  |
| Average house value  | \$184,295 | \$173,357 | \$139,583 |