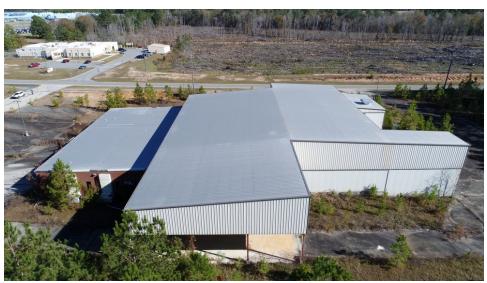

## **PROPERTY OVERVIEW**

Two buildings. One large warehouse that was built as a USDA food grade building. It has never been operated out of but the cooling equipment has been removed. Site will require some updates to be useable. The second building was a daycare but could be used for office space. Both buildings sit on the same parcel which has extra land and parking available. Both buildings are available for lease or sale.