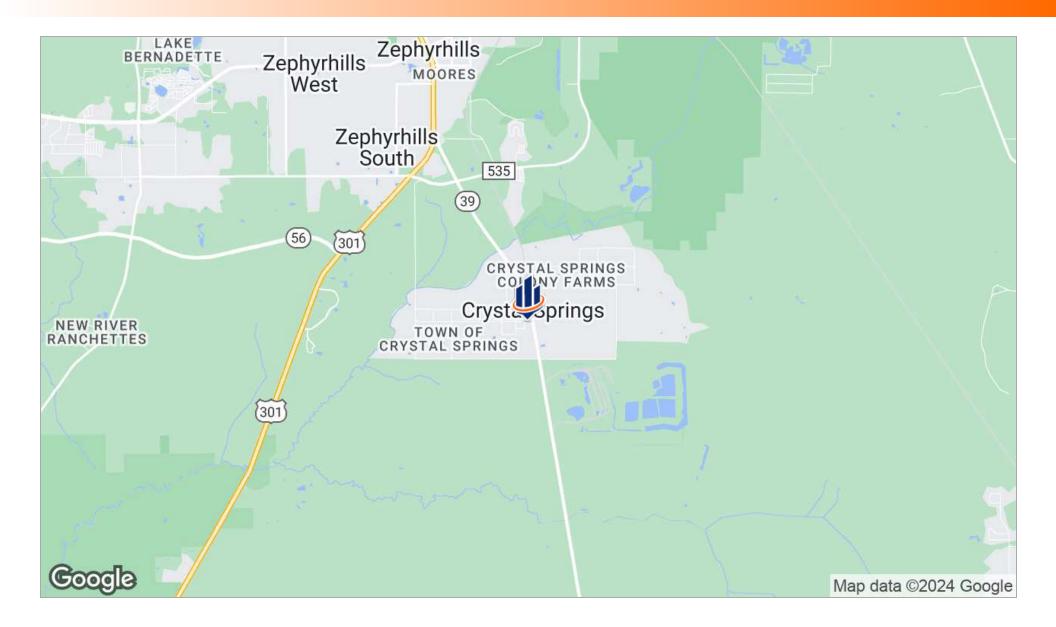

### Market Area Map

#### ONE ACRE SITE ON CR 39 FOR DEVELOPMENT | 1537 PARTRIDGE BLVD. ZEPHYRHILLS, FL 33540