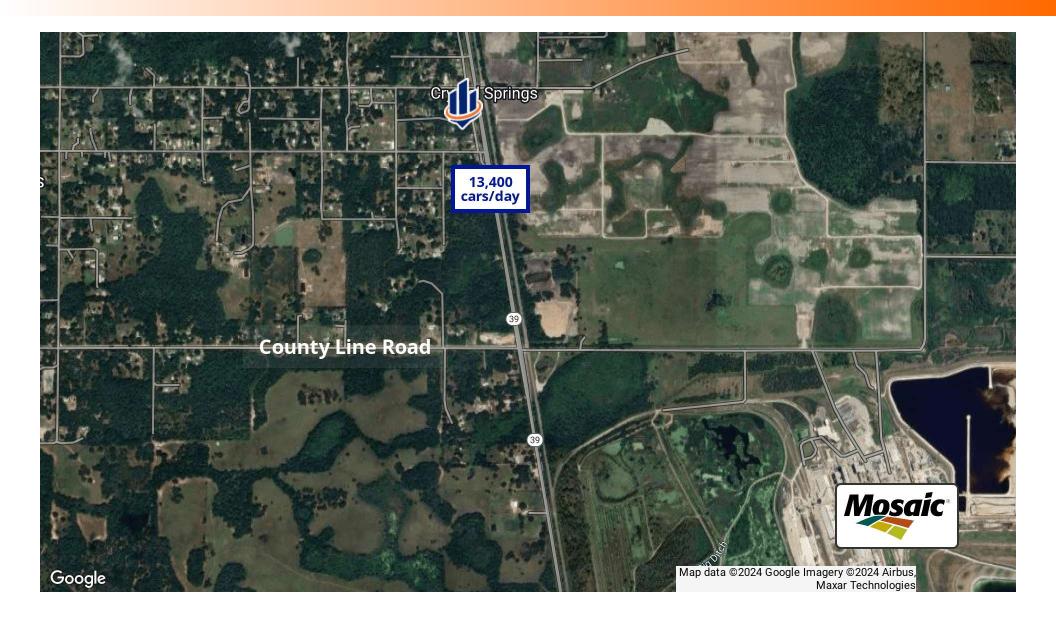

### Site Aerial

#### ONE ACRE SITE ON CR 39 FOR DEVELOPMENT | 1537 PARTRIDGE BLVD. ZEPHYRHILLS, FL 33540

#### **OFFERING SUMMARY**

| Sale Price:    | \$135,000                                                     |  |
|----------------|---------------------------------------------------------------|--|
| Lot Size:      | 1 ± Acre                                                      |  |
| Zoning:        | AR                                                            |  |
| FLU:           | RES-1                                                         |  |
| Utilities:     | Power                                                         |  |
| Market:        | East Pasco County                                             |  |
| Traffic Count: | 13,400 cars per day                                           |  |
| Taxes:         | \$261 (2020)                                                  |  |
| APN:           | 36-26-21-0020-00000-<br>6270 and 36-26-21-0020-<br>00000-6290 |  |

#### **PROPERTY HIGHLIGHTS**

- One acre for development
- Excellent visibility and access off CR 39
- Nearby retail sites (could help for rezoning)
- Almost 30,000 people within a 5-mile radius

ONE ACRE SITE ON CR 39 FOR DEVELOPMENT | 1537 PARTRIDGE BLVD. ZEPHYRHILLS, FL 33540