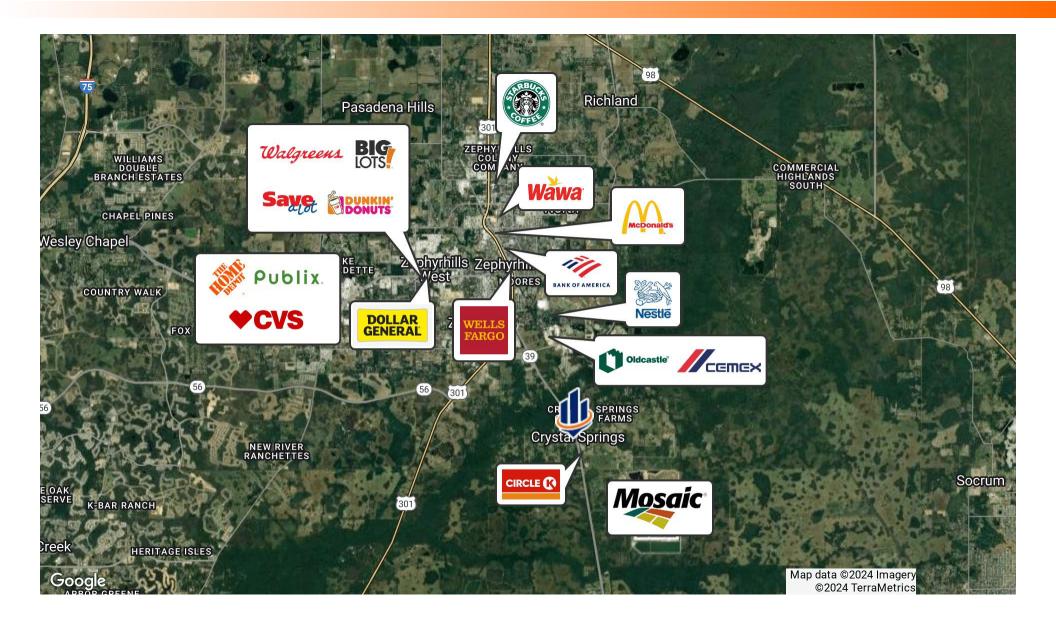

## Neighborhood Aerial

#### ONE ACRE SITE ON CR 39 FOR DEVELOPMENT | 1537 PARTRIDGE BLVD. ZEPHYRHILLS, FL 33540

#### **PROPERTY HIGHLIGHTS**

- One acre for development
- Excellent visibility and access off CR 39
- Nearby retail sites (could help for rezoning)
- Almost 30,000 people within a 5-mile radius

ONE ACRE SITE ON CR 39 FOR DEVELOPMENT | 1537 PARTRIDGE BLVD. ZEPHYRHILLS, FL 33540

#### **PROPERTY OVERVIEW**

One acre site on CR 39 near retail in a growing area, just south of where SR 56 is OK to connect. Though zoned residential, it is near retail and should be rezoned for the highest and best use. The subject benefits from being in close proximity to Interstate 4 and Interstate 75, (approximately 15 miles from both) two major linkages that bring economic vitality to the corridor.