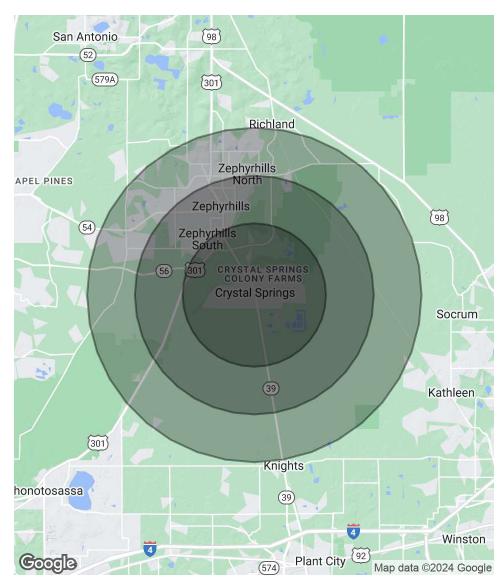

## Demographics Map & Report

| POPULATION                              | 3 MILES              | 5 MILES                  | 7 MILES               |
|-----------------------------------------|----------------------|--------------------------|-----------------------|
| Total Population                        | 6,095                | 29,590                   | 60,001                |
| Average age                             | 55.5                 | 52.9                     | 53.5                  |
| Average age (Male)                      | 55.1                 | 50.5                     | 51.9                  |
| Average age (Female)                    | 55.3                 | 54.0                     | 54.4                  |
|                                         |                      |                          |                       |
|                                         | 2 MILES              |                          |                       |
| HOUSEHOLDS & INCOME                     | 3 MILES              | 5 MILES                  | 7 MILES               |
| HOUSEHOLDS & INCOME<br>Total households | <b>3 MILES</b> 2,710 | <b>5 MILES</b><br>13,324 | <b>7 MILES</b> 26,492 |
|                                         |                      |                          |                       |
| Total households                        | 2,710                | 13,324                   | 26,492                |

\* Demographic data derived from 2020 ACS - US Census

### Market Area Map

#### ONE ACRE SITE ON CR 39 FOR DEVELOPMENT | 1537 PARTRIDGE BLVD. ZEPHYRHILLS, FL 33540