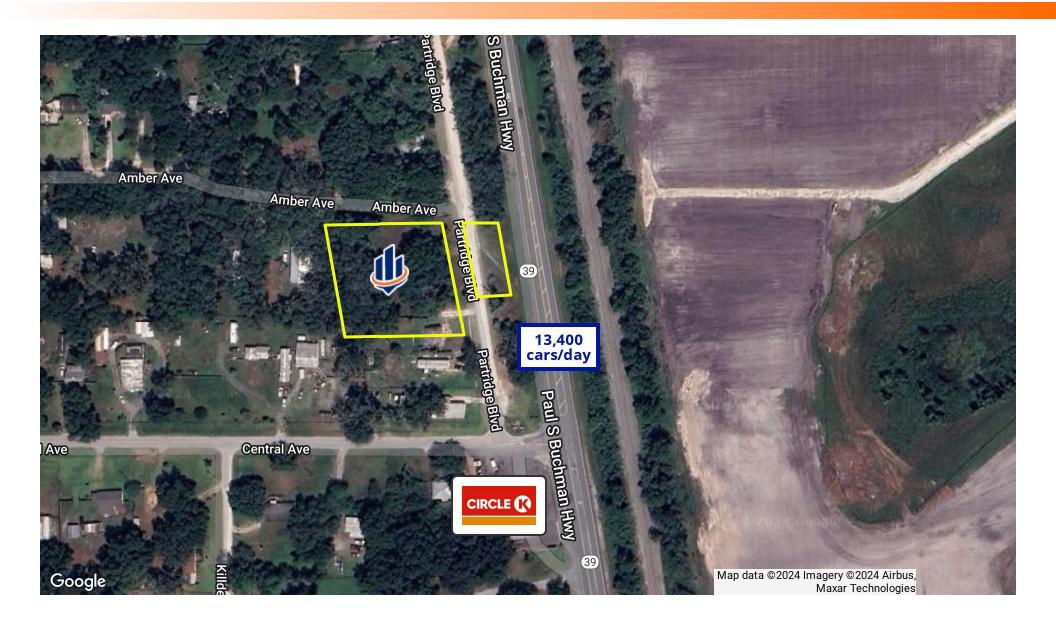

# ONE ACRE SITE ON CR 39 FOR DEVELOPMENT

1537 PARTRIDGE BLVD. ZEPHYRHILLS, FL 33540

Steve Toner, MBA Senior Advisor 877.518.5263 x362 steve.toner@svn.com Buchman Hwy

13,400 cars/day

Paul S Buchman Hw

39

CIRCLE

idge|Bl

Map data ©2020 Imagery ©2020 , Maxar Technolog

SVN | SAUNDERS RALSTON DANTZLER | 1723 BARTOW RD, LAKELAND, FL 33801

Central Ave

#### **OFFERING SUMMARY**

| Sale Price:    | \$135,000                                                     |  |
|----------------|---------------------------------------------------------------|--|
| Lot Size:      | 1 ± Acre                                                      |  |
| Zoning:        | AR                                                            |  |
| FLU:           | RES-1                                                         |  |
| Utilities:     | Power                                                         |  |
| Market:        | East Pasco County                                             |  |
| Traffic Count: | 13,400 cars per day                                           |  |
| Taxes:         | \$261 (2020)                                                  |  |
| APN:           | 36-26-21-0020-00000-<br>6270 and 36-26-21-0020-<br>00000-6290 |  |

#### **PROPERTY HIGHLIGHTS**

- One acre for development
- Excellent visibility and access off CR 39
- Nearby retail sites (could help for rezoning)
- Almost 30,000 people within a 5-mile radius

ONE ACRE SITE ON CR 39 FOR DEVELOPMENT | 1537 PARTRIDGE BLVD. ZEPHYRHILLS, FL 33540