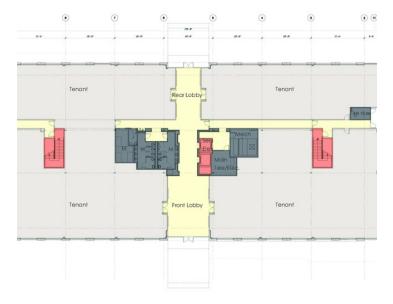

# **ADDITIONAL PHOTOS**

The View at Palm Shores • 5560 N. Highway | Palm Shores, FL 32935

parking: 446 cars 101.520 SF 25.380 SF/ level

ING | PALM SHORES, FL

FIRST FLOOR PLAN

ING | PALM SHORES, FL

PERSPECTIVE OP 2 - View from S