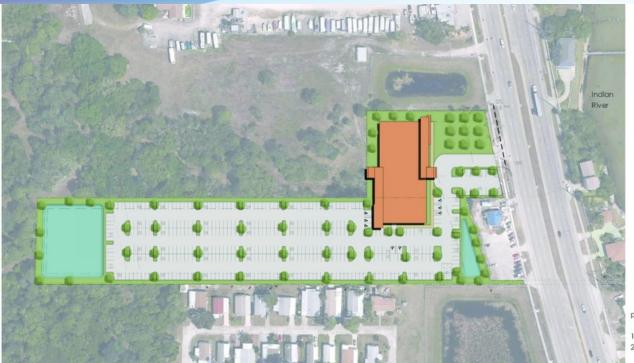

# **ADDITIONAL PHOTOS**

The View at Palm Shores • 5560 N. Highway | Palm Shores, FL 32935

parking: 446 cars 101.520 SF 25.380 SF/ level

ING | PALM SHORES, FL

FIRST FLOOR PLAN

ING | PALM SHORES, FL

PERSPECTIVE OP 2 - View from S