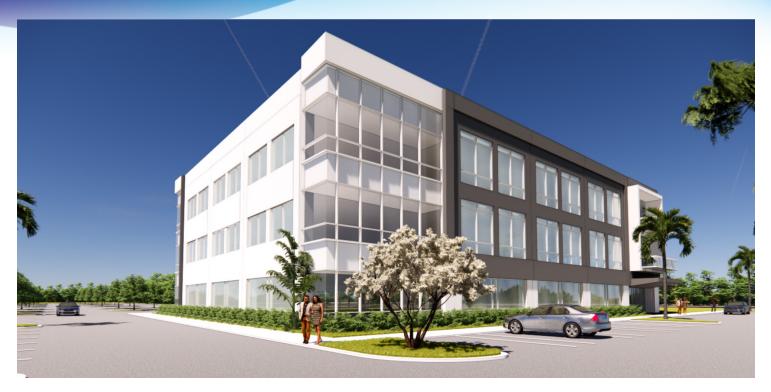

### **EXECUTIVE SUMMARY**

The View at Palm Shores • 5560 N. Highway | Palm Shores, FL 32935

|                | (                  | PROPERTY OVERVIEW                                                                                                                                                 |
|----------------|--------------------|-------------------------------------------------------------------------------------------------------------------------------------------------------------------|
| Available SF:  | 2,000 - 101,520 SF | The View at Palm Shores to be delivered in 2023. Located in the Town of Palm Shores, just south of the Pineda Causeway, on USI. Easy access to/from 195.          |
|                |                    | This four story building will provide multi tenant offices on the 1st floor starting at +/- 2,000 SF.<br>Floors 2 - 4 will be reserved for larger marque tenants. |
|                |                    | Select suites will have balconies to watch rocket launches or dolphins with amazing views of the river.                                                           |
| Building Size: | 101,520 SF         | Building Facade Signage is available with full floor occupancy, allowing for maximum business visibility.                                                         |