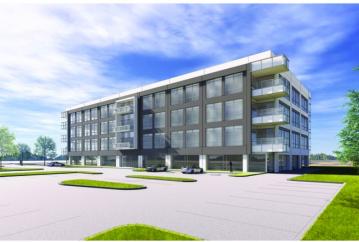

### **EXECUTIVE SUMMARY**

The View at Palm Shores • 5560 N. Highway | Palm Shores, FL 32935

|                | (                  | PROPERTY OVERVIEW                                                                                                                                                 |
|----------------|--------------------|-------------------------------------------------------------------------------------------------------------------------------------------------------------------|
| Available SF:  | 2,000 - 101,520 SF | The View at Palm Shores to be delivered in 2023. Located in the Town of Palm Shores, just south of the Pineda Causeway, on USI. Easy access to/from 195.          |
|                |                    | This four story building will provide multi tenant offices on the 1st floor starting at +/- 2,000 SF.<br>Floors 2 - 4 will be reserved for larger marque tenants. |
|                |                    | Select suites will have balconies to watch rocket launches or dolphins with amazing views of the river.                                                           |
| Building Size: | 101,520 SF         | Building Facade Signage is available with full floor occupancy, allowing for maximum business visibility.                                                         |

# ADDITIONAL PHOTOS

The View at Palm Shores • 5560 N. Highway I Palm Shores, FL 32935