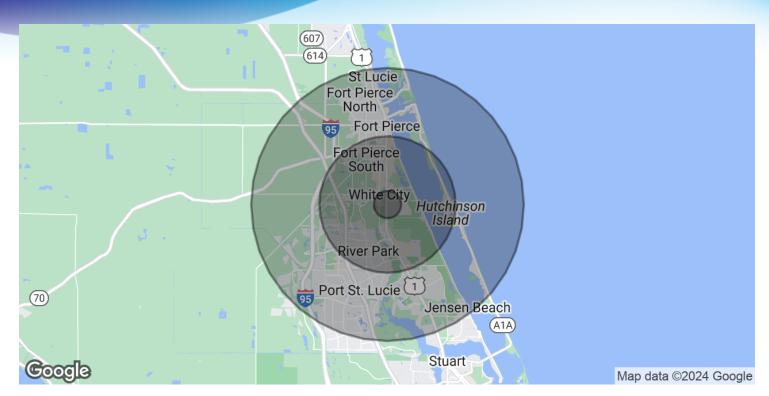

# **DEMOGRAPHICS MAP & REPORT**

The View at Palm Shores • 5560 N. Highway | Palm Shores, FL 32935

| POPULATION                              | I MILE                 | 5 MILES                  | <b>10 MILES</b>     |
|-----------------------------------------|------------------------|--------------------------|---------------------|
| Total Population                        | 6,075                  | 113,928                  | 248,012             |
| Average age                             | 46.1                   | 45.6                     | 44.8                |
| Average age (Male)                      | 43.9                   | 44.1                     | 42.9                |
| Average age (Female)                    | 49.0                   | 47.0                     | 46.4                |
|                                         |                        |                          |                     |
|                                         |                        |                          |                     |
| HOUSEHOLDS & INCOME                     | I MILE                 | 5 MILES                  | 10 MILES            |
| HOUSEHOLDS & INCOME<br>Total households | <b>I MILE</b><br>3,011 | <b>5 MILES</b><br>48,669 | 10 MILES<br>104,229 |
|                                         |                        |                          |                     |
| Total households                        | 3,011                  | 48,669                   | 104,229             |
| Total households<br># of persons per HH | 3,011<br>2.0           | 48,669<br>2.3            | 104,229             |