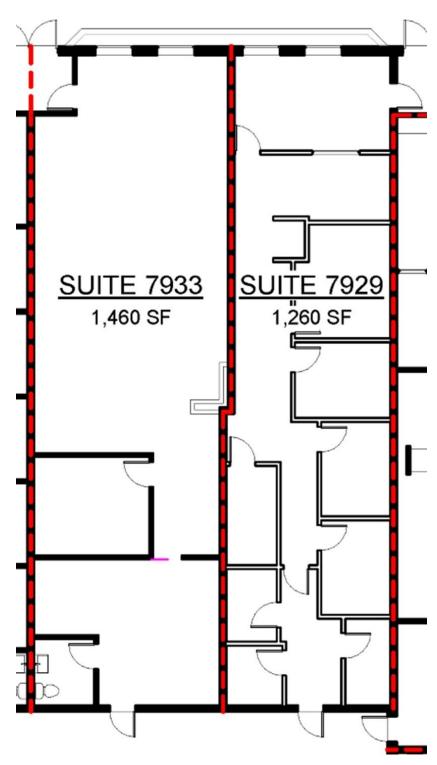

# CAN COMBINE FOR 2,720 SF CONTIGUOUS

Suite 7929: 1,406 SF Suite 7933: 1,260 SF