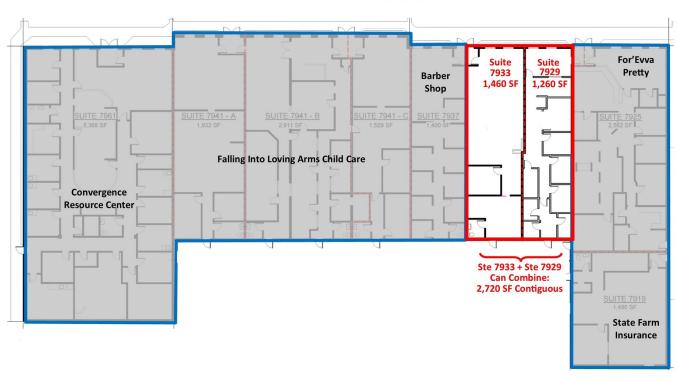

#### PROPERTY HIGHLIGHTS

- Can Combine Suites 7929 and 7933 for Contiguous 2,720 SF
- Building Signage
- · High Traffic Count Along N 76th Street 26,200 VPD
- · Northwest Area of Milwaukee
- · Near Many National and Regional Retailers

## BRADLEY SQUARE AVAILABILITES

#### **AVAILABLE SPACES**

| SUITE      | SIZE (SF)        | LEASE TYPE | LEASE RATE    | DESCRIPTION        |
|------------|------------------|------------|---------------|--------------------|
| Suite 7929 | 1,260 - 2,720 SF | Net        | \$12.00 SF/yr | Can Combine w/7933 |
| Suite 7933 | 1,460 - 2,720 SF | Net        | \$12.00 SF/yr | Can Combine w/7929 |