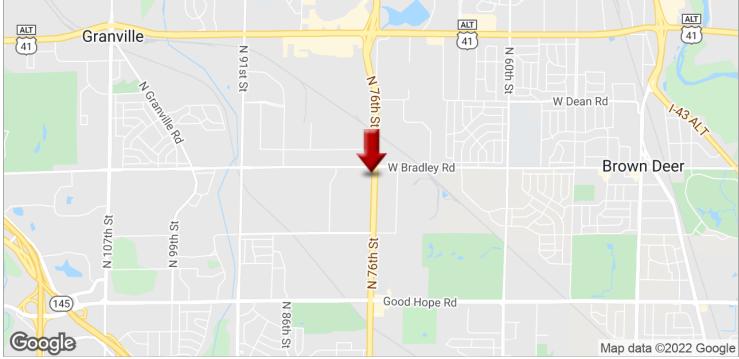

#### **PROPERTY OVERVIEW**

Nicely appointed Retail space located in Bradley Square Shopping Center along N. 76th Street and W. Bradley Road. Bradley Square is ideally positioned to draw on the flow of customers with its vibrant mix of tenants including State Farm, Falling Into Loving Arms Child Care, and Convergence Office.

Convenient to I-41, I-43, Hwy 100, and approximately 15 miles northwest of downtown Milwaukee; Bradley Square sits along N. 76th Street which runs a total of 40 miles through all of Milwaukee and has an average traffic count over 26,000 vehicles per day.

### N. 76TH STREET