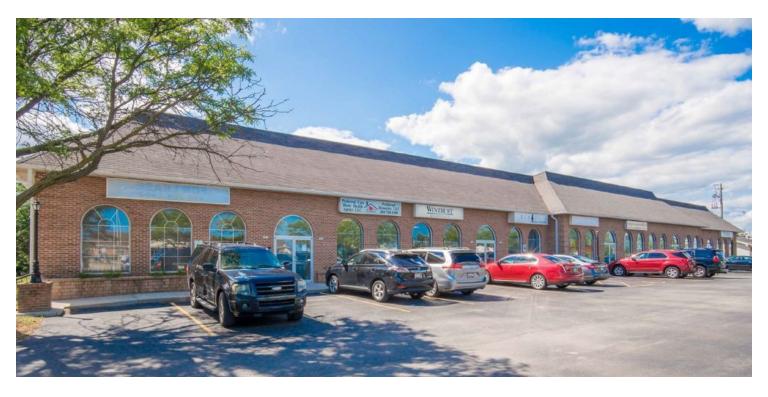

## BRADLEY SQUARE SHOPPING CENTER

7919-7961 North 76th Street, Milwaukee, WI 53223

#### **PROPERTY OVERVIEW**

Nicely appointed Retail space located in Bradley Square Shopping Center along N. 76th Street and W. Bradley Road. Bradley Square is ideally positioned to draw on the flow of customers with its vibrant mix of tenants including State Farm, Falling Into Loving Arms Child Care, and Convergence Office.

Convenient to I-41, I-43, Hwy 100, and approximately 15 miles northwest of downtown Milwaukee; Bradley Square sits along N. 76th Street which runs a total of 40 miles through all of Milwaukee and has an average traffic count over 26,000 vehicles per day.