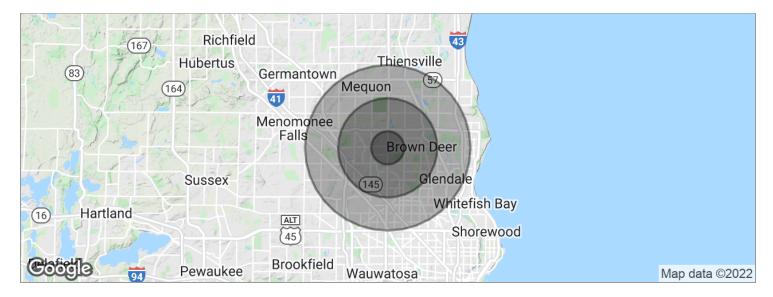

## BRADLEY SQUARE SHOPPING CENTER

| POPULATION                           | 1 MILE       | 3 MILES       | 5 MILES       |
|--------------------------------------|--------------|---------------|---------------|
| Total population                     | 5,800        | 77,205        | 205,276       |
| Median age                           | 40.8         | 34.1          | 33.6          |
| Median age (male)                    | 35.4         | 31.3          | 31.1          |
| Median age (Female)                  | 46.3         | 36.3          | 35.3          |
| HOUSEHOLDS & INCOME                  | 1 MILE       | 3 MILES       | 5 MILES       |
|                                      |              |               |               |
| Total households                     | 2,505        | 29,572        | 78,890        |
| Total households # of persons per HH | 2,505<br>2.3 | 29,572<br>2.6 | 78,890<br>2.6 |
|                                      |              |               |               |

<sup>\*</sup> Demographic data derived from 2010 US Census