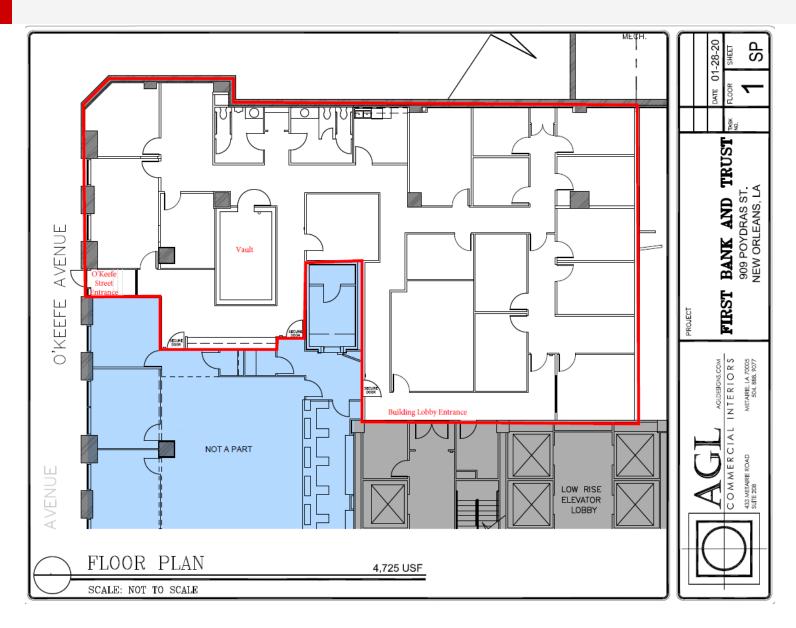

## **Property Highlights**

- $\bullet$  Ground floor space available in Class A First Bank & Trust Tower.
- Space has its own direct entry/exit to O'Keefe Ave. as well as exposure to the main building lobby.
- Potential for retail/restaurant use in addition to professional office.
- Full Service Gross
- Master Lease runs through April 2026. Subdivision possible.

## **Offering Summary**

| Sublease Rate:    | Negotiable<br>5,198 SF |          |          |
|-------------------|------------------------|----------|----------|
| Available SF:     |                        |          |          |
| Lot Size:         |                        |          |          |
| Building Size:    | 545,145 SF             |          |          |
| Demographics      | 1 Mile                 | 3 Miles  | 5 Miles  |
| Total Households  | 6,059                  | 65,341   | 130,828  |
| Total Population  | 10,849                 | 151,827  | 322,614  |
| Average HH Income | \$58,124               | \$55,653 | \$59,440 |