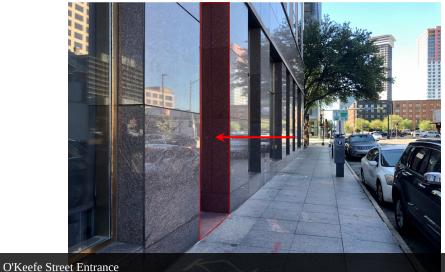

## **Property Highlights**

- $\bullet$  Ground floor space available in Class A First Bank & Trust Tower.
- Space has its own direct entry/exit to O'Keefe Ave. as well as exposure to the main building lobby.
- Potential for retail/restaurant use in addition to professional office.
- Full Service Gross
- Master Lease runs through April 2026. Subdivision possible.