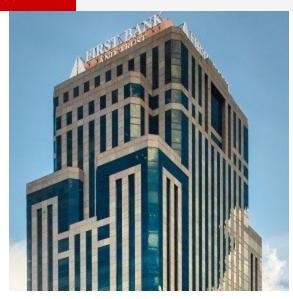

#### PROPERTY SUMMARY



## **Property Description**

Ground floor office/retail space available for sublease

## **Property Highlights**

- $\bullet$  Ground floor space available in Class A First Bank & Trust Tower.
- Space has its own direct entry/exit to O'Keefe Ave. as well as exposure to the main building lobby.
- Potential for retail/restaurant use in addition to professional office.
- Full Service Gross
- Master Lease runs through April 2026. Subdivision possible.



## **Offering Summary**

| Sublease Rate:    | Negotiable<br>5,198 SF |          |          |
|-------------------|------------------------|----------|----------|
| Available SF:     |                        |          |          |
| Lot Size:         |                        |          |          |
| Building Size:    | 545,145 SF