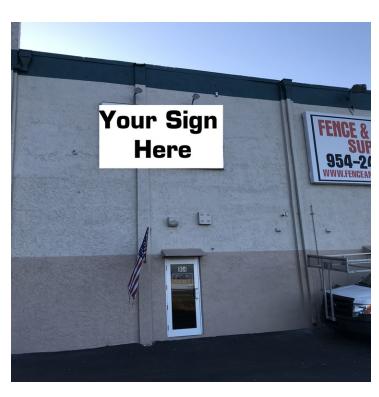

## **PROPERTY OVERVIEW**

Rare small bay showroom/warehouse for lease with frontage on I-95. Space is approximately 3,700 SF with approximately 1,000 SF warehouse and the remainder air conditioned showroom.

### **PROPERTY HIGHLIGHTS**

- 3,700 +/- SF Showroom/Warehouse Available For Lease
- Approximately 1,000 SF warehouse
- Approximately 2,700 SF showroom.
- Highly visible location on I-95 near the Atlantic Blvd interchange.
- One overhead loading door.
- \$14.00 per square foot modified gross
- Tenant pays utilities, electric, and increases in taxes and insurance over the base year.