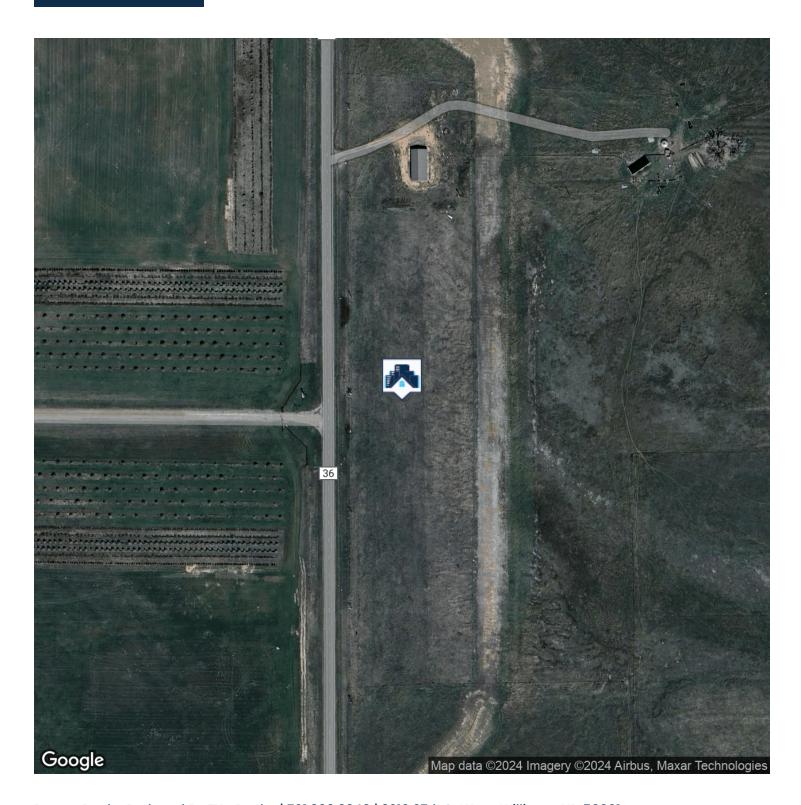

|
| Zoning:        | Agriculture |

### **PROPERTY OVERVIEW**

2,592 Sq Ft Shop On 10 Acres. 2,000 gallon septic and underground electrical for future house has been installed. Hard To Find Smaller Size Shop on Acreage, Just North of Watford City.

### **PROPERTY HIGHLIGHTS**

- 2,592 SQ FT Shop on 10 Acres
- Good Location, Just North of Town
- 2,000 Gallon Septic and Underground Electrical is Installed
- Shop Features Drive-in Bay/ Large Storage Area/ Office Space



<sup>\*\*</sup>Owner Financing Available!

<sup>\*</sup>This property is not currently zoned for business uses.

# ADDITIONAL **PHOTOS**







# **ADDITIONAL PHOTOS**





Proven Realty Brokered By EXp Realty | 701.369.3949 | 3210 27th St West, Williston, ND 58801



ND #9328 MT #65900

# LOCATION MAPS







# AERIAL MAPS







# **RETAILER** MAP





# ADVISOR BIO



#### **ERIK PETERSON**

Owner/Broker

Erik@ProvenRealtyND.com

Direct: 701.369.3949

ND #9328 // MT #65900

#### **PROFESSIONAL BACKGROUND**

Erik Peterson is the founder of Proven Realty and brings extensive experience to the market. Erik was born and raised in Missoula, MT and grew up in a real estate family, where both of his parents had licenses. Over the past eight years, Erik has assisted property owners and tenants with all their real estate needs in North Dakota. In addition, Erik has helped Bakken companies create long term business relationships, develop real estate properties, sell & lease properties of all types, and find short and long term housing for families. He has previously held ownership interests in businesses in the Bakke