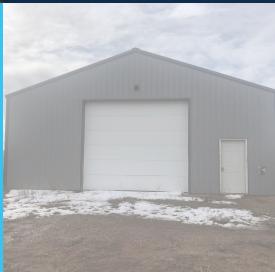

### **PROPERTY HIGHLIGHTS**

- 2,592 SQ FT Shop on 10 Acres
- Good Location, Just North of Town
- 2,000 Gallon Septic and Underground Electrical is Installed
- Shop Features Drive-in Bay/ Large Storage Area/ Office Space

# ADDITIONAL **PHOTOS**

# **ADDITIONAL PHOTOS**

Proven Realty Brokered By EXp Realty | 701.369.3949 | 3210 27th St West, Williston, ND 58801

ND #9328 MT #65900