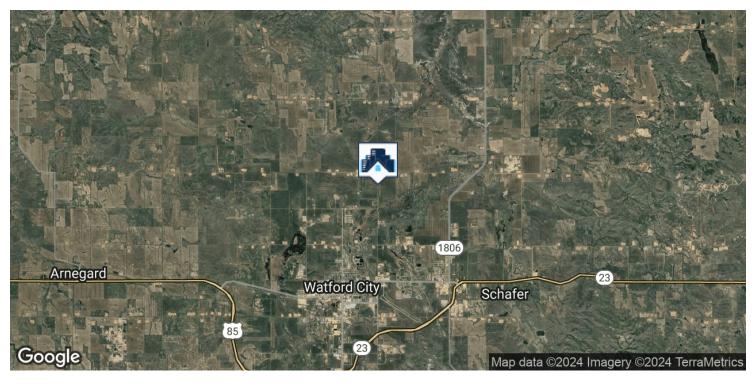

lt:    | 2014        |
| Zoning:        | Agriculture |

### **PROPERTY OVERVIEW**

2,592 Sq Ft Shop On 10 Acres. 2,000 gallon septic and underground electrical for future house has been installed. Hard To Find Smaller Size Shop on Acreage, Just North of Watford City.

### **PROPERTY HIGHLIGHTS**

- 2,592 SQ FT Shop on 10 Acres
- Good Location, Just North of Town
- 2,000 Gallon Septic and Underground Electrical is Installed
- Shop Features Drive-in Bay/ Large Storage Area/ Office Space



<sup>\*\*</sup>Owner Financing Available!

<sup>\*</sup>This property is not currently zoned for business uses.

# ADDITIONAL **PHOTOS**







# **ADDITIONAL PHOTOS**





Proven Realty Brokered By EXp Realty | 701.369.3949 | 3210 27th St West, Williston, ND 58801



ND #9328 MT #65900

# LOCATION MAPS







# AERIAL MAPS







# **RETAILER** MAP





# ADVISOR BIO



#### **ERIK PETERSON**

Owner/Broker

Erik@ProvenRealtyND.com

Direct: 701.369.3949

ND #9328 // MT #65900

#### **PROFESSIONAL BACKGROUND**

Erik Peterson is the founder of Proven Realty and brings extensive experience to the market. Erik was born and raised in Missoula, MT and grew up in a real estate family, where both of his parents had licenses. Over the past eight years, Erik has assisted property owners and tenants with all their real estate needs in North Dakota. In addition, Erik has helped Bakken companies create long term business relationships, develop real estate properties, sell & lease properties of all types, and find short and long term housing for families. He has previously held ownership interests in bu