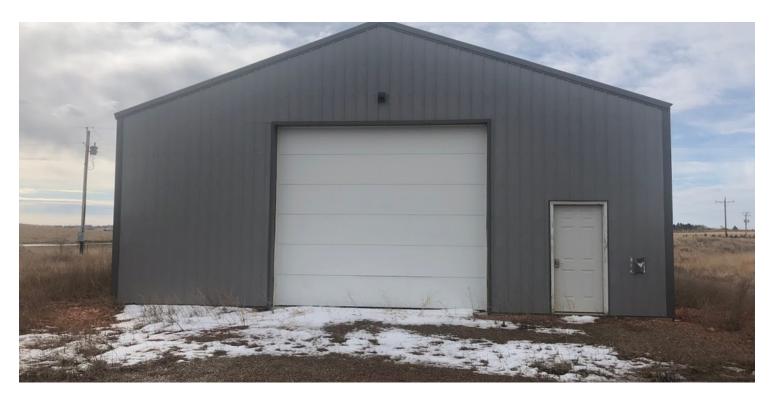

### **PROPERTY HIGHLIGHTS**

- 2,592 SQ FT Shop on 10 Acres
- Good Location, Just North of Town
- 2,000 Gallon Septic and Underground Electrical is Installed
- Shop Features Drive-in Bay/ Large Storage Area/ Office Space

# ADDITIONAL **PHOTOS**

# **ADDITIONAL PHOTOS**

Proven Realty Brokered By EXp Realty | 701.369.3949 | 3210 27th St West, Williston, ND 58801

ND #9328 MT #65900