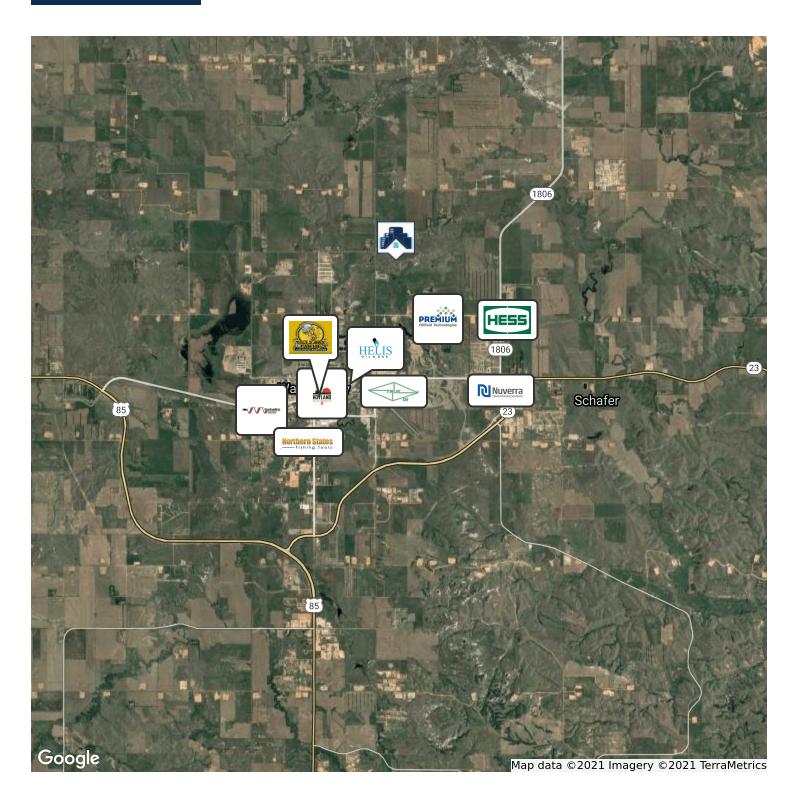

ulture |

### **PROPERTY OVERVIEW**

2,592 Sq Ft Shop On 10 Acres. 2,000 gallon septic and underground electrical for future house has been installed. Hard To Find Smaller Size Shop on Acreage, Just North of Watford City.

### **PROPERTY HIGHLIGHTS**

- 2,592 SQ FT Shop on 10 Acres
- Good Location, Just North of Town
- 2,000 Gallon Septic and Underground Electrical is Installed
- Shop Features Drive-in Bay/ Large Storage Area/ Office Space



<sup>\*\*</sup>Owner Financing Available!

<sup>\*</sup>This property is not currently zoned for business uses.

# ADDITIONAL **PHOTOS**







# **ADDITIONAL PHOTOS**





Proven Realty Brokered By EXp Realty | 701.369.3949 | 3210 27th St West, Williston, ND 58801



ND #9328 MT #65900

# LOCATION MAPS







# AERIAL MAPS







# **RETAILER** MAP





# ADVISOR BIO



#### **ERIK PETERSON**

Owner/Broker

Erik@ProvenRealtyND.com

Direct: 701.369.3949

ND #9328 // MT #65900

#### **PROFESSIONAL BACKGROUND**

Erik Peterson is the founder of Proven Realty and brings extensive experience to the market. Erik was born and raised in Missoula, MT and grew up in a real estate family, where both of his parents had licenses. Over the past eight years, Erik has assisted property owners and tenants with all their real estate needs in North Dakota. In addition, Erik has helped Bakken companies create long term business relationships, develop real estate properties, sell & lease properties of all types, and find short and long term housing for families. He has previously held ownership interests in businesses in the Bakken which specialized in gra