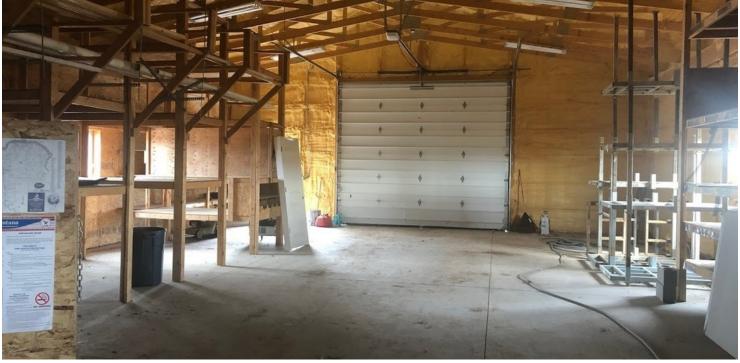

### **PROPERTY HIGHLIGHTS**

- 2,592 SQ FT Shop on 10 Acres
- Good Location, Just North of Town
- 2,000 Gallon Septic and Underground Electrical is Installed
- Shop Features Drive-in Bay/ Large Storage Area/ Office Space

# ADDITIONAL **PHOTOS**