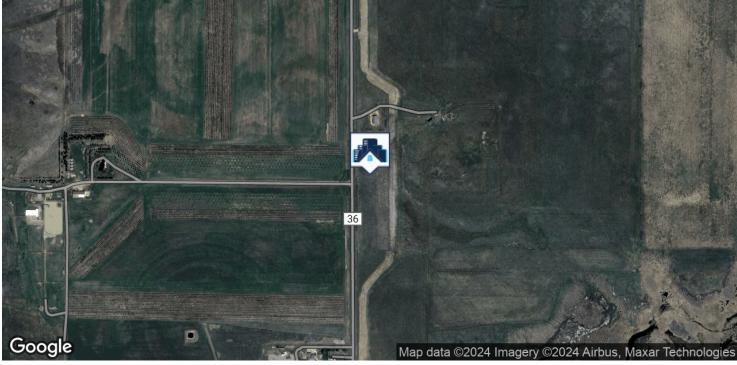

:    | 2014        |
| Zoning:        | Agriculture |

### **PROPERTY OVERVIEW**

2,592 Sq Ft Shop On 10 Acres. 2,000 gallon septic and underground electrical for future house has been installed. Hard To Find Smaller Size Shop on Acreage, Just North of Watford City.

### **PROPERTY HIGHLIGHTS**

- 2,592 SQ FT Shop on 10 Acres
- Good Location, Just North of Town
- 2,000 Gallon Septic and Underground Electrical is Installed
- Shop Features Drive-in Bay/ Large Storage Area/ Office Space



<sup>\*\*</sup>Owner Financing Available!

<sup>\*</sup>This property is not currently zoned for business uses.

# ADDITIONAL **PHOTOS**







# **ADDITIONAL PHOTOS**





Proven Realty Brokered By EXp Realty | 701.369.3949 | 3210 27th St West, Williston, ND 58801



ND #9328 MT #65900

# LOCATION MAPS







# AERIAL MAPS







# **RETAILER** MAP





# ADVISOR BIO



#### **ERIK PETERSON**

Owner/Broker

Erik@ProvenRealtyND.com

Direct: 701.369.3949

ND #9328 // MT #65900

#### **PROFESSIONAL BACKGROUND**

Erik Peterson is the founder of Proven Realty and brings extensive experience to the market. Erik was born and raised in Missoula, MT and grew up in a real estate family, where both of his parents had licenses. Over the past eight years, Erik has assisted property owners and tenants with all their real estate needs in North Dakota. In addition, Erik has helped Bakken companies create long term business relationships, develop real estate properties, sell & lease properties of all types, and find short and long term housing for families. He has previously held ownership interests in busi