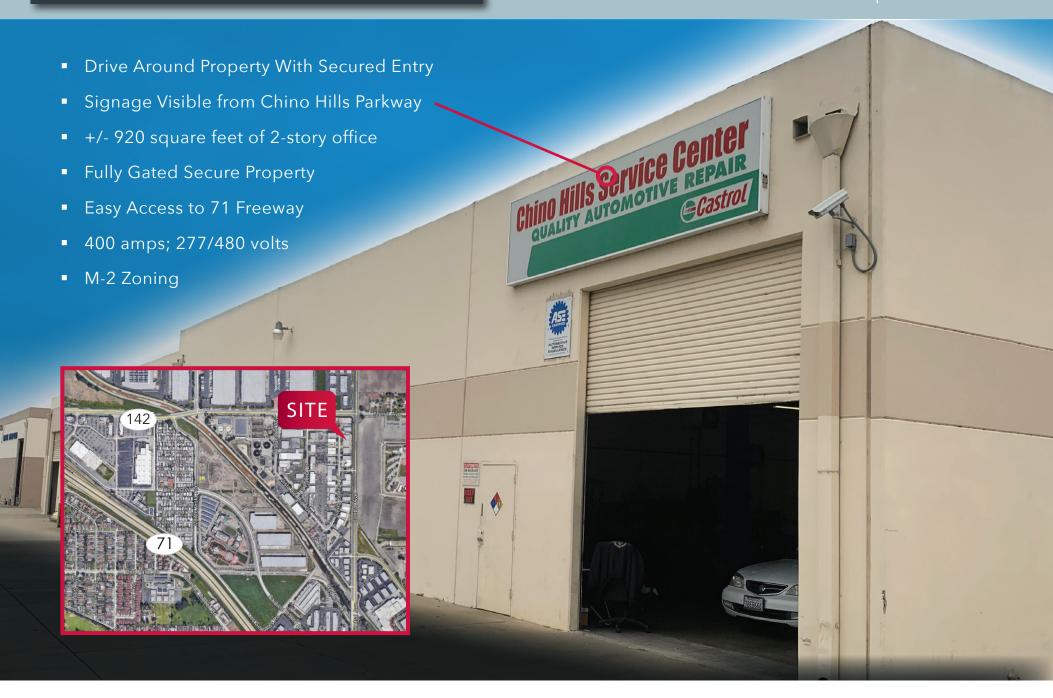

## 14947 SIERRA BONITA LANE | CHINO CA

Tom Grant
Principal | Lee & Associates
C: (949) 278-4911
O: (714) 564-7139
tgrant@lee-associates.com
DRE# 01369719

± 4,800 SF Industrial Space FOR LEASE Fully Gated Secured Property