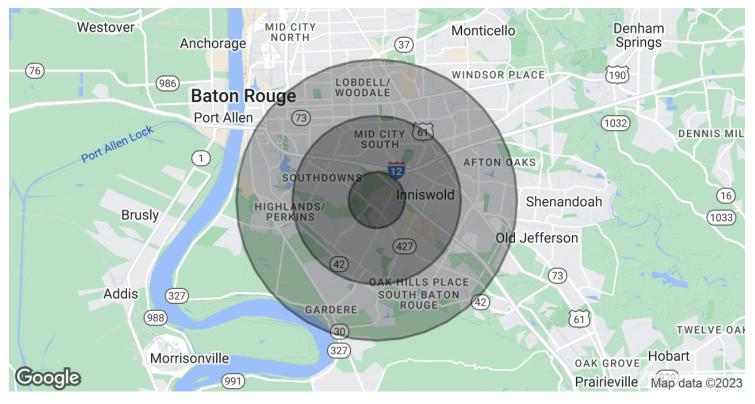

# **DEMOGRAPHICS MAP & REPORT**

| POPULATION           | 1 MILE | 3 MILES | 5 MILES |
|----------------------|--------|---------|---------|
| Total Population     | 5,932  | 60,560  | 182,689 |
| Average age          | 36.6   | 38.4    | 34.6    |
| Average age (Male)   | 32.5   | 34.9    | 32.5    |
| Average age (Female) | 39.8   | 41.6    | 36.6    |
|                      |        |         |         |

| HOUSEHOLDS & INCOME                                  | 1 MILE    | 3 MILES   | 5 MILES   |
|------------------------------------------------------|-----------|-----------|-----------|
| Total households                                     | 2,709     | 26,820    | 75,224    |
| # of persons per HH                                  | 2.2       | 2.3       | 2.4       |
| Average HH income                                    | \$95,112  | \$89,275  | \$74,466  |
| Average house value                                  | \$352,767 | \$312,986 | \$274,751 |
| * Demographic data derived from 2020 ACS - US Census |           |           |           |