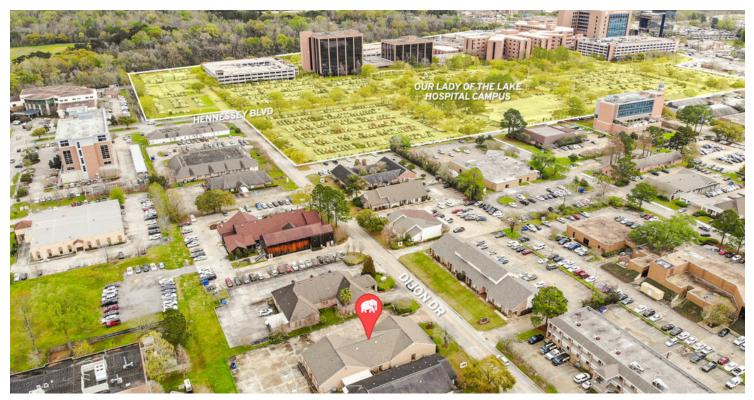

# **AERIAL PHOTOS**

CONTACT: GEORGE BONVILLAIN, JR, JD 504.270.1354

MATHEW LABORDE, CCIM 800.895.9329

#### LOCATION SUMMARY

- The medical corridor between Essen Lane and Perkins Road is dominated by Our Lady of The Lake Hospital and a wide range of medical clinics, doctor's offices, and other medical system operations. Pennington Biomedical Research Center is just 0.5 miles down Perkins Road and the entire area is sprinkled with other businesses and retailers.
- Across Essen Lane, but still in the Baton Rouge Health District, is the brand new OLOL Children's Hospital, Baton Rouge General Hospital, and another large grouping of medical offices.