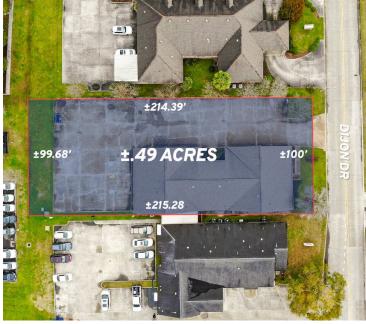

#### **PROPERTY INFORMATION**

| Property Type    | Office / Medical |
|------------------|------------------|
| Property Subtype | Office Building  |
| Zoning           | C2               |
| Lot Size         | 0.49 Acres       |
| APN #            | 3005240          |
| Lot Frontage     | 100 ft           |
| Lot Depth        | 215.28 ft        |