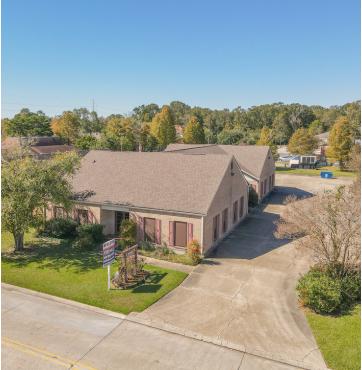

#### **PROPERTY SUMMARY**

- Two suites are now for lease in this medical office building located between Our Lady of The Lake Hospital and Perkins Road in the dense medical corridor along Essen Lane. The two suites can also be combined for a user requiring more space.
- 🔰 The building is just a short drive (1 mile) from I-10, and surrounded by doctor's offices and medical clinics
- The property features a large parking lot and easy access in the front, side, and rear for clients and patients. Recent renovations include new carpet, new paint, and interior updates.

#### **AVAILABLE SUITES FOR LEASE**

- Suite A (Front of building) 2,774 SF
- Suite B (Rear of building) 2,774 SF
- Entire Building 5,548 SF