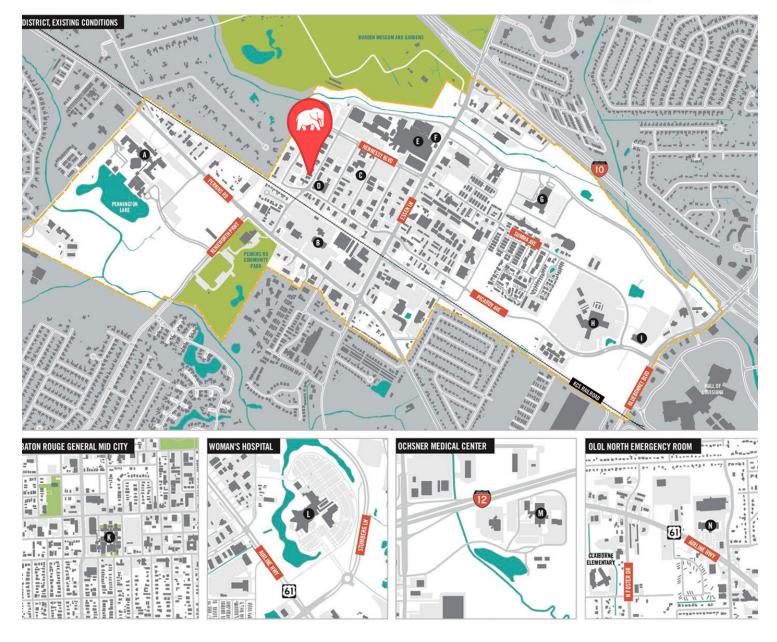

# **BATON ROUGE HEALTH DISTRICT**

#### BATON ROUGE HEALTH DISTRICT

The Health District core is located in South Baton Rouge to the south of Interstate 10 and centered around three large healthcare anchors: Baton Rouge General, Our Lady of the Lake, and Pennington Biomedical Research Center.

#### CORE DISTRICT (from west to east):

- A. Pennington Biomedical Research Center (PBRC)
- B. Baton Rouge Clinic
- C. LSU Medical Education and
- Innovation Center
- D. Our Lady of the Lake (OLOL) College E. Our Lady of the Lake Regional
- Medical Center (OLOL RMC)
- F. Mary Bird Perkins Cancer Center
- G. OLOL Children's Hospital (planned)
- H. Baton Rouge General Regional Medical Center, Bluebonnet Campus
- I. Ochsner Medical Center Summa/ Bluebonnet
- J. BlueCross BlueShield of Louisiana

Additionally, several significant Baton Rouge healthcare institutions are participating in collaborative programs for the Health District:

- K. Baton Rouge General, Mid City
- L. Woman's Hospital
- M. Ochsner Medical Center -
- Baton Rouge North Clinic