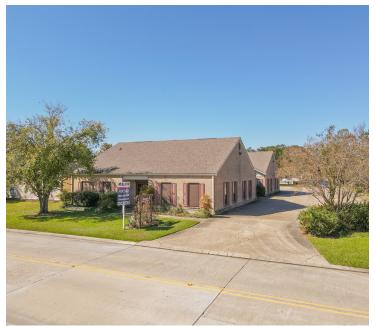

#### **PROPERTY SUMMARY**

- Two suites are now for lease in this medical office building located between Our Lady of The Lake Hospital and Perkins Road in the dense medical corridor along Essen Lane. The two suites can also be combined for a user requiring more space.
- 🔰 The building is just a short drive (1 mile) from I-10, and surrounded by doctor's offices and medical clinics
- The property features a large parking lot and easy access in the front, side, and rear for clients and patients. Recent renovations include new carpet, new paint, and interior updates.

#### LOCATION SUMMARY

- The medical corridor between Essen Lane and Perkins Road is dominated by Our Lady of The Lake Hospital and a wide range of medical clinics, doctor's offices, and other medical system operations. Pennington Biomedical Research Center is just 0.5 miles down Perkins Road and the entire area is sprinkled with other businesses and retailers.
- Across Essen Lane, but still in the Baton Rouge Health District, is the brand new OLOL Children's Hospital, Baton Rouge General Hospital, and another large grouping of medical offices.

#### **AVAILABLE SUITES FOR LEASE**

- Suite A (Front of building) 2,774 SF
- Suite B (Rear of building) 2,774 SF
- Entire Building 5,548 SF