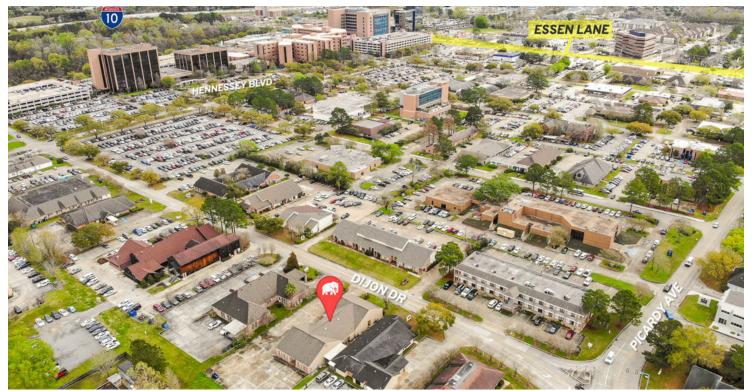

# **AERIAL PHOTOS**

CONTACT: GEORGE BONVILLAIN, JR, JD 504.270.1354

MATHEW LABORDE, CCIM 800.895.9329

#### **PROPERTY SUMMARY**

- Two suites are now for lease in this medical office building located between Our Lady of The Lake Hospital and Perkins Road in the dense medical corridor along Essen Lane. The two suites can also be combined for a user requiring more space.
- 🔰 The building is just a short drive (1 mile) from I-10, and surrounded by doctor's offices and medical clinics
- The property features a large parking lot and easy access in the front, side, and rear for clients and patients. Recent renovations include new carpet, new paint, and interior updates.

#### LOCATION SUMMARY

- The medical corridor between Essen Lane and Perkins Road is dominated by Our Lady of The Lake Hospital and a wide range of medical clinics, doctor's offices, and other medical system operations. Pennington Biomedical Research Center is just 0.5 miles down Perkins Road and the entire area is sprinkled with other businesses and retailers.
- Across Essen Lane, but still in the Baton Rouge Health District, is the brand new OLOL Children's Hospital, Baton Rouge General Hospital, and another large grouping of medical offices.