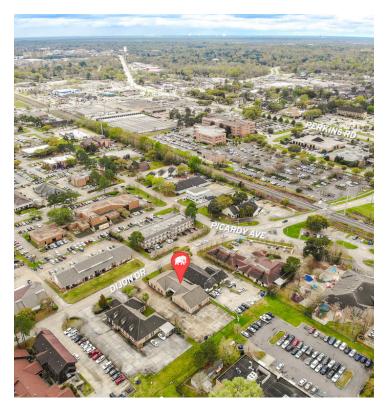

# **AERIAL PHOTOS**

CONTACT: GEORGE BONVILLAIN, JR, JD 504.270.1354

MATHEW LABORDE, CCIM 800.895.9329

#### **PROPERTY SUMMARY**

- Two suites are now for lease in this medical office building located between Our Lady of The Lake Hospital and Perkins Road in the dense medical corridor along Essen Lane. The two suites can also be combined for a user requiring more space.
- 🔰 The building is just a short drive (1 mile) from I-10, and surrounded by doctor's offices and medical clinics
- The property features a large parking lot and easy access in the front, side, and rear for clients and patients. Recent renovations include new carpet, new paint, and interior updates.

#### LOCATION SUMMARY

- The medical corridor between Essen Lane and Perkins Road is dominated by Our Lady of The Lake Hospital and a wide range of medical clinics, doctor's offices, and other medical system operations. Pennington Biomedical Research Center is just 0.5 miles down Perkins Road and the entire area is sprinkled with other businesses and retailers.
- Across Essen Lane, but still in the Baton Rouge Health District, is the brand new OLOL Children's Hospital, Baton Rouge General Hospital, and another large grouping of medical offices.