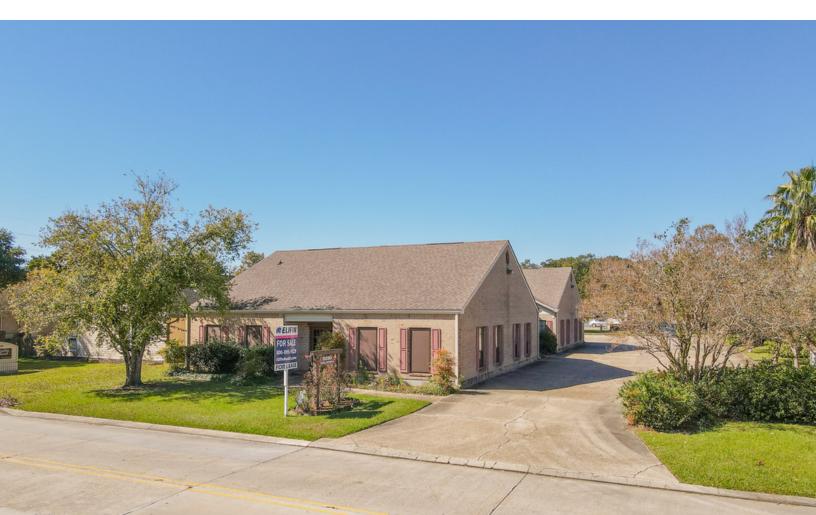

### **OFFICE SUITES FOR LEASE IN ESSEN LN MEDICAL CORRIDOR**

5330 DIJON DRIVE BATON ROUGE, LA 70808

#### **PROPERTY SUMMARY**

- Two suites are now for lease in this medical office building located between Our Lady of The Lake Hospital and Perkins Road in the dense medical corridor along Essen Lane. The two suites can also be combined for a user requiring more space.
- 🔰 The building is just a short drive (1 mile) from I-10, and surrounded by doctor's offices and medical clinics
- The property features a large parking lot and easy access in the front, side, and rear for clients and patients. Recent renovations include new carpet, new paint, and interior updates.