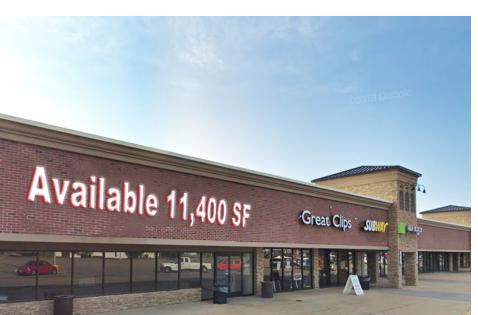

#### **Property Highlights**

- The Property is Anchored by Kroger, H&R Block, Great Clips, and Subway
- Center Near Henry Ford Hospital, Macomb Community College and Major Thoroughfare Hall Road
- High Traffic Counts
- Excellent Ingress and Egress
- Plenty of Parking

#### **OFFERING SUMMARY**

| Lease Rate:    | \$15.00 SF/yr (NNN) |
|----------------|---------------------|
| Available SF:  | 1,500 - 11,400 SF   |
| Building Size: | 62,038 SF           |

| DEMOGRAPHICS      | 1 MILE   | 3 MILES  | 5 MILES  |
|-------------------|----------|----------|----------|
| Total Households  | 5,988    | 45,111   | 112,825  |
| Total Population  | 13,121   | 107,812  | 284,872  |
| Average HH Income | \$62,606 | \$69,388 | \$70,061 |