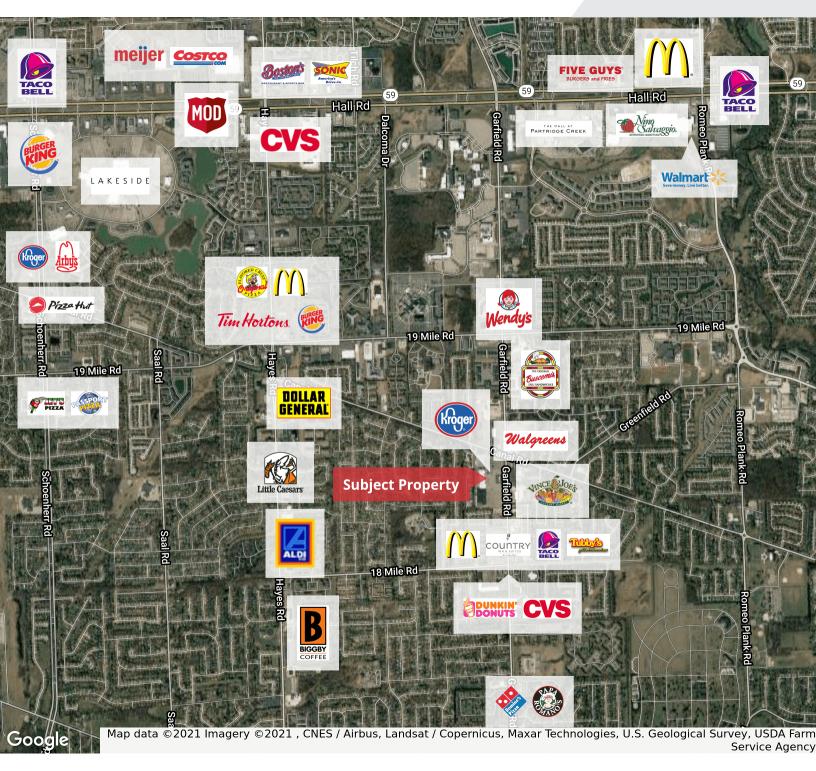

#### **Property Highlights**

- The Property is Anchored by Kroger, H&R Block, Great Clips, and Subway
- Center Near Henry Ford Hospital, Macomb Community College and Major Thoroughfare Hall Road
- High Traffic Counts
- Excellent Ingress and Egress
- Plenty of Parking