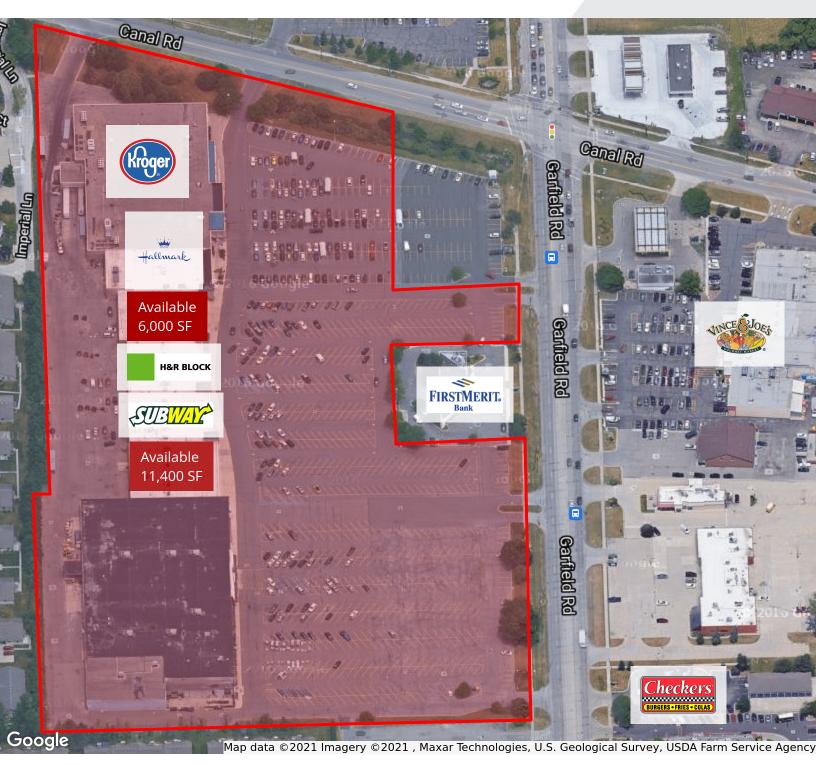

#### **Property Highlights**

- The Property is Anchored by Kroger, H&R Block, Great Clips, and Subway
- Center Near Henry Ford Hospital, Macomb Community College and Major Thoroughfare Hall Road
- High Traffic Counts
- Excellent Ingress and Egress
- Plenty of Parking

#### **OFFERING SUMMARY**

| Lease Rate:    | \$15.00 SF/yr (NNN) |
|----------------|---------------------|
| Available SF:  | 1,500 - 11,400 SF   |
| Building Size: | 62,038 SF           |

| DEMOGRAPHICS      | 1 MILE   | 3 MILES  | 5 MILES  |
|-------------------|----------|----------|----------|
| Total Households  | 5,988    | 45,111   | 112,825  |
| Total Population  | 13,121   | 107,812  | 284,872  |
| Average HH Income | \$62,606 | \$69,388 | \$70,061 |