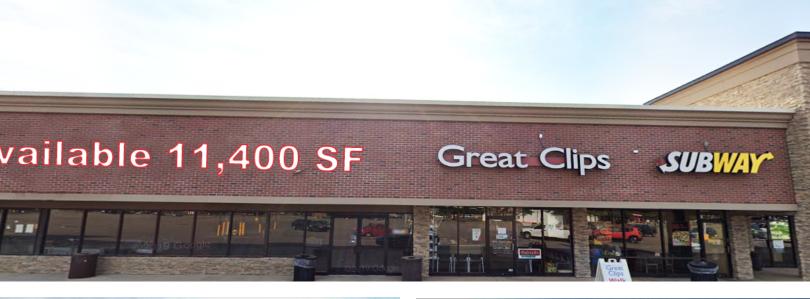

#### **Property Highlights**

- The Property is Anchored by Kroger, H&R Block, Great Clips, and Subway
- Center Near Henry Ford Hospital, Macomb Community College and Major Thoroughfare Hall Road
- High Traffic Counts
- Excellent Ingress and Egress
- Plenty of Parking

#### **OFFERING SUMMARY**

| Lease Rate:    | \$15.00 SF/yr (NNN) |
|----------------|---------------------|
| Available SF:  | 1,500 - 11,400 SF   |
| Building Size: | 62,038 SF           |

| DEMOGRAPHICS      | 1 MILE   | 3 MILES  | 5 MILES  |
|-------------------|----------|----------|----------|
| Total Households  | 5,988    | 45,111   | 112,825  |
| Total Population  | 13,121   | 107,812  | 284,872  |
| Average HH Income | \$62,606 | \$69,388 | \$70,061 |