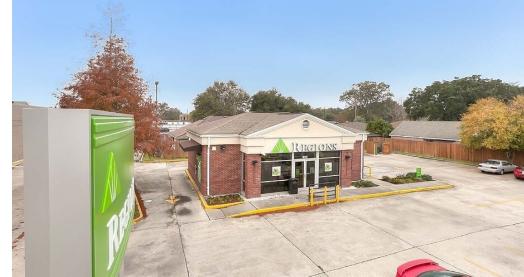

850 Avenue D Marrero, LA 70072

## **Property Highlights**

- Former bank branch available for immediate occupancy.
- Includes a drive-thru ATM lane.

## **Offering Summary**

| Sublease Rate:       | \$15.00 SF/yr (NNN) |
|----------------------|---------------------|
| Sublease Expiration: | December 31, 2024   |
| Available SF:        | 1,500 SF            |
| Lot Size:            | 15,976 SF           |
| Building Size:       | 1,500 SF            |
| Zoning:              | C2                  |