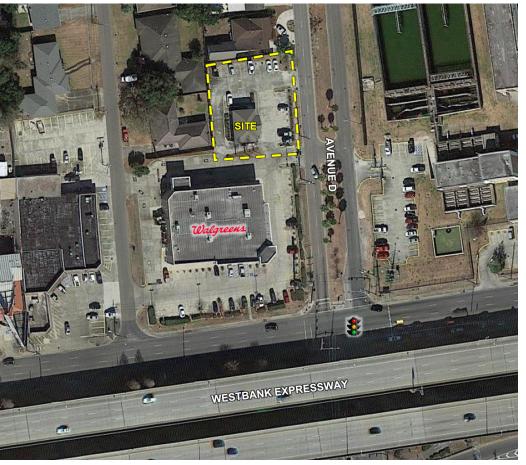

| 15,976 SF           |
| Building Size:       | 1,500 SF            |
| Zoning:              | C2                  |

## **Matthew Pittman, CCIM**

504.322.1275

mpittman@beaubox.com



Broker of Record, Beau J. Box; Licensed by the Louisiana Real Estate Commission, Mississippi Real Estate Commission, Alabama Real Estate Commission and Florida Real Estate Commission, USA. This information has been secured from sources we believe to be reliable, but we make no representations or warranties, expressed or implied, as to the accuracy of the information. References to square footage or age are approximate. Buyer must verify the information and bears all risk for any inaccuracies. © Beau Box Commercial Real Estate. | January 28, 2022

850 Avenue D Marrero, LA 70072

### ADDITIONAL PHOTOS







### **Matthew Pittman, CCIM**

504.322.1275





850 Avenue D Marrero, LA 70072

### ADDITIONAL PHOTOS









### **Matthew Pittman, CCIM**

504.322.1275

mpittman@beaubox.com



850 Avenue D Marrero, LA 70072

### ADDITIONAL PHOTOS







### **Matthew Pittman, CCIM**

504.322.1275

mpittman@beaubox.com