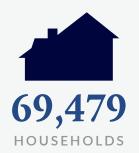

Live • Shop • Dine in Smyrna, GA

Live • Shop • Dine in Smyrna, GA

Property Highlights Location Site Plan Demographics Gallery Contact

| 2000 Population     33,487     63,889     144,125       2010 Population     32,553     63,884     147,021       2021 Population     35,914     70,999     167,889       2026 Population     38,023     74,932     178,722       2000-2010 Annual Rate     0.28%     0.09%     0.20%       2011-2021 Annual Rate     0.88%     0.94%     1.19%       2021 Male Population     50,4%     50,1%     50,1%       2021 Male Population     49,6%     49,9%     49,9%       2021 Female Population     49,6%     49,9%     49,9%       2021 Male Population     33,1     33.0     33.2       WEDIAN AGE     The median age in this rate is 331, compared to U.S. median age of 38.5     THE       RACE AND ETHNICTY     The median age in this rate is 331, compared to U.S. median age of 38.5     THE       RACE Alone     23,4%     33,3%     36,4%       2021 Male Alone     44,4%     42,9%     41,6%       2021 Black Alone     3,4%     5,0%     0,5%       2021 Black Alone     3,4%     5,0%     0,5%                                                                                                                                                                                                                                                                                                                              |                                          | 5 MINUTES                                                                 | 7 MINUTES | 10 MINUTES |  |  |
|---------------------------------------------------------------------------------------------------------------------------------------------------------------------------------------------------------------------------------------------------------------------------------------------------------------------------------------------------------------------------------------------------------------------------------------------------------------------------------------------------------------------------------------------------------------------------------------------------------------------------------------------------------------------------------------------------------------------------------------------------------------------------------------------------------------------------------------------------------------------------------------------------------------------------------------------------------------------------------------------------------------------------------------------------------------------------------------------------------------------------------------------------------------------------------------------------------------------------------------------------------------------------------------------------------------------------------------|------------------------------------------|---------------------------------------------------------------------------|-----------|------------|--|--|
| 2010 Population     32,553     6.8 884     147,021       2021 Population     35,914     70,999     167,889       2022 Population     36,023     74,932     178,722       2000-2010 Annual Rate     0.28%     0.02%     0.20%       2010-2021 Annual Rate     0.88%     0.94%     1.15%       2021 Male Population     50.4%     50.1%     50.1%       2021 Female Population     49,6%     49,9%     49,9%       2021 Female Population     30,1     33.3     36.4                                                                                                                                                                                                                                                                                                                                                                            | POPULATION                               |                                                                           |           |            |  |  |
| 2021 Population     35,914     70,999     167,889       2026 Population     38,023     74,932     178,722       2000-2010 Annual Rate     0.28%     -0.02%     0.20%       2010-2021 Annual Rate     0.88%     0.94%     1.119%       2021-2026 Annual Rate     1.15%     1.08%     1.26%       2021 Male Population     50.4%     50.1%     50.1%       2021 Median Age     33.1     33.0     33.2       MEDIAN AGE     The median age in this area is 33.1, compared to U.S. median age of 38.5.     WETHINICITY       2021 Weld Alone     44.4%     42.9%     41.6%       2021 Median Age     3.34     33.3%     36.4%       2021 Weld Alone     44.4%     42.9%     41.6%       2021 Weld Alone     3.4%     5.0%     6.2%       2021 Asian Alone     3.4%     5.0%     6.2%       2021 Age Age Age     3.3,%     3.1%     2.0       2021 Two or More Races     4.6%     4.2%     4.1%       2021 Two or More Races     4.6%     4.2%     5.4%       2021 Two or                                                                                                                                                                                                                                                                                                                                                                  | 2000 Population                          | 33,487                                                                    | 63,989    | 144,125    |  |  |
| 2026 Population     38,023     74,932     178,722       2000 - 2010 Annual Rate     -0.28%     -0.07%     0.20%       2010 - 2021 Annual Rate     0.88%     0.94%     1.19%       2021 - 2026 Annual Rate     1.15%     1.08%     1.26%       2021 Male Population     50.4%     50.1%     50.1%       2021 Female Population     49.6%     49.9%     49.9%       2021 Hedian Age     33.1     33.0     33.2       MEDIAN AGE     The median age in this sare is 33.1, compared to U.S. median age of 38.5     The median age in this sare is 33.1, compared to U.S. median age of 38.5     The median age in this sare is 33.1, compared to U.S. median age of 38.5     The median age in this sare is 33.1, compared to U.S. median age of 38.5     The median age in this sare is 33.1, compared to U.S. median age of 38.5     The median age in this sare is 33.1, compared to U.S. median age of 38.5     The median age in this sare is 33.1, compared to U.S. median age of 38.5     The median age in this sare is 33.1, compared to U.S. median age of 38.5     49.9%     41.6%     42.9%     41.6%     41.6%     42.9%     41.6%     41.6%     42.9%     41.6%     42.9%     41.6%     42.2%     41.6%     42.2%     41.6%     42.2% <t< td=""><td>2010 Population</td><td>32,553</td><td>63,884</td><td>147,021</td></t<> | 2010 Population                          | 32,553                                                                    | 63,884    | 147,021    |  |  |
| 2000-2010 Annual Rate     -0.28%     -0.02%     0.02%       2010-2021 Annual Rate     0.88%     0.94%     1.19%       2021-2026 Annual Rate     1.15%     1.06%     1.26%       2021 Median Age     50.4%     50.1%     50.1%       2021 Median Age     33.1     33.0     33.2       MEDIAN AGE     The median age in this area is 33.1, compared to U.S. median age of 38.5     ************************************                                                                                                                                                                                                                                                                                                                                                                                                                                                                                                                                                                                                                                                                                                                                                                                                                                                                                                                 | 2021 Population                          | 35,914                                                                    | 70,999    | 167,889    |  |  |
| 2010-2021 Annual Rate     0.88%     0.94%     1.19%       2021-2026 Annual Rate     1.15%     1.08%     1.26%       2021 Male Population     50.4%     50.1%     50.1%       2021 Female Population     49.6%     49.9%     49.9%       2021 Median Age     33.1     33.0     33.2       MEDIAN AGE     The median age in this area is 33.1, compared to U.S. median age of St.     The Median age of St.       RACE AND ETHNICITY       2021 White Alone     44.4%     42.9%     41.6%       2021 Black Alone     32.4%     33.3%     36.4%       2021 American Indian/Alaska Native Alone     0.5%     0.5%     0.5%       2021 American Indian/Alaska Native Alone     0.5%     0.5%     0.5%       2021 American Indian/Alaska Native Alone     0.5%     0.5%     0.5%       2021 Asian Alone     3.4%     0.1%     0.1%       2021 Pacific Islander Alone     3.3%     3.4     1.0%       2021 Pacific Islander Alone     3.3%     3.1     3.5     2.4       2021 Hopanic Origin (Any Race)     3.3,9     3.1,5                                                                                                                                                                                                                                                                                                                  | 2026 Population                          | 38,023                                                                    | 74,932    | 178,722    |  |  |
| 2021-2026 Annual Rate     1.15%     1.08%     1.26%       2021 Male Population     50.4%     50.1%     50.1%       2021 Female Population     49.6%     49.9%     49.9%       2021 Median Age     33.1     33.0     33.2       MEDIAN AGE     The median age in this area is 33.1, compared to U.S. median age of 38.5.     ************************************                                                                                                                                                                                                                                                                                                                                                                                                                                                                                                                                                                                                                                                                                                                                                                                                                                                                                                                                                                      | 2000-2010 Annual Rate                    | -0.28%                                                                    | -0.02%    | 0.20%      |  |  |
| 2021 Male Population     50.4%     50.1%     49.7%     49.7%       2021 Female Population     49.6%     49.7%     49.7%       2021 Median Age     33.1     33.0     33.2       MEDIAN AGE     The median age in this area is 33.1, compared to U.S. median age of 38.5.     VEX.200.20       RACE AND ETHNICITY       USU1 White Alone     44.4%     42.9%     41.6%       2021 Alsa Alone     32.4%     33.3%     36.4%       2021 American Indian/Alaska Native Alone     0.5%     0.5%     0.5%       2021 Asian Alone     3.4%     5.0%     0.5%       2021 Asian Alone     0.1%     0.1%     0.1%       2021 Pacific Islander Alone     0.1%     0.1%     0.1%       2021 Two rower Races     14.7%     14.0%     11.2%       2021 Two rower Races     13.56     26.30     59.478       2021 Hispanic Origin (Any Race)     33.9%     31.5%     29.49%       2000 Households     13.562     26.02     59.478       2000 Households     13.249     26.181     60.767                                                                                                                                                                                                                                                                                                                                                              | 2010-2021 Annual Rate                    | 0.88%                                                                     | 0.94%     | 1.19%      |  |  |
| 2021 Female Population     49.6%     49.9%     30.0     33.2       2021 Median Age     33.1     33.0     33.2       MEDIAN AGE     The median age in this sear is 33.1, compared to U.S. median age of 38.5.     The median age in this sear is 33.1, compared to U.S. median age of 38.5.       RACE ANDE THINCITY     VIVINITE Alone     44.4%     42.9%     41.6%       2021 Black Alone     32.4%     33.3%     36.4%       2021 American Indian/Alaska Native Alone     0.5%     0.5%     0.5%       2021 Age and Lone     3.4%     5.0%     6.2%       2021 Pacific Islander Alone     0.1%     0.1%     0.1%       2021 Other Race     14.7%     14.0%     11.2%       2021 Two or More Races     4.6%     4.2%     4.1%       2021 Hispanic Origin (Any Race)     3.9, %     3.1, %     2.0     2.0       2021 Two or More Races     1.3, 562     26, 302     59, 478       2010 Households     13, 562     26, 302     59, 478       2011 Total Households     13, 249     26, 181     60, 767       2021 Total Households     15, 36                                                                                                                                                                                                                                                                                        | 2021-2026 Annual Rate                    | 1.15%                                                                     | 1.08%     | 1.26%      |  |  |
| 2021 Median Age   33.1   33.0   33.2     MEDIAN AGE   The median age in this area is 33.1, compared to U.S. median age of 38.5.     RACE AND ETHNICITY     2021 White Alone   44.4%   42.9%   41.6%     2021 Black Alone   32.4%   33.3%   36.4%     2021 American Indian/Alaska Native Alone   0.5%   0.5%   0.5%     2021 Pacific Islander Alone   3.4%   5.0%   6.2%     2021 Pacific Islander Alone   0.1%   0.1%   0.1%     2021 Two or More Races   4.6%   4.2%   4.1%     2021 Two or More Races   4.6%   4.2%   4.9%     HOUSEHOLDS   2021 Mispanic Origin (Any Race)   3.3,9%   31.5%   24,9%     HOUSEHOLDS   31.5%   24,9%   4.9%   4.9%   4.9%   4.9%   4.9%   4.9%   4.9%   4.9%   4.9%   4.9%   4.9%   4.9%   4.9%   4.9%   4.9%   4.9%   4.9%   4.9%   4.9%   4.9%   4.9%   4.9%   4.9%   4.9%   4.9%   4.9%   4.9%   4.9%   4.9%   4.9%   4.9%   4.9%   4.9%                                                                                                                                                                                                                                                                                                                                                                                                                                                          | 2021 Male Population                     | 50.4%                                                                     | 50.1%     | 50.1%      |  |  |
| MEDIAN AGE     The median age in this area is 33.1, compared to U.S. median age of 38.5.       RACE AND ETHNICITY       United Alone     44.4%     42.9%     41.6%       2021 Black Alone     32.4%     33.3%     36.4%       2021 American Indian/Alaska Native Alone     0.5%     0.5%     0.5%       2021 Asain Alone     3.4%     0.1%     0.1%       2021 Pacific Islander Alone     0.1%     0.1%     0.1%       2021 Pacific Islander Alone     14.7%     14.0%     11.2%       2021 Two or More Races     4.6%     4.2%     4.1%       2021 Hispanic Origin (Any Race)     3.3%     31.5%     24.9%       HOUSEHOLDS     3.3%     31.5%     24.9%       100 Households     13.562     26.302     59.478       2010 Households     13.249     26.181     60.767       2021 Total Households     14.554     28.820     69.479       2021 On Annual Rate     0.23%     0.05%     0.21%       2010-2021 Annual Rate     0.84%     0.86%     1.20%                                                                                                                                                                                                                                                                                                                                                                                 | 2021 Female Population                   | 49.6%                                                                     | 49.9%     | 49.9%      |  |  |
| RACE AND ETHNICITY       2021 White Alone     44.4%     42.9%     41.6%       2021 Black Alone     32.4%     33.3%     36.4%       2021 American Indian/Alaska Native Alone     0.5%     0.5%     0.5%       2021 Asian Alone     3.4%     5.0%     6.2%       2021 Pacific Islander Alone     0.1%     0.1%     0.1%       2021 Two or More Races     4.6%     4.2%     4.1%       2021 Hispanic Origin (Any Race)     33.9%     31.5%     24.9%       2021 Households     13,562     26,302     59,478       2010 Households     13,249     26,181     60,767       2021 Total Households     14,554     28,820     69,479       2022 Total Households     15,365     30,329     74,108       2000-2010 Annual Rate     0.23%     0.05%     0.21%       2010-2021 Annual Rate     0.84%     0.86%     1.20%       2021 Average Household Size     2.46     2.46     2.45       2021 Average Household Income     \$78,407     \$79,370     \$85,319       2026 Average Household Income                                                                                                                                                                                                                                                                                                                                             | 2021 Median Age                          | 33.1                                                                      | 33.0      | 33.2       |  |  |
| 2021 White Alone   44.4%   42.9%   41.6%     2021 Black Alone   32.4%   33.3%   36.4%     2021 American Indian/Alaska Native Alone   0.5%   0.5%   0.5%     2021 Asian Alone   3.4%   5.0%   6.2%     2021 Pacific Islander Alone   0.1%   0.1%   0.1%     2021 Other Race   14.7%   14.0%   11.2%     2021 Two or More Races   4.6%   4.2%   4.1%     2021 Hispanic Origin (Any Race)   3.9%   3.1%   2.9%     2021 Households   13.562   26.302   59.478     2010 Households   13.249   26.181   60,767     2021 Total Households   14,554   28.820   69,479     2026 Total Households   15,365   30,329   74,108     2000-2010 Annual Rate   -0.23%   -0.05%   0.21%     2010-2021 Annual Rate   10.9%   10.3%   1.30%     2021-2026 Annual Rate   1.09%   1.03%   1.30%     2021 Average Household Sie   2.46   2.4   2.5     2021 Average Household Income   \$78,407   \$79,370   \$85,319 <                                                                                                                                                                                                                                                                                                                                                                                                                                    | MEDIAN AGE                               | The median age in this area is 33.1, compared to U.S. median age of 38.5. |           |            |  |  |
| 2021 Black Alone   32.4%   33.3%   36.4%     2021 American Indian/Alaska Native Alone   0.5%   0.5%   0.5%     2021 Asian Alone   3.4%   5.0%   6.2%     2021 Pacific Islander Alone   0.1%   0.1%   0.1%     2021 Pacific Islander Alone   14.7%   14.0%   11.2%     2021 Two or More Races   4.6%   4.2%   4.1%     2021 Hispanic Origin (Any Race)   33.9%   31.5%   24.9%     HOUSEHOLDS   8   26,302   59,478     2010 Households   13.562   26,302   59,478     2011 Total Households   13,249   26,181   60,767     2021 Total Households   14,554   28,820   69,479     2026 Total Households   15,365   30,329   74,108     2000-2010 Annual Rate   0.23%   0.05%   0.21%     2001-2021 Annual Rate   0.84%   0.86%   1.20%     2021 Average Household Size   2.46   2.35     2021 Average Household Size   2,46   2,35     2021 Average Household Income   \$78,407   \$79,370   \$85,319 <td< td=""><td>RACE AND ETHNICITY</td><td></td><td></td><td></td></td<>                                                                                                                                                                                                                                                                                                                                                           | RACE AND ETHNICITY                       |                                                                           |           |            |  |  |
| 2021 American Indian/Alaska Native Alone   0.5%   0.5%     2021 Asian Alone   3.4%   5.0%   6.2%     2021 Pacific Islander Alone   0.1%   0.1%   0.1%     2021 Other Race   14.7%   14.0%   11.2%     2021 Two or More Races   4.6%   4.2%   4.1%     2021 Hispanic Origin (Any Race)   33.9%   31.5%   24.9%     HOUSEHOLDS     2000 Households   13,562   26,302   59,478     2011 Total Households   13,249   26,181   60,767     2021 Total Households   15,365   30,329   74,108     2000-2010 Annual Rate   0.23%   0.05%   0.21%     2000-2014 Annual Rate   0.84%   0.86%   1.20%     2021-2026 Annual Rate   1.09%   1.03%   1.30%     2021 Average Household Size   2.46   2.46   2.3     AVERAGE HOUSEHOLD INCOME   221   79,370   \$85,319     2026 Average Household Income   \$88,613   \$89,384   \$96,157                                                                                                                                                                                                                                                                                                                                                                                                                                                                                                             | 2021 White Alone                         | 44.4%                                                                     | 42.9%     | 41.6%      |  |  |
| 2021 Asian Alone   3.4%   5.0%   6.2%     2021 Pacific Islander Alone   0.1%   0.1%   0.1%     2021 Other Race   14.7%   14.0%   11.2%     2021 Two or More Races   4.6%   4.2%   4.1%     2021 Hispanic Origin (Any Race)   33.9%   31.5%   24.9%     HOUSEHOLDS   8   26.302   59.478     2010 Households   13,562   26,302   59.478     2011 Total Households   13,249   26,181   60,767     2021 Total Households   14,554   28,820   69,479     2026 Total Households   15,365   30,329   74,108     2000-2010 Annual Rate   -0.23%   -0.05%   0.21%     2010-2021 Annual Rate   0.84%   0.86%   1.20%     2021-2026 Annual Rate   1.09%   1.03%   1.30%     2021-2026 Annual Rate   1.09%   1.03%   1.30%     2021-Average Household Size   2.46   2.46   2.4     AVERAGE HOUSEHOLD INCOME   2021 Average Household Income   \$78,407   \$79,370   \$85,319     2026 Average Household Income   \$88,613                                                                                                                                                                                                                                                                                                                                                                                                                        | 2021 Black Alone                         | 32.4%                                                                     | 33.3%     | 36.4%      |  |  |
| 2021 Pacific Islander Alone   0.1%   0.1%   0.1%     2021 Other Race   14.7%   14.0%   11.2%     2021 Two or More Races   4.6%   4.2%   4.1%     2021 Hispanic Origin (Any Race)   33.9%   31.5%   24.9%     HOUSEHOLDS     WESHOLDS     2000 Households   13,562   26,302   59,478     2010 Households   13,249   26,181   60,767     2021 Total Households   14,554   28,820   69,479     2026 Total Households   15,365   30,329   74,108     2000-2010 Annual Rate   -0.23%   -0.05%   0.21%     2010-2021 Annual Rate   0.84%   0.86%   1.20%     2021-2026 Annual Rate   1.09%   1.03%   1.30%     2021 Average Household Size   2.46   2.46   2.35     AVERAGE HOUSEHOLD INCOME   \$78,407   \$79,370   \$85,319     2026 Average Household Income   \$88,613   \$89,384   \$96,157                                                                                                                                                                                                                                                                                                                                                                                                                                                                                                                                            | 2021 American Indian/Alaska Native Alone | 0.5%                                                                      | 0.5%      | 0.5%       |  |  |
| 2021 Other Race   14.7%   14.0%   11.2%     2021 Two or More Races   4.6%   4.2%   4.1%     2021 Hispanic Origin (Any Race)   33.9%   31.5%   24.9%     HOUSEHOLDS     2000 Households   13,562   26,302   59,478     2010 Households   13,249   26,181   60,767     2021 Total Households   14,554   28,820   69,479     2026 Total Households   15,365   30,329   74,108     2000-2010 Annual Rate   -0.23%   -0.05%   0.21%     2010-2021 Annual Rate   0.84%   0.86%   1.20%     2021-2026 Annual Rate   1.09%   1.03%   1.30%     2021 Average Household Size   2.46   2.46   2.46   2.35     AVERAGE HOUSEHOLD INCOME   \$78,407   \$79,370   \$85,319     2026 Average Household Income   \$88,613   \$89,384   \$96,157                                                                                                                                                                                                                                                                                                                                                                                                                                                                                                                                                                                                       | 2021 Asian Alone                         | 3.4%                                                                      | 5.0%      | 6.2%       |  |  |
| 2021 Two or More Races   4.6%   4.2%   4.1%     2021 Hispanic Origin (Any Race)   33.9%   31.5%   24.9%     HOUSEHOLDS     2000 Households   13,562   26,302   59,478     2010 Households   13,249   26,181   60,767     2021 Total Households   14,554   28,820   69,479     2026 Total Households   15,365   30,329   74,108     2000-2010 Annual Rate   -0.23%   -0.05%   0.21%     2010-2021 Annual Rate   0.84%   0.86%   1.20%     2021-2026 Annual Rate   1.09%   1.03%   1.30%     2021 Average Household Size   2.46   2.46   2.35     AVERAGE HOUSEHOLD INCOME   \$79,370   \$85,319     2026 Average Household Income   \$88,613   \$89,384   \$96,157                                                                                                                                                                                                                                                                                                                                                                                                                                                                                                                                                                                                                                                                     | 2021 Pacific Islander Alone              | 0.1%                                                                      | 0.1%      | 0.1%       |  |  |
| 2021 Hispanic Origin (Any Race)   33.9%   31.5%   24.9%     HOUSEHOLDS   2000 Households   13,562   26,302   59,478     2010 Households   13,249   26,181   60,767     2021 Total Households   14,554   28,820   69,479     2026 Total Households   15,365   30,329   74,108     2000-2010 Annual Rate   -0.23%   -0.05%   0.21%     2011-2021 Annual Rate   0.84%   0.86%   1.20%     2021-2026 Annual Rate   1.09%   1.03%   1.30%     2021 Average Household Size   2.46   2.46   2.35     AVERAGE HOUSEHOLD INCOME   \$79,370   \$85,319     2026 Average Household Income   \$88,613   \$99,384   \$96,157                                                                                                                                                                                                                                                                                                                                                                                                                                                                                                                                                                                                                                                                                                                       | 2021 Other Race                          | 14.7%                                                                     | 14.0%     | 11.2%      |  |  |
| HOUSEHOLDS     2000 Households   13,562   26,302   59,478     2010 Households   13,249   26,181   60,767     2021 Total Households   14,554   28,820   69,479     2026 Total Households   15,365   30,329   74,108     2000-2010 Annual Rate   -0.23%   -0.05%   0.21%     2010-2021 Annual Rate   0.86%   1.20%     2021-2026 Annual Rate   1.09%   1.03%   1.30%     2021 Average Household Size   2.46   2.46   2.35     AVERAGE HOUSEHOLD INCOME     2021 Average Household Income   \$78,407   \$79,370   \$85,319     2026 Average Household Income   \$88,613   \$89,384   \$96,157                                                                                                                                                                                                                                                                                                                                                                                                                                                                                                                                                                                                                                                                                                                                            | 2021 Two or More Races                   | 4.6%                                                                      | 4.2%      | 4.1%       |  |  |
| 2000 Households   13,562   26,302   59,478     2010 Households   13,249   26,181   60,767     2021 Total Households   14,554   28,820   69,479     2026 Total Households   15,365   30,329   74,108     2000-2010 Annual Rate   -0.23%   -0.05%   0.21%     2010-2021 Annual Rate   0.84%   0.86%   1.20%     2021-2026 Annual Rate   1.09%   1.03%   1.30%     2021 Average Household Size   2.46   2.46   2.35     AVERAGE HOUSEHOLD INCOME     2021 Average Household Income   \$78,407   \$79,370   \$85,319     2026 Average Household Income   \$88,613   \$89,384   \$96,157                                                                                                                                                                                                                                                                                                                                                                                                                                                                                                                                                                                                                                                                                                                                                   | 2021 Hispanic Origin (Any Race)          | 33.9%                                                                     | 31.5%     | 24.9%      |  |  |
| 2010 Households   13,249   26,181   60,767     2021 Total Households   14,554   28,820   69,479     2026 Total Households   15,365   30,329   74,108     2000-2010 Annual Rate   -0.23%   -0.05%   0.21%     2010-2021 Annual Rate   0.84%   0.86%   1.20%     2021-2026 Annual Rate   1.09%   1.03%   1.30%     2021 Average Household Size   2.46   2.46   2.35     AVERAGE HOUSEHOLD INCOME     2021 Average Household Income   \$78,407   \$79,370   \$85,319     2026 Average Household Income   \$88,613   \$89,384   \$96,157                                                                                                                                                                                                                                                                                                                                                                                                                                                                                                                                                                                                                                                                                                                                                                                                  | HOUSEHOLDS                               |                                                                           |           |            |  |  |
| 2021 Total Households   14,554   28,820   69,479     2026 Total Households   15,365   30,329   74,108     2000-2010 Annual Rate   -0.23%   -0.05%   0.21%     2010-2021 Annual Rate   0.84%   0.86%   1.20%     2021-2026 Annual Rate   1.09%   1.03%   1.30%     2021 Average Household Size   2.46   2.46   2.35     AVERAGE HOUSEHOLD INCOME     2021 Average Household Income   \$78,407   \$79,370   \$85,319     2026 Average Household Income   \$88,613   \$89,384   \$96,157                                                                                                                                                                                                                                                                                                                                                                                                                                                                                                                                                                                                                                                                                                                                                                                                                                                 | 2000 Households                          | 13,562                                                                    | 26,302    | 59,478     |  |  |
| 2026 Total Households   15,365   30,329   74,108     2000-2010 Annual Rate   -0.23%   -0.05%   0.21%     2010-2021 Annual Rate   0.84%   0.86%   1.20%     2021-2026 Annual Rate   1.09%   1.03%   1.30%     2021 Average Household Size   2.46   2.46   2.35     AVERAGE HOUSEHOLD INCOME     2021 Average Household Income   \$78,407   \$79,370   \$85,319     2026 Average Household Income   \$88,613   \$89,384   \$96,157                                                                                                                                                                                                                                                                                                                                                                                                                                                                                                                                                                                                                                                                                                                                                                                                                                                                                                      | 2010 Households                          | 13,249                                                                    | 26,181    | 60,767     |  |  |
| 2000-2010 Annual Rate   -0.23%   -0.05%   0.21%     2010-2021 Annual Rate   0.84%   0.86%   1.20%     2021-2026 Annual Rate   1.09%   1.03%   1.30%     2021 Average Household Size   2.46   2.46   2.35     AVERAGE HOUSEHOLD INCOME     2021 Average Household Income   \$78,407   \$79,370   \$85,319     2026 Average Household Income   \$88,613   \$89,384   \$96,157                                                                                                                                                                                                                                                                                                                                                                                                                                                                                                                                                                                                                                                                                                                                                                                                                                                                                                                                                           | 2021 Total Households                    | 14,554                                                                    | 28,820    | 69,479     |  |  |
| 2010-2021 Annual Rate   0.84%   0.86%   1.20%     2021-2026 Annual Rate   1.09%   1.03%   1.30%     2021 Average Household Size   2.46   2.46   2.35     AVERAGE HOUSEHOLD INCOME   578,407   \$79,370   \$85,319     2026 Average Household Income   \$88,613   \$89,384   \$96,157                                                                                                                                                                                                                                                                                                                                                                                                                                                                                                                                                                                                                                                                                                                                                                                                                                                                                                                                                                                                                                                  | 2026 Total Households                    | 15,365                                                                    | 30,329    | 74,108     |  |  |
| 2021-2026 Annual Rate   1.09%   1.03%   1.30%     2021 Average Household Size   2.46   2.46   2.35     AVERAGE HOUSEHOLD INCOME     2021 Average Household Income   \$78,407   \$79,370   \$85,319     2026 Average Household Income   \$88,613   \$89,384   \$96,157                                                                                                                                                                                                                                                                                                                                                                                                                                                                                                                                                                                                                                                                                                                                                                                                                                                                                                                                                                                                                                                                 | 2000-2010 Annual Rate                    | -0.23%                                                                    | -0.05%    | 0.21%      |  |  |
| 2021 Average Household Size   2.46   2.46   2.35     AVERAGE HOUSEHOLD INCOME   ***********************************                                                                                                                                                                                                                                                                                                                                                                                                                                                                                                                                                                                                                                                                                                                                                                                                                                                                                                                                                                                                                                                                                                                                                                                                                   | 2010-2021 Annual Rate                    | 0.84%                                                                     | 0.86%     | 1.20%      |  |  |
| AVERAGE HOUSEHOLD INCOME       2021 Average Household Income     \$78,407     \$79,370     \$85,319       2026 Average Household Income     \$88,613     \$89,384     \$96,157                                                                                                                                                                                                                                                                                                                                                                                                                                                                                                                                                                                                                                                                                                                                                                                                                                                                                                                                                                                                                                                                                                                                                        | 2021-2026 Annual Rate                    | 1.09%                                                                     | 1.03%     | 1.30%      |  |  |
| 2021 Average Household Income   \$78,407   \$79,370   \$85,319     2026 Average Household Income   \$88,613   \$89,384   \$96,157                                                                                                                                                                                                                                                                                                                                                                                                                                                                                                                                                                                                                                                                                                                                                                                                                                                                                                                                                                                                                                                                                                                                                                                                     | 2021 Average Household Size              | 2.46                                                                      | 2.46      | 2.35       |  |  |
| 2026 Average Household Income   \$88,613   \$89,384   \$96,157                                                                                                                                                                                                                                                                                                                                                                                                                                                                                                                                                                                                                                                                                                                                                                                                                                                                                                                                                                                                                                                                                                                                                                                                                                                                        | AVERAGE HOUSEHOLD INCOME                 |                                                                           |           |            |  |  |
| •                                                                                                                                                                                                                                                                                                                                                                                                                                                                                                                                                                                                                                                                                                                                                                                                                                                                                                                                                                                                                                                                                                                                                                                                                                                                                                                                     | 2021 Average Household Income            | \$78,407                                                                  | \$79,370  | \$85,319   |  |  |
| 2021-2026 Annual Rate 2.48% 2.40% 2.42%                                                                                                                                                                                                                                                                                                                                                                                                                                                                                                                                                                                                                                                                                                                                                                                                                                                                                                                                                                                                                                                                                                                                                                                                                                                                                               | 2026 Average Household Income            | \$88,613                                                                  | \$89,384  | \$96,157   |  |  |
|                                                                                                                                                                                                                                                                                                                                                                                                                                                                                                                                                                                                                                                                                                                                                                                                                                                                                                                                                                                                                                                                                                                                                                                                                                                                                                                                       | 2021-2026 Annual Rate                    | 2.48%                                                                     | 2.40%     | 2.42%      |  |  |