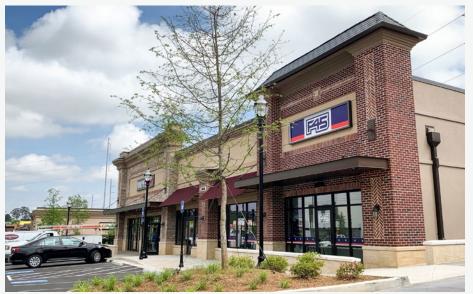

| PHASE II |                               |           |  |  |
|----------|-------------------------------|-----------|--|--|
| Unit#    | Tenant                        | Size (SF) |  |  |
| 5A-5B    | Your Pie                      | 2,400 SF  |  |  |
| 5C       | Chassé Dance Co.              | 1,200 SF  |  |  |
| 5D-5E    | F45                           | 2,400 SF  |  |  |
| 6A       | VeterinaryCare at Belmont     | 1,500 SF  |  |  |
| 6B       | Brilliant Eyes Vision Center  | 1,200 SF  |  |  |
| 6C       | Insta-Pet                     | 1,200 SF  |  |  |
| 6D-6E    | Ms. Ruby's Peach Cobbler Café | 2,100 SF  |  |  |