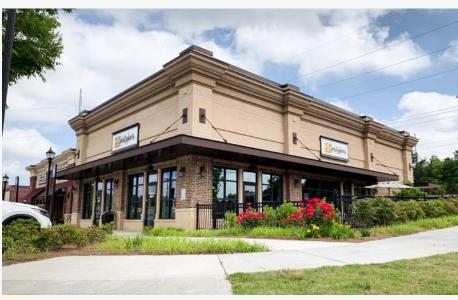

Site Plan

Demographics

Gallery

Contact

| PHASE |                                  |           |
|-------|----------------------------------|-----------|
| Unit# | Tenant                           | Size (SF) |
| 1A-1C | AVAILABLE                        | 3,936 SF  |
| 1D    | Not As Famous Cookie Co.         | 1,200 SF  |
| 2A    | iCandy Lash Bar                  | 1,441 SF  |
| 2B    | Perfect Distraction Hair Gallery | 1,441 SF  |
| 2C-2F | Creatwood Tavern                 | 5,204 SF  |
| 3A-3C | Pho 24                           | 3,850 SF  |
| 3D-3F | Allure Nails & Spa               | 3,566 SF  |
| 4A    | Hearing Solutions                | 1,200 SF  |
| 4B    | N'Style Barber Shop              | 1,121 SF  |
| 4C-4E | J. Christopher's                 | 4,937 SF  |