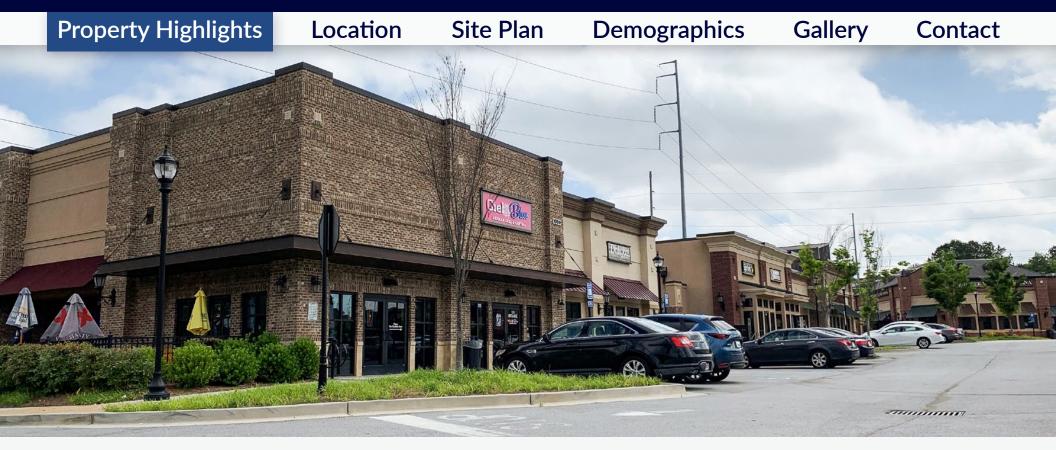

**Property Highlights Demographics Gallery** Location Site Plan **Contact** 

1080 Windy Hill Rd SE, Smyrna, GA 30080

Neighborhood Retail Center Smyrna, GA 39,730 SF LEASABLE SPACE

## The Shops at Belmont is a neighborhood retail experience and part of the Belmont 48-acre mixed-use development at the intersection of Windy Hill Road and Atlanta Road.

- 3,936 SF Available 2nd gen. restaurant space
- Ideal tenant mix of office, restaurants, retail & specialty service
- Belmont development includes David Weekley single-family homes, 400 Belmont luxury apartment community, Smyrna Elementary School and Belmont Physicians Center