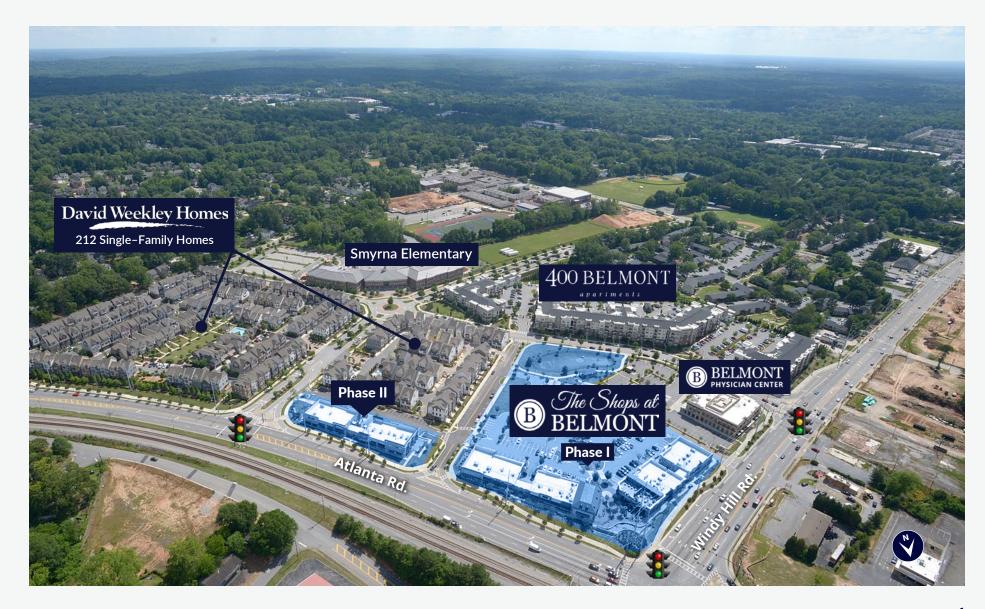

## The Shops at Belmont is a neighborhood retail experience and part of the Belmont 48-acre mixed-use development at the intersection of Windy Hill Road and Atlanta Road.

- 3,936 SF Available 2nd gen. restaurant space
- Ideal tenant mix of office, restaurants, retail & specialty service
- Belmont development includes David Weekley single-family homes, 400 Belmont luxury apartment community, Smyrna Elementary School and Belmont Physicians Center

## **10-Minute Drive Time**

- Strategic location at the signalized intersection of Windy Hill Rd. and Atlanta Rd.
- Smyrna named 4th Best Suburb for Millennials in Atlanta — Niche, 2018
- 36,800 VPD on Windy Hill Rd.