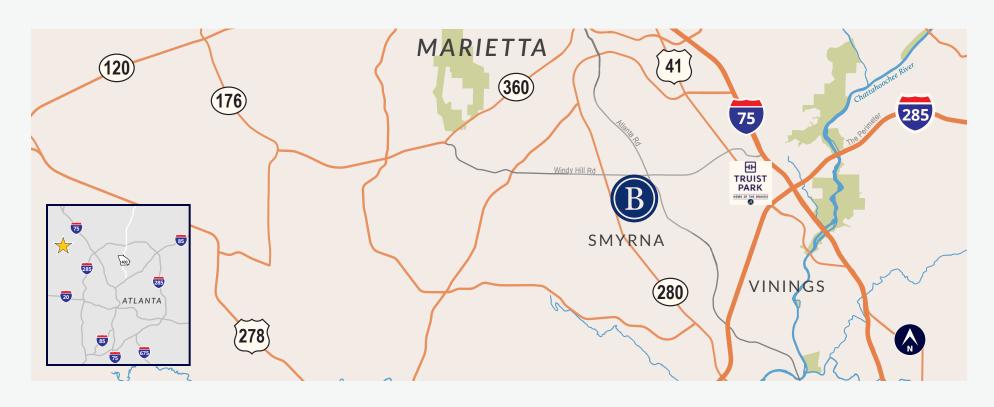

## **10-Minute Drive Time**

- Strategic location at the signalized intersection of Windy Hill Rd. and Atlanta Rd.
- Smyrna named 4th Best Suburb for Millennials in Atlanta — Niche, 2018
- 36,800 VPD on Windy Hill Rd.