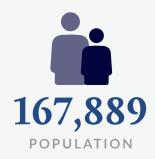

Live • Shop • Dine in Smyrna, GA

Live • Shop • Dine in Smyrna, GA

Property Highlights Location Site Plan Demographics Gallery Contact

| 2000 Population     33,487     63,889     144,125       2010 Population     32,553     63,884     147,021       2021 Population     35,914     70,999     167,889       2026 Population     38,023     74,932     178,722       2000-2010 Annual Rate     0.28%     0.09%     0.20%       2011-2021 Annual Rate     0.88%     0.94%     1.19%       2021 Male Population     50,4%     50,1%     50,1%       2021 Male Population     49,6%     49,9%     49,9%       2021 Female Population     49,6%     49,9%     49,9%       2021 Male Population     33,1     33.0     33.2       WEDIAN AGE     The median age in this rate is 331, compared to U.S. median age of 38.5     THE       RACE AND ETHNICTY     The median age in this rate is 331, compared to U.S. median age of 38.5     THE       RACE Alone     23,4%     33,3%     36,4%       2021 Male Alone     44,4%     42,9%     41,6%       2021 Black Alone     3,4%     5,0%     0,5%       2021 Black Alone     3,4%     5,0%     0,5%                                                                                                                                                                                                                                                                                                                              |                                          | 5 MINUTES                                                                 | 7 MINUTES | 10 MINUTES |  |  |
|---------------------------------------------------------------------------------------------------------------------------------------------------------------------------------------------------------------------------------------------------------------------------------------------------------------------------------------------------------------------------------------------------------------------------------------------------------------------------------------------------------------------------------------------------------------------------------------------------------------------------------------------------------------------------------------------------------------------------------------------------------------------------------------------------------------------------------------------------------------------------------------------------------------------------------------------------------------------------------------------------------------------------------------------------------------------------------------------------------------------------------------------------------------------------------------------------------------------------------------------------------------------------------------------------------------------------------------|------------------------------------------|---------------------------------------------------------------------------|-----------|------------|--|--|
| 2010 Population     32,553     6.8 884     147,021       2021 Population     35,914     70,999     167,889       2022 Population     36,023     74,932     178,722       2000-2010 Annual Rate     0.28%     0.02%     0.20%       2010-2021 Annual Rate     0.88%     0.94%     1.15%       2021 Male Population     50.4%     50.1%     50.1%       2021 Female Population     49,6%     49,9%     49,9%       2021 Female Population     30,1     33.3     36.4                                                                                                                                                                                                                                                                                                                                                                            | POPULATION                               |                                                                           |           |            |  |  |
| 2021 Population     35,914     70,999     167,889       2026 Population     38,023     74,932     178,722       2000-2010 Annual Rate     0.28%     -0.02%     0.20%       2010-2021 Annual Rate     0.88%     0.94%     1.119%       2021-2026 Annual Rate     1.15%     1.08%     1.26%       2021 Male Population     50.4%     50.1%     50.1%       2021 Median Age     33.1     33.0     33.2       MEDIAN AGE     The median age in this area is 33.1, compared to U.S. median age of 38.5.     WETHINICITY       2021 Weld Alone     44.4%     42.9%     41.6%       2021 Median Age     3.34     33.3%     36.4%       2021 Weld Alone     44.4%     42.9%     41.6%       2021 Weld Alone     3.4%     5.0%     6.2%       2021 Asian Alone     3.4%     5.0%     6.2%       2021 Age Age Age     3.3,%     3.1%     2.0       2021 Two or More Races     4.6%     4.2%     4.1%       2021 Two or More Races     4.6%     4.2%     5.4%       2021 Two or                                                                                                                                                                                                                                                                                                                                                                  | 2000 Population                          | 33,487                                                                    | 63,989    | 144,125    |  |  |
| 2026 Population     38,023     74,932     178,722       2000 - 2010 Annual Rate     -0.28%     -0.07%     0.20%       2010 - 2021 Annual Rate     0.88%     0.94%     1.19%       2021 - 2026 Annual Rate     1.15%     1.08%     1.26%       2021 Male Population     50.4%     50.1%     50.1%       2021 Female Population     49.6%     49.9%     49.9%       2021 Hedian Age     33.1     33.0     33.2       MEDIAN AGE     The median age in this sare is 33.1, compared to U.S. median age of 38.5     The median age in this sare is 33.1, compared to U.S. median age of 38.5     The median age in this sare is 33.1, compared to U.S. median age of 38.5     The median age in this sare is 33.1, compared to U.S. median age of 38.5     The median age in this sare is 33.1, compared to U.S. median age of 38.5     The median age in this sare is 33.1, compared to U.S. median age of 38.5     The median age in this sare is 33.1, compared to U.S. median age of 38.5     The median age in this sare is 33.1, compared to U.S. median age of 38.5     49.9%     41.6%     42.9%     41.6%     41.6%     42.9%     41.6%     41.6%     42.9%     41.6%     42.9%     41.6%     42.2%     41.6%     42.2%     41.6%     42.2% <t< td=""><td>2010 Population</td><td>32,553</td><td>63,884</td><td>147,021</td></t<> | 2010 Population                          | 32,553                                                                    | 63,884    | 147,021    |  |  |
| 2000-2010 Annual Rate     -0.28%     -0.02%     0.02%       2010-2021 Annual Rate     0.88%     0.94%     1.19%       2021-2026 Annual Rate     1.15%     1.06%     1.26%       2021 Median Age     50.4%     50.1%     50.1%       2021 Median Age     33.1     33.0     33.2       MEDIAN AGE     The median age in this area is 33.1, compared to U.S. median age of 38.5     ************************************                                                                                                                                                                                                                                                                                                                                                                                                                                                                                                                                                                                                                                                                                                                                                                                                                                                                                                                 | 2021 Population                          | 35,914                                                                    | 70,999    | 167,889    |  |  |
| 2010-2021 Annual Rate     0.88%     0.94%     1.19%       2021-2026 Annual Rate     1.15%     1.08%     1.26%       2021 Male Population     50.4%     50.1%     50.1%       2021 Female Population     49.6%     49.9%     49.9%       2021 Median Age     33.1     33.0     33.2       MEDIAN AGE     The median age in this area is 33.1, compared to U.S. median age of St.     The Median age of St.       RACE AND ETHNICITY       2021 White Alone     44.4%     42.9%     41.6%       2021 Black Alone     32.4%     33.3%     36.4%       2021 American Indian/Alaska Native Alone     0.5%     0.5%     0.5%       2021 American Indian/Alaska Native Alone     0.5%     0.5%     0.5%       2021 American Indian/Alaska Native Alone     0.5%     0.5%     0.5%       2021 Asian Alone     3.4%     0.1%     0.1%       2021 Pacific Islander Alone     3.3%     3.4     1.0%       2021 Pacific Islander Alone     3.3%     3.1     3.5     2.4       2021 Hopanic Origin (Any Race)     3.3,9     3.1,5                                                                                                                                                                                                                                                                                                                  | 2026 Population                          | 38,023                                                                    | 74,932    | 178,722    |  |  |
| 2021-2026 Annual Rate     1.15%     1.08%     1.26%       2021 Male Population     50.4%     50.1%     50.1%       2021 Female Population     49.6%     49.9%     49.9%       2021 Median Age     33.1     33.0     33.2       MEDIAN AGE     The median age in this area is 33.1, compared to U.S. median age of 38.5.     ************************************                                                                                                                                                                                                                                                                                                                                                                                                                                                                                                                                                                                                                                                                                                                                                                                                                                                                                                                                                                      | 2000-2010 Annual Rate                    | -0.28%                                                                    | -0.02%    | 0.20%      |  |  |
| 2021 Male Population     50.4%     50.1%     49.7%     49.7%       2021 Female Population     49.6%     49.7%     49.7%       2021 Median Age     33.1     33.0     33.2       MEDIAN AGE     The median age in this area is 33.1, compared to U.S. median age of 38.5.     VEX.200.20       RACE AND ETHNICITY       USU1 White Alone     44.4%     42.9%     41.6%       2021 Alsa Alone     32.4%     33.3%     36.4%       2021 American Indian/Alaska Native Alone     0.5%     0.5%     0.5%       2021 Asian Alone     3.4%     5.0%     0.5%       2021 Asian Alone     0.1%     0.1%     0.1%       2021 Pacific Islander Alone     0.1%     0.1%     0.1%       2021 Two rower Races     14.7%     14.0%     11.2%       2021 Two rower Races     13.56     26.30     59.478       2021 Hispanic Origin (Any Race)     33.9%     31.5%     29.49%       2000 Households     13.562     26.02     59.478       2000 Households     13.249     26.181     60.767                                                                                                                                                                                                                                                                                                                                                              | 2010-2021 Annual Rate                    | 0.88%                                                                     | 0.94%     | 1.19%      |  |  |
| 2021 Female Population     49.6%     49.9%     30.0     33.2       2021 Median Age     33.1     33.0     33.2       MEDIAN AGE     The median age in this sear is 33.1, compared to U.S. median age of 38.5.     The median age in this sear is 33.1, compared to U.S. median age of 38.5.       RACE ANDE THINCITY     VIVINITE Alone     44.4%     42.9%     41.6%       2021 Black Alone     32.4%     33.3%     36.4%       2021 American Indian/Alaska Native Alone     0.5%     0.5%     0.5%       2021 Age and Lone     3.4%     5.0%     6.2%       2021 Pacific Islander Alone     0.1%     0.1%     0.1%       2021 Other Race     14.7%     14.0%     11.2%       2021 Two or More Races     4.6%     4.2%     4.1%       2021 Hispanic Origin (Any Race)     3.9, %     3.1, %     2.0     2.0       2021 Two or More Races     1.3, 562     26, 302     59, 478       2010 Households     13, 562     26, 302     59, 478       2011 Total Households     13, 249     26, 181     60, 767       2021 Total Households     15, 36                                                                                                                                                                                                                                                                                        | 2021-2026 Annual Rate                    | 1.15%                                                                     | 1.08%     | 1.26%      |  |  |
| 2021 Median Age   33.1   33.0   33.2     MEDIAN AGE   The median age in this area is 33.1, compared to U.S. median age of 38.5.     RACE AND ETHNICITY     2021 White Alone   44.4%   42.9%   41.6%     2021 Black Alone   32.4%   33.3%   36.4%     2021 American Indian/Alaska Native Alone   0.5%   0.5%   0.5%     2021 Pacific Islander Alone   3.4%   5.0%   6.2%     2021 Pacific Islander Alone   0.1%   0.1%   0.1%     2021 Two or More Races   4.6%   4.2%   4.1%     2021 Two or More Races   4.6%   4.2%   4.9%     HOUSEHOLDS   2021 Mispanic Origin (Any Race)   3.3,9%   31.5%   24,9%     HOUSEHOLDS   31.5%   24,9%   4.9%   4.9%   4.9%   4.9%   4.9%   4.9%   4.9%   4.9%   4.9%   4.9%   4.9%   4.9%   4.9%   4.9%   4.9%   4.9%   4.9%   4.9%   4.9%   4.9%   4.9%   4.9%   4.9%   4.9%   4.9%   4.9%   4.9%   4.9%   4.9%   4.9%   4.9%   4.9%   4.9%                                                                                                                                                                                                                                                                                                                                                                                                                                                          | 2021 Male Population                     | 50.4%                                                                     | 50.1%     | 50.1%      |  |  |
| MEDIAN AGE     The median age in this area is 33.1, compared to U.S. median age of 38.5.       RACE AND ETHNICITY       United Alone     44.4%     42.9%     41.6%       2021 Black Alone     32.4%     33.3%     36.4%       2021 American Indian/Alaska Native Alone     0.5%     0.5%     0.5%       2021 Asain Alone     3.4%     0.1%     0.1%       2021 Pacific Islander Alone     0.1%     0.1%     0.1%       2021 Pacific Islander Alone     14.7%     14.0%     11.2%       2021 Two or More Races     4.6%     4.2%     4.1%       2021 Hispanic Origin (Any Race)     3.3%     31.5%     24.9%       HOUSEHOLDS     3.3%     31.5%     24.9%       100 Households     13.562     26.302     59.478       2010 Households     13.249     26.181     60.767       2021 Total Households     14.554     28.820     69.479       2021 On Annual Rate     0.23%     0.05%     0.21%       2010-2021 Annual Rate     0.84%     0.86%     1.20%                                                                                                                                                                                                                                                                                                                                                                                 | 2021 Female Population                   | 49.6%                                                                     | 49.9%     | 49.9%      |  |  |
| RACE AND ETHNICITY       2021 White Alone     44.4%     42.9%     41.6%       2021 Black Alone     32.4%     33.3%     36.4%       2021 American Indian/Alaska Native Alone     0.5%     0.5%     0.5%       2021 Asian Alone     3.4%     5.0%     6.2%       2021 Pacific Islander Alone     0.1%     0.1%     0.1%       2021 Two or More Races     4.6%     4.2%     4.1%       2021 Hispanic Origin (Any Race)     33.9%     31.5%     24.9%       2021 Households     13,562     26,302     59,478       2010 Households     13,249     26,181     60,767       2021 Total Households     14,554     28,820     69,479       2022 Total Households     15,365     30,329     74,108       2000-2010 Annual Rate     0.23%     0.05%     0.21%       2010-2021 Annual Rate     0.84%     0.86%     1.20%       2021 Average Household Size     2.46     2.46     2.45       2021 Average Household Income     \$78,407     \$79,370     \$85,319       2026 Average Household Income                                                                                                                                                                                                                                                                                                                                             | 2021 Median Age                          | 33.1                                                                      | 33.0      | 33.2       |  |  |
| 2021 White Alone   44.4%   42.9%   41.6%     2021 Black Alone   32.4%   33.3%   36.4%     2021 American Indian/Alaska Native Alone   0.5%   0.5%   0.5%     2021 Asian Alone   3.4%   5.0%   6.2%     2021 Pacific Islander Alone   0.1%   0.1%   0.1%     2021 Other Race   14.7%   14.0%   11.2%     2021 Two or More Races   4.6%   4.2%   4.1%     2021 Hispanic Origin (Any Race)   3.9%   3.1%   2.9%     2021 Households   13.562   26.302   59.478     2010 Households   13.249   26.181   60,767     2021 Total Households   14,554   28.820   69,479     2026 Total Households   15,365   30,329   74,108     2000-2010 Annual Rate   -0.23%   -0.05%   0.21%     2010-2021 Annual Rate   10.9%   10.3%   1.30%     2021-2026 Annual Rate   1.09%   1.03%   1.30%     2021 Average Household Sie   2.46   2.4   2.5     2021 Average Household Income   \$78,407   \$79,370   \$85,319 <                                                                                                                                                                                                                                                                                                                                                                                                                                    | MEDIAN AGE                               | The median age in this area is 33.1, compared to U.S. median age of 38.5. |           |            |  |  |
| 2021 Black Alone   32.4%   33.3%   36.4%     2021 American Indian/Alaska Native Alone   0.5%   0.5%   0.5%     2021 Asian Alone   3.4%   5.0%   6.2%     2021 Pacific Islander Alone   0.1%   0.1%   0.1%     2021 Pacific Islander Alone   14.7%   14.0%   11.2%     2021 Two or More Races   4.6%   4.2%   4.1%     2021 Hispanic Origin (Any Race)   33.9%   31.5%   24.9%     HOUSEHOLDS   8   26,302   59,478     2010 Households   13.562   26,302   59,478     2011 Total Households   13,249   26,181   60,767     2021 Total Households   14,554   28,820   69,479     2026 Total Households   15,365   30,329   74,108     2000-2010 Annual Rate   0.23%   0.05%   0.21%     2001-2021 Annual Rate   0.84%   0.86%   1.20%     2021 Average Household Size   2.46   2.35     2021 Average Household Size   2,46   2,35     2021 Average Household Income   \$78,407   \$79,370   \$85,319 <td< td=""><td>RACE AND ETHNICITY</td><td></td><td></td><td></td></td<>                                                                                                                                                                                                                                                                                                                                                           | RACE AND ETHNICITY                       |                                                                           |           |            |  |  |
| 2021 American Indian/Alaska Native Alone   0.5%   0.5%     2021 Asian Alone   3.4%   5.0%   6.2%     2021 Pacific Islander Alone   0.1%   0.1%   0.1%     2021 Other Race   14.7%   14.0%   11.2%     2021 Two or More Races   4.6%   4.2%   4.1%     2021 Hispanic Origin (Any Race)   33.9%   31.5%   24.9%     HOUSEHOLDS     2000 Households   13,562   26,302   59,478     2011 Total Households   13,249   26,181   60,767     2021 Total Households   15,365   30,329   74,108     2000-2010 Annual Rate   0.23%   0.05%   0.21%     2000-2014 Annual Rate   0.84%   0.86%   1.20%     2021-2026 Annual Rate   1.09%   1.03%   1.30%     2021 Average Household Size   2.46   2.46   2.3     AVERAGE HOUSEHOLD INCOME   221   79,370   \$85,319     2026 Average Household Income   \$88,613   \$89,384   \$96,157                                                                                                                                                                                                                                                                                                                                                                                                                                                                                                             | 2021 White Alone                         | 44.4%                                                                     | 42.9%     | 41.6%      |  |  |
| 2021 Asian Alone   3.4%   5.0%   6.2%     2021 Pacific Islander Alone   0.1%   0.1%   0.1%     2021 Other Race   14.7%   14.0%   11.2%     2021 Two or More Races   4.6%   4.2%   4.1%     2021 Hispanic Origin (Any Race)   33.9%   31.5%   24.9%     HOUSEHOLDS   8   26.302   59.478     2010 Households   13,562   26,302   59.478     2011 Total Households   13,249   26,181   60,767     2021 Total Households   14,554   28,820   69,479     2026 Total Households   15,365   30,329   74,108     2000-2010 Annual Rate   -0.23%   -0.05%   0.21%     2010-2021 Annual Rate   0.84%   0.86%   1.20%     2021-2026 Annual Rate   1.09%   1.03%   1.30%     2021-2026 Annual Rate   1.09%   1.03%   1.30%     2021-Average Household Size   2.46   2.46   2.4     AVERAGE HOUSEHOLD INCOME   2021 Average Household Income   \$78,407   \$79,370   \$85,319     2026 Average Household Income   \$88,613                                                                                                                                                                                                                                                                                                                                                                                                                        | 2021 Black Alone                         | 32.4%                                                                     | 33.3%     | 36.4%      |  |  |
| 2021 Pacific Islander Alone   0.1%   0.1%   0.1%     2021 Other Race   14.7%   14.0%   11.2%     2021 Two or More Races   4.6%   4.2%   4.1%     2021 Hispanic Origin (Any Race)   33.9%   31.5%   24.9%     HOUSEHOLDS     WESHOLDS     2000 Households   13,562   26,302   59,478     2010 Households   13,249   26,181   60,767     2021 Total Households   14,554   28,820   69,479     2026 Total Households   15,365   30,329   74,108     2000-2010 Annual Rate   -0.23%   -0.05%   0.21%     2010-2021 Annual Rate   0.84%   0.86%   1.20%     2021-2026 Annual Rate   1.09%   1.03%   1.30%     2021 Average Household Size   2.46   2.46   2.35     AVERAGE HOUSEHOLD INCOME   \$78,407   \$79,370   \$85,319     2026 Average Household Income   \$88,613   \$89,384   \$96,157                                                                                                                                                                                                                                                                                                                                                                                                                                                                                                                                            | 2021 American Indian/Alaska Native Alone | 0.5%                                                                      | 0.5%      | 0.5%       |  |  |
| 2021 Other Race   14.7%   14.0%   11.2%     2021 Two or More Races   4.6%   4.2%   4.1%     2021 Hispanic Origin (Any Race)   33.9%   31.5%   24.9%     HOUSEHOLDS     2000 Households   13,562   26,302   59,478     2010 Households   13,249   26,181   60,767     2021 Total Households   14,554   28,820   69,479     2026 Total Households   15,365   30,329   74,108     2000-2010 Annual Rate   -0.23%   -0.05%   0.21%     2010-2021 Annual Rate   0.84%   0.86%   1.20%     2021-2026 Annual Rate   1.09%   1.03%   1.30%     2021 Average Household Size   2.46   2.46   2.46   2.35     AVERAGE HOUSEHOLD INCOME   \$78,407   \$79,370   \$85,319     2026 Average Household Income   \$88,613   \$89,384   \$96,157                                                                                                                                                                                                                                                                                                                                                                                                                                                                                                                                                                                                       | 2021 Asian Alone                         | 3.4%                                                                      | 5.0%      | 6.2%       |  |  |
| 2021 Two or More Races   4.6%   4.2%   4.1%     2021 Hispanic Origin (Any Race)   33.9%   31.5%   24.9%     HOUSEHOLDS     2000 Households   13,562   26,302   59,478     2010 Households   13,249   26,181   60,767     2021 Total Households   14,554   28,820   69,479     2026 Total Households   15,365   30,329   74,108     2000-2010 Annual Rate   -0.23%   -0.05%   0.21%     2010-2021 Annual Rate   0.84%   0.86%   1.20%     2021-2026 Annual Rate   1.09%   1.03%   1.30%     2021 Average Household Size   2.46   2.46   2.35     AVERAGE HOUSEHOLD INCOME   \$79,370   \$85,319     2026 Average Household Income   \$88,613   \$89,384   \$96,157                                                                                                                                                                                                                                                                                                                                                                                                                                                                                                                                                                                                                                                                     | 2021 Pacific Islander Alone              | 0.1%                                                                      | 0.1%      | 0.1%       |  |  |
| 2021 Hispanic Origin (Any Race)   33.9%   31.5%   24.9%     HOUSEHOLDS   2000 Households   13,562   26,302   59,478     2010 Households   13,249   26,181   60,767     2021 Total Households   14,554   28,820   69,479     2026 Total Households   15,365   30,329   74,108     2000-2010 Annual Rate   -0.23%   -0.05%   0.21%     2011-2021 Annual Rate   0.84%   0.86%   1.20%     2021-2026 Annual Rate   1.09%   1.03%   1.30%     2021 Average Household Size   2.46   2.46   2.35     AVERAGE HOUSEHOLD INCOME   \$79,370   \$85,319     2026 Average Household Income   \$88,613   \$99,384   \$96,157                                                                                                                                                                                                                                                                                                                                                                                                                                                                                                                                                                                                                                                                                                                       | 2021 Other Race                          | 14.7%                                                                     | 14.0%     | 11.2%      |  |  |
| HOUSEHOLDS     2000 Households   13,562   26,302   59,478     2010 Households   13,249   26,181   60,767     2021 Total Households   14,554   28,820   69,479     2026 Total Households   15,365   30,329   74,108     2000-2010 Annual Rate   -0.23%   -0.05%   0.21%     2010-2021 Annual Rate   0.86%   1.20%     2021-2026 Annual Rate   1.09%   1.03%   1.30%     2021 Average Household Size   2.46   2.46   2.35     AVERAGE HOUSEHOLD INCOME     2021 Average Household Income   \$78,407   \$79,370   \$85,319     2026 Average Household Income   \$88,613   \$89,384   \$96,157                                                                                                                                                                                                                                                                                                                                                                                                                                                                                                                                                                                                                                                                                                                                            | 2021 Two or More Races                   | 4.6%                                                                      | 4.2%      | 4.1%       |  |  |
| 2000 Households   13,562   26,302   59,478     2010 Households   13,249   26,181   60,767     2021 Total Households   14,554   28,820   69,479     2026 Total Households   15,365   30,329   74,108     2000-2010 Annual Rate   -0.23%   -0.05%   0.21%     2010-2021 Annual Rate   0.84%   0.86%   1.20%     2021-2026 Annual Rate   1.09%   1.03%   1.30%     2021 Average Household Size   2.46   2.46   2.35     AVERAGE HOUSEHOLD INCOME     2021 Average Household Income   \$78,407   \$79,370   \$85,319     2026 Average Household Income   \$88,613   \$89,384   \$96,157                                                                                                                                                                                                                                                                                                                                                                                                                                                                                                                                                                                                                                                                                                                                                   | 2021 Hispanic Origin (Any Race)          | 33.9%                                                                     | 31.5%     | 24.9%      |  |  |
| 2010 Households   13,249   26,181   60,767     2021 Total Households   14,554   28,820   69,479     2026 Total Households   15,365   30,329   74,108     2000-2010 Annual Rate   -0.23%   -0.05%   0.21%     2010-2021 Annual Rate   0.84%   0.86%   1.20%     2021-2026 Annual Rate   1.09%   1.03%   1.30%     2021 Average Household Size   2.46   2.46   2.35     AVERAGE HOUSEHOLD INCOME     2021 Average Household Income   \$78,407   \$79,370   \$85,319     2026 Average Household Income   \$88,613   \$89,384   \$96,157                                                                                                                                                                                                                                                                                                                                                                                                                                                                                                                                                                                                                                                                                                                                                                                                  | HOUSEHOLDS                               |                                                                           |           |            |  |  |
| 2021 Total Households   14,554   28,820   69,479     2026 Total Households   15,365   30,329   74,108     2000-2010 Annual Rate   -0.23%   -0.05%   0.21%     2010-2021 Annual Rate   0.84%   0.86%   1.20%     2021-2026 Annual Rate   1.09%   1.03%   1.30%     2021 Average Household Size   2.46   2.46   2.35     AVERAGE HOUSEHOLD INCOME     2021 Average Household Income   \$78,407   \$79,370   \$85,319     2026 Average Household Income   \$88,613   \$89,384   \$96,157                                                                                                                                                                                                                                                                                                                                                                                                                                                                                                                                                                                                                                                                                                                                                                                                                                                 | 2000 Households                          | 13,562                                                                    | 26,302    | 59,478     |  |  |
| 2026 Total Households   15,365   30,329   74,108     2000-2010 Annual Rate   -0.23%   -0.05%   0.21%     2010-2021 Annual Rate   0.84%   0.86%   1.20%     2021-2026 Annual Rate   1.09%   1.03%   1.30%     2021 Average Household Size   2.46   2.46   2.35     AVERAGE HOUSEHOLD INCOME     2021 Average Household Income   \$78,407   \$79,370   \$85,319     2026 Average Household Income   \$88,613   \$89,384   \$96,157                                                                                                                                                                                                                                                                                                                                                                                                                                                                                                                                                                                                                                                                                                                                                                                                                                                                                                      | 2010 Households                          | 13,249                                                                    | 26,181    | 60,767     |  |  |
| 2000-2010 Annual Rate   -0.23%   -0.05%   0.21%     2010-2021 Annual Rate   0.84%   0.86%   1.20%     2021-2026 Annual Rate   1.09%   1.03%   1.30%     2021 Average Household Size   2.46   2.46   2.35     AVERAGE HOUSEHOLD INCOME     2021 Average Household Income   \$78,407   \$79,370   \$85,319     2026 Average Household Income   \$88,613   \$89,384   \$96,157                                                                                                                                                                                                                                                                                                                                                                                                                                                                                                                                                                                                                                                                                                                                                                                                                                                                                                                                                           | 2021 Total Households                    | 14,554                                                                    | 28,820    | 69,479     |  |  |
| 2010-2021 Annual Rate   0.84%   0.86%   1.20%     2021-2026 Annual Rate   1.09%   1.03%   1.30%     2021 Average Household Size   2.46   2.46   2.35     AVERAGE HOUSEHOLD INCOME   578,407   \$79,370   \$85,319     2026 Average Household Income   \$88,613   \$89,384   \$96,157                                                                                                                                                                                                                                                                                                                                                                                                                                                                                                                                                                                                                                                                                                                                                                                                                                                                                                                                                                                                                                                  | 2026 Total Households                    | 15,365                                                                    | 30,329    | 74,108     |  |  |
| 2021-2026 Annual Rate   1.09%   1.03%   1.30%     2021 Average Household Size   2.46   2.46   2.35     AVERAGE HOUSEHOLD INCOME     2021 Average Household Income   \$78,407   \$79,370   \$85,319     2026 Average Household Income   \$88,613   \$89,384   \$96,157                                                                                                                                                                                                                                                                                                                                                                                                                                                                                                                                                                                                                                                                                                                                                                                                                                                                                                                                                                                                                                                                 | 2000-2010 Annual Rate                    | -0.23%                                                                    | -0.05%    | 0.21%      |  |  |
| 2021 Average Household Size   2.46   2.46   2.35     AVERAGE HOUSEHOLD INCOME   ***********************************                                                                                                                                                                                                                                                                                                                                                                                                                                                                                                                                                                                                                                                                                                                                                                                                                                                                                                                                                                                                                                                                                                                                                                                                                   | 2010-2021 Annual Rate                    | 0.84%                                                                     | 0.86%     | 1.20%      |  |  |
| AVERAGE HOUSEHOLD INCOME       2021 Average Household Income     \$78,407     \$79,370     \$85,319       2026 Average Household Income     \$88,613     \$89,384     \$96,157                                                                                                                                                                                                                                                                                                                                                                                                                                                                                                                                                                                                                                                                                                                                                                                                                                                                                                                                                                                                                                                                                                                                                        | 2021-2026 Annual Rate                    | 1.09%                                                                     | 1.03%     | 1.30%      |  |  |
| 2021 Average Household Income   \$78,407   \$79,370   \$85,319     2026 Average Household Income   \$88,613   \$89,384   \$96,157                                                                                                                                                                                                                                                                                                                                                                                                                                                                                                                                                                                                                                                                                                                                                                                                                                                                                                                                                                                                                                                                                                                                                                                                     | 2021 Average Household Size              | 2.46                                                                      | 2.46      | 2.35       |  |  |
| 2026 Average Household Income   \$88,613   \$89,384   \$96,157                                                                                                                                                                                                                                                                                                                                                                                                                                                                                                                                                                                                                                                                                                                                                                                                                                                                                                                                                                                                                                                                                                                                                                                                                                                                        | AVERAGE HOUSEHOLD INCOME                 |                                                                           |           |            |  |  |
| •                                                                                                                                                                                                                                                                                                                                                                                                                                                                                                                                                                                                                                                                                                                                                                                                                                                                                                                                                                                                                                                                                                                                                                                                                                                                                                                                     | 2021 Average Household Income            | \$78,407                                                                  | \$79,370  | \$85,319   |  |  |
| 2021-2026 Annual Rate 2.48% 2.40% 2.42%                                                                                                                                                                                                                                                                                                                                                                                                                                                                                                                                                                                                                                                                                                                                                                                                                                                                                                                                                                                                                                                                                                                                                                                                                                                                                               | 2026 Average Household Income            | \$88,613                                                                  | \$89,384  | \$96,157   |  |  |
|                                                                                                                                                                                                                                                                                                                                                                                                                                                                                                                                                                                                                                                                                                                                                                                                                                                                                                                                                                                                                                                                                                                                                                                                                                                                                                                                       | 2021-2026 Annual Rate                    | 2.48%                                                                     | 2.40%     | 2.42%      |  |  |