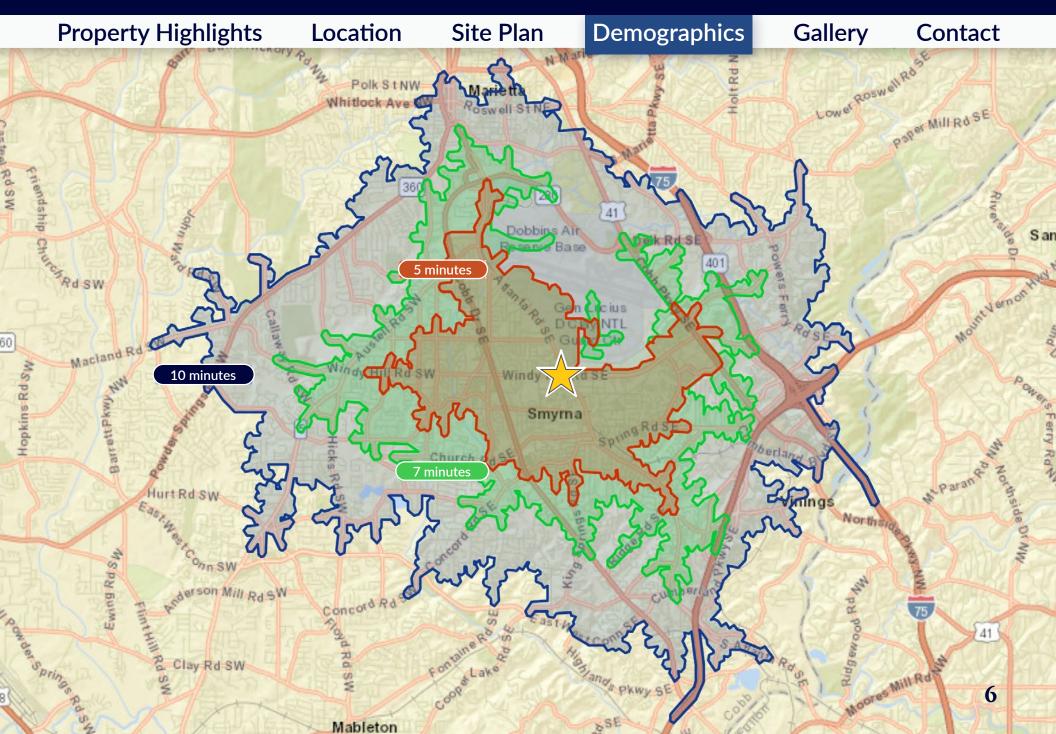

## **10-Minute Drive Time**

- Strategic location at the signalized intersection of Windy Hill Rd. and Atlanta Rd.
- Smyrna named 4th Best Suburb for Millennials in Atlanta — Niche, 2018
- 36,800 VPD on Windy Hill Rd.

Live • Shop • Dine in Smyrna, GA

Live • Shop • Dine in Smyrna, GA

Property Highlights Location Site Plan Demographics Gallery Contact

| 2000 Population     33,487     63,889     144,125       2010 Population     32,553     63,884     147,021       2021 Population     35,914     70,999     167,889       2026 Population     38,023     74,932     178,722       2000-2010 Annual Rate     0.28%     0.09%     0.20%       2011-2021 Annual Rate     0.88%     0.94%     1.19%       2021 Male Population     50,4%     50,1%     50,1%       2021 Male Population     49,6%     49,9%     49,9%       2021 Female Population     49,6%     49,9%     49,9%       2021 Male Population     33,1     33.0     33.2       WEDIAN AGE     The median age in this rate is 331, compared to U.S. median age of 38.5     THE       RACE AND ETHNICTY     The median age in this rate is 331, compared to U.S. median age of 38.5     THE       RACE Alone     23,4%     33,3%     36,4%       2021 Male Alone     44,4%     42,9%     41,6%       2021 Black Alone     3,4%     5,0%     0,5%       2021 Black Alone     3,4%     5,0%     0,5%                                                                                                                                                                                                                                                                                                                              |                                          | 5 MINUTES                                                                 | 7 MINUTES | 10 MINUTES |  |  |
|---------------------------------------------------------------------------------------------------------------------------------------------------------------------------------------------------------------------------------------------------------------------------------------------------------------------------------------------------------------------------------------------------------------------------------------------------------------------------------------------------------------------------------------------------------------------------------------------------------------------------------------------------------------------------------------------------------------------------------------------------------------------------------------------------------------------------------------------------------------------------------------------------------------------------------------------------------------------------------------------------------------------------------------------------------------------------------------------------------------------------------------------------------------------------------------------------------------------------------------------------------------------------------------------------------------------------------------|------------------------------------------|---------------------------------------------------------------------------|-----------|------------|--|--|
| 2010 Population     32,553     6.8 884     147,021       2021 Population     35,914     70,999     167,889       2022 Population     36,023     74,932     178,722       2000-2010 Annual Rate     0.28%     0.02%     0.20%       2010-2021 Annual Rate     0.88%     0.94%     1.15%       2021 Male Population     50.4%     50.1%     50.1%       2021 Female Population     49,6%     49,9%     49,9%       2021 Female Population     30,1     33.3     36.4                                                                                                                                                                                                                                                                                                                                                                            | POPULATION                               |                                                                           |           |            |  |  |
| 2021 Population     35,914     70,999     167,889       2026 Population     38,023     74,932     178,722       2000-2010 Annual Rate     0.28%     -0.02%     0.20%       2010-2021 Annual Rate     0.88%     0.94%     1.119%       2021-2026 Annual Rate     1.15%     1.08%     1.26%       2021 Male Population     50.4%     50.1%     50.1%       2021 Median Age     33.1     33.0     33.2       MEDIAN AGE     The median age in this area is 33.1, compared to U.S. median age of 38.5.     WETHINICITY       2021 Weld Alone     44.4%     42.9%     41.6%       2021 Median Age     3.34     33.3%     36.4%       2021 Weld Alone     44.4%     42.9%     41.6%       2021 Weld Alone     3.4%     5.0%     6.2%       2021 Asian Alone     3.4%     5.0%     6.2%       2021 Age Age Age     3.3,%     3.1%     2.0       2021 Two or More Races     4.6%     4.2%     4.1%       2021 Two or More Races     4.6%     4.2%     5.4%       2021 Two or                                                                                                                                                                                                                                                                                                                                                                  | 2000 Population                          | 33,487                                                                    | 63,989    | 144,125    |  |  |
| 2026 Population     38,023     74,932     178,722       2000 - 2010 Annual Rate     -0.28%     -0.07%     0.20%       2010 - 2021 Annual Rate     0.88%     0.94%     1.19%       2021 - 2026 Annual Rate     1.15%     1.08%     1.26%       2021 Male Population     50.4%     50.1%     50.1%       2021 Female Population     49.6%     49.9%     49.9%       2021 Hedian Age     33.1     33.0     33.2       MEDIAN AGE     The median age in this sare is 33.1, compared to U.S. median age of 38.5     The median age in this sare is 33.1, compared to U.S. median age of 38.5     The median age in this sare is 33.1, compared to U.S. median age of 38.5     The median age in this sare is 33.1, compared to U.S. median age of 38.5     The median age in this sare is 33.1, compared to U.S. median age of 38.5     The median age in this sare is 33.1, compared to U.S. median age of 38.5     The median age in this sare is 33.1, compared to U.S. median age of 38.5     The median age in this sare is 33.1, compared to U.S. median age of 38.5     49.9%     41.6%     42.9%     41.6%     41.6%     42.9%     41.6%     41.6%     42.9%     41.6%     42.9%     41.6%     42.2%     41.6%     42.2%     41.6%     42.2% <t< td=""><td>2010 Population</td><td>32,553</td><td>63,884</td><td>147,021</td></t<> | 2010 Population                          | 32,553                                                                    | 63,884    | 147,021    |  |  |
| 2000-2010 Annual Rate     -0.28%     -0.02%     0.02%       2010-2021 Annual Rate     0.88%     0.94%     1.19%       2021-2026 Annual Rate     1.15%     1.06%     1.26%       2021 Median Age     50.4%     50.1%     50.1%       2021 Median Age     33.1     33.0     33.2       MEDIAN AGE     The median age in this area is 33.1, compared to U.S. median age of 38.5     ************************************                                                                                                                                                                                                                                                                                                                                                                                                                                                                                                                                                                                                                                                                                                                                                                                                                                                                                                                 | 2021 Population                          | 35,914                                                                    | 70,999    | 167,889    |  |  |
| 2010-2021 Annual Rate     0.88%     0.94%     1.19%       2021-2026 Annual Rate     1.15%     1.08%     1.26%       2021 Male Population     50.4%     50.1%     50.1%       2021 Female Population     49.6%     49.9%     49.9%       2021 Median Age     33.1     33.0     33.2       MEDIAN AGE     The median age in this area is 33.1, compared to U.S. median age of St.     The Median age of St.       RACE AND ETHNICITY       2021 White Alone     44.4%     42.9%     41.6%       2021 Black Alone     32.4%     33.3%     36.4%       2021 American Indian/Alaska Native Alone     0.5%     0.5%     0.5%       2021 American Indian/Alaska Native Alone     0.5%     0.5%     0.5%       2021 American Indian/Alaska Native Alone     0.5%     0.5%     0.5%       2021 Asian Alone     3.4%     0.1%     0.1%       2021 Pacific Islander Alone     3.3%     3.4     1.0%       2021 Pacific Islander Alone     3.3%     3.1     3.5     2.4       2021 Hopanic Origin (Any Race)     3.3,9     3.1,5                                                                                                                                                                                                                                                                                                                  | 2026 Population                          | 38,023                                                                    | 74,932    | 178,722    |  |  |
| 2021-2026 Annual Rate     1.15%     1.08%     1.26%       2021 Male Population     50.4%     50.1%     50.1%       2021 Female Population     49.6%     49.9%     49.9%       2021 Median Age     33.1     33.0     33.2       MEDIAN AGE     The median age in this area is 33.1, compared to U.S. median age of 38.5.     ************************************                                                                                                                                                                                                                                                                                                                                                                                                                                                                                                                                                                                                                                                                                                                                                                                                                                                                                                                                                                      | 2000-2010 Annual Rate                    | -0.28%                                                                    | -0.02%    | 0.20%      |  |  |
| 2021 Male Population     50.4%     50.1%     49.7%     49.7%       2021 Female Population     49.6%     49.7%     49.7%       2021 Median Age     33.1     33.0     33.2       MEDIAN AGE     The median age in this area is 33.1, compared to U.S. median age of 38.5.     VEX.200.20       RACE AND ETHNICITY       USU1 White Alone     44.4%     42.9%     41.6%       2021 Alsa Alone     32.4%     33.3%     36.4%       2021 American Indian/Alaska Native Alone     0.5%     0.5%     0.5%       2021 Asian Alone     3.4%     5.0%     0.5%       2021 Asian Alone     0.1%     0.1%     0.1%       2021 Pacific Islander Alone     0.1%     0.1%     0.1%       2021 Two rower Races     14.7%     14.0%     11.2%       2021 Two rower Races     13.56     26.30     59.478       2021 Hispanic Origin (Any Race)     33.9%     31.5%     29.49%       2000 Households     13.562     26.02     59.478       2000 Households     13.249     26.181     60.767                                                                                                                                                                                                                                                                                                                                                              | 2010-2021 Annual Rate                    | 0.88%                                                                     | 0.94%     | 1.19%      |  |  |
| 2021 Female Population     49.6%     49.9%     30.0     33.2       2021 Median Age     33.1     33.0     33.2       MEDIAN AGE     The median age in this sear is 33.1, compared to U.S. median age of 38.5.     The median age in this sear is 33.1, compared to U.S. median age of 38.5.       RACE ANDE THINCITY     VIVINITE Alone     44.4%     42.9%     41.6%       2021 Black Alone     32.4%     33.3%     36.4%       2021 American Indian/Alaska Native Alone     0.5%     0.5%     0.5%       2021 Age and Lone     3.4%     5.0%     6.2%       2021 Pacific Islander Alone     0.1%     0.1%     0.1%       2021 Other Race     14.7%     14.0%     11.2%       2021 Two or More Races     4.6%     4.2%     4.1%       2021 Hispanic Origin (Any Race)     3.9, %     3.1, %     2.0     2.0       2021 Two or More Races     1.3, 562     26, 302     59, 478       2010 Households     13, 562     26, 302     59, 478       2011 Total Households     13, 249     26, 181     60, 767       2021 Total Households     15, 36                                                                                                                                                                                                                                                                                        | 2021-2026 Annual Rate                    | 1.15%                                                                     | 1.08%     | 1.26%      |  |  |
| 2021 Median Age   33.1   33.0   33.2     MEDIAN AGE   The median age in this area is 33.1, compared to U.S. median age of 38.5.     RACE AND ETHNICITY     2021 White Alone   44.4%   42.9%   41.6%     2021 Black Alone   32.4%   33.3%   36.4%     2021 American Indian/Alaska Native Alone   0.5%   0.5%   0.5%     2021 Pacific Islander Alone   3.4%   5.0%   6.2%     2021 Pacific Islander Alone   0.1%   0.1%   0.1%     2021 Two or More Races   4.6%   4.2%   4.1%     2021 Two or More Races   4.6%   4.2%   4.9%     HOUSEHOLDS   2021 Mispanic Origin (Any Race)   3.3,9%   31.5%   24,9%     HOUSEHOLDS   31.5%   24,9%   4.9%   4.9%   4.9%   4.9%   4.9%   4.9%   4.9%   4.9%   4.9%   4.9%   4.9%   4.9%   4.9%   4.9%   4.9%   4.9%   4.9%   4.9%   4.9%   4.9%   4.9%   4.9%   4.9%   4.9%   4.9%   4.9%   4.9%   4.9%   4.9%   4.9%   4.9%   4.9%   4.9%                                                                                                                                                                                                                                                                                                                                                                                                                                                          | 2021 Male Population                     | 50.4%                                                                     | 50.1%     | 50.1%      |  |  |
| MEDIAN AGE     The median age in this area is 33.1, compared to U.S. median age of 38.5.       RACE AND ETHNICITY       United Alone     44.4%     42.9%     41.6%       2021 Black Alone     32.4%     33.3%     36.4%       2021 American Indian/Alaska Native Alone     0.5%     0.5%     0.5%       2021 Asain Alone     3.4%     0.1%     0.1%       2021 Pacific Islander Alone     0.1%     0.1%     0.1%       2021 Pacific Islander Alone     14.7%     14.0%     11.2%       2021 Two or More Races     4.6%     4.2%     4.1%       2021 Hispanic Origin (Any Race)     3.3%     31.5%     24.9%       HOUSEHOLDS     3.3%     31.5%     24.9%       100 Households     13.562     26.302     59.478       2010 Households     13.249     26.181     60.767       2021 Total Households     14.554     28.820     69.479       2021 On Annual Rate     0.23%     0.05%     0.21%       2010-2021 Annual Rate     0.84%     0.86%     1.20%                                                                                                                                                                                                                                                                                                                                                                                 | 2021 Female Population                   | 49.6%                                                                     | 49.9%     | 49.9%      |  |  |
| RACE AND ETHNICITY       2021 White Alone     44.4%     42.9%     41.6%       2021 Black Alone     32.4%     33.3%     36.4%       2021 American Indian/Alaska Native Alone     0.5%     0.5%     0.5%       2021 Asian Alone     3.4%     5.0%     6.2%       2021 Pacific Islander Alone     0.1%     0.1%     0.1%       2021 Two or More Races     4.6%     4.2%     4.1%       2021 Hispanic Origin (Any Race)     33.9%     31.5%     24.9%       2021 Households     13,562     26,302     59,478       2010 Households     13,249     26,181     60,767       2021 Total Households     14,554     28,820     69,479       2022 Total Households     15,365     30,329     74,108       2000-2010 Annual Rate     0.23%     0.05%     0.21%       2010-2021 Annual Rate     0.84%     0.86%     1.20%       2021 Average Household Size     2.46     2.46     2.45       2021 Average Household Income     \$78,407     \$79,370     \$85,319       2026 Average Household Income                                                                                                                                                                                                                                                                                                                                             | 2021 Median Age                          | 33.1                                                                      | 33.0      | 33.2       |  |  |
| 2021 White Alone   44.4%   42.9%   41.6%     2021 Black Alone   32.4%   33.3%   36.4%     2021 American Indian/Alaska Native Alone   0.5%   0.5%   0.5%     2021 Asian Alone   3.4%   5.0%   6.2%     2021 Pacific Islander Alone   0.1%   0.1%   0.1%     2021 Other Race   14.7%   14.0%   11.2%     2021 Two or More Races   4.6%   4.2%   4.1%     2021 Hispanic Origin (Any Race)   3.9%   3.1%   2.9%     2021 Households   13.562   26.302   59.478     2010 Households   13.249   26.181   60,767     2021 Total Households   14,554   28.820   69,479     2026 Total Households   15,365   30,329   74,108     2000-2010 Annual Rate   -0.23%   -0.05%   0.21%     2010-2021 Annual Rate   10.9%   10.3%   1.30%     2021-2026 Annual Rate   1.09%   1.03%   1.30%     2021 Average Household Sie   2.46   2.4   2.5     2021 Average Household Income   \$78,407   \$79,370   \$85,319 <                                                                                                                                                                                                                                                                                                                                                                                                                                    | MEDIAN AGE                               | The median age in this area is 33.1, compared to U.S. median age of 38.5. |           |            |  |  |
| 2021 Black Alone   32.4%   33.3%   36.4%     2021 American Indian/Alaska Native Alone   0.5%   0.5%   0.5%     2021 Asian Alone   3.4%   5.0%   6.2%     2021 Pacific Islander Alone   0.1%   0.1%   0.1%     2021 Pacific Islander Alone   14.7%   14.0%   11.2%     2021 Two or More Races   4.6%   4.2%   4.1%     2021 Hispanic Origin (Any Race)   33.9%   31.5%   24.9%     HOUSEHOLDS   8   26,302   59,478     2010 Households   13.562   26,302   59,478     2011 Total Households   13,249   26,181   60,767     2021 Total Households   14,554   28,820   69,479     2026 Total Households   15,365   30,329   74,108     2000-2010 Annual Rate   0.23%   0.05%   0.21%     2001-2021 Annual Rate   0.84%   0.86%   1.20%     2021 Average Household Size   2.46   2.35     2021 Average Household Size   2,46   2,35     2021 Average Household Income   \$78,407   \$79,370   \$85,319 <td< td=""><td>RACE AND ETHNICITY</td><td></td><td></td><td></td></td<>                                                                                                                                                                                                                                                                                                                                                           | RACE AND ETHNICITY                       |                                                                           |           |            |  |  |
| 2021 American Indian/Alaska Native Alone   0.5%   0.5%     2021 Asian Alone   3.4%   5.0%   6.2%     2021 Pacific Islander Alone   0.1%   0.1%   0.1%     2021 Other Race   14.7%   14.0%   11.2%     2021 Two or More Races   4.6%   4.2%   4.1%     2021 Hispanic Origin (Any Race)   33.9%   31.5%   24.9%     HOUSEHOLDS     2000 Households   13,562   26,302   59,478     2011 Total Households   13,249   26,181   60,767     2021 Total Households   15,365   30,329   74,108     2000-2010 Annual Rate   0.23%   0.05%   0.21%     2000-2014 Annual Rate   0.84%   0.86%   1.20%     2021-2026 Annual Rate   1.09%   1.03%   1.30%     2021 Average Household Size   2.46   2.46   2.3     AVERAGE HOUSEHOLD INCOME   221   79,370   \$85,319     2026 Average Household Income   \$88,613   \$89,384   \$96,157                                                                                                                                                                                                                                                                                                                                                                                                                                                                                                             | 2021 White Alone                         | 44.4%                                                                     | 42.9%     | 41.6%      |  |  |
| 2021 Asian Alone   3.4%   5.0%   6.2%     2021 Pacific Islander Alone   0.1%   0.1%   0.1%     2021 Other Race   14.7%   14.0%   11.2%     2021 Two or More Races   4.6%   4.2%   4.1%     2021 Hispanic Origin (Any Race)   33.9%   31.5%   24.9%     HOUSEHOLDS   8   26.302   59.478     2010 Households   13,562   26,302   59.478     2011 Total Households   13,249   26,181   60,767     2021 Total Households   14,554   28,820   69,479     2026 Total Households   15,365   30,329   74,108     2000-2010 Annual Rate   -0.23%   -0.05%   0.21%     2010-2021 Annual Rate   0.84%   0.86%   1.20%     2021-2026 Annual Rate   1.09%   1.03%   1.30%     2021-2026 Annual Rate   1.09%   1.03%   1.30%     2021-Average Household Size   2.46   2.46   2.4     AVERAGE HOUSEHOLD INCOME   2021 Average Household Income   \$78,407   \$79,370   \$85,319     2026 Average Household Income   \$88,613                                                                                                                                                                                                                                                                                                                                                                                                                        | 2021 Black Alone                         | 32.4%                                                                     | 33.3%     | 36.4%      |  |  |
| 2021 Pacific Islander Alone   0.1%   0.1%   0.1%     2021 Other Race   14.7%   14.0%   11.2%     2021 Two or More Races   4.6%   4.2%   4.1%     2021 Hispanic Origin (Any Race)   33.9%   31.5%   24.9%     HOUSEHOLDS     WESHOLDS     2000 Households   13,562   26,302   59,478     2010 Households   13,249   26,181   60,767     2021 Total Households   14,554   28,820   69,479     2026 Total Households   15,365   30,329   74,108     2000-2010 Annual Rate   -0.23%   -0.05%   0.21%     2010-2021 Annual Rate   0.84%   0.86%   1.20%     2021-2026 Annual Rate   1.09%   1.03%   1.30%     2021 Average Household Size   2.46   2.46   2.35     AVERAGE HOUSEHOLD INCOME   \$78,407   \$79,370   \$85,319     2026 Average Household Income   \$88,613   \$89,384   \$96,157                                                                                                                                                                                                                                                                                                                                                                                                                                                                                                                                            | 2021 American Indian/Alaska Native Alone | 0.5%                                                                      | 0.5%      | 0.5%       |  |  |
| 2021 Other Race   14.7%   14.0%   11.2%     2021 Two or More Races   4.6%   4.2%   4.1%     2021 Hispanic Origin (Any Race)   33.9%   31.5%   24.9%     HOUSEHOLDS     2000 Households   13,562   26,302   59,478     2010 Households   13,249   26,181   60,767     2021 Total Households   14,554   28,820   69,479     2026 Total Households   15,365   30,329   74,108     2000-2010 Annual Rate   -0.23%   -0.05%   0.21%     2010-2021 Annual Rate   0.84%   0.86%   1.20%     2021-2026 Annual Rate   1.09%   1.03%   1.30%     2021 Average Household Size   2.46   2.46   2.46   2.35     AVERAGE HOUSEHOLD INCOME   \$78,407   \$79,370   \$85,319     2026 Average Household Income   \$88,613   \$89,384   \$96,157                                                                                                                                                                                                                                                                                                                                                                                                                                                                                                                                                                                                       | 2021 Asian Alone                         | 3.4%                                                                      | 5.0%      | 6.2%       |  |  |
| 2021 Two or More Races   4.6%   4.2%   4.1%     2021 Hispanic Origin (Any Race)   33.9%   31.5%   24.9%     HOUSEHOLDS     2000 Households   13,562   26,302   59,478     2010 Households   13,249   26,181   60,767     2021 Total Households   14,554   28,820   69,479     2026 Total Households   15,365   30,329   74,108     2000-2010 Annual Rate   -0.23%   -0.05%   0.21%     2010-2021 Annual Rate   0.84%   0.86%   1.20%     2021-2026 Annual Rate   1.09%   1.03%   1.30%     2021 Average Household Size   2.46   2.46   2.35     AVERAGE HOUSEHOLD INCOME   \$79,370   \$85,319     2026 Average Household Income   \$88,613   \$89,384   \$96,157                                                                                                                                                                                                                                                                                                                                                                                                                                                                                                                                                                                                                                                                     | 2021 Pacific Islander Alone              | 0.1%                                                                      | 0.1%      | 0.1%       |  |  |
| 2021 Hispanic Origin (Any Race)   33.9%   31.5%   24.9%     HOUSEHOLDS   2000 Households   13,562   26,302   59,478     2010 Households   13,249   26,181   60,767     2021 Total Households   14,554   28,820   69,479     2026 Total Households   15,365   30,329   74,108     2000-2010 Annual Rate   -0.23%   -0.05%   0.21%     2011-2021 Annual Rate   0.84%   0.86%   1.20%     2021-2026 Annual Rate   1.09%   1.03%   1.30%     2021 Average Household Size   2.46   2.46   2.35     AVERAGE HOUSEHOLD INCOME   \$79,370   \$85,319     2026 Average Household Income   \$88,613   \$99,384   \$96,157                                                                                                                                                                                                                                                                                                                                                                                                                                                                                                                                                                                                                                                                                                                       | 2021 Other Race                          | 14.7%                                                                     | 14.0%     | 11.2%      |  |  |
| HOUSEHOLDS     2000 Households   13,562   26,302   59,478     2010 Households   13,249   26,181   60,767     2021 Total Households   14,554   28,820   69,479     2026 Total Households   15,365   30,329   74,108     2000-2010 Annual Rate   -0.23%   -0.05%   0.21%     2010-2021 Annual Rate   0.86%   1.20%     2021-2026 Annual Rate   1.09%   1.03%   1.30%     2021 Average Household Size   2.46   2.46   2.35     AVERAGE HOUSEHOLD INCOME     2021 Average Household Income   \$78,407   \$79,370   \$85,319     2026 Average Household Income   \$88,613   \$89,384   \$96,157                                                                                                                                                                                                                                                                                                                                                                                                                                                                                                                                                                                                                                                                                                                                            | 2021 Two or More Races                   | 4.6%                                                                      | 4.2%      | 4.1%       |  |  |
| 2000 Households   13,562   26,302   59,478     2010 Households   13,249   26,181   60,767     2021 Total Households   14,554   28,820   69,479     2026 Total Households   15,365   30,329   74,108     2000-2010 Annual Rate   -0.23%   -0.05%   0.21%     2010-2021 Annual Rate   0.84%   0.86%   1.20%     2021-2026 Annual Rate   1.09%   1.03%   1.30%     2021 Average Household Size   2.46   2.46   2.35     AVERAGE HOUSEHOLD INCOME     2021 Average Household Income   \$78,407   \$79,370   \$85,319     2026 Average Household Income   \$88,613   \$89,384   \$96,157                                                                                                                                                                                                                                                                                                                                                                                                                                                                                                                                                                                                                                                                                                                                                   | 2021 Hispanic Origin (Any Race)          | 33.9%                                                                     | 31.5%     | 24.9%      |  |  |
| 2010 Households   13,249   26,181   60,767     2021 Total Households   14,554   28,820   69,479     2026 Total Households   15,365   30,329   74,108     2000-2010 Annual Rate   -0.23%   -0.05%   0.21%     2010-2021 Annual Rate   0.84%   0.86%   1.20%     2021-2026 Annual Rate   1.09%   1.03%   1.30%     2021 Average Household Size   2.46   2.46   2.35     AVERAGE HOUSEHOLD INCOME     2021 Average Household Income   \$78,407   \$79,370   \$85,319     2026 Average Household Income   \$88,613   \$89,384   \$96,157                                                                                                                                                                                                                                                                                                                                                                                                                                                                                                                                                                                                                                                                                                                                                                                                  | HOUSEHOLDS                               |                                                                           |           |            |  |  |
| 2021 Total Households   14,554   28,820   69,479     2026 Total Households   15,365   30,329   74,108     2000-2010 Annual Rate   -0.23%   -0.05%   0.21%     2010-2021 Annual Rate   0.84%   0.86%   1.20%     2021-2026 Annual Rate   1.09%   1.03%   1.30%     2021 Average Household Size   2.46   2.46   2.35     AVERAGE HOUSEHOLD INCOME     2021 Average Household Income   \$78,407   \$79,370   \$85,319     2026 Average Household Income   \$88,613   \$89,384   \$96,157                                                                                                                                                                                                                                                                                                                                                                                                                                                                                                                                                                                                                                                                                                                                                                                                                                                 | 2000 Households                          | 13,562                                                                    | 26,302    | 59,478     |  |  |
| 2026 Total Households   15,365   30,329   74,108     2000-2010 Annual Rate   -0.23%   -0.05%   0.21%     2010-2021 Annual Rate   0.84%   0.86%   1.20%     2021-2026 Annual Rate   1.09%   1.03%   1.30%     2021 Average Household Size   2.46   2.46   2.35     AVERAGE HOUSEHOLD INCOME     2021 Average Household Income   \$78,407   \$79,370   \$85,319     2026 Average Household Income   \$88,613   \$89,384   \$96,157                                                                                                                                                                                                                                                                                                                                                                                                                                                                                                                                                                                                                                                                                                                                                                                                                                                                                                      | 2010 Households                          | 13,249                                                                    | 26,181    | 60,767     |  |  |
| 2000-2010 Annual Rate   -0.23%   -0.05%   0.21%     2010-2021 Annual Rate   0.84%   0.86%   1.20%     2021-2026 Annual Rate   1.09%   1.03%   1.30%     2021 Average Household Size   2.46   2.46   2.35     AVERAGE HOUSEHOLD INCOME     2021 Average Household Income   \$78,407   \$79,370   \$85,319     2026 Average Household Income   \$88,613   \$89,384   \$96,157                                                                                                                                                                                                                                                                                                                                                                                                                                                                                                                                                                                                                                                                                                                                                                                                                                                                                                                                                           | 2021 Total Households                    | 14,554                                                                    | 28,820    | 69,479     |  |  |
| 2010-2021 Annual Rate   0.84%   0.86%   1.20%     2021-2026 Annual Rate   1.09%   1.03%   1.30%     2021 Average Household Size   2.46   2.46   2.35     AVERAGE HOUSEHOLD INCOME   578,407   \$79,370   \$85,319     2026 Average Household Income   \$88,613   \$89,384   \$96,157                                                                                                                                                                                                                                                                                                                                                                                                                                                                                                                                                                                                                                                                                                                                                                                                                                                                                                                                                                                                                                                  | 2026 Total Households                    | 15,365                                                                    | 30,329    | 74,108     |  |  |
| 2021-2026 Annual Rate   1.09%   1.03%   1.30%     2021 Average Household Size   2.46   2.46   2.35     AVERAGE HOUSEHOLD INCOME     2021 Average Household Income   \$78,407   \$79,370   \$85,319     2026 Average Household Income   \$88,613   \$89,384   \$96,157                                                                                                                                                                                                                                                                                                                                                                                                                                                                                                                                                                                                                                                                                                                                                                                                                                                                                                                                                                                                                                                                 | 2000-2010 Annual Rate                    | -0.23%                                                                    | -0.05%    | 0.21%      |  |  |
| 2021 Average Household Size   2.46   2.46   2.35     AVERAGE HOUSEHOLD INCOME   ***********************************                                                                                                                                                                                                                                                                                                                                                                                                                                                                                                                                                                                                                                                                                                                                                                                                                                                                                                                                                                                                                                                                                                                                                                                                                   | 2010-2021 Annual Rate                    | 0.84%                                                                     | 0.86%     | 1.20%      |  |  |
| AVERAGE HOUSEHOLD INCOME       2021 Average Household Income     \$78,407     \$79,370     \$85,319       2026 Average Household Income     \$88,613     \$89,384     \$96,157                                                                                                                                                                                                                                                                                                                                                                                                                                                                                                                                                                                                                                                                                                                                                                                                                                                                                                                                                                                                                                                                                                                                                        | 2021-2026 Annual Rate                    | 1.09%                                                                     | 1.03%     | 1.30%      |  |  |
| 2021 Average Household Income   \$78,407   \$79,370   \$85,319     2026 Average Household Income   \$88,613   \$89,384   \$96,157                                                                                                                                                                                                                                                                                                                                                                                                                                                                                                                                                                                                                                                                                                                                                                                                                                                                                                                                                                                                                                                                                                                                                                                                     | 2021 Average Household Size              | 2.46                                                                      | 2.46      | 2.35       |  |  |
| 2026 Average Household Income   \$88,613   \$89,384   \$96,157                                                                                                                                                                                                                                                                                                                                                                                                                                                                                                                                                                                                                                                                                                                                                                                                                                                                                                                                                                                                                                                                                                                                                                                                                                                                        | AVERAGE HOUSEHOLD INCOME                 |                                                                           |           |            |  |  |
| •                                                                                                                                                                                                                                                                                                                                                                                                                                                                                                                                                                                                                                                                                                                                                                                                                                                                                                                                                                                                                                                                                                                                                                                                                                                                                                                                     | 2021 Average Household Income            | \$78,407                                                                  | \$79,370  | \$85,319   |  |  |
| 2021-2026 Annual Rate 2.48% 2.40% 2.42%                                                                                                                                                                                                                                                                                                                                                                                                                                                                                                                                                                                                                                                                                                                                                                                                                                                                                                                                                                                                                                                                                                                                                                                                                                                                                               | 2026 Average Household Income            | \$88,613                                                                  | \$89,384  | \$96,157   |  |  |
|                                                                                                                                                                                                                                                                                                                                                                                                                                                                                                                                                                                                                                                                                                                                                                                                                                                                                                                                                                                                                                                                                                                                                                                                                                                                                                                                       | 2021-2026 Annual Rate                    | 2.48%                                                                     | 2.40%     | 2.42%      |  |  |