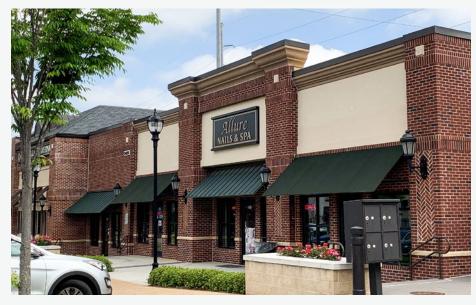

Site Plan

Demographics

Gallery

Contact

| PHASE |                                  |           |
|-------|----------------------------------|-----------|
| Unit# | Tenant                           | Size (SF) |
| 1A-1C | AVAILABLE                        | 3,936 SF  |
| 1D    | Not As Famous Cookie Co.         | 1,200 SF  |
| 2A    | iCandy Lash Bar                  | 1,441 SF  |
| 2B    | Perfect Distraction Hair Gallery | 1,441 SF  |
| 2C-2F | Creatwood Tavern                 | 5,204 SF  |
| 3A-3C | Pho 24                           | 3,850 SF  |
| 3D-3F | Allure Nails & Spa               | 3,566 SF  |
| 4A    | Hearing Solutions                | 1,200 SF  |
| 4B    | N'Style Barber Shop              | 1,121 SF  |
| 4C-4E | J. Christopher's                 | 4,937 SF  |