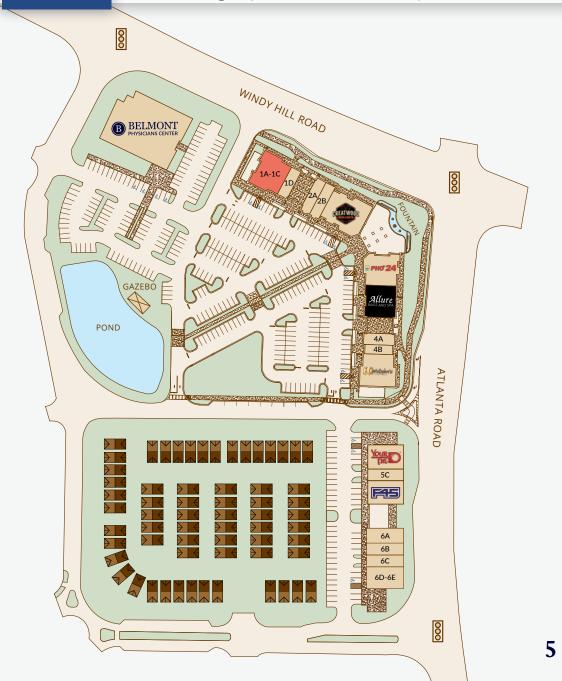

Site Plan

Demographics

Gallery

Contact

| PHASE |                                  |           |
|-------|----------------------------------|-----------|
| Unit# | Tenant                           | Size (SF) |
| 1A-1C | AVAILABLE                        | 3,936 SF  |
| 1D    | Not As Famous Cookie Co.         | 1,200 SF  |
| 2A    | iCandy Lash Bar                  | 1,441 SF  |
| 2B    | Perfect Distraction Hair Gallery | 1,441 SF  |
| 2C-2F | Creatwood Tavern                 | 5,204 SF  |
| 3A-3C | Pho 24                           | 3,850 SF  |
| 3D-3F | Allure Nails & Spa               | 3,566 SF  |
| 4A    | Hearing Solutions                | 1,200 SF  |
| 4B    | N'Style Barber Shop              | 1,121 SF  |
| 4C-4E | J. Christopher's                 | 4,937 SF  |

| PHASE II |                               |           |  |  |
|----------|-------------------------------|-----------|--|--|
| Unit#    | Tenant                        | Size (SF) |  |  |
| 5A-5B    | Your Pie                      | 2,400 SF  |  |  |
| 5C       | Chassé Dance Co.              | 1,200 SF  |  |  |
| 5D-5E    | F45                           | 2,400 SF  |  |  |
| 6A       | VeterinaryCare at Belmont     | 1,500 SF  |  |  |
| 6B       | Brilliant Eyes Vision Center  | 1,200 SF  |  |  |
| 6C       | Insta-Pet                     | 1,200 SF  |  |  |
| 6D-6E    | Ms. Ruby's Peach Cobbler Café | 2,100 SF  |  |  |