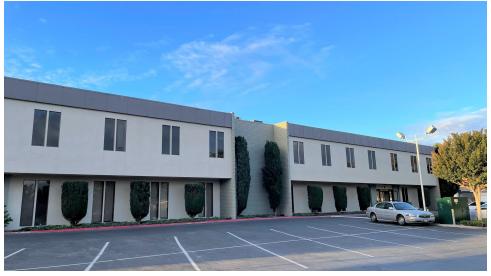

### **PROPERTY OVERVIEW**

Multi-tenant office building conveniently located on busy Blossom Hill Road. Walking distance to Westfield's Oakridge Mall and other retail amenities such as Buffalo Wild Wings, Party City, Lucky Supermarket, In-and-Out Burger, Jamba Juice, Starbucks, Kohl's, Target, Century Theaters, etc. Easy freeway access to 87 and 85.

#### PROPERTY HIGHLIGHTS

- · Well located multi-tenant office building
- General office, medical or dental uses allowed
- Professionally managed & beautifully landscaped
- Monument signage facing Blossom Hill Boulevard
- Excellent freeway access