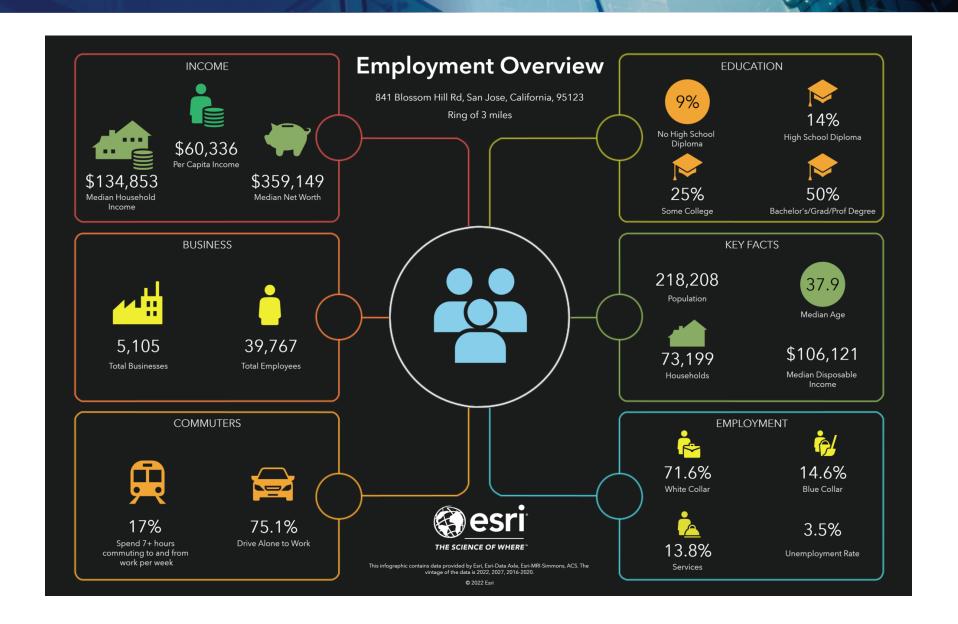

utifully landscaped
- Monument signage facing Blossom Hill Boulevard
- Excellent freeway access

# Available Spaces



| SPACE     | LEASE RATE      | LEASE TYPE   | SIZE      | LAYOUT                                             |
|-----------|-----------------|--------------|-----------|----------------------------------------------------|
| Suite 212 | \$3.00 SF/month | Full Service | 1,576 RSF | Four private offices, open area, storage room      |
| Suite 112 | \$3.00 SF/month | Full Service | 4,652 SF  | Sixteen private offices, private entrance, kitchen |

## Suite 112: 4,652 RSF









1,526 RENTABLE SQUARE FEET (Not to Scale)







Suite 212: Three Private Offices, Conference Room, Server Room, Larger Reception Area

## Additional Photos









## Area Map



### Demographics