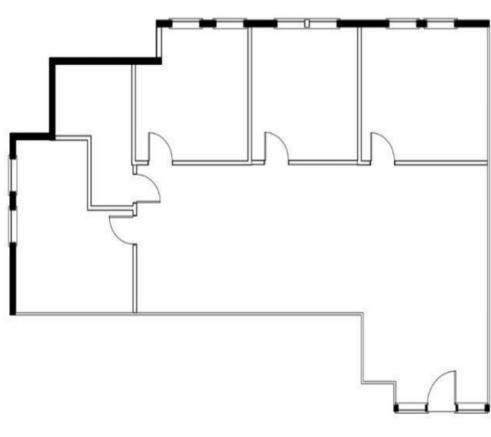

## Suite 112: 4,652 RSF

1,526 RENTABLE SQUARE FEET (Not to Scale)

Suite 212: Three Private Offices, Conference Room, Server Room, Larger Reception Area