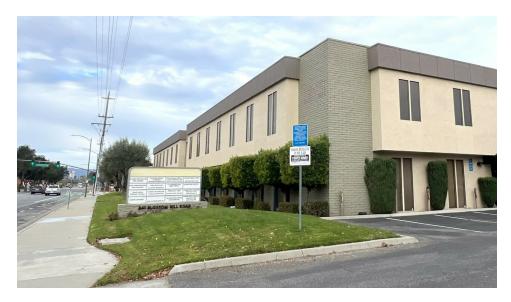

## Property Summary





### **OFFERING SUMMARY**

Lease Rate:\$3.00 Per SFLease Type:Full ServiceUses:General Office/Medical

Parking Ratio: 4 per 1,000

**Elevator Served**: Yes

**Term:** 3 - 5 Years

### **PROPERTY OVERVIEW**

Multi-tenant office building conveniently located on busy Blossom Hill Road. Walking distance to Westfield's Oakridge Mall and other retail amenities such as Buffalo Wild Wings, Party City, Lucky Supermarket, In-and-Out Burger, Jamba Juice, Starbucks, Kohl's, Target, Century Theaters, etc. Easy freeway access to 87 and 85.

#### PROPERTY HIGHLIGHTS

- · Well located multi-tenant office building
- General office, medical or dental uses allowed
- Professionally managed & beautifully landscaped
- Monument signage facing Blossom Hill Boulevard
- Excellent freeway access

# Available Spac