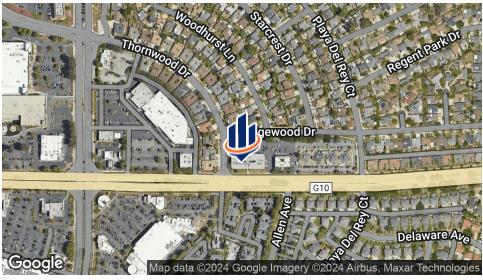

## Property Summary





### **OFFERING SUMMARY**

Lease Rate:\$3.00 Per SFLease Type:Full ServiceUses:General Office/Medical

Parking Ratio: 4 per 1,000

**Elevator Served**: Yes

**Term:** 3 - 5 Years

### **PROPERTY OVERVIEW**

Multi-tenant office building conveniently located on busy Blossom Hill Road. Walking distance to Westfield's Oakridge Mall and other retail amenities such as Buffalo Wild Wings, Party City, Lucky Supermarket, In-and-Out Burger, Jamba Juice, Starbucks, Kohl's, Target, Century Theaters, etc. Easy freeway access to 87 and 85.

#### PROPERTY HIGHLIGHTS

- · Well located multi-tenant office building
- General office, medical or dental uses allowed
- Professionally managed & beautifully landscaped
- Monument signage facing Blossom Hill Boulevard
- Excellent freeway access

# Available Spaces