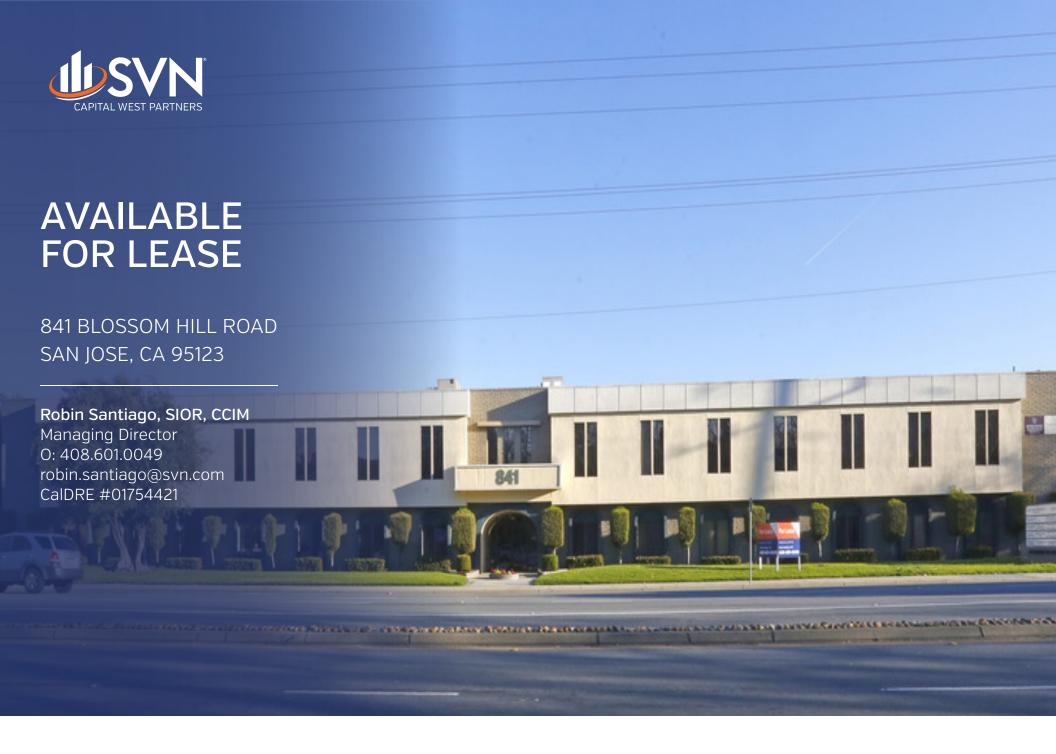

### **PROPERTY OVERVIEW**

Multi-tenant office building conveniently located on busy Blossom Hill Road. Walking distance to Westfield's Oakridge Mall and other retail amenities such as Buffalo Wild Wings, Party City, Lucky Supermarket, In-and-Out Burger, Jamba Juice, Starbucks, Kohl's, Target, Century Theaters, etc. Easy freeway access to 87 and 85.

#### PROPERTY HIGHLIGHTS

- · Well located multi-tenant office building
- General office, medical or dental uses allowed
- Professionally managed & beautifully landscaped
- Monument signage facing Blossom Hill Boulevard
- Excellent freeway access