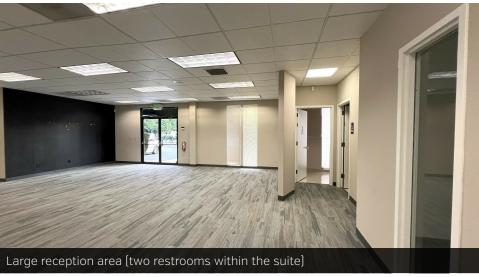

# Available Spaces

| SPACE     | LEASE RATE      | LEASE TYPE   | SIZE      | LAYOUT                                             |
|-----------|-----------------|--------------|-----------|----------------------------------------------------|
| Suite 212 | \$3.00 SF/month | Full Service | 1,576 RSF | Four private offices, open area, storage room      |
| Suite 112 | \$3.00 SF/month | Full Service | 4,652 SF  | Sixteen private offices, private entrance, kitchen |

## Suite 112: 4,652 RSF

1,526 RENTABLE SQUARE FEET (Not to Scale)

Suite 212: Three Private Offices, Conference Room, Server Room, Larger Reception Area