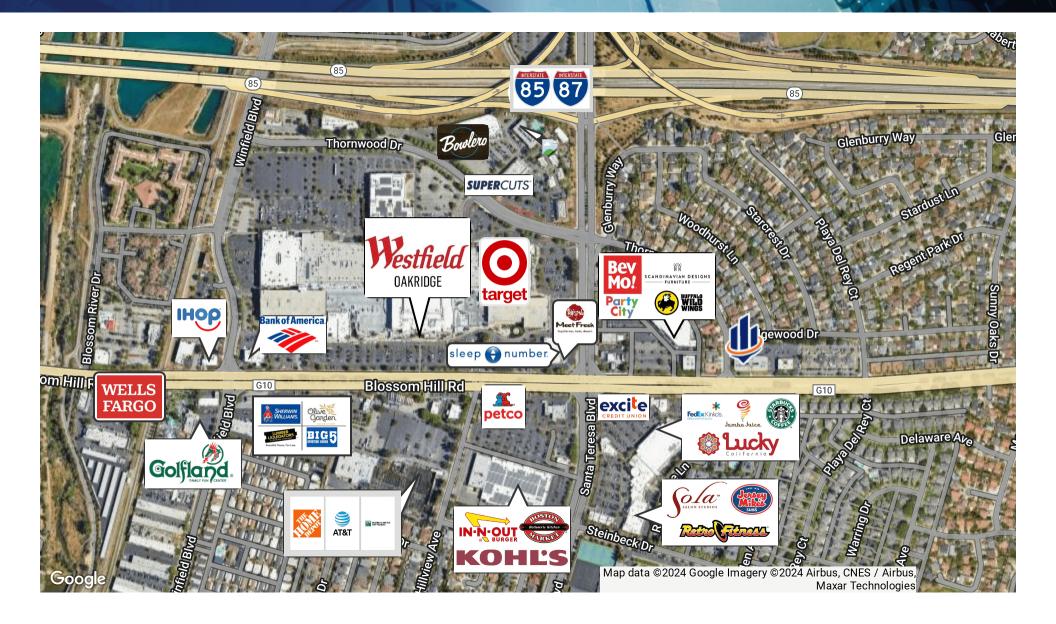

## Area Map

### **PROPERTY OVERVIEW**

Multi-tenant office building conveniently located on busy Blossom Hill Road. Walking distance to Westfield's Oakridge Mall and other retail amenities such as Buffalo Wild Wings, Party City, Lucky Supermarket, In-and-Out Burger, Jamba Juice, Starbucks, Kohl's, Target, Century Theaters, etc. Easy freeway access to 87 and 85.