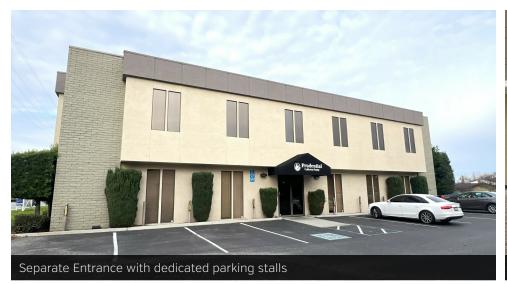

### **PROPERTY OVERVIEW**

Multi-tenant office building conveniently located on busy Blossom Hill Road. Walking distance to Westfield's Oakridge Mall and other retail amenities such as Buffalo Wild Wings, Party City, Lucky Supermarket, In-and-Out Burger, Jamba Juice, Starbucks, Kohl's, Target, Century Theaters, etc. Easy freeway access to 87 and 85.

#### PROPERTY HIGHLIGHTS

- · Well located multi-tenant office building
- General office, medical or dental uses allowed
- Professionally managed & beautifully landscaped
- Monument signage facing Blossom Hill Boulevard
- Excellent freeway access

# Available Spaces

| SPACE     | LEASE RATE      | LEASE TYPE   | SIZE      | LAYOUT                                             |
|-----------|-----------------|--------------|-----------|----------------------------------------------------|
| Suite 212 | \$3.00 SF/month | Full Service | 1,576 RSF | Four private offices, open area, storage room      |
| Suite 112 | \$3.00 SF/month | Full Service | 4,652 SF  | Sixteen private offices, private entrance, kitchen |