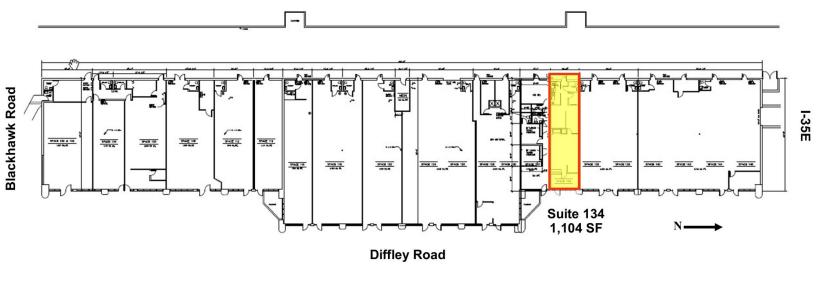

# **DIFFLEY SQUARE**

4130 Blackhawk Rd, Eagan, MN 55122

## **AVAILABLE SPACES**

| SUITE     | SIZE (SF) | LEASE TYPE | LEASE RATE    | DESCRIPTION                      |
|-----------|-----------|------------|---------------|----------------------------------|
| Suite 134 | 1,104 SF  | Net        | \$14.00 SF/yr | Currently Pet Grooming Build Out |