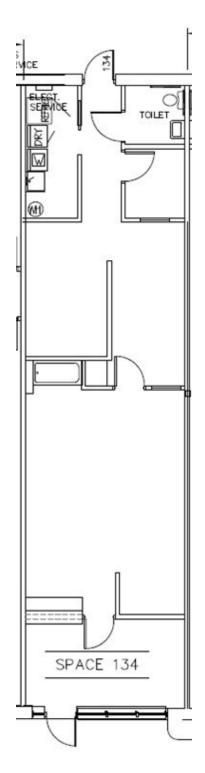

# SUITE 134

SUITE 134: 1,104 Square Feet

KW COMMERCIAL 14665 Galaxie Avenue, Suite 350 Apple Valley, MN 55124