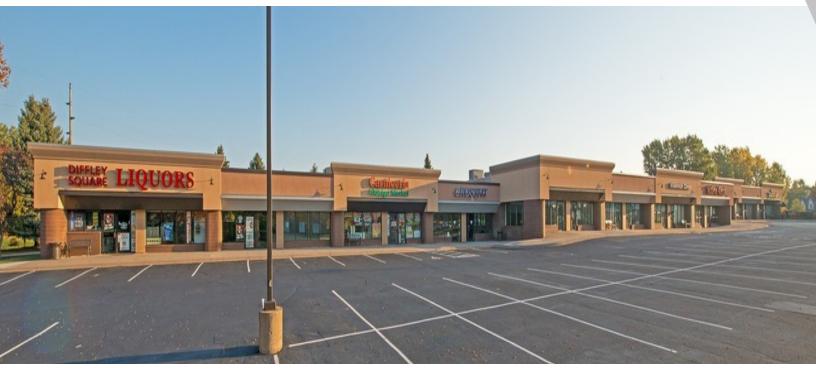

# DIFFLEY SQUARE

4130 Blackhawk Rd, Eagan, MN 55122

#### **PROPERTY OVERVIEW**

Excellent opportunity for a retailer, restaurant, or retail/office service users looking to lease space in Eagan. The property is conveniently located on the northwest corner of 35E and Diffley Road with access along both Diffley Road and Blackhawk Road. Good mix of co-tenants such as India Bazaar, T&M Liquors, and Tierra Encantada.

#### **PROPERTY HIGHLIGHTS**

- Great Neighborhood Center Close to 35E at Diffley Road
- · Building and Monument Signage
- · Access from both Diffley Road and Blackhawk Road
- · Renovated in 2014
- · Local ownership & management
- CAM/R.E. Taxes: \$9.91 psf (2022)

#### **BUILDING FEATURES**

CROSS STREETS: Blackhawk Rd & Diffley Rd - One block west of I-35E

NEARBY FREEWAYS: I-35E & Hwy 77

SIGNAGE: Building signage for all tenants, monument signage available

CURRENT SHARED TENANTS: Diffley Square Liquor, Spanish Immersion Day Care, Hidalgo Market, Crossfit, etc