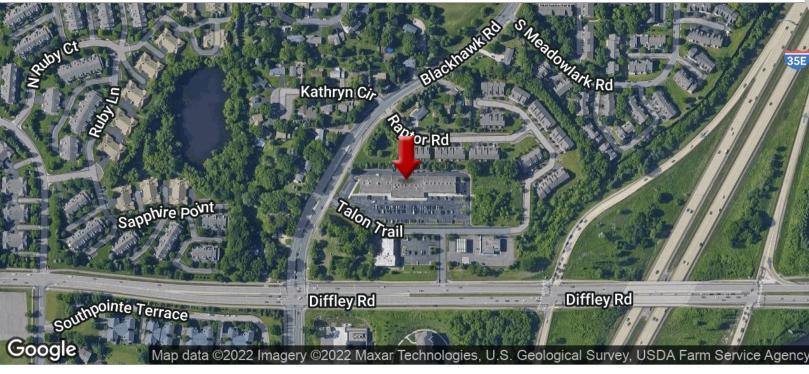

#### **BUILDING FEATURES**

CROSS STREETS: Blackhawk Rd & Diffley Rd - One block west of I-35E

NEARBY FREEWAYS: I-35E & Hwy 77

SIGNAGE: Building signage for all tenants, monument signage available

CURRENT SHARED TENANTS: Diffley Square Liquor, Spanish Immersion Day Care, Hidalgo Market, Crossfit, etc

PARKING LOT: 4.93 spaces per 1,000 SF

ACCESSIBILITY: Lot accessible from Blackhawk Rd & Diffley Rd

**TRAFFIC COUNT:** 18,300 vpd on Diffley Rd & 6,900+ vpd on Blackhawk Rd

BUILDING AMENITIES: Locally owned and managed building with large portfolio