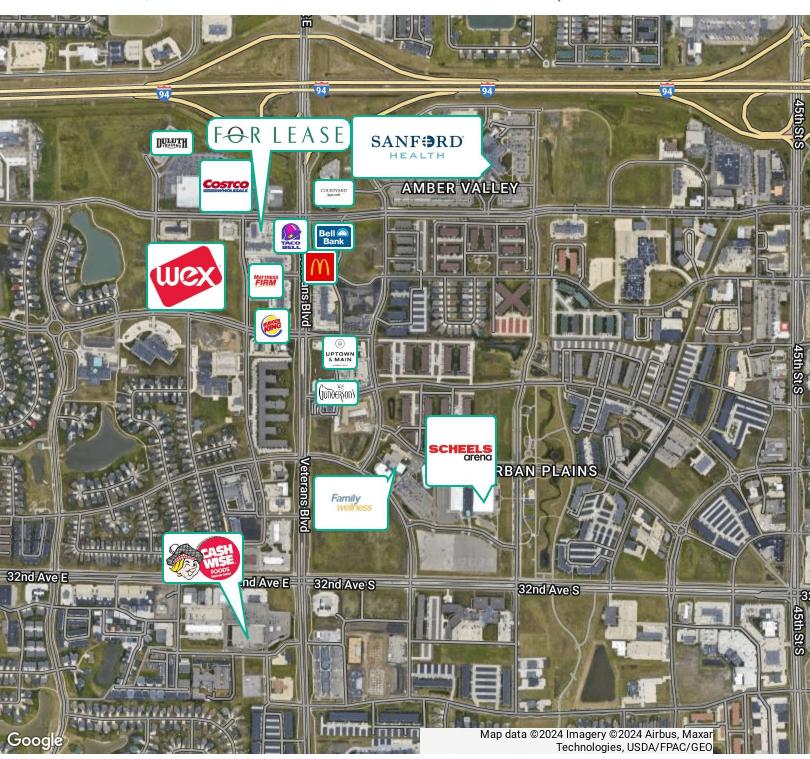

#### **LOCATION**

Veterans Commons is a retail center located on one of the fastest growing retail corridors in West Fargo. The property is strategically located at the first signalized intersection off of I-94 on Veterans Boulevard. This Shopping Center is anchored by Costco and Sanford Hospital's new 380-bed one million square foot regional hospital. The property is part of The Preserve development in West Fargo, which includes a mix of retail, housing, and office space including corporate offices for fast-growing companies such as Wex.

#### PROPERTY HIGHLIGHTS

- Anchored by Costco and other surrounding retail such as Duluth Trading Company
- Close proximity to Wex Headquarters
- Annual traffic counts exceed 26,000 cars per day