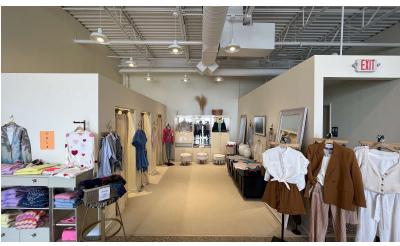

SUITE 204 is currently available (TALULAS). This is a rare turn-key retail space with 17' ceilings, existing changing rooms, bathroom in place, and small office. There is currently an interior door which connects the space to neighboring retail business Olive Street.