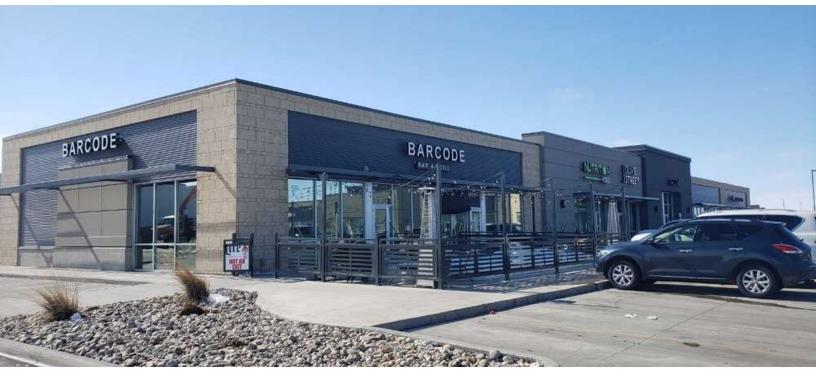

#### **LOCATION**

Veterans Commons is a retail center located on one of the fastest growing retail corridors in West Fargo. The property is strategically located at the first signalized intersection off of I-94 on Veterans Boulevard. This Shopping Center is anchored by Costco and Sanford Hospital's new 380-bed one million square foot regional hospital. The property is part of The Preserve development in West Fargo, which includes a mix of retail, housing, and office space including corporate offices for fast-growing companies such as Wex.

#### PROPERTY DESCRIPTION

Veterans Commons Shopping Center consists of two existing retail buildings and a pad site available on Veterans Boulevard currently available for ground lease or build to suit.

#### PROPERTY HIGHLIGHTS

- Anchored by Costco and other surrounding retail such as Duluth Trading Company
- Close proximity to Wex Headquarters
- Annual traffic counts exceed 26,000 cars per day