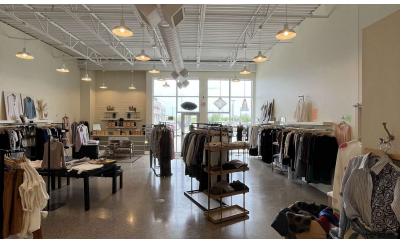

SUITE 204 is currently available (TALULAS). This is a rare turn-key retail space with 17' ceilings, existing changing rooms, bathroom in place, and small office. There is currently an interior door which connects the space to neighboring retail business Olive Street.