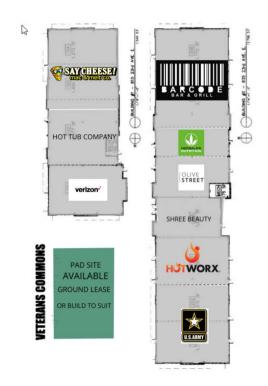

#### **LEGEND**

Available
Unavailable

#### **AVAILABLE SPACES**

| SUITE                        | TENANT    | SIZE             | TYPE         | LEASE RATE                                                                   |
|------------------------------|-----------|------------------|--------------|------------------------------------------------------------------------------|
| 203                          |           |                  |              |                                                                              |
| 102/103                      |           |                  |              |                                                                              |
| PAD SITE AT VETERANS COMMONS | Available | 2,000 - 8,000 SF | Ground Lease | Ground rent: \$75,000.00 / Year Ground Lease. Build to Suit rate: Negotiable |
| Talula                       | -         | 1,509 SF         | NNN          |                                                                              |