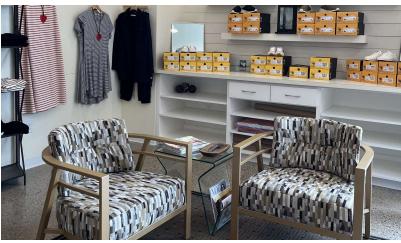

SUITE 204 is currently available (TALULAS). This is a rare turn-key retail space with 17' ceilings, existing changing rooms, bathroom in place, and small office. There is currently an interior door which connects the space to neighboring retail business Olive Street.