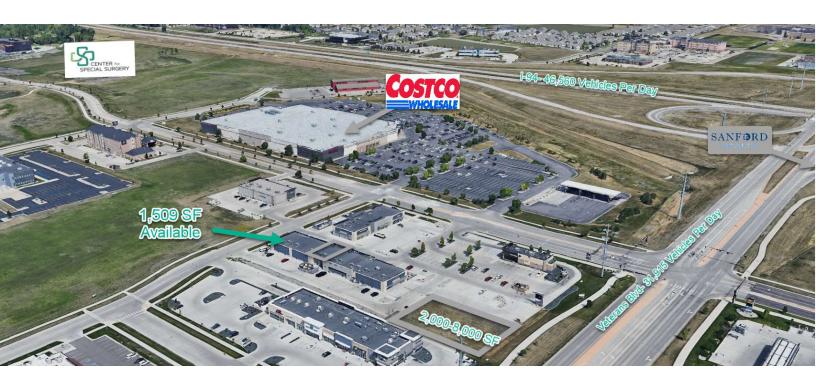

#### **LOCATION**

Veterans Commons is a retail center located on one of the fastest growing retail corridors in West Fargo. The property is strategically located at the first signalized intersection off of I-94 on Veterans Boulevard. This Shopping Center is anchored by Costco and Sanford Hospital's new 380-bed one million square foot regional hospital. The property is part of The Preserve development in West Fargo, which includes a mix of retail, housing, and office space including corporate offices for fast-growing companies such as Wex.

#### PROPERTY HIGHLIGHTS

- Anchored by Costco and other surrounding retail such as Duluth Trading Company
- Close proximity to Wex Headquarters
- Annual traffic counts exceed 26,000 cars per day