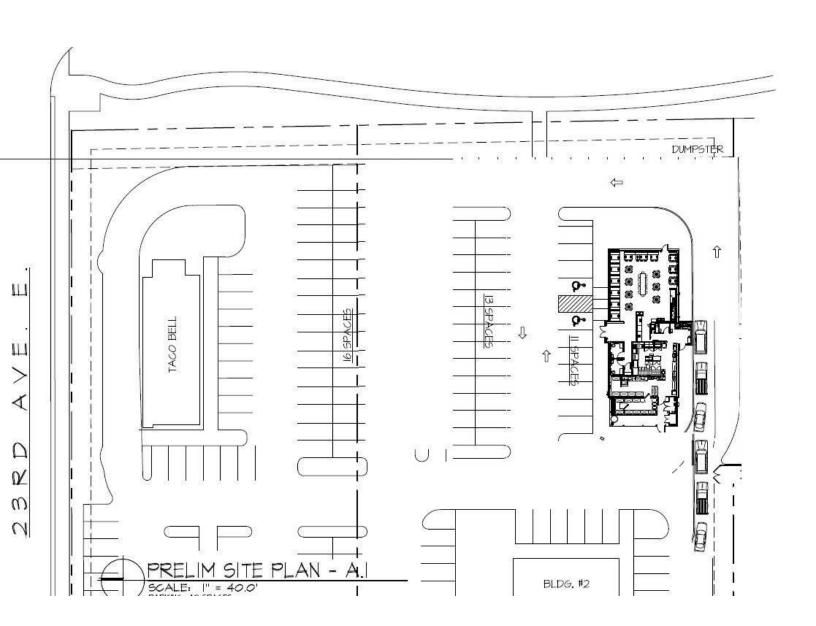

#### PROPERTY DESCRIPTION

Veterans Commons Shopping Center consists of two existing retail buildings and a pad site available on Veterans Boulevard currently available for ground lease or build to suit.

#### **OFFERING SUMMARY**

| Lease Rate:   | \$24.00 - \$30.00+ SF/yr (NNN)       |
|---------------|--------------------------------------|
| Estimated CAM | \$7.90 psf                           |
| Available SF: | 1509 - 8,000 SF                      |
| Lot Size:     | 3.03 Acres                           |
| Parking:      | 220 stalls (approx. 7.36 / 1,000 SF) |

#### **AVAILABLE SPACES**

| SUITE                        | TENANT    | SIZE             | TYPE         | LEASE RATE                                                                   |
|------------------------------|-----------|------------------|--------------|------------------------------------------------------------------------------|
| 203                          |           |                  |              |                                                                              |
| 102/103                      |           |                  |              |                                                                              |
| PAD SITE AT VETERANS COMMONS | Available | 2,000 - 8,000 SF | Ground Lease | Ground rent: \$75,000.00 / Year Ground Lease. Build to Suit rate: Negotiable |
| Talula                       | -         | 1,509 SF         | NNN          |                                                                              |