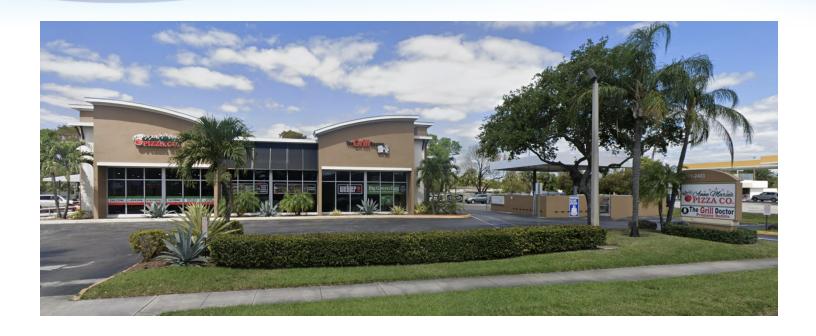

## **EXECUTIVE SUMMARY**

• 2401 N State Rd 7 Margate, FL 33063

#### PROPERTY OVERVIEW

Available SF: Sublease with 4 years remaining on term Retail space with covered outdoor area

Prominent monument signage

Easy access

Lease Rate: N/A

Average daily traffic count: 51,500

Lot Size: 1.2 Acres **LOCATION OVERVIEW** 

Located on N State Road 7 | US Highway 441 Directly across from Towne Shoppes of Margate

Excellent access to I-95, Turnpike and Sawgrass Expressway

Year Built: 1993

6,325 SF **Building Size:** 

Zoning: TOC-C