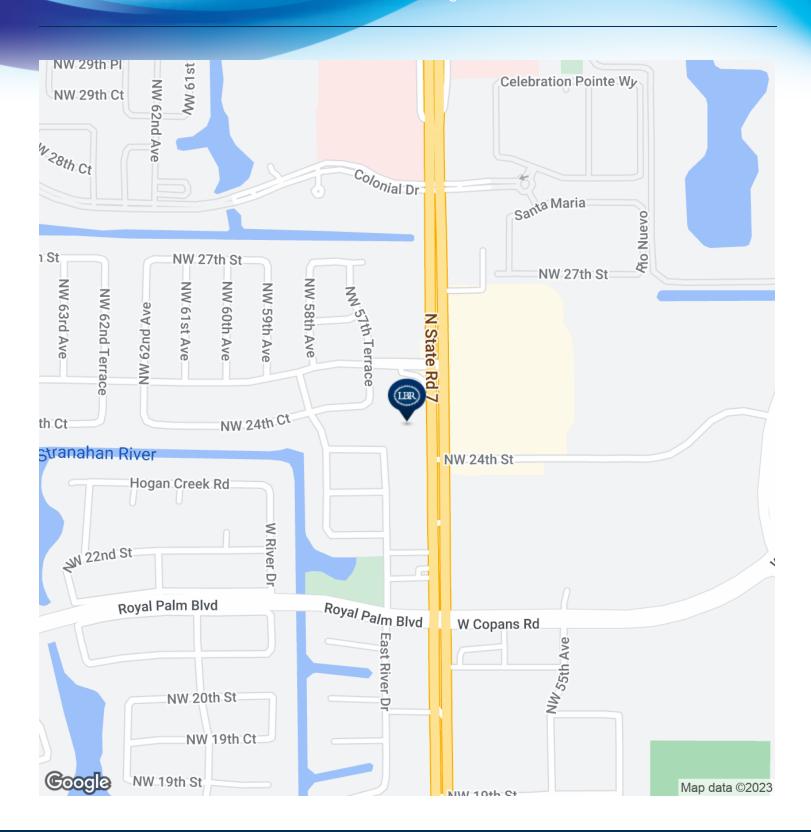

cess

Lease Rate: N/A

Average daily traffic count: 51,500

Lot Size: 1.2 Acres **LOCATION OVERVIEW** 

Located on N State Road 7 | US Highway 441 Directly across from Towne Shoppes of Margate

Excellent access to I-95, Turnpike and Sawgrass Expressway

Year Built: 1993

6,325 SF **Building Size:** 

Zoning: TOC-C

## **RETAIL MAP**

• 2401 N State Rd 7 Margate, FL 33063



President | Broker 321.722.0707 X13 jeff@teamlbr.com Lightle Beckner Robison, Inc.

321.722.0707 • teamlbr.com 70 W. Hibiscus Blvd., Melbourne, FL 32901

# **AERIAL**

• 2401 N State Rd 7 Margate, FL 33063



President | Broker 321.722.0707 X13 jeff@teamlbr.com Lightle Beckner Robison, Inc.

321.722.0707 • teamlbr.com 70 W. Hibiscus Blvd., Melbourne, FL 32901

# **LOCATION MAPS**

• 2401 N State Rd 7 Margate, FL 33063



## **DEMOGRAPHICS MAP & REPORT**

• 2401 N State Rd 7 Margate, FL 33063



| POPULATION           | 0.5 MILES | I MILE    | 1.5 MILES |
|----------------------|-----------|-----------|-----------|
| Total Population     | 9,018     | 31,015    | 61,732    |
| Average age          | 30.3      | 34.0      | 35.4      |
| Average age (Male)   | 31.1      | 33.5      | 34.2      |
| Average age (Female) | 30.4      | 34.6      | 36.4      |
|                      |           |           |           |
| HOUSEHOLDS & INCOME  | 0.5 MILES | I MILE    | 1.5 MILES |
| Total households     | 3,147     | 11,150    | 22,255    |
| # of persons per HH  | 2.9       | 2.8       | 2.8       |
| Average HH income    | \$41,358  | \$41,336  | \$41,619  |
| Average house value  | \$153,547 | \$160,886 | \$1