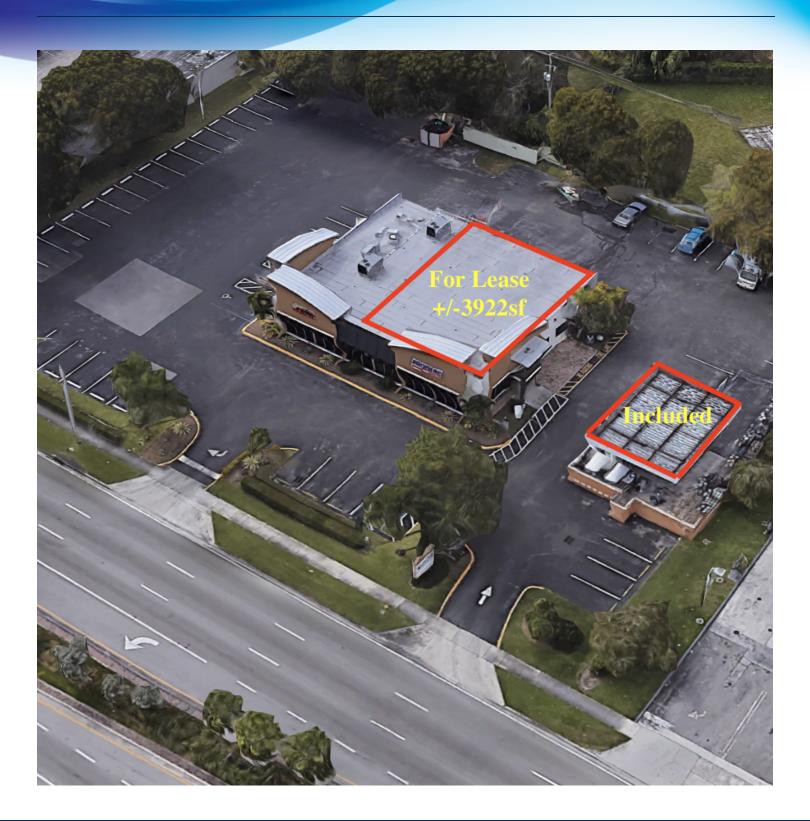

# **AERIAL**

• 2401 N State Rd 7 Margate, FL 33063

President | Broker 321.722.0707 X13 jeff@teamlbr.com Lightle Beckner Robison, Inc.

321.722.0707 • teamlbr.com 70 W. Hibiscus Blvd., Melbourne, FL 32901