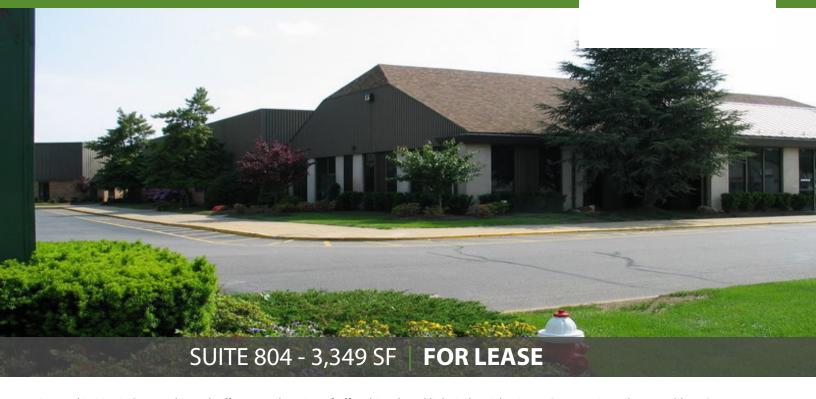

# **39 ROUTE 46**

PINE BROOK, NJ 07058





Located in Morris County, this park offers a combination of office, hi-tech and light industrial units. 39 Route 46 is easily accessible to Routes 46, 80, 280 and 287. The site is located 30 minutes from New York City and Newark Liberty International Airport, and is in close proximity to banks, shopping and restaurants.

#### **PROPERTY SPECIFICATIONS**

Total Building Size: 17,970 SF
Roll-Up Door: 1
Electrical Service: 200 amps

#### **PROPERTY HIGHLIGHTS**

- · Fully Sprinklered
- · Ample Parking
- · Zoned Light Industrial
- Immediate Availability

#### **AVAILABLE SPACES**



43 Route 46, Suite 701

Pine Brook, NJ 07058

973.227.6600

www.firstindustrial.com

# **39 ROUTE 46**

| FOR LEASE



## **FLOOR PLAN**



#### **BROKER CONTACT**

# **Greg Sabato, SIOR**

Resource Realty of N.