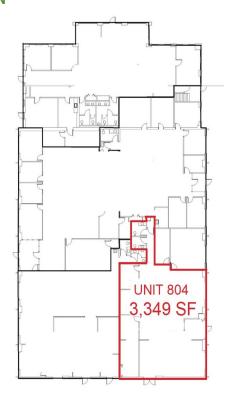

# **39 ROUTE 46**

PINE BROOK, NJ 07058





Located in Morris County, this park offers a combination of office, hi-tech and light industrial units. 39 Route 46 is easily accessible to Routes 46, 80, 280 and 287. The site is located 30 minutes from New York City and Newark Liberty International Airport, and is in close proximity to banks, shopping and restaurants.

#### **PROPERTY SPECIFICATIONS**

Total Building Size: 17,970 SF
Roll-Up Door: 1
Electrical Service: 200 amps

#### **PROPERTY HIGHLIGHTS**

- · Fully Sprinklered
- · Ample Parking
- · Zoned Light Industrial
- Immediate Availability

#### **AVAILABLE SPACES**



43 Route 46, Suite 701

Pine Brook, NJ 07058

973.227.6600

www.firstindustrial.com

# **39 ROUTE 46**

| FOR LEASE



## **FLOOR PLAN**



#### **BROKER CONTACT**

# **Greg Sabato, SIOR**

Resource Realty of N. NJ Sr. Vicr President 973.299.0900 gsabato@resource-realty.com



# Brian Wilson, SIOR

Resource Realty of N. NJ Sr. Vice President 973.299.0900 bwilson@resource-realty.com

#### **OWNER CONTACT**

## Joe Nassib

Marketing/Leasing Manager 610.322.5711 jnassib@firstindustrial.com



43 Route 46, Suite 701

Pine Brook, NJ 07058

973.227.6600