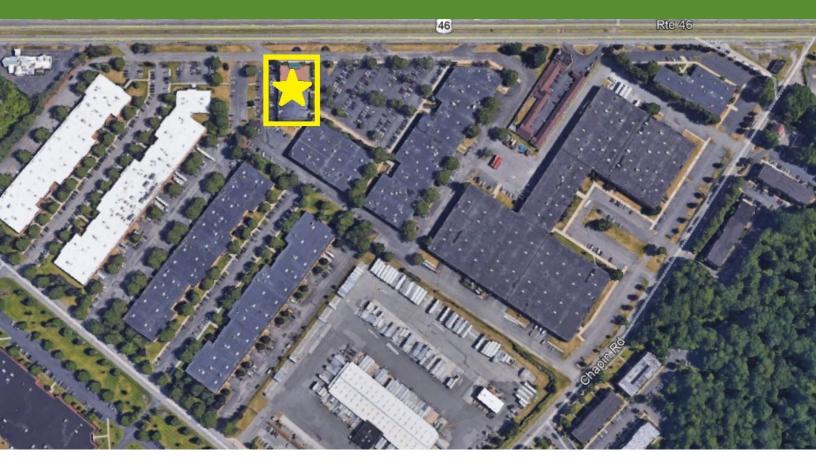

# **39 ROUTE 46**

PINE BROOK, NJ 07058

Located in Morris County, this park offers a combination of office, hi-tech and light industrial units. 39 Route 46 is easily accessible to Routes 46, 80, 280 and 287. The site is located 30 minutes from New York City and Newark Liberty International Airport, and is in close proximity to banks, shopping and restaurants.