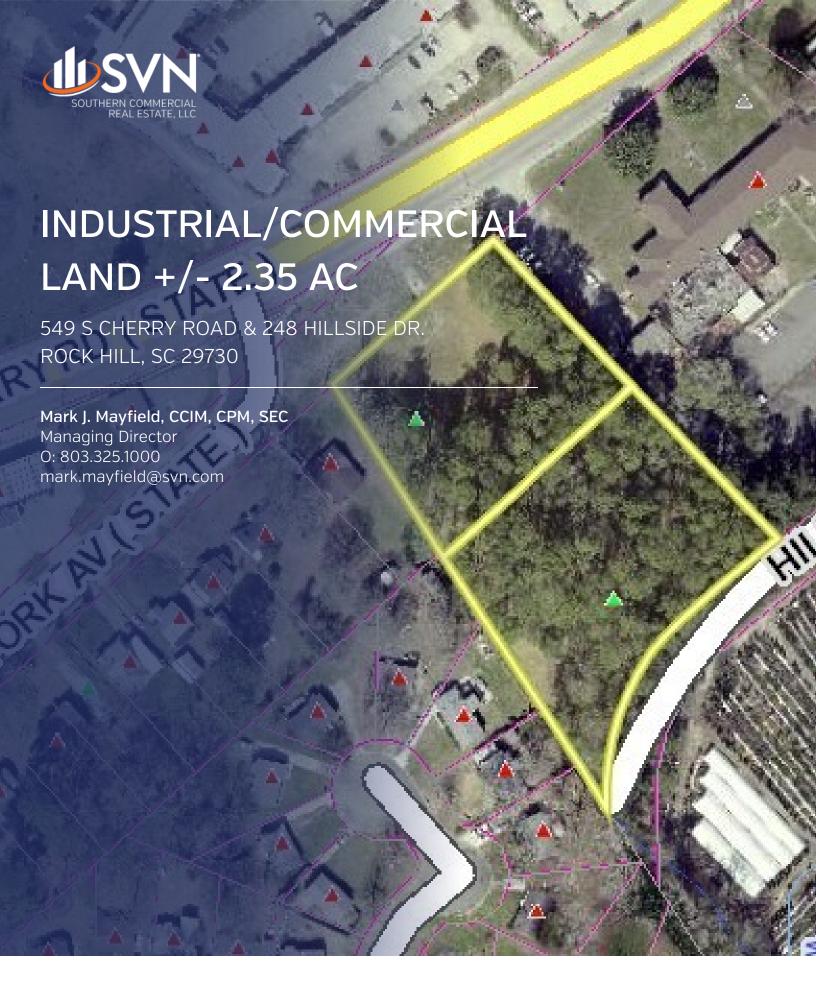

## Property Summary

### **OFFERING SUMMARY**

Sale Price: \$325,000

Available SF:

Lot Size: 2.35 Acres

Price / Acre: \$138,298

IG & SF-5 Zoning:

Market: Charlotte Metro

Submarket: Rock Hill

#### PROPERTY OVERVIEW

Well located industrial and residential land with potential to re-zone to Limited Commercial (LC) or re-zone the entire site to industrial (IG)

## **PROPERTY HIGHLIGHTS**

- Well located industrial/commercial site high traffic with good visibility
- Hard to find small industrial site
- Municipal water and sewer lines located at the front of the property
- Two parcels; the front parcel is zoned IG and the rear parcel is zoned SF-5