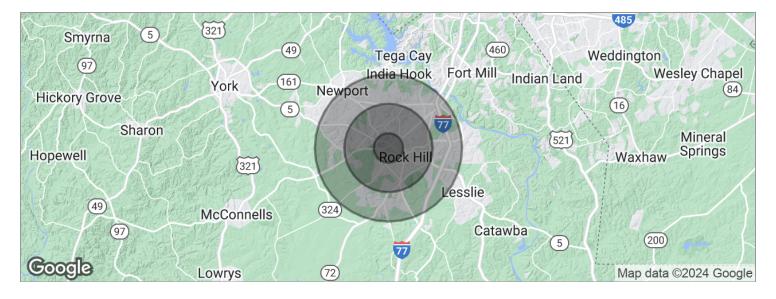

# Demographics Map

| POPULATION                            | 1 MILE          | 3 MILES               | 5 MILES               |
|---------------------------------------|-----------------|-----------------------|-----------------------|
| Total population                      | 5,818           | 49,939                | 86,165                |
| Median age                            | 31.5            | 35.1                  | 34.6                  |
| Median age (Male)                     | 28.5            | 31.6                  | 32.4                  |
| Median age (Female)                   | 35.0            | 36.7                  | 35.7                  |
|                                       |                 |                       |                       |
| HOUSEHOLDS & INCOME                   | 1 MILE          | 3 MILES               | 5 MILES               |
| HOUSEHOLDS & INCOME  Total households | 1 MILE<br>2,064 | <b>3 MILES</b> 18,748 | <b>5 MILES</b> 32,861 |
|                                       |                 |                       |                       |
| Total households                      | 2,064           | 18,748                | 32,861                |

<sup>\*</sup> Demographic data derived from 2020 ACS - US Census