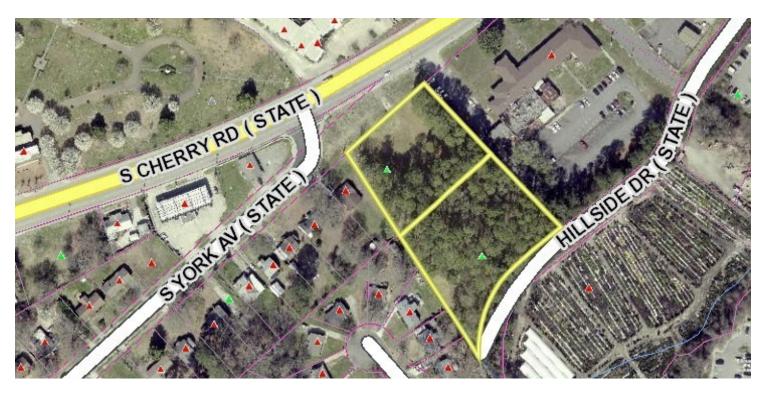

#### PROPERTY OVERVIEW

Well located industrial and residential land with potential to re-zone to Limited Commercial (LC) or re-zone the entire site to industrial (IG)

## **PROPERTY HIGHLIGHTS**

- Well located industrial/commercial site high traffic with good visibility
- Hard to find small industrial site
- Municipal water and sewer lines located at the front of the property
- Two parcels; the front parcel is zoned IG and the rear parcel is zoned SF-5