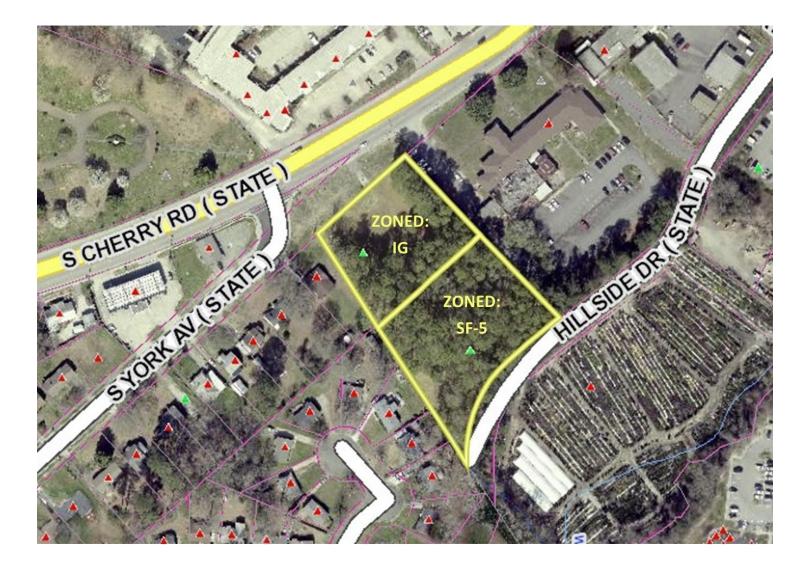

### **OFFERING SUMMARY**

Sale Price: \$325,000

Available SF:

Lot Size: 2.35 Acres

Price / Acre: \$138,298

IG & SF-5 Zoning:

Market: Charlotte Metro

Submarket: Rock Hill

## **PROPERTY HIGHLIGHTS**

- Well located industrial/commercial site high traffic with good visibility
- Hard to find small industrial site
- Municipal water and sewer lines located at the front of the property
- Two parcels; the front parcel is zoned IG and the rear parcel is zoned SF-5