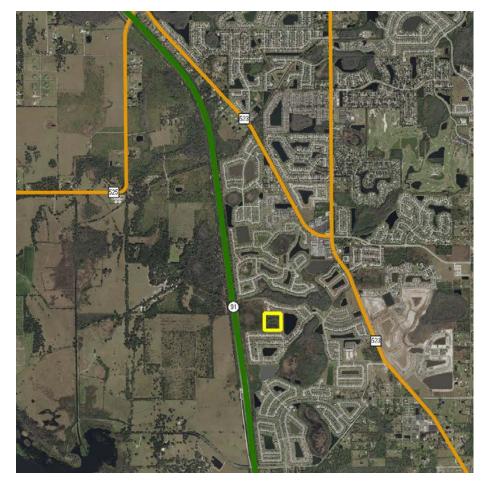

# SPECIFICATIONS & FEATURES

Acreage: 9.48 ± acres Sale Price: \$800,000 Price per Acre: \$84,388.19 Site Address: Saint Cloud, FL 34772 County: Osceola Permitted Lots: 3-8 units per acre Zoning/FLU: Low Density Residential (LDR) Uplands/Wetlands: 100% uplands Utilities: Water and sewer are in the immediate area Nearest Intersection: Canoe Creek Road and Old Canoe Creek Road Water Frontage: About 640 feet of shoreline on a pond Canoe Creek Road Residential Development Tract is the next phase of a single family development that is adjacent to the west of the property. In a rapidly-growing area, this is a prime development piece. There's a Publix<sup>®</sup> a half mile away as well as shopping and restaurants nearby. This tract is 30 minutes outside of Orlando, 28 miles from Orlando International Airport, and 40 minutes from Walt Disney World<sup>®</sup>.

## LOCATION & DRIVING DIRECTIONS

**Parcel IDs:** 27-26-30-4950-0001-1160

- **Driving Directions:**
- From the intersection of Old Canoe Creek Road and Canoe Creek Road, go south on Canoe Creek Road for 6/10 of a mile then turn right into the Deer Creek subdivision on Deer Creek Boulevard.
- Take that for 4/10 of a mile to Bristol Cove Lane.
- Take that for <sup>3</sup>/<sub>10</sub> of a mile until the road ends and the property is to the south (left).