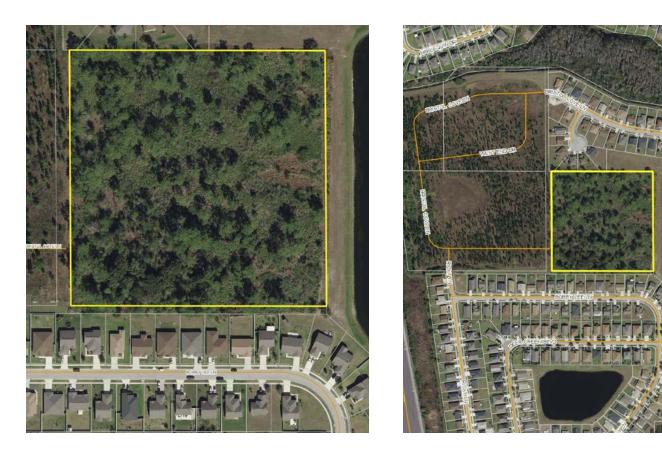

# SPECIFICATIONS & FEATURES

Acreage: 9.48 ± acres Sale Price: \$800,000 Price per Acre: \$84,388.19 Site Address: Saint Cloud, FL 34772 County: Osceola Permitted Lots: 3-8 units per acre Zoning/FLU: Low Density Residential (LDR) Uplands/Wetlands: 100% uplands Utilities: Water and sewer are in the immediate area Nearest Intersection: Canoe Creek Road and Old Canoe Creek Road Water Frontage: About 640 feet of shoreline on a pond Canoe Creek Road Residential Development Tract is the next phase of a single family development that is adjacent to the west of the property. In a rapidly-growing area, this is a prime development piece. There's a Publix<sup>®</sup> a half mile away as well as shopping and restaurants nearby. This tract is 30 minutes outside of Orlando, 28 miles from Orlando International Airport, and 40 minutes from Walt Disney World<sup>®</sup>.

## LOCATION & DRIVING DIRECTIONS

**Parcel IDs:** 27-26-30-4950-0001-1160

- **Driving Directions:**
- From the intersection of Old Canoe Creek Road and Canoe Creek Road, go south on Canoe Creek Road for 6/10 of a mile then turn right into the Deer Creek subdivision on Deer Creek Boulevard.
- Take that for 4/10 of a mile to Bristol Cove Lane.
- Take that for <sup>3</sup>/<sub>10</sub> of a mile until the road ends and the property is to the south (left).