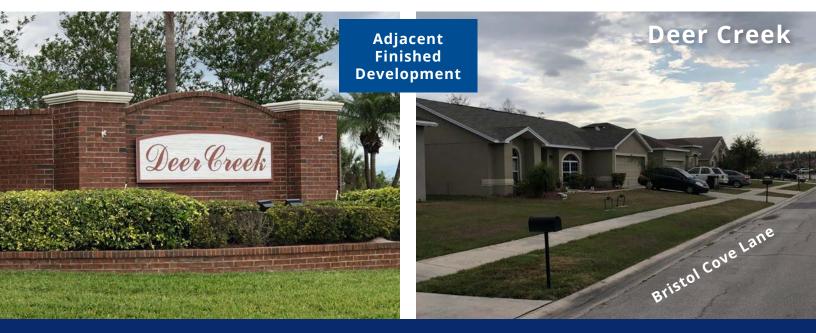

# SPECIFICATIONS & FEATURES

Acreage: 9.48 ± acres Sale Price: \$800,000 Price per Acre: \$84,388.19 Site Address: Saint Cloud, FL 34772 County: Osceola Permitted Lots: 3-8 units per acre Zoning/FLU: Low Density Residential (LDR) Uplands/Wetlands: 100% uplands Utilities: Water and sewer are in the immediate area Nearest Intersection: Canoe Creek Road and Old Canoe Creek Road Water Frontage: About 640 feet of shoreline on a pond Canoe Creek Road Residential Development Tract is the next phase of a single family development that is adjacent to the west of the property. In a rapidly-growing area, this is a prime development piece. There's a Publix<sup>®</sup> a half mile away as well as shopping and restaurants nearby. This tract is 30 minutes outside of Orlando, 28 miles from Orlando International Airport, and 40 minutes from Walt Disney World<sup>®</sup>.

## LOCATION & DRIVING DIRECTIONS

**Parcel IDs:** 27-26-30-4950-0001-1160

- **Driving Directions:**
- From the intersection of Old Canoe Creek Road and Canoe Creek Road, go south on Canoe Creek Road for 6/10 of a mile then turn right into the Deer Creek subdivision on Deer Creek Boulevard.
- Take that for 4/10 of a mile to Bristol Cove Lane.
- Take that for <sup>3</sup>/<sub>10</sub> of a mile until the road ends and the property is to the south (left).