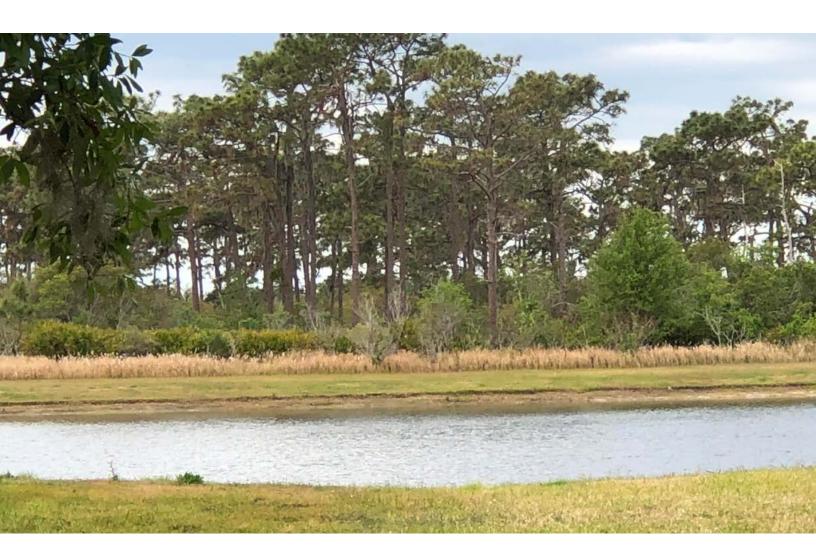

# SPECIFICATIONS & FEATURES

Acreage: 9.48 ± acres Sale Price: \$800,000 Price per Acre: \$84,388.19 Site Address: Saint Cloud, FL 34772 County: Osceola Permitted Lots: 3-8 units per acre Zoning/FLU: Low Density Residential (LDR) Uplands/Wetlands: 100% uplands Utilities: Water and sewer are in the immediate area Nearest Intersection: Canoe Creek Road and Old Canoe Creek Road Water Frontage: About 640 feet of shoreline on a pond Canoe Creek Road Residential Development Tract is the next phase of a single family development that is adjacent to the west of the property. In a rapidly-growing area, this is a prime development piece. There's a Publix<sup>®</sup> a half mile away as well as shopping and restaurants nearby. This tract is 30 minutes outside of Orlando, 28 miles from Orlando International Airport, and 40 minutes from Walt Disney World<sup>®</sup>.