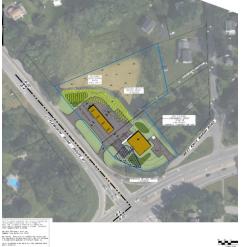

# **OFFERING SUMMARY**

| SALE PRICE:   | \$775,000                              |
|---------------|----------------------------------------|
| AVAILABLE SF: |                                        |
| LEASE RATE:   | Negotiable                             |
| LOT SIZE:     | 1.79 Acres                             |
| ZONING:       | R-20 - rezone in process to Commercial |
| MARKET:       | Seacoast, NH                           |
| PRICE / SF:   | \$9.94                                 |

# **PROPERTY OVERVIEW**

This site has excellent visibility right on a busy four-way lighted intersection. It is located at Exit 8 on the Spaulding Turnpike (Rt 16), which provides access to Portsmouth and points south and east in less than 15 minutes. The site has great accessibility to downtown Dover with all of its amenities and nearby Durham, NH, which is home to the University of New Hampshire. The university is one of the leading research universities in the country, even providing expertise to the space station and launching NASA satellites. It also provides high end sports events for the local area at the Whittemore Center. Dover is the fastest growing community on the NH seacoast with average age continuing to decrease annually, whereas the rest of the state is getting older. NNN Lease option is \$90K/year.