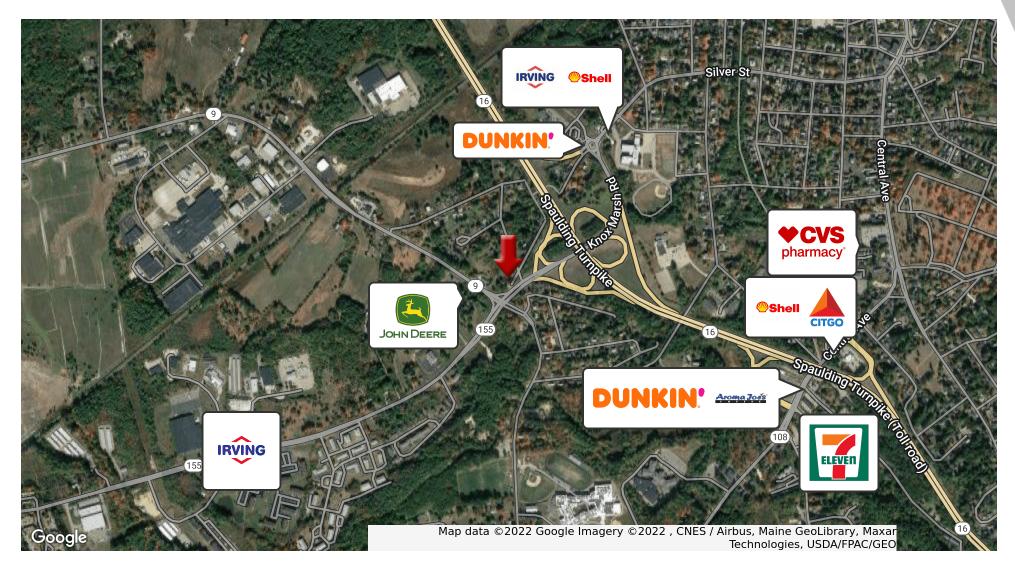

# **PROPERTY OVERVIEW**

This site has excellent visibility right on a busy four-way lighted intersection. It is located at Exit 8 on the Spaulding Turnpike (Rt 16), which provides access to Portsmouth and points south and east in less than 15 minutes. The site has great accessibility to downtown Dover with all of its amenities and nearby Durham, NH, which is home to the University of New Hampshire. The university is one of the leading research universities in the country, even providing expertise to the space station and launching NASA satellites. It also provides high end sports events for the local area at the Whittemore Center. Dover is the fastest growing community on the NH seacoast with average age continuing to decrease annually, whereas the rest of the state is getting older. NNN Lease option is \$90K/year.

# LOCATION DESCRIPTION

This is a site that is located less than a quarter mile from Exit 8 on the Spaulding Turnpike (RT 16), which provides access to Portsmouth and points south in less than 15 minutes. Its location provides ease of access to Boston, MA in an hour, north to Portland, ME in an hour, north to the mountains in an hour, thus is very centrally located. Settled in 1623, Dover is the oldest, permanent settlement in New Hampshire and the 7th oldest in the United States. Dover was incorporated as a city in 1855, and was a thriving mill town for many years. Its unique location is very close to the border with Maine, and contains the conflux of three rivers, which provided transportation, power, food, and a way of life for many years. The city is just 15 minutes inland from Portsmouth, and just south of Rochester, another good sized city in the seacoast. The 2010 census had population at 29,987. The current population is approximately 32,000 according to Dover Economic Development, and is the fourth largest city in New Hampshire. It is currently in a revitalization mode, with a demographic that is 10 years younger than the rest of the state, providing a younger and more educated workforce. Dover High School has opened their new \$87 million building in 2018 with the one of the top Technical Centers in the state.