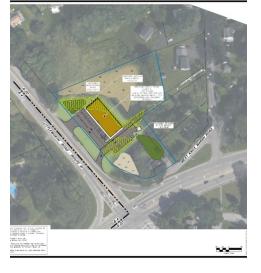

# **OFFERING SUMMARY**

| SALE PRICE:   | \$775,000                              |
|---------------|----------------------------------------|
| AVAILABLE SF: |                                        |
| LEASE RATE:   | Negotiable                             |
| LOT SIZE:     | 1.79 Acres                             |
| ZONING:       | R-20 - rezone in process to Commercial |
| MARKET:       | Seacoast, NH                           |
| PRICE / SF:   | \$9.94                                 |

# **PROPERTY OVERVIEW**

This site has excellent visibility right on a busy four-way lighted intersection. It is located at Exit 8 on the Spaulding Turnpike (Rt 16), which provides access to Portsmouth and points south and east in less than 15 minutes. The site has great accessibility to downtown Dover with all of its amenities and nearby Durham, NH, which is home to the University of New Hampshire. The university is one of the leading research universities in the country, even providing expertise to the space station and launching NASA satellites. It also provides high end sports events for the local area at the Whittemore Center. Dover is the fastest growing community on the NH seacoast with average age continuing to decrease annually, whereas the rest of the state is getting older. NNN Lease option is \$90K/year.