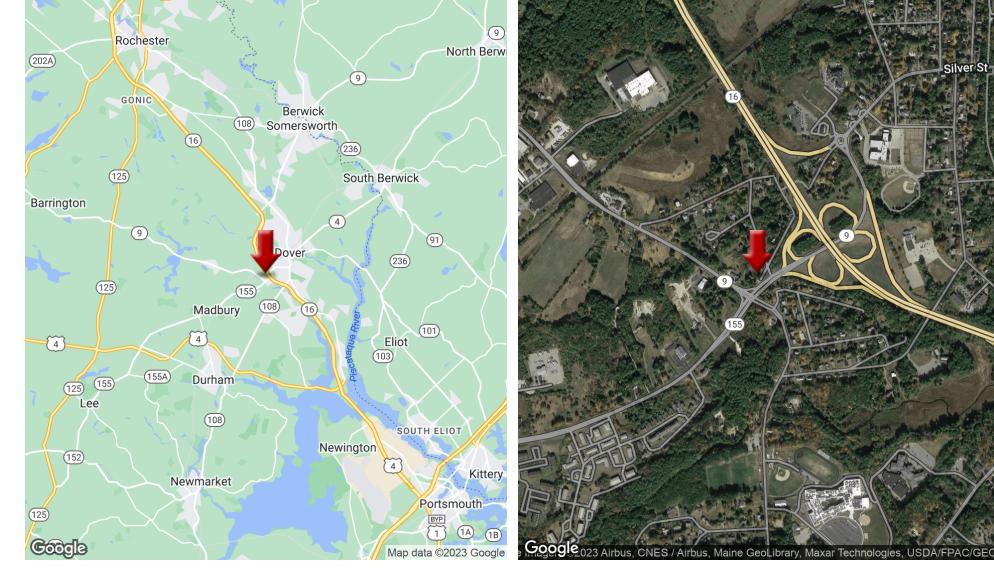

# LOCATION DESCRIPTION

This is a site that is located less than a quarter mile from Exit 8 on the Spaulding Turnpike (RT 16), which provides access to Portsmouth and points south in less than 15 minutes. Its location provides ease of access to Boston, MA in an hour, north to Portland, ME in an hour, north to the mountains in an hour, thus is very centrally located. Settled in 1623, Dover is the oldest, permanent settlement in New Hampshire and the 7th oldest in the United States. Dover was incorporated as a city in 1855, and was a thriving mill town for many years. Its unique location is very close to the border with Maine, and contains the conflux of three rivers, which provided transportation, power, food, and a way of life for many years. The city is just 15 minutes inland from Portsmouth, and just south of Rochester, another good sized city in the seacoast. The 2010 census had population at 29,987. The current population is approximately 32,000 according to Dover Economic Development, and is the fourth largest city in New Hampshire. It is currently in a revitalization mode, with a demographic that is 10 years younger than the rest of the state, providing a younger and more educated workforce. Dover High School has opened their new \$87 million building in 2018 with the one of the top Technical Centers in the state.

# LOCATION DETAILS

| Market              | Seacoast, NH                                                   |
|---------------------|----------------------------------------------------------------|
| Sub Market          | Seacoast NH                                                    |
| County              | Strafford                                                      |
| Cross Streets       | Littleworth Road and W Knox Marsh Road<br>- Spaulding Turnpike |
| Signal Intersection | No                                                             |