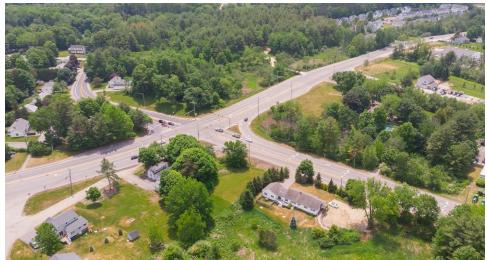

# **PROPERTY OVERVIEW**

This site has excellent visibility right on a busy four-way lighted intersection. It is located at Exit 8 on the Spaulding Turnpike (Rt 16), which provides access to Portsmouth and points south and east in less than 15 minutes. The site has great accessibility to downtown Dover with all of its amenities and nearby Durham, NH, which is home to the University of New Hampshire. The university is one of the leading research universities in the country, even providing expertise to the space station and launching NASA satellites. It also provides high end sports events for the local area at the Whittemore Center. Dover is the fastest growing community on the NH seacoast with average age continuing to decrease annually, whereas the rest of the state is getting older. NNN Lease option is \$90K/year.

# LOCATION DESCRIPTION

This is a site that is located less than a quarter mile from Exit 8 on the Spaulding Turnpike (RT 16), which provides access to Portsmouth and points south in less than 15 minutes. Its location provides ease of access to Boston, MA in an hour, north to Portland, ME in an hour, north to the mountains in an hour, thus is very centrally located. Settled in 1623, Dover is the oldest, permanent settlement in New Hampshire and the 7th oldest in the United States. Dover was incorporated as a city in 1855, and was a thriving mill town for many years. Its unique location is very close to the border with Maine, and contains the conflux of three rivers, which provided transportation, power, food, and a way of life for many years. The city is just 15 minutes inland from Portsmouth, and just south of Rochester, another good sized city in the seacoast. The 2010 census had population at 29,987. The current population is approximately 32,000 according to Dover Economic Development, and is the fourth largest city in New Hampshire. It is currently in a revitalization mode, with a demographic that is 10 years younger than the rest of the state, providing a younger and more educated workforce. Dover High School has opened their new \$87 million building in 2018 with the one of the top Technical Centers in the state.

# LOCATION DETAILS

| Market              | Seacoast, NH                                                   |
|---------------------|----------------------------------------------------------------|
| Sub Market          | Seacoast NH                                                    |
| County              | Strafford                                                      |
| Cross Streets       | Littleworth Road and W Knox Marsh Road<br>- Spaulding Turnpike |
| Signal Intersection | No                                                             |