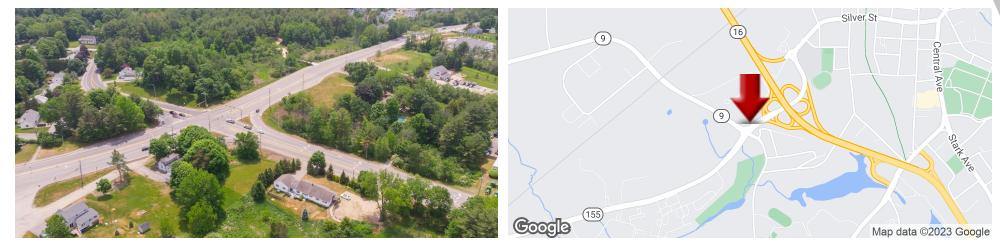

# **PROPERTY OVERVIEW**

This site has excellent visibility right on a busy four-way lighted intersection. It is located at Exit 8 on the Spaulding Turnpike (Rt 16), which provides access to Portsmouth and points south and east in less than 15 minutes. The site has great accessibility to downtown Dover with all of its amenities and nearby Durham, NH, which is home to the University of New Hampshire. The university is one of the leading research universities in the country, even providing expertise to the space station and launching NASA satellites. It also provides high end sports events for the local area at the Whittemore Center. Dover is the fastest growing community on the NH seacoast with average age continuing to decrease annually, whereas the rest of the state is getting older. NNN Lease option is \$90K/year.

# LOCATION DETAILS

| Market              | Seacoast, NH                                                   |
|---------------------|----------------------------------------------------------------|
| Sub Market          | Seacoast NH                                                    |
| County              | Strafford                                                      |
| Cross Streets       | Littleworth Road and W Knox Marsh Road<br>- Spaulding Turnpike |
| Signal Intersection | No                                                             |