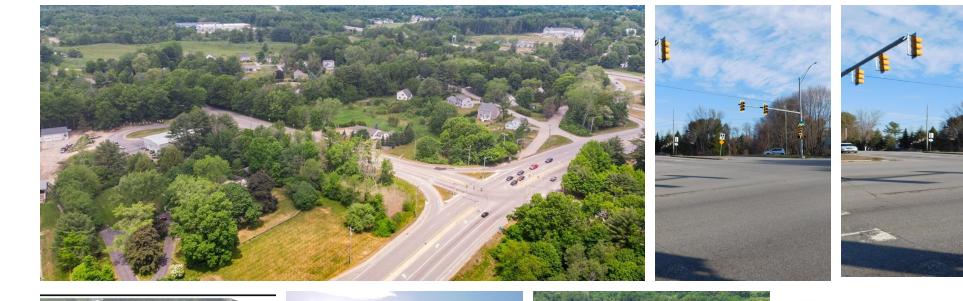

# **PROPERTY OVERVIEW**

This site has excellent visibility right on a busy four-way lighted intersection. It is located at Exit 8 on the Spaulding Turnpike (Rt 16), which provides access to Portsmouth and points south and east in less than 15 minutes. The site has great accessibility to downtown Dover with all of its amenities and nearby Durham, NH, which is home to the University of New Hampshire. The university is one of the leading research universities in the country, even providing expertise to the space station and launching NASA satellites. It also provides high end sports events for the local area at the Whittemore Center. Dover is the fastest growing community on the NH seacoast with average age continuing to decrease annually, whereas the rest of the state is getting older. NNN Lease option is \$90K/year.

# LOCATION DESCRIPTION

This is a site that is located less than a quarter mile from Exit 8 on the Spaulding Turnpike (RT 16), which provides access to Portsmouth and points south in less than 15 minutes. Its location provides ease of access to Boston, MA in an hour, north to Portland, ME in an hour, north to the mountains in an hour, thus is very centrally located. Settled in 1623, Dover is the oldest, permanent settlement in New Hampshire and the 7th oldest in the United States. Dover was incorporated as a city in 1855, and was a thriving mill town for many years. Its unique location is very close to the border with Maine, and contains the conflux of three rivers, which provided transportation, power, food, and a way of life for many years. The city is just 15 minutes inland from Portsmouth, and just south of Rochester, another good sized city in the seacoast. The 2010 census had population at 29,987. The current population is approximately 32,000 according to Dover Economic Development, and is the fourth largest city in New Hampshire. It is currently in a revitalization mode, with a demographic that is 10 years younger than the rest of the state, providing a younger and more educated workforce. Dover High School has opened their new \$87 million building in 2018 with the one of the top Technical Centers in the state.

# LOCATION DETAILS

| Market              | Seacoast, NH                                                   |
|---------------------|----------------------------------------------------------------|
| Sub Market          | Seacoast NH                                                    |
| County              | Strafford                                                      |
| Cross Streets       | Littleworth Road and W Knox Marsh Road<br>- Spaulding Turnpike |
| Signal Intersection | No                                                             |