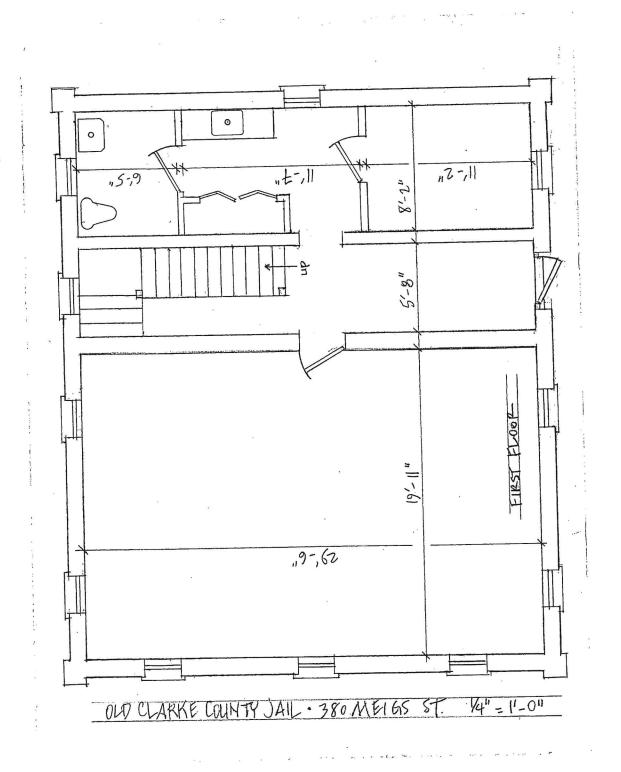

#### PROPERTY OVERVIEW

Col. Leon Henry Charbonnier designed this jail, but he is understandably better known as the designer of Moore College at the University of Georgia. Once part of the city's administrative complex, including a county courthouse and a jailor's house, the jail is a rarity in the South being one of only a few county jails built during Reconstruction. Historic Cobbham Foundation restored the jail after it was gifted to HCF by Athens Regional Medical Center in 1995. The office is two stories with roughly 1,000 SF on each floor. It has an open floor plan with a break room, bathroom and server/storage room on the first floor.