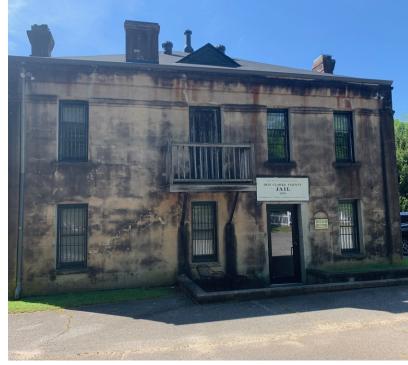

#### PROPERTY OVERVIEW

Col. Leon Henry Charbonnier designed this jail, but he is understandably better known as the designer of Moore College at the University of Georgia. Once part of the city's administrative complex, including a county courthouse and a jailor's house, the jail is a rarity in the South being one of only a few county jails built during Reconstruction. Historic Cobbham Foundation restored the jail after it was gifted to HCF by Athens Regional Medical Center in 1995. The office is two stories with roughly 1,000 SF on each floor. It has an open floor plan with a break room, bathroom and server/storage room on the first floor.

#### **LOCATION OVERVIEW**

The property is located at 380 Meigs Street which is in the Cobbham Historic district, south of Prince Avenue, east of Milledge Avenue and west of downtown. It's located with in close proximity to multiple restaurants, retail, and the University of Georgia.