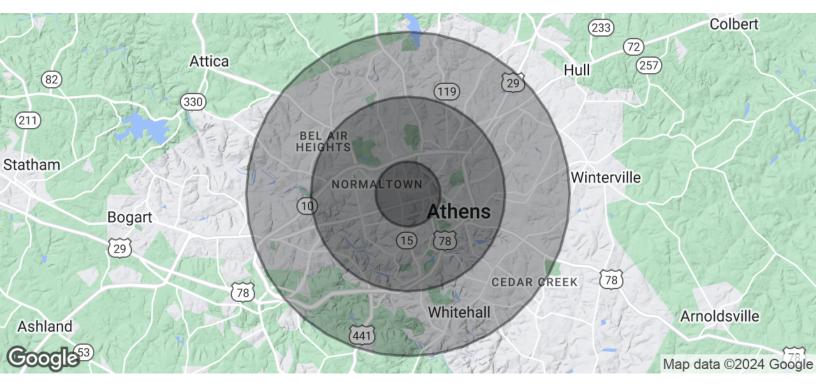

### LOCATION MAPS

380 MEIGS STREET, ATHENS, GA 30606

### **DEMOGRAPHICS MAP & REPORT**

| POPULATION           | 1 MILE    | 3 MILES   | 5 MILES   |
|----------------------|-----------|-----------|-----------|
| Total Population     | 13,553    | 64,364    | 103,398   |
| Average age          | 23.4      | 26.4      | 27.7      |
| Average age (Male)   | 23.5      | 25.8      | 27.2      |
| Average age (Female) | 23.3      | 27.0      | 28.2      |
| HOUSEHOLDS & INCOME  | 1 MILE    | 3 MILES   | 5 MILES   |
| Total households     | 4,232     | 21,992    | 36,741    |
| # of persons per HH  | 3.2       | 2.9       | 2.8       |
| Average HH income    | \$34,238  | \$41,688  | \$48,318  |
| Average house value  | \$154,443 | \$224,210 | \$190,381 |