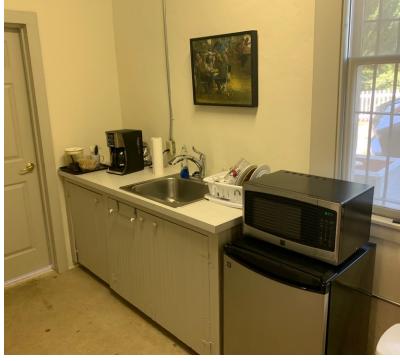

#### PROPERTY OVERVIEW

Col. Leon Henry Charbonnier designed this jail, but he is understandably better known as the designer of Moore College at the University of Georgia. Once part of the city's administrative complex, including a county courthouse and a jailor's house, the jail is a rarity in the South being one of only a few county jails built during Reconstruction. Historic Cobbham Foundation restored the jail after it was gifted to HCF by Athens Regional Medical Center in 1995. The office is two stories with roughly 1,000 SF on each floor. It has an open floor plan with a break room, bathroom and server/storage room on the first floor.