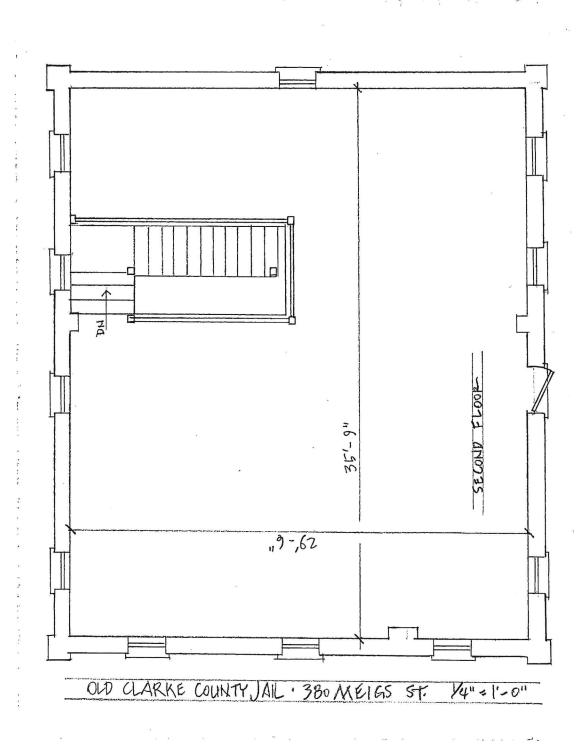

#### PROPERTY OVERVIEW

Col. Leon Henry Charbonnier designed this jail, but he is understandably better known as the designer of Moore College at the University of Georgia. Once part of the city's administrative complex, including a county courthouse and a jailor's house, the jail is a rarity in the South being one of only a few county jails built during Reconstruction. Historic Cobbham Foundation restored the jail after it was gifted to HCF by Athens Regional Medical Center in 1995. The office is two stories with roughly 1,000 SF on each floor. It has an open floor plan with a break room, bathroom and server/storage room on the first floor.