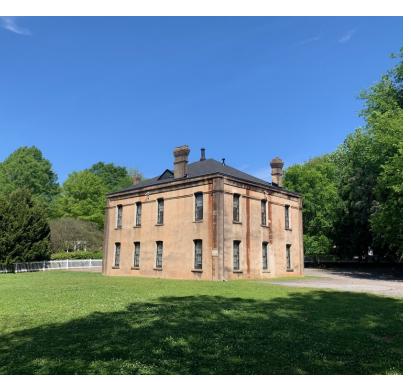

#### PROPERTY OVERVIEW

Col. Leon Henry Charbonnier designed this jail, but he is understandably better known as the designer of Moore College at the University of Georgia. Once part of the city's administrative complex, including a county courthouse and a jailor's house, the jail is a rarity in the South being one of only a few county jails built during Reconstruction. Historic Cobbham Foundation restored the jail after it was gifted to HCF by Athens Regional Medical Center in 1995. The office is two stories with roughly 1,000 SF on each floor. It has an open floor plan with a break room, bathroom and server/storage room on the first floor.