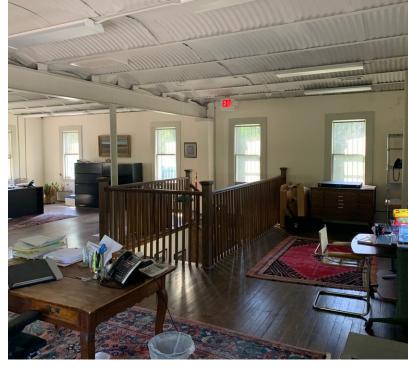

#### PROPERTY OVERVIEW

Col. Leon Henry Charbonnier designed this jail, but he is understandably better known as the designer of Moore College at the University of Georgia. Once part of the city's administrative complex, including a county courthouse and a jailor's house, the jail is a rarity in the South being one of only a few county jails built during Reconstruction. Historic Cobbham Foundation restored the jail after it was gifted to HCF by Athens Regional Medical Center in 1995. The office is two stories with roughly 1,000 SF on each floor. It has an open floor plan with a break room, bathroom and server/storage room on the first floor.