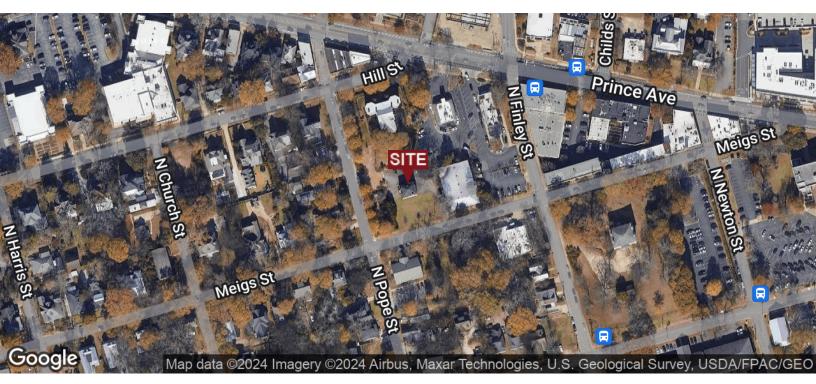

#### **LOCATION OVERVIEW**

The property is located at 380 Meigs Street which is in the Cobbham Historic district, south of Prince Avenue, east of Milledge Avenue and west of downtown. It's located with in close proximity to multiple restaurants, retail, and the University of Georgia.

### LOCATION MAPS

380 MEIGS STREET, ATHENS, GA 30606