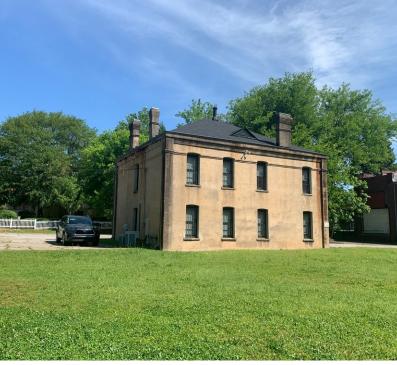

#### PROPERTY OVERVIEW

Col. Leon Henry Charbonnier designed this jail, but he is understandably better known as the designer of Moore College at the University of Georgia. Once part of the city's administrative complex, including a county courthouse and a jailor's house, the jail is a rarity in the South being one of only a few county jails built during Reconstruction. Historic Cobbham Foundation restored the jail after it was gifted to HCF by Athens Regional Medical Center in 1995. The office is two stories with roughly 1,000 SF on each floor. It has an open floor plan with a break room, bathroom and server/storage room on the first floor.