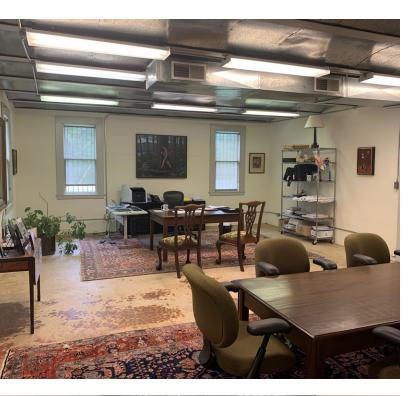

#### PROPERTY OVERVIEW

Col. Leon Henry Charbonnier designed this jail, but he is understandably better known as the designer of Moore College at the University of Georgia. Once part of the city's administrative complex, including a county courthouse and a jailor's house, the jail is a rarity in the South being one of only a few county jails built during Reconstruction. Historic Cobbham Foundation restored the jail after it was gifted to HCF by Athens Regional Medical Center in 1995. The office is two stories with roughly 1,000 SF on each floor. It has an open floor plan with a break room, bathroom and server/storage room on the first floor.