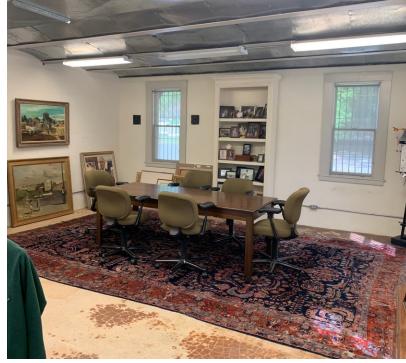

#### PROPERTY OVERVIEW

Col. Leon Henry Charbonnier designed this jail, but he is understandably better known as the designer of Moore College at the University of Georgia. Once part of the city's administrative complex, including a county courthouse and a jailor's house, the jail is a rarity in the South being one of only a few county jails built during Reconstruction. Historic Cobbham Foundation restored the jail after it was gifted to HCF by Athens Regional Medical Center in 1995. The office is two stories with roughly 1,000 SF on each floor. It has an open floor plan with a break room, bathroom and server/storage room on the first floor.