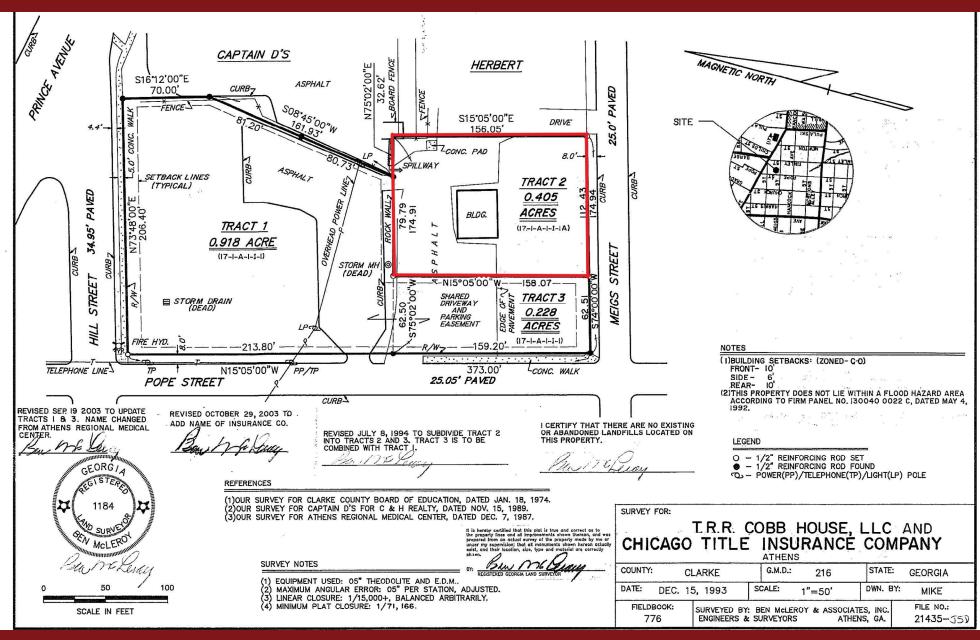

#### OFFERING SUMMARY

Available SF: 2,000 SF

Lease Rate: \$2,600.00 per month

(MG)

Lot Size: 0.4 Acres

Year Built: 1876

2,000 SF **Building Size:** 

Zoning: C-N, Restricted to office

#### PROPERTY OVERVIEW

Col. Leon Henry Charbonnier designed this jail, but he is understandably better known as the designer of Moore College at the University of Georgia. Once part of the city's administrative complex, including a county courthouse and a jailor's house, the jail is a rarity in the South being one of only a few county jails built during Reconstruction. Historic Cobbham Foundation restored the jail after it was gifted to HCF by Athens Regional Medical Center in 1995. The office is two stories with roughly 1,000 SF on each floor. It has an open floor plan with a break room, bathroom and server/storage room on the first floor.

#### **LOCATION OVERVIEW**

The property is located at 380 Meigs Street which is in the Cobbham Historic district, south of Prince Avenue, east of Milledge Avenue and west of downtown. It's located with in close proximity to multiple restaurants, retail, and the University of Georgia.