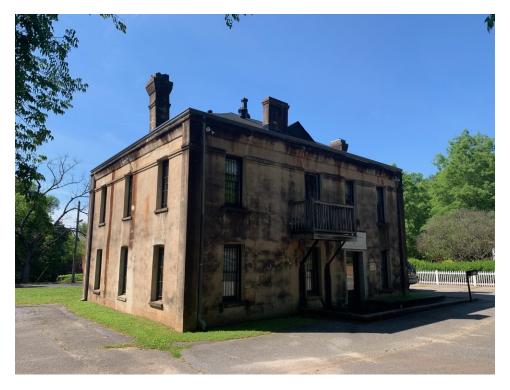

#### PROPERTY OVERVIEW

Col. Leon Henry Charbonnier designed this jail, but he is understandably better known as the designer of Moore College at the University of Georgia. Once part of the city's administrative complex, including a county courthouse and a jailor's house, the jail is a rarity in the South being one of only a few county jails built during Reconstruction. Historic Cobbham Foundation restored the jail after it was gifted to HCF by Athens Regional Medical Center in 1995. The office is two stories with roughly 1,000 SF on each floor. It has an open floor plan with a break room, bathroom and server/storage room on the first floor.