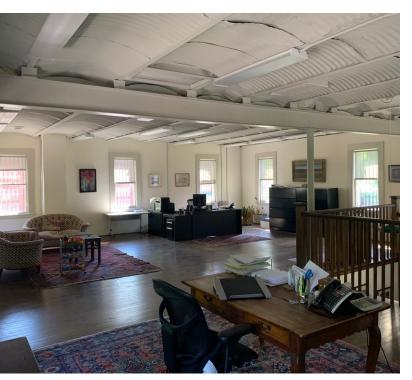

#### PROPERTY OVERVIEW

Col. Leon Henry Charbonnier designed this jail, but he is understandably better known as the designer of Moore College at the University of Georgia. Once part of the city's administrative complex, including a county courthouse and a jailor's house, the jail is a rarity in the South being one of only a few county jails built during Reconstruction. Historic Cobbham Foundation restored the jail after it was gifted to HCF by Athens Regional Medical Center in 1995. The office is two stories with roughly 1,000 SF on each floor. It has an open floor plan with a break room, bathroom and server/storage room on the first floor.