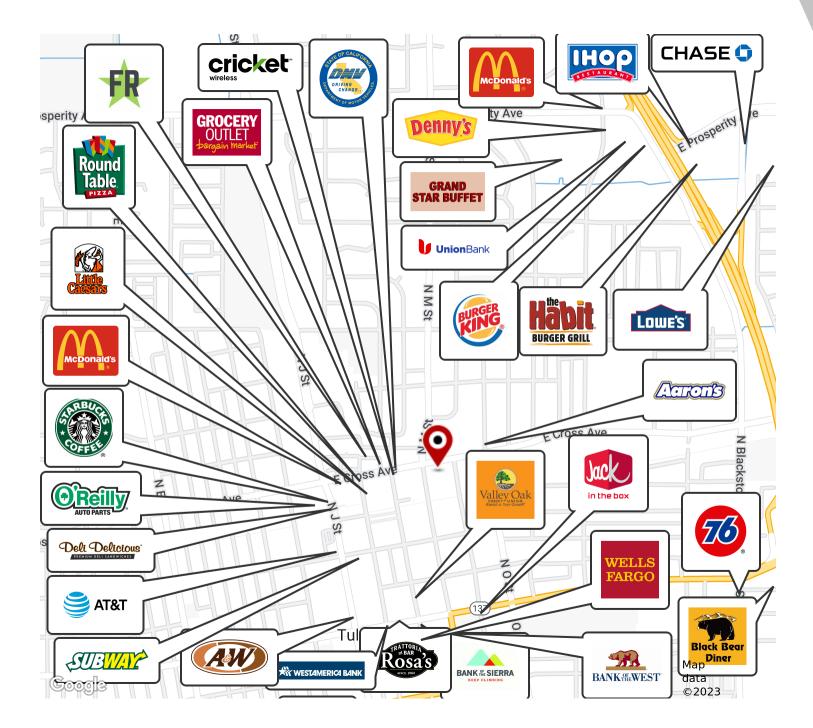

### **LOCATION OVERVIEW**

Visible location in the heart of Tulare, CA on the entire cityblock/corner of E Cross Ave between N "M" St and N "N" St. Just west of CA-99, north of Ca-137, east of N "J" St, south of Prosperity Ave. Located across from the DMV, O'Reilly, Starbucks, Deli Delicious, AT&T, Grocery Outlet, McDonalds, Fit Republic, Round Table Pizza, Little Caesar's Pizza, Walgreens, Carl's Jr., Subway, Valero, Aarons, Cricket, Round Table Pizza, TNT Quick Lube, Coco Loco, the Public Library, many Schools, National Tenants, and Government Buildings, and more!