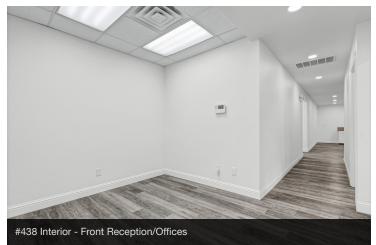

### **PROPERTY OVERVIEW**

±23,578 SF professional office complex offering fully remodeled "Class A" office space. Prime location next-door to the Tulare Public Library/Council Chambers. across from the Starbucks/Union Crossing and Heritage Place Shopping Centers. ±1,863-2,112 SF available where each unit has a dedicated actual street address, private entrance, private restrooms, signage, and ample parking on ±1.424 acres. Features/setups include high speed internet, ample power plugs, bright LED lighting, conference & break rooms, and various private offices. The first-class recent remodel includes brand-new hard-surface flooring throughout, clean and upgraded restrooms, modern moldings throughout, efficient features, LED updated energy lighting, fresh interior/exterior paint, secure solid core commercial doors inside/out, and lush landscaping. See Flyer Page 3 for unit size and Page 4 for floorplan. Additional TI's available.

## FULLY REMODELED 1ST CLASS OFFICE SPACES IN CENTRAL TULARE

446 N M St, Tulare, CA 93274

| SPACE            | SPACE USE       | LEASE RATE      | LEASE TYPE     | SIZE (SF) | TERM       | COMMENTS                                                                                                                                                                            |
|------------------|-----------------|-----------------|----------------|-----------|------------|-------------------------------------------------------------------------------------------------------------------------------------------------------------------------------------|
| 438 N M St       | Office Building | \$1.35 SF/month | Modified Gross | 1,863 SF  | Negotiable | Front reception office, 4 offices<br>(2 @ 11' x 12' & 2 @ 12' x 14'), 2<br>open areas (1 @ 11' x 22' & 1 @<br>16' x 23'), break-room, &<br>restroom.                                |
| 415 E. Cross Ave | Office Building | \$1.35 SF/month | Modified Gross | 2,112 SF  | Negotiable | End cap corner unit w/ Cross<br>and "M" Street frontage. Large<br>open 40' x 25' showroom/open<br>area w/ (5) 12' x 14' offices,<br>private restroom, breakroom &<br>tall ceilings. |