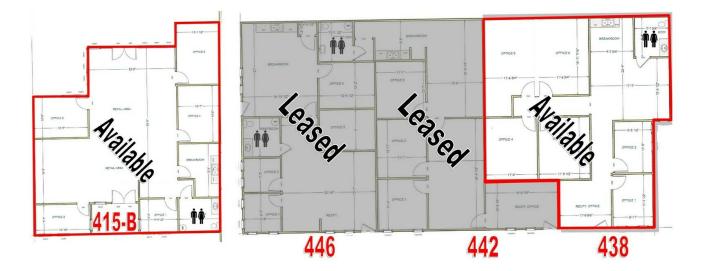

## FULLY REMODELED 1ST CLASS OFFICE SPACES IN CENTRAL TULARE

446 N M St, Tulare, CA 93274

| SPACE            | SPACE USE       | LEASE RATE      | LEASE TYPE     | SIZE (SF) | TERM       | COMMENTS                                                                                                                                                                            |
|------------------|-----------------|-----------------|----------------|-----------|------------|-------------------------------------------------------------------------------------------------------------------------------------------------------------------------------------|
| 438 N M St       | Office Building | \$1.35 SF/month | Modified Gross | 1,863 SF  | Negotiable | Front reception office, 4 offices<br>(2 @ 11' x 12' & 2 @ 12' x 14'), 2<br>open areas (1 @ 11' x 22' & 1 @<br>16' x 23'), break-room, &<br>restroom.                                |
| 415 E. Cross Ave | Office Building | \$1.35 SF/month | Modified Gross | 2,112 SF  | Negotiable | End cap corner unit w/ Cross<br>and "M" Street frontage. Large<br>open 40' x 25' showroom/open<br>area w/ (5) 12' x 14' offices,<br>private restroom, breakroom &<br>tall ceilings. |