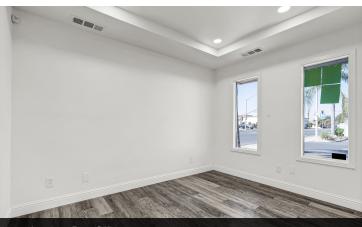

### **PROPERTY OVERVIEW**

±23,578 SF professional office complex offering fully remodeled "Class A" office space. Prime location next-door to the Tulare Public Library/Council Chambers. across from the Starbucks/Union Crossing and Heritage Place Shopping Centers. ±1,863-2,112 SF available where each unit has a dedicated actual street address, private entrance, private restrooms, signage, and ample parking on ±1.424 acres. Features/setups include high speed internet, ample power plugs, bright LED lighting, conference & break rooms, and various private offices. The first-class recent remodel includes brand-new hard-surface flooring throughout, clean and upgraded restrooms, modern moldings throughout, efficient features, LED updated energy lighting, fresh interior/exterior paint, secure solid core commercial doors inside/out, and lush landscaping. See Flyer Page 3 for unit size and Page 4 for floorplan. Additional TI's available.