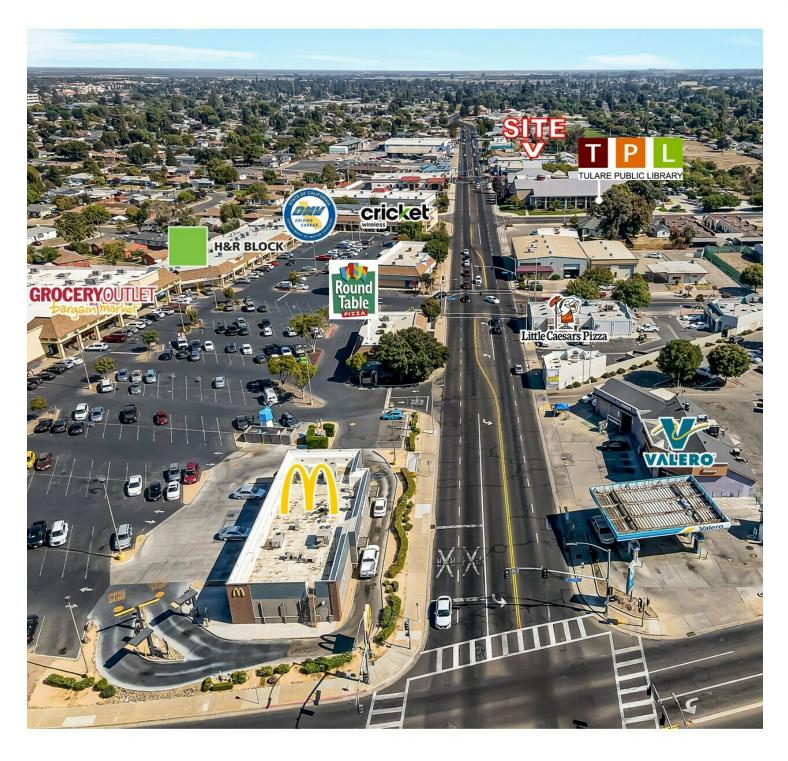

### **LOCATION OVERVIEW**

Visible location in the heart of Tulare, CA on the entire cityblock/corner of E Cross Ave between N "M" St and N "N" St. Just west of CA-99, north of Ca-137, east of N "J" St, south of Prosperity Ave. Located across from the DMV, O'Reilly, Starbucks, Deli Delicious, AT&T, Grocery Outlet, McDonalds, Fit Republic, Round Table Pizza, Little Caesar's Pizza, Walgreens, Carl's Jr., Subway, Valero, Aarons, Cricket, Round Table Pizza, TNT Quick Lube, Coco Loco, the Public Library, many Schools, National Tenants, and Government Buildings, and more!