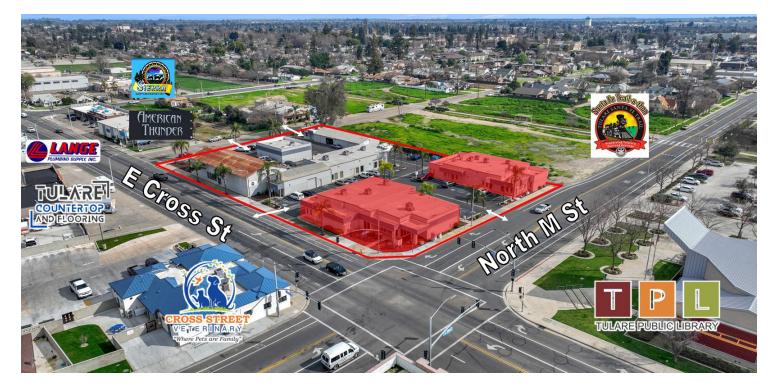

### **PROPERTY OVERVIEW**

±23,578 SF professional office complex offering fully remodeled "Class A" office space. Prime location next-door to the Tulare Public Library/Council Chambers. across from the Starbucks/Union Crossing and Heritage Place Shopping Centers. ±1,863-2,112 SF available where each unit has a dedicated actual street address, private entrance, private restrooms, signage, and ample parking on ±1.424 acres. Features/setups include high speed internet, ample power plugs, bright LED lighting, conference & break rooms, and various private offices. The first-class recent remodel includes brand-new hard-surface flooring throughout, clean and upgraded restrooms, modern moldings throughout, efficient features, LED updated energy lighting, fresh interior/exterior paint, secure solid core commercial doors inside/out, and lush landscaping. See Flyer Page 3 for unit size and Page 4 for floorplan. Additional TI's available.

### **LOCATION OVERVIEW**

Visible location in the heart of Tulare, CA on the entire cityblock/corner of E Cross Ave between N "M" St and N "N" St. Just west of CA-99, north of Ca-137, east of N "J" St, south of Prosperity Ave. Located across from the DMV, O'Reilly, Starbucks, Deli Delicious, AT&T, Grocery Outlet, McDonalds, Fit Republic, Round Table Pizza, Little Caesar's Pizza, Walgreens, Carl's Jr., Subway, Valero, Aarons, Cricket, Round Table Pizza, TNT Quick Lube, Coco Loco, the Public Library, many Schools, National Tenants, and Government Buildings, and more!