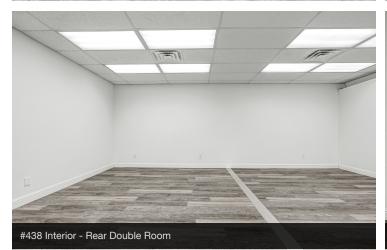

### **PROPERTY OVERVIEW**

±23,578 SF professional office complex offering fully remodeled "Class A" office space. Prime location next-door to the Tulare Public Library/Council Chambers. across from the Starbucks/Union Crossing and Heritage Place Shopping Centers. ±1,863-2,112 SF available where each unit has a dedicated actual street address, private entrance, private restrooms, signage, and ample parking on ±1.424 acres. Features/setups include high speed internet, ample power plugs, bright LED lighting, conference & break rooms, and various private offices. The first-class recent remodel includes brand-new hard-surface flooring throughout, clean and upgraded restrooms, modern moldings throughout, efficient features, LED updated energy lighting, fresh interior/exterior paint, secure solid core commercial doors inside/out, and lush landscaping. See Flyer Page 3 for unit size and Page 4 for floorplan. Additional TI's available.

## FULLY REMODELED 1ST CLASS OFFICE SPACES IN CENTRAL TULARE

446 N M St, Tulare, CA 93274

| SPACE            | SPACE USE       | LEASE RATE      | LEASE TYPE     | SIZE (SF) | TERM       | COMMENTS                                                                                                                                                                            |
|------------------|-----------------|-----------------|----------------|-----------|------------|-------------------------------------------------------------------------------------------------------------------------------------------------------------------------------------|
| 438 N M St       | Office Building | \$1.35 SF/month | Modified Gross | 1,863 SF  | Negotiable | Front reception office, 4 offices<br>(2 @ 11' x 12' & 2 @ 12' x 14'), 2<br>open areas (1 @ 11' x 22' & 1 @<br>16' x 23'), break-room, &<br>restroom.                                |
| 415 E. Cross Ave | Office Building | \$1.35 SF/month | Modified Gross | 2,112 SF  | Negotiable | End cap corner unit w/ Cross<br>and "M" Street frontage. Large<br>open 40' x 25' showroom/open<br>area w/ (5) 12' x 14' offices,<br>private restroom, breakroom &<br>tall ceilings. |