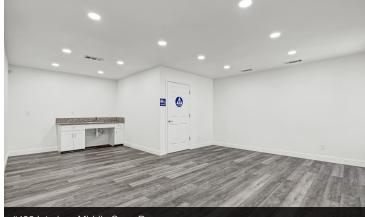

### **PROPERTY OVERVIEW**

±23,578 SF professional office complex offering fully remodeled "Class A" office space. Prime location next-door to the Tulare Public Library/Council Chambers. across from the Starbucks/Union Crossing and Heritage Place Shopping Centers. ±1,863-2,112 SF available where each unit has a dedicated actual street address, private entrance, private restrooms, signage, and ample parking on ±1.424 acres. Features/setups include high speed internet, ample power plugs, bright LED lighting, conference & break rooms, and various private offices. The first-class recent remodel includes brand-new hard-surface flooring throughout, clean and upgraded restrooms, modern moldings throughout, efficient features, LED updated energy lighting, fresh interior/exterior paint, secure solid core commercial doors inside/out, and lush landscaping. See Flyer Page 3 for unit size and Page 4 for floorplan. Additional TI's available.