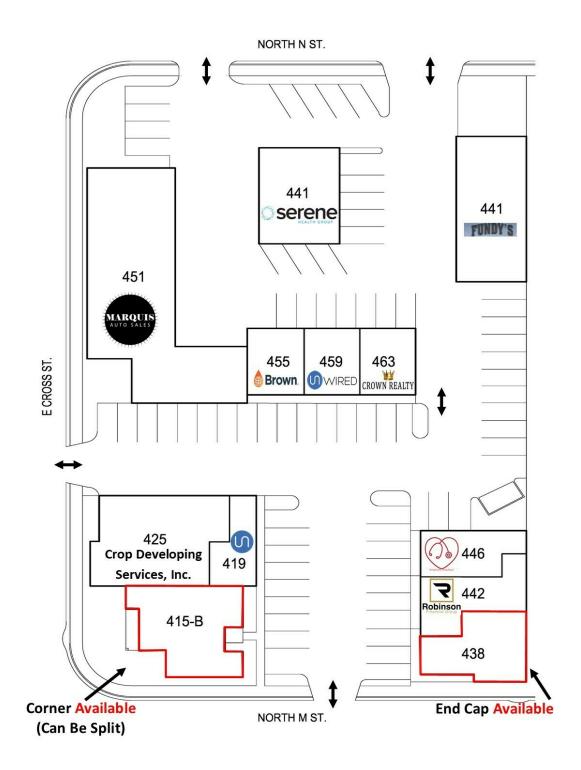

## FULLY REMODELED 1ST CLASS OFFICE SPACES IN CENTRAL TULARE

446 N M St, Tulare, CA 93274

| SPACE            | SPACE USE       | LEASE RATE      | LEASE TYPE     | SIZE (SF) | TERM       | COMMENTS                                                                                                                                                                            |
|------------------|-----------------|-----------------|----------------|-----------|------------|-------------------------------------------------------------------------------------------------------------------------------------------------------------------------------------|
| 438 N M St       | Office Building | \$1.35 SF/month | Modified Gross | 1,863 SF  | Negotiable | Front reception office, 4 offices<br>(2 @ 11' x 12' & 2 @ 12' x 14'), 2<br>open areas (1 @ 11' x 22' & 1 @<br>16' x 23'), break-room, &<br>restroom.                                |
| 415 E. Cross Ave | Office Building | \$1.35 SF/month | Modified Gross | 2,112 SF  | Negotiable | End cap corner unit w/ Cross<br>and "M" Street frontage. Large<br>open 40' x 25' showroom/open<br>area w/ (5) 12' x 14' offices,<br>private restroom, breakroom &<br>tall ceilings. |