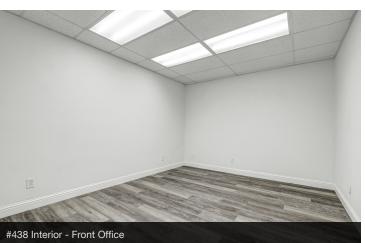

### **PROPERTY OVERVIEW**

±23,578 SF professional office complex offering fully remodeled "Class A" office space. Prime location next-door to the Tulare Public Library/Council Chambers. across from the Starbucks/Union Crossing and Heritage Place Shopping Centers. ±1,863-2,112 SF available where each unit has a dedicated actual street address, private entrance, private restrooms, signage, and ample parking on ±1.424 acres. Features/setups include high speed internet, ample power plugs, bright LED lighting, conference & break rooms, and various private offices. The first-class recent remodel includes brand-new hard-surface flooring throughout, clean and upgraded restrooms, modern moldings throughout, efficient features, LED updated energy lighting, fresh interior/exterior paint, secure solid core commercial doors inside/out, and lush landscaping. See Flyer Page 3 for unit size and Page 4 for floorplan. Additional TI's available.

## FULLY REMODELED 1ST CLASS OFFICE SPACES IN CENTRAL TULARE

446 N M St, Tulare, CA 93274

| SPACE            | SPACE USE       | LEASE RATE      | LEASE TYPE     | SIZE (SF) | TERM       | COMMENTS                                                                                                                                                                            |
|------------------|-----------------|-----------------|----------------|-----------|------------|-------------------------------------------------------------------------------------------------------------------------------------------------------------------------------------|
| 438 N M St       | Office Building | \$1.35 SF/month | Modified Gross | 1,863 SF  | Negotiable | Front reception office, 4 offices<br>(2 @ 11' x 12' & 2 @ 12' x 14'), 2<br>open areas (1 @ 11' x 22' & 1 @<br>16' x 23'), break-room, &<br>restroom.                                |
| 415 E. Cross Ave | Office Building | \$1.35 SF/month | Modified Gross | 2,112 SF  | Negotiable | End cap corner unit w/ Cross<br>and "M" Street frontage. Large<br>open 40' x 25' showroom/open<br>area w/ (5) 12' x 14' offices,<br>private restroom, breakroom &<br>tall ceilings. |