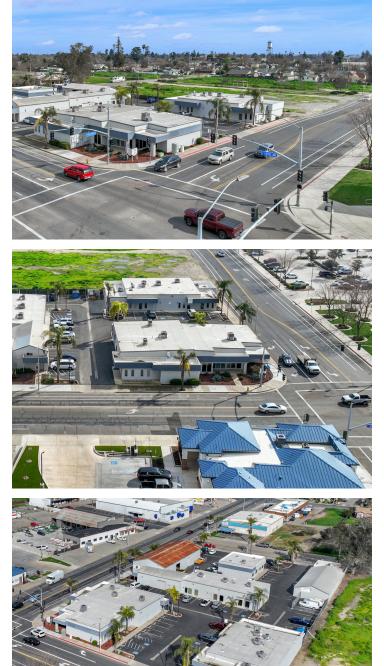

### **PROPERTY OVERVIEW**

±23,578 SF professional office complex offering fully remodeled "Class A" office space. Prime location next-door to the Tulare Public Library/Council Chambers. across from the Starbucks/Union Crossing and Heritage Place Shopping Centers. ±1,863-2,112 SF available where each unit has a dedicated actual street address, private entrance, private restrooms, signage, and ample parking on ±1.424 acres. Features/setups include high speed internet, ample power plugs, bright LED lighting, conference & break rooms, and various private offices. The first-class recent remodel includes brand-new hard-surface flooring throughout, clean and upgraded restrooms, modern moldings throughout, efficient features, LED updated energy lighting, fresh interior/exterior paint, secure solid core commercial doors inside/out, and lush landscaping. See Flyer Page 3 for unit size and Page 4 for floorplan. Additional TI's available.

### **LOCATION OVERVIEW**

Visible location in the heart of Tulare, CA on the entire cityblock/corner of E Cross Ave between N "M" St and N "N" St. Just west of CA-99, north of Ca-137, east of N "J" St, south of Prosperity Ave. Located across from the DMV, O'Reilly, Starbucks, Deli Delicious, AT&T, Grocery Outlet, McDonalds, Fit Republic, Round Table Pizza, Little Caesar's Pizza, Walgreens, Carl's Jr., Subway, Valero, Aarons, Cricket, Round Table Pizza, TNT Quick Lube, Coco Loco, the Public Library, many Schools, National Tenants, and Government Buildings, and more!