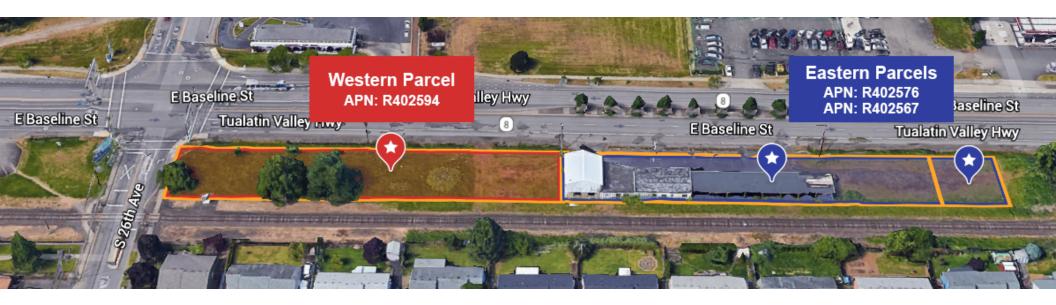

#### PROPERTY DESCRIPTION

High exposure retail land for sale. Property made up of three tax lots, split into two sale possibilities: Western Parcel (one tax lot) comprised of 21,344 SF of land and Eastern Parcels (two tax lots) comprised of 22,652 SF of land plus a 3,989 SF retail building which is in need of repair. The owner will consider a sale of all three parcels, which amounts to a total land area of 43,966 SF. Permitted uses for this property include: service commercial, auto sales and/or repairs, auto rentals, general office, medical/dental, restaurants, and hospitality uses.

#### **LOCATION DESCRIPTION**

Located on the corner SE corner of Baseline Street and SE 26th Avenue, the subject property benefits from 730 feet of frontage on Baseline Street. The land parcel is located just 2 miles west of downtown Hillsboro and 5.8 miles west of the Hillsboro airport.

# FOR SALE

| LOT #           | APN                         | SIZE      | PRICE     | ZONING |
|-----------------|-----------------------------|-----------|-----------|--------|
| Western Parcel  | R402594                     | 21,344 SF | \$470,000 | C2     |
| Eastern Parcels | R402576 / R402567           | 22,652 SF | \$470,000 | C2     |
| All Parcels     | R402594 / R402576 / R402567 | 43,966 SF | \$940,000 | C2     |