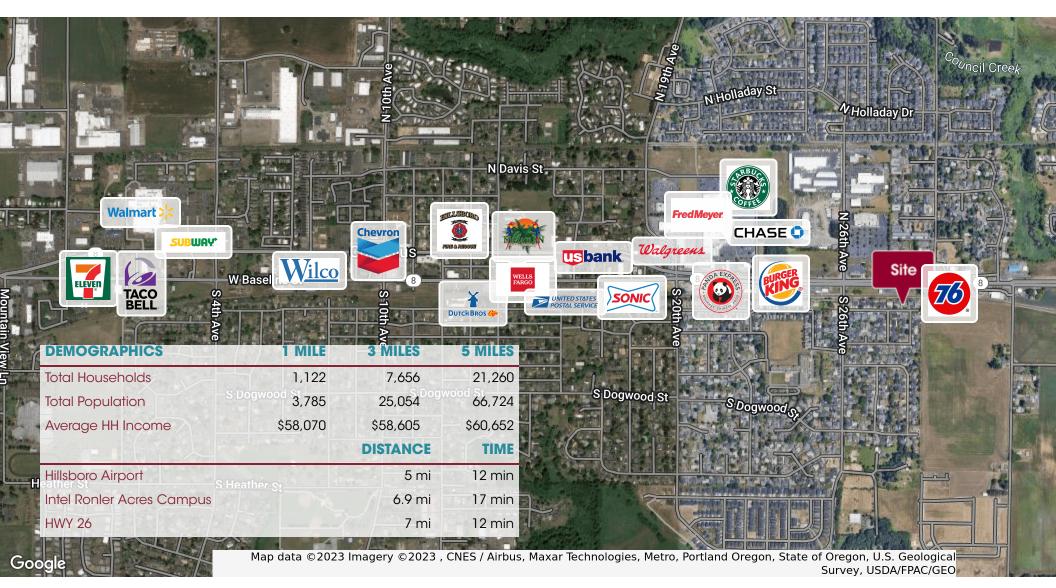

#### **LOCATION DESCRIPTION**

Located on the corner SE corner of Baseline Street and SE 26th Avenue, the subject property benefits from 730 feet of frontage on Baseline Street. The land parcel is located just 2 miles west of downtown Hillsboro and 5.8 miles west of the Hillsboro airport.

#### **PROPERTY HIGHLIGHTS**

- High exposure property with additional land
- Average Daily Traffic at Baseline: 33,200