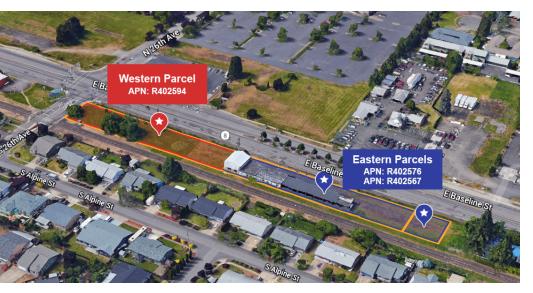

#### PROPERTY DESCRIPTION

High exposure retail land for sale. Property made up of three tax lots, split into two sale possibilities: Western Parcel (one tax lot) comprised of 21,344 SF of land and Eastern Parcels (two tax lots) comprised of 22,652 SF of land plus a 3,989 SF retail building which is in need of repair. The owner will consider a sale of all three parcels, which amounts to a total land area of 43,966 SF. Permitted uses for this property include: service commercial, auto sales and/or repairs, auto rentals, general office, medical/dental, restaurants, and hospitality uses.

# FOR SALE

| LOT #           | APN                         | SIZE      | PRICE     | ZONING |
|-----------------|-----------------------------|-----------|-----------|--------|
| Western Parcel  | R402594                     | 21,344 SF | \$470,000 | C2     |
| Eastern Parcels | R402576 / R402567           | 22,652 SF | \$470,000 | C2     |
| All Parcels     | R402594 / R402576 / R402567 | 43,966 SF | \$940,000 | C2     |