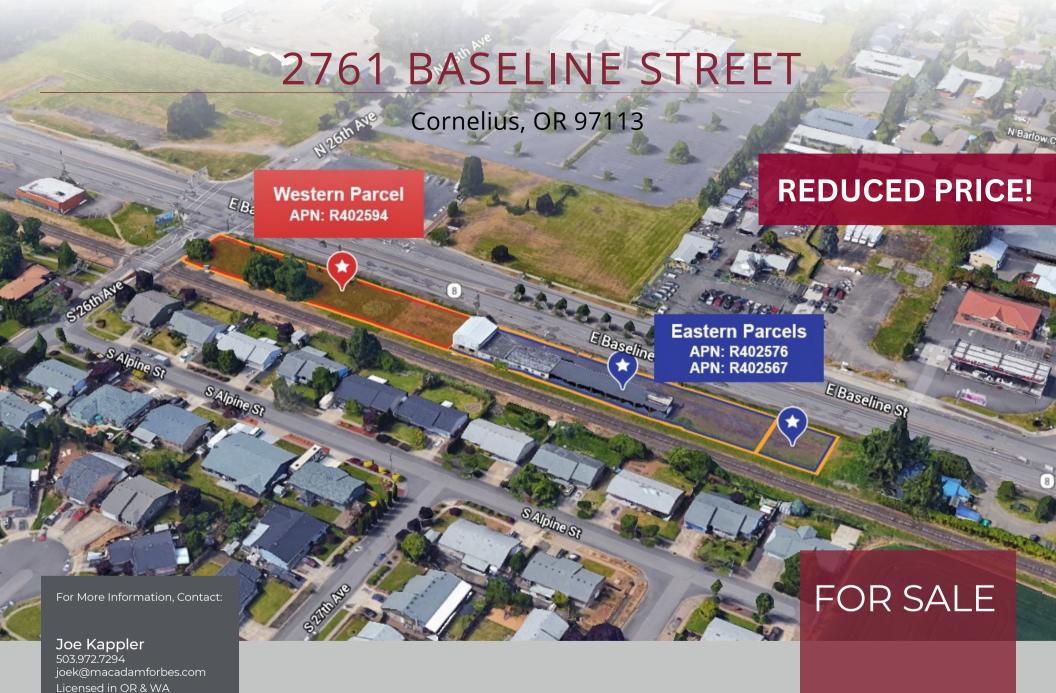

#### PROPERTY DESCRIPTION

High exposure retail land for sale. Property made up of three tax lots, split into two sale possibilities: Western Parcel (one tax lot) comprised of 21,344 SF of land and Eastern Parcels (two tax lots) comprised of 22,652 SF of land plus a 3,989 SF retail building which is in need of repair. The owner will consider a sale of all three parcels, which amounts to a total land area of 43,966 SF. Permitted uses for this property include: service commercial, auto sales and/or repairs, auto rentals, general office, medical/dental, restaurants, and hospitality uses.

#### **LOCATION DESCRIPTION**

Located on the corner SE corner of Baseline Street and SE 26th Avenue, the subject property benefits from 730 feet of frontage on Baseline Street. The land parcel is located just 2 miles west of downtown Hillsboro and 5.8 miles west of the Hillsboro airport.

# FOR SALE

| LOT #           | APN                         | SIZE      | PRICE     | ZONING |
|-----------------|-----------------------------|-----------|-----------|--------|
| Western Parcel  | R402594                     | 21,344 SF | \$470,000 | C2     |
| Eastern Parcels | R402576 / R402567           | 22,652 SF | \$470,000 | C2     |
| All Parcels     | R402594 / R402576 / R402567 | 43,966 SF | \$940,000 | C2     |