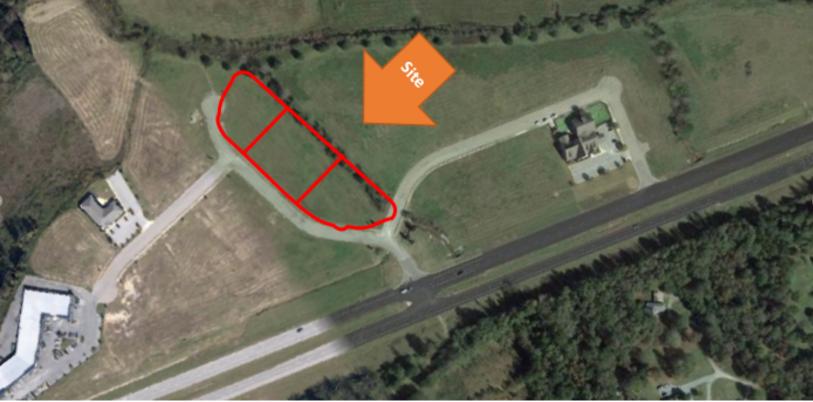

### **PROPERTY OVERVIEW**

Three Lots zoned B-2 / B-3 for commercial. Strategically located, these lots are positioned to capitalize on the extraordinary growth of the area. Ideally suited for a variety of businesses. High traffic counts throughout the surrounding area. \$300,000 each. Contact me for more information or to schedule your viewing.

### **PROPERTY HIGHLIGHTS**

- High Visibility
- High Traffic Counts
- Located in Chantilly Place