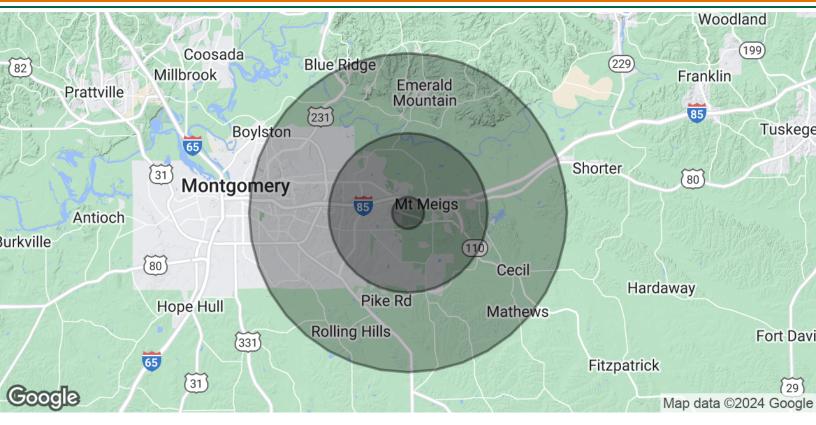

# 8045 CHANTILLY PARKWAY PLACE | LAND FOR SALE DEMOGRAPHICS MAP & REPORT

| POPULATION           | 1 MILE    | 5 MILES   | 10 MILES  |
|----------------------|-----------|-----------|-----------|
| Total Population     | 1,669     | 38,666    | 151,981   |
| Average age          | 33.9      | 37.6      | 36.0      |
| Average age (Male)   | 34.2      | 36.6      | 34.3      |
| Average age (Female) | 33.9      | 38.9      | 37.5      |
| HOUSEHOLDS & INCOME  | 1 MILE    | 5 MILES   | 10 MILES  |
| Total households     | 599       | 14,986    | 61,340    |
| # of persons per HH  | 2.8       | 2.6       | 2.5       |
| Average HH income    | \$91,123  | \$100,102 | \$72,853  |
| Average house value  | \$351,942 | \$331,129 | \$210,380 |
| 3                    |           | • •       |           |

<sup>\*</sup> Demographic data derived from 2020 ACS - US Census