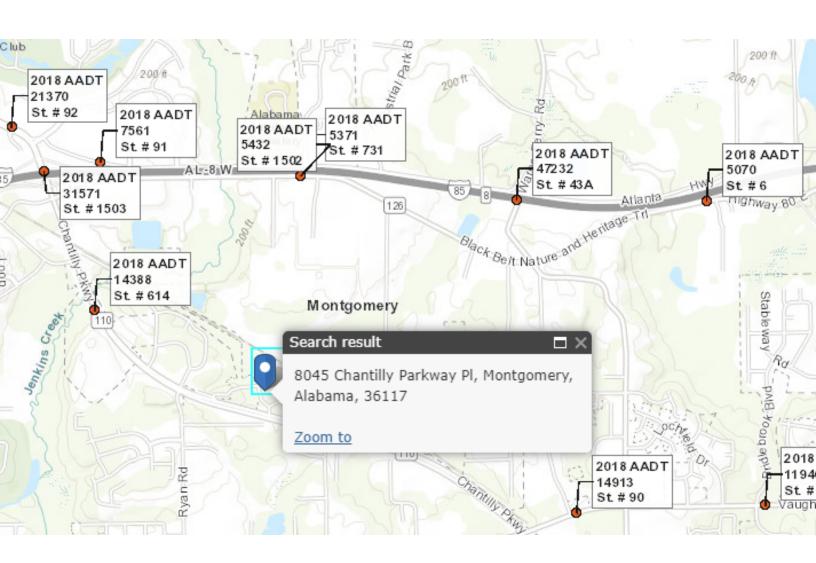

### **PROPERTY OVERVIEW**

Three Lots zoned B-2 / B-3 for commercial. Strategically located, these lots are positioned to capitalize on the extraordinary growth of the area. Ideally suited for a variety of businesses. High traffic counts throughout the surrounding area. \$300,000 each. Contact me for more information or to schedule your viewing.

### **PROPERTY HIGHLIGHTS**

- High Visibility
- High Traffic Counts
- Located in Chantilly Place