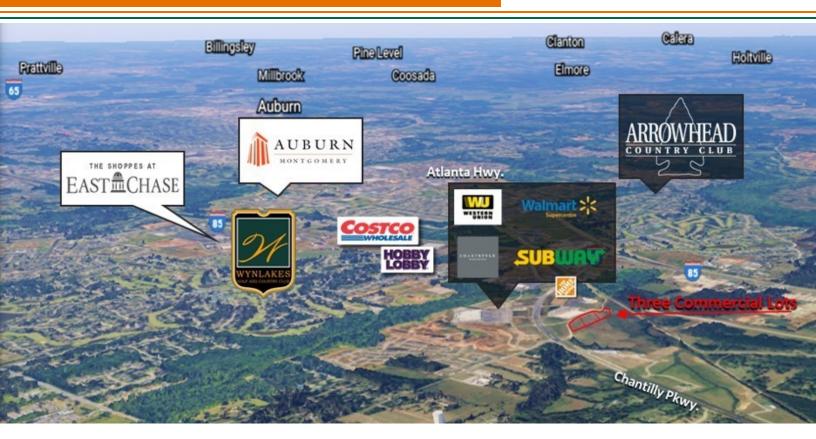

### **PROPERTY OVERVIEW**

Three Lots zoned B-2 / B-3 for commercial. Strategically located, these lots are positioned to capitalize on the extraordinary growth of the area. Ideally suited for a variety of businesses. High traffic counts throughout the surrounding area. \$300,000 each. Contact me for more information or to schedule your viewing.

### **PROPERTY HIGHLIGHTS**

- High Visibility
- High Traffic Counts
- Located in Chantilly Place