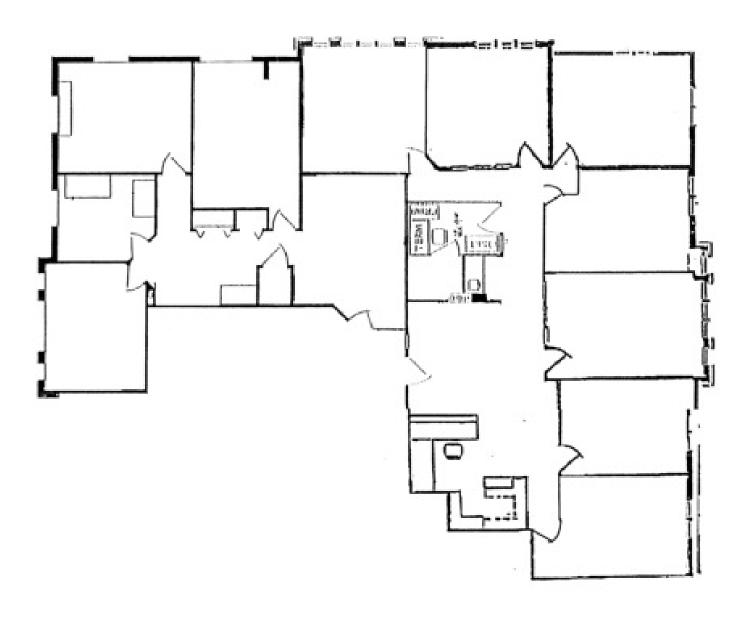

#### **SUITE 314-2,157 SF**

### 199 COON RAPIDS BLVD, COON RAPIDS, MN 55433

199 Suite 314

SQFT 2,157

Suite 310/314 - 3,332 RSF

**SUITE 310 & 314 - 3,322 SF** 