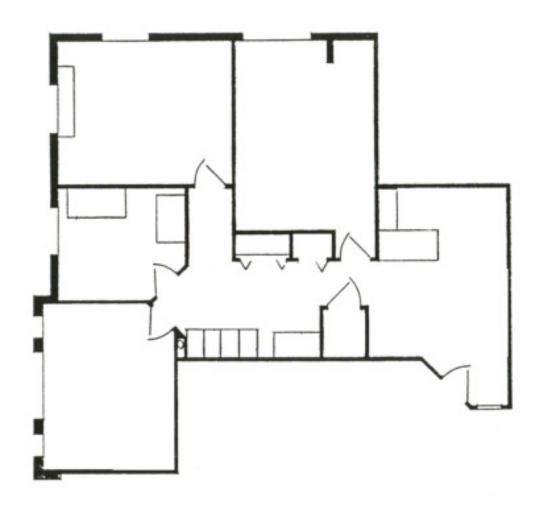

#### **SUITE 314-2,157 SF**

### 199 COON RAPIDS BLVD, COON RAPIDS, MN 55433

199 Suite 314

SQFT 2,157

Suite 310/314 - 3,332 RSF

**SUITE 310 & 314 - 3,322 SF** 