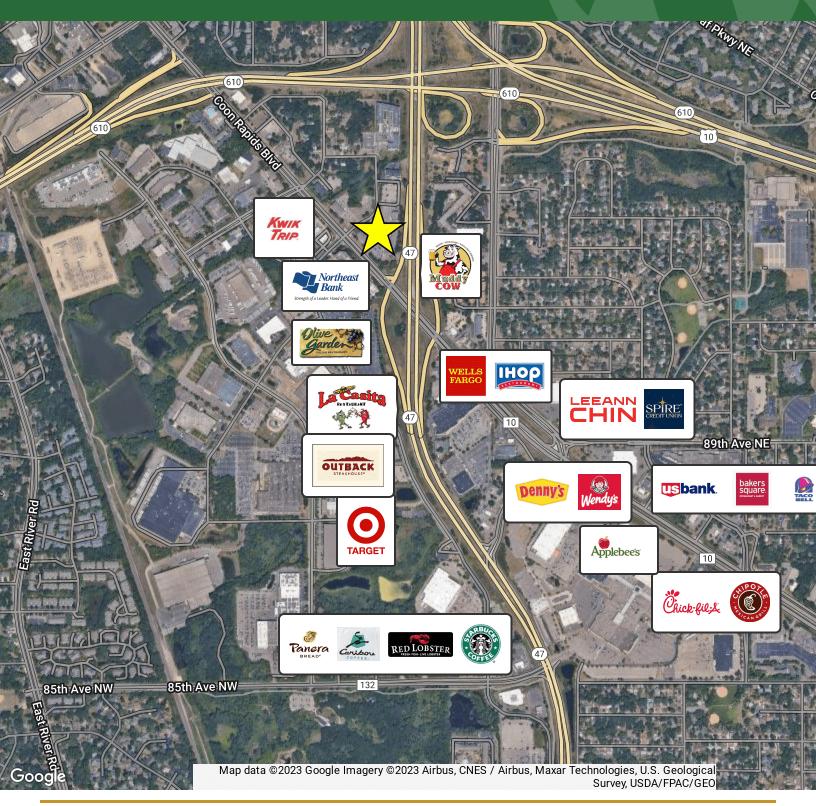

Building- Suite 211 1,094 SF



#### SUITE 212 - 893 SF

### 199 COON RAPIDS BLVD, COON RAPIDS, MN 55433

199 BUILDING SUITE 212 893 SQ FT



Suite 212 - 893 RSF



**SUITE 308 - 2,187 SF** 

## 199 COON RAPIDS BLVD, COON RAPIDS, MN 55433

199 Building Suite 308 2,187 RSF



Suite 308 - 2,187 RSF



**SUITE 310 - 1,165 SF** 

### 199 COON RAPIDS BLVD, COON RAPIDS, MN 55433

# SUITE 310 1,165 SF



#### **SUITE 314-2,157 SF**

### 199 COON RAPIDS BLVD, COON RAPIDS, MN 55433

199 Suite 314

SQFT 2,157



Suite 310/314 - 3,332 RSF



**SUITE 310 & 314 - 3,322 SF** 

### 199 COON RAPIDS BLVD, COON RAPIDS, MN 55433

#### SUITE 310 & 314 3,322 SF



# ADDITIONAL INFORMATION 199 COON RAPIDS BLVD, COON RAPIDS, MN 55433









#### **RETAILER MAP**

# 199 COON RAPIDS BLVD, COON RAPIDS, MN 55433