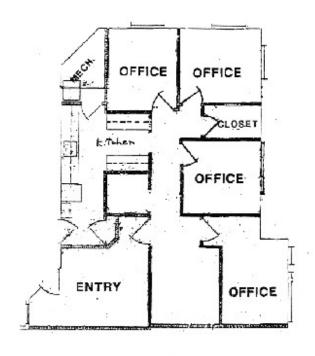

# 199 COON RAPIDS BLVD, COON RAPIDS, MN 55433

**SUITE 211 - 1,094 SF** 

### 199 COON RAPIDS BLVD, COON RAPIDS, MN 55433

199 Building- Suite 211 1,094 SF