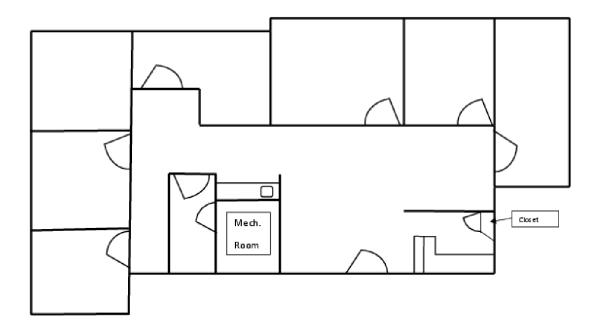

**SUITE 110 - 1,431 SF** 

### 199 COON RAPIDS BLVD, COON RAPIDS, MN 55433

Suite 110 - 1,431 RSF

SUITE 207 - 455 SF