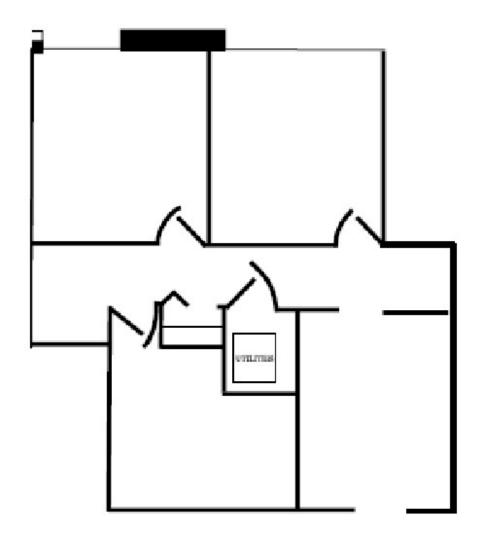

#### SUITE 212 - 893 SF

### 199 COON RAPIDS BLVD, COON RAPIDS, MN 55433

199 BUILDING SUITE 212 893 SQ FT

Suite 212 - 893 RSF

**SUITE 308 - 2,187 SF** 