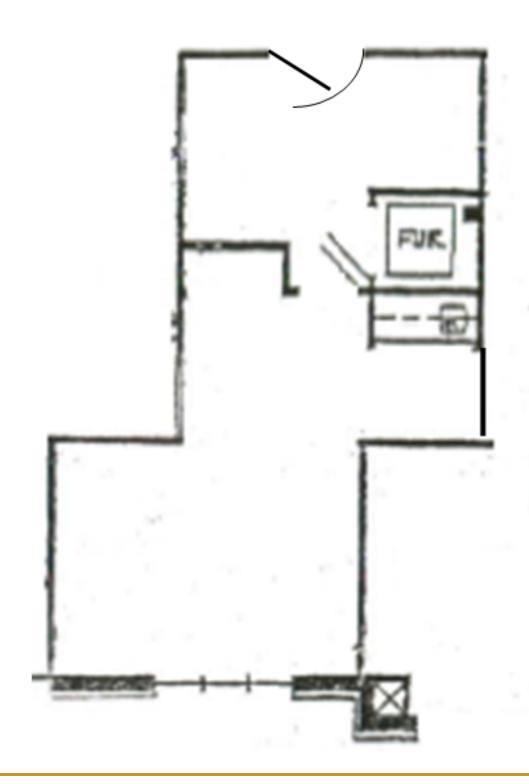

# 199 COON RAPIDS BLVD, COON RAPIDS, MN 55433

**SUITE 211 - 1,094 SF** 

### 199 COON RAPIDS BLVD, COON RAPIDS, MN 55433

199 Building- Suite 211 1,094 SF