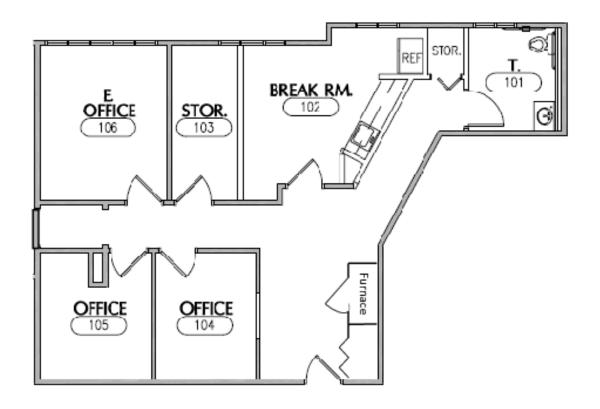

**SUITE 110 - 1,431 SF** 

### 199 COON RAPIDS BLVD, COON RAPIDS, MN 55433

Suite 110 - 1,431 RSF

SUITE 207 - 455 SF