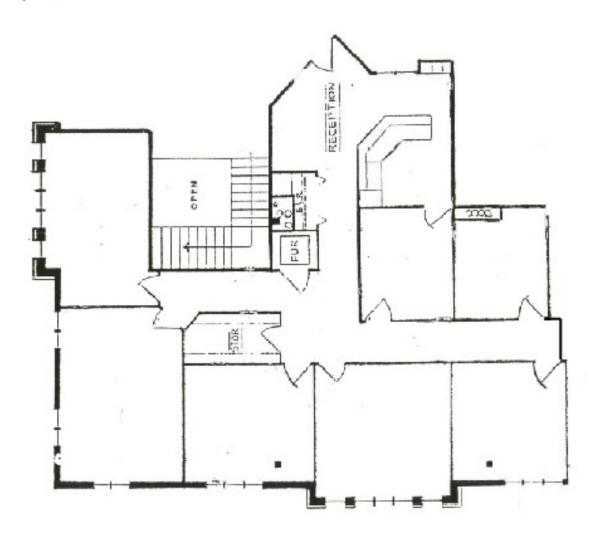

## 199 COON RAPIDS BLVD, COON RAPIDS, MN 55433

199 Building Suite 308 2,187 RSF

Suite 308 - 2,187 RSF

**SUITE 310 - 1,165 SF** 