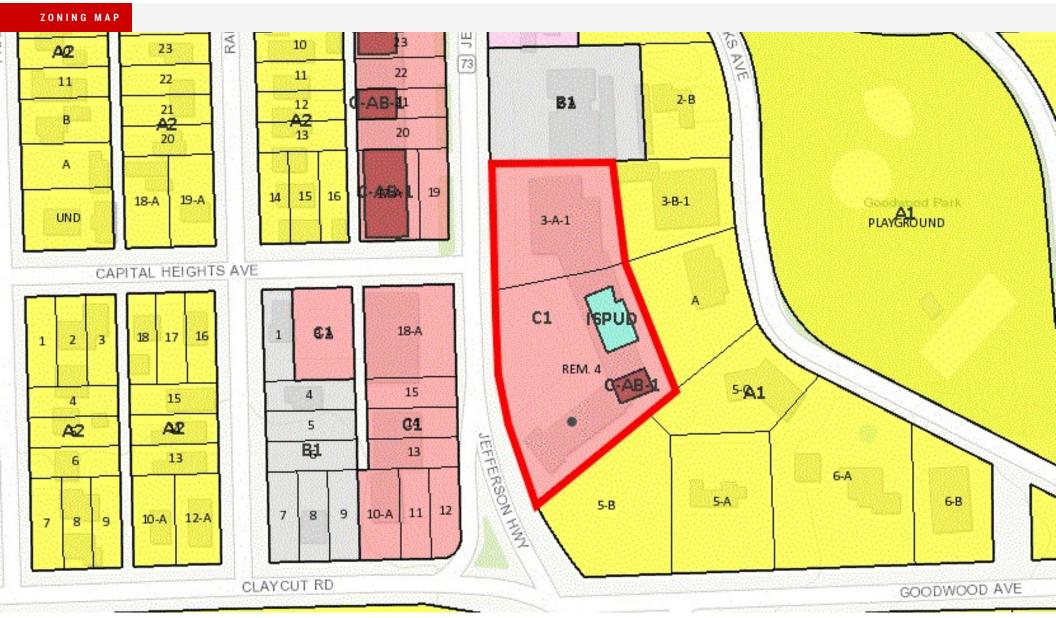

## **Property Highlights**

- Retail Space Available For Lease
- Shopping Center Is An Original A Hays Town Design With Spanish Style Exterior Finishes Surrounded By Beautiful Oak Trees
- Excellent Location Minutes From Downtown, Near Government St., With Immediate Access To Jefferson Hwy, Claycut Rd, and Goodwood Ave
- Center Has A Strong Tenant Mix That Is Anchored By Monjuni's Grocery, And Includes Moe's Art Supply & Framing, Brew Ha-Ha, Painting With A Twist, Cutrone's Barber Shop, Feeney LeDoux Salon, Renew Pilates, Acupuncture Wellness Center, and Allstate
- Zoned Commercial (C1)

## **Location Overview**

Mid City retail space located within Goodwood Village. Situated in an excellent location minutes from Downtown, near Government St., with immediate access to Jefferson Hwy, Claycut Rd, and Goodwood Ave. Surrounded by residential neighborhoods with over 4,000 homes within a one (1) mile radius. Goodwood Village offers instant visibility with 400 ft of frontage and traffic counts of over 17,000 vehicles per day. The purpose of the C1 zoning district is to permit retail commercial uses serving the surrounding community.