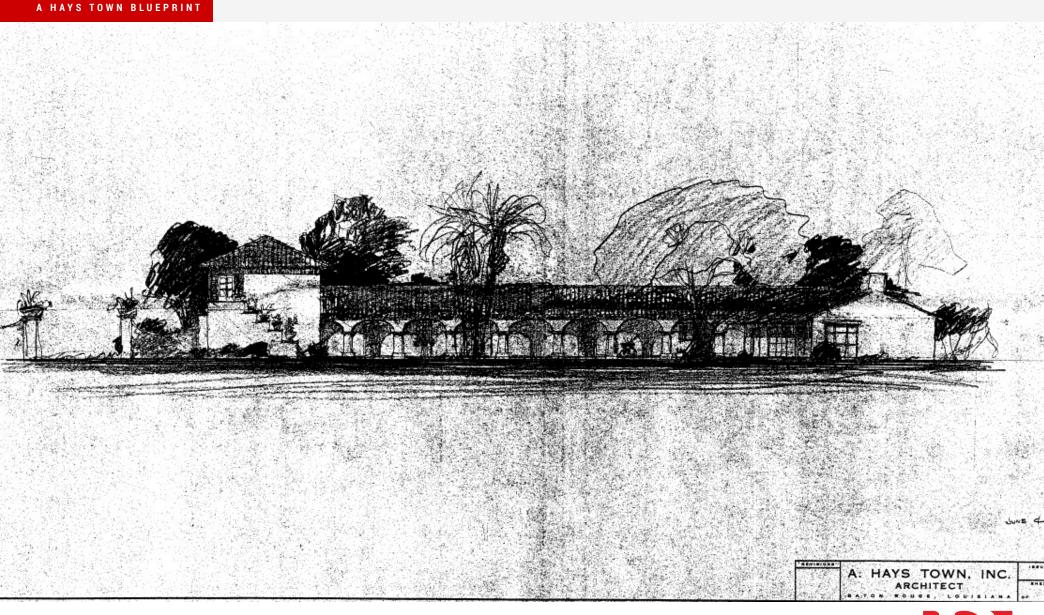

## **Property Highlights**

- Retail Space Available For Lease
- Shopping Center Is An Original A Hays Town Design With Spanish Style Exterior Finishes Surrounded By Beautiful Oak Trees
- Excellent Location Minutes From Downtown, Near Government St., With Immediate Access To Jefferson Hwy, Claycut Rd, and Goodwood Ave
- Center Has A Strong Tenant Mix That Is Anchored By Monjuni's Grocery, And Includes Moe's Art Supply & Framing, Brew Ha-Ha, Painting With A Twist, Cutrone's Barber Shop, Feeney LeDoux Salon, Renew Pilates, Acupuncture Wellness Center, and Allstate
- Zoned Commercial (C1)

## EXTERIOR PHOTO

**Brent Struthers** 

225.229.2276

bstruthers@beaubox.com rweil@beaubox.com

**Reiss Weil** 

504.810.9844

Broker of Record, Beau J. Box; Licensed by the Louisiana Real Estate Commission, Mississippi Real Estate Commission, Alabama Real Estate Commission and Florida Real Estate Commission, USA. This information has been secured from sources we believe to be reliable, but we make no representations or warranties, expressed or implied, as to the accuracy of the information. References to square footage or age are approximate. Buyer must verify the information and bears all risk for any inaccuracies. © Beau Box Commercial Real Estate. | April 15, 2022