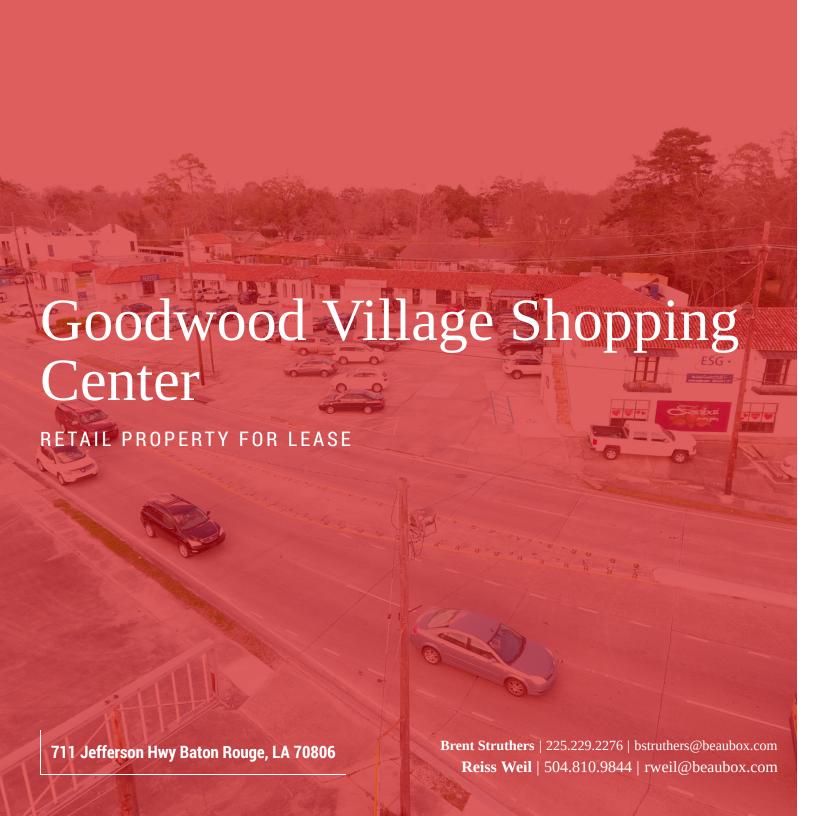

711 Jefferson Hwy Baton Rouge, LA 70806

## **Property Highlights**

- Retail Space Available For Lease
- Shopping Center Is An Original A Hays Town Design With Spanish Style Exterior Finishes Surrounded By Beautiful Oak Trees
- Excellent Location Minutes From Downtown, Near Government St., With Immediate Access To Jefferson Hwy, Claycut Rd, and Goodwood Ave
- Center Has A Strong Tenant Mix That Is Anchored By Monjuni's Grocery, And Includes Moe's Art Supply & Framing, Brew Ha-Ha, Painting With A Twist, Cutrone's Barber Shop, Feeney LeDoux Salon, Renew Pilates, Acupuncture Wellness Center, and Allstate
- Zoned Commercial (C1)