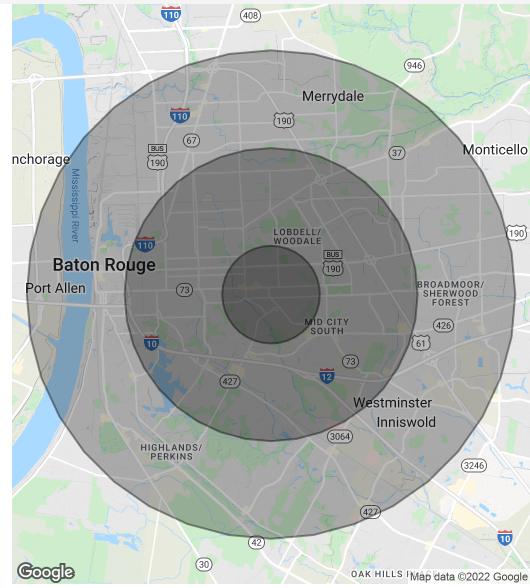

#### DEMOGRAPHICS MAP & REPORT

| Population           | 1 Mile    | 3 Miles   | 5 Miles   |
|----------------------|-----------|-----------|-----------|
| Total Population     | 9,230     | 83,282    | 208,242   |
| Average Age          | 36.3      | 34.7      | 33.3      |
| Average Age (Male)   | 35.0      | 32.0      | 30.6      |
| Average Age (Female) | 37.9      | 37.3      | 35.8      |
| Households & Income  | 1 Mile    | 3 Miles   | 5 Miles   |
| Total Households     | 4,082     | 34,273    | 82,293    |
| # Of Persons Per HH  | 2.3       | 2.4       | 2.5       |
| Average HH Income    | \$71,799  | \$64,335  | \$59,901  |
| Average House Value  | \$299,488 | \$275,829 | \$244,015 |

<sup>\*</sup> Demographic data derived from 2010 US Census

**Brent Struthers** 

**Reiss Weil** 225.229.2276

504.810.9844 bstruthers@beaubox.com rweil@beaubox.com