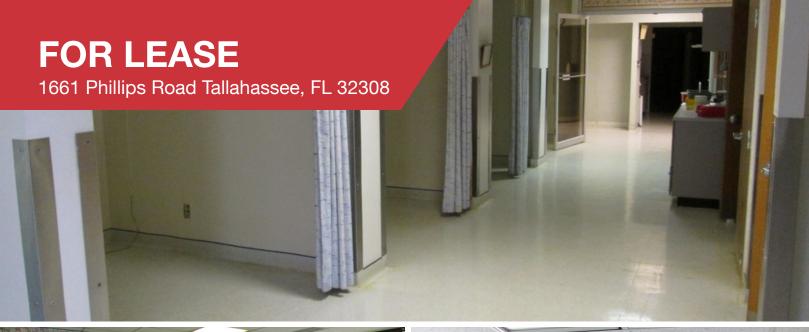

## **FOR LEASE**

## Office | 13,488 SF

A former surgery center that is ideal for continued use as a medical facility or suitable for re-purposing. It holds multiple operating rooms, recovery areas, private offices, conference rooms, staff locker rooms, medical records room and a business office.