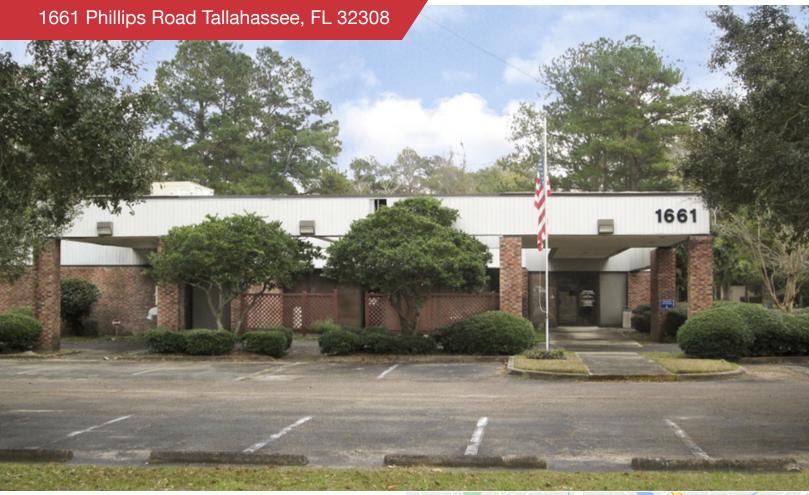

## **FOR LEASE**

## Office | 13,488 SF

A former surgery center that is ideal for continued use as a medical facility or suitable for re-purposing. It holds multiple operating rooms, recovery areas, private offices, conference rooms, staff locker rooms, medical records room and a business office.

- 3 Acre Site
- Building is equipped with auxiliary generator
- Ideal for continued use as a medical facility or suitable for re-purposing
- Parking Lot Info: 66 Spaces
- Zoning: Office Residential (OR-3)
- Construction: Concrete Block & Brick